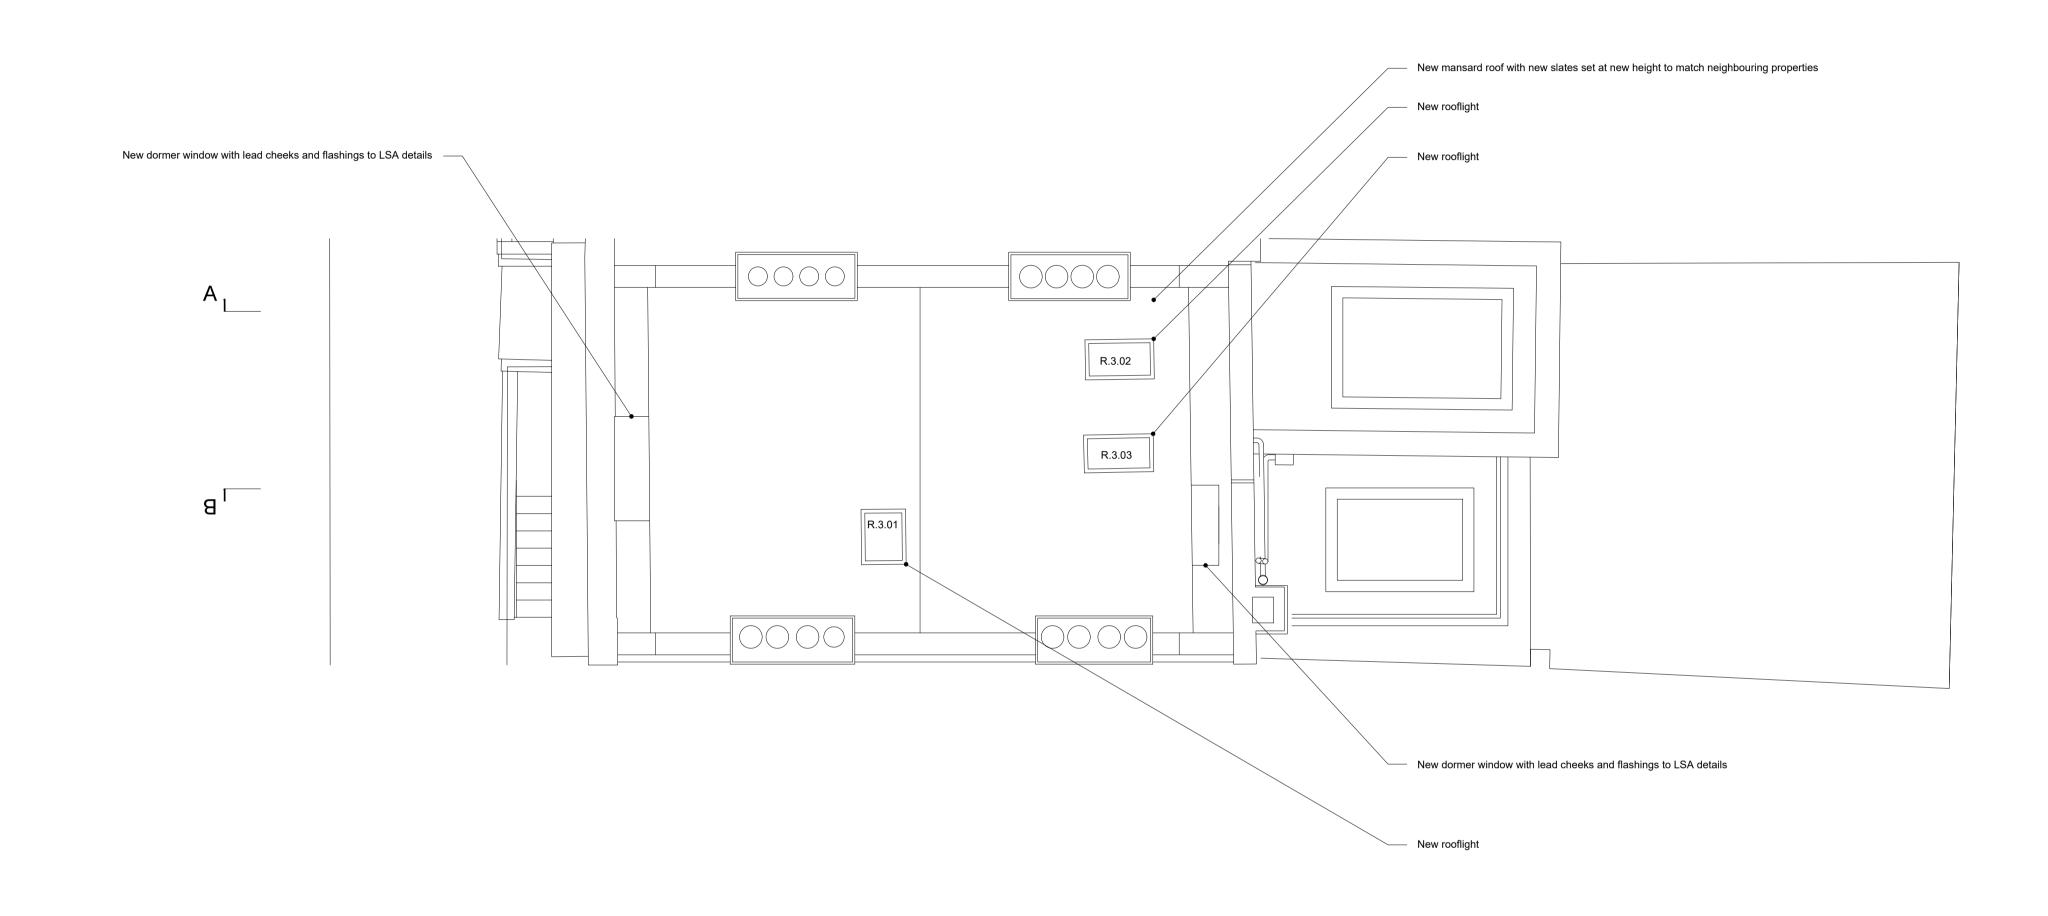

## APPROVED DRAWING LISTED BUILDING CONSENT REF: 2019/6209/L HOUSE HOLDER APPLICATION GRANTED REF: 2019/5937/P

=New

\_\_\_\_Α

В

|                   |                         | 11            | 11                                                                                                                                                                                                        |   |
|-------------------|-------------------------|---------------|-----------------------------------------------------------------------------------------------------------------------------------------------------------------------------------------------------------|---|
| ng Status<br>NING | Drawing No.<br>AS(10)14 | Revision<br>- | NOTES:<br>THIS DRAWING IS FOR BUDGETING ONLY AND IS N<br>ALL DIMENSION TO BE CHECKED ON SITE BY CONTRACTOR<br>DO NOT SCALE FROM THIS DRAWING<br>UNLESS OTHERWISE STATED ALL DIMENSIONS ARE IN MILLIMITERS | C |