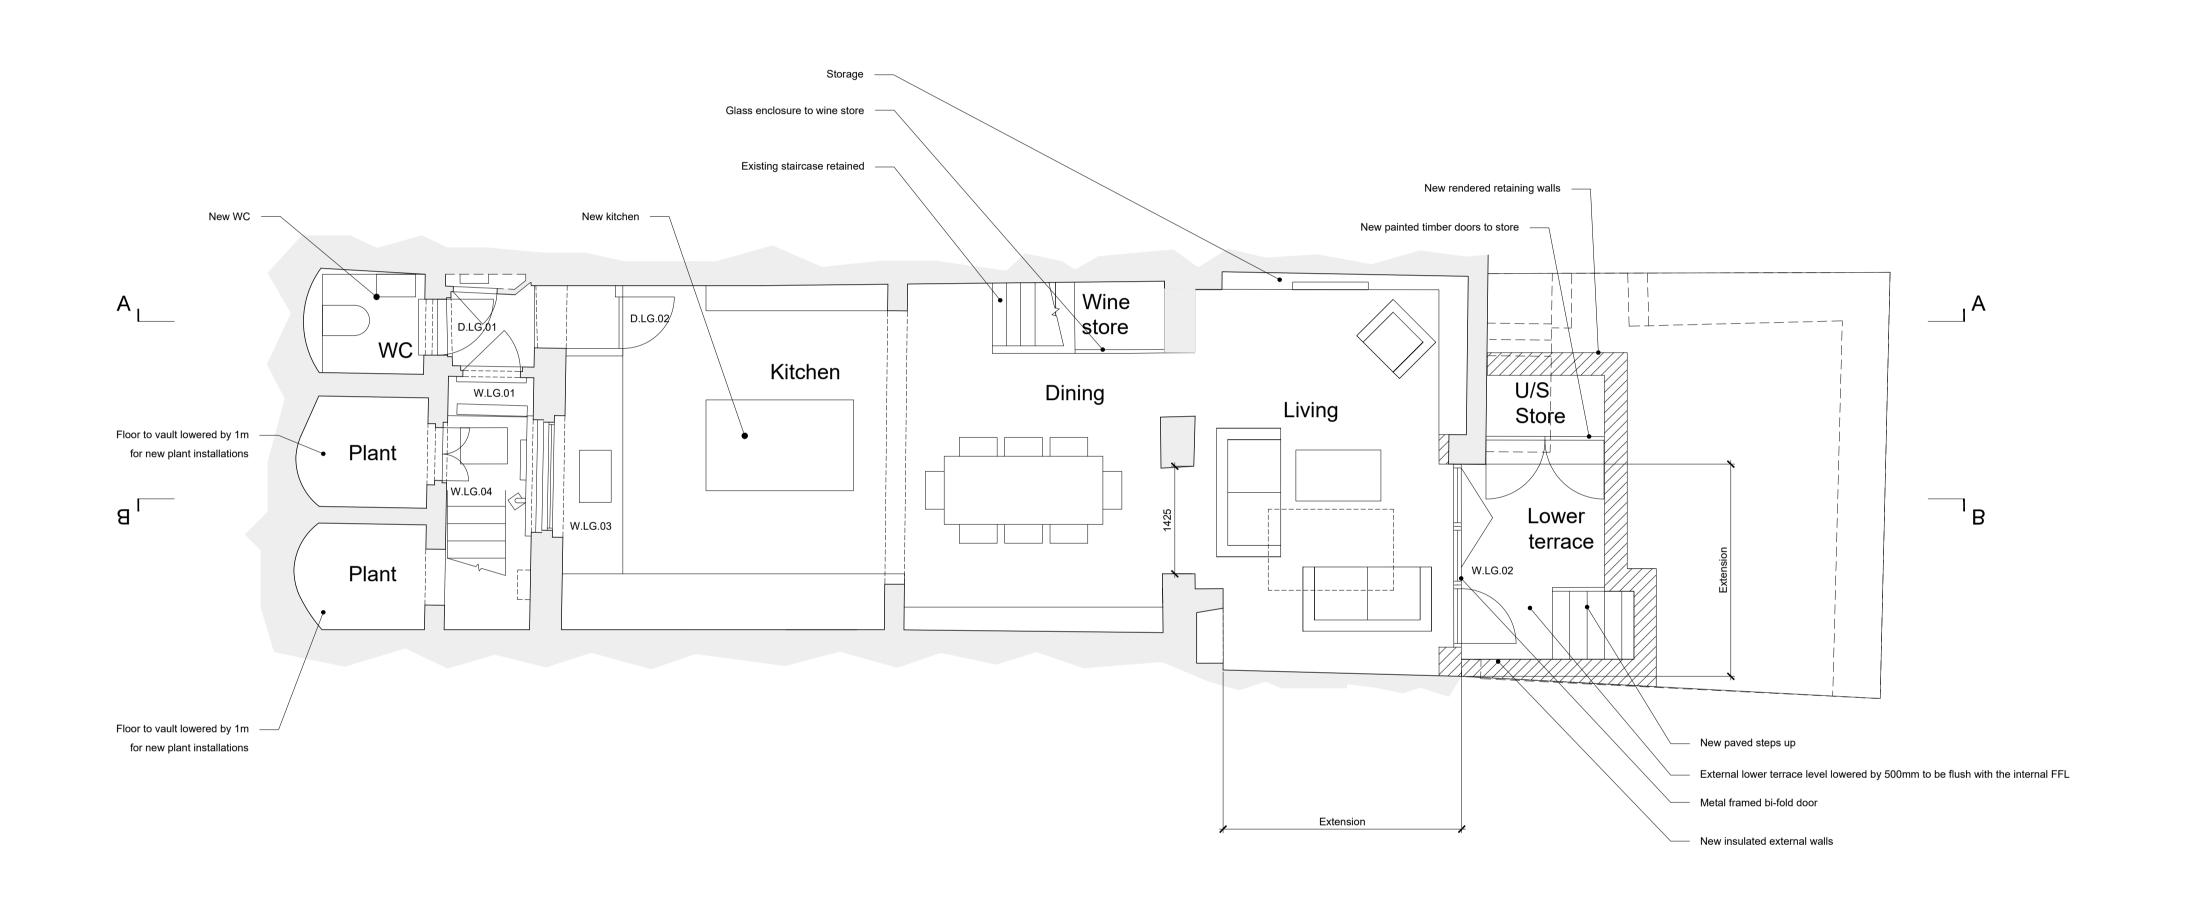

## APPROVED DRAWING LISTED BUILDING CONSENT REF: 2019/6209/L HOUSE HOLDER APPLICATION GRANTED REF: 2019/5937/P

| Project:<br>90 Albert Street, London, NW1 7NE | Drawing Title:<br>PROPOSED - LGF GA PLAN | Date<br>Feb 19 | Scale<br>1.50 @ A1 | Drawing Status<br>PLANNING | Drawing No.<br>AS(10)09 | Revision<br>- | NOTES:  THIS DRAWING IS FOR BUDGETING ONLY AND IS N ALL DIMENSION TO BE CHECKED ON SITE BY CONTRACTOR DO NOT SCALE FROM THIS DRAWING UNLESS OTHERWISE STATED ALL DIMENSIONS ARE IN MILLIMITERS | (c) |
|-----------------------------------------------|------------------------------------------|----------------|--------------------|----------------------------|-------------------------|---------------|------------------------------------------------------------------------------------------------------------------------------------------------------------------------------------------------|-----|
|                                               |                                          |                |                    |                            | 11                      | II            |                                                                                                                                                                                                |     |