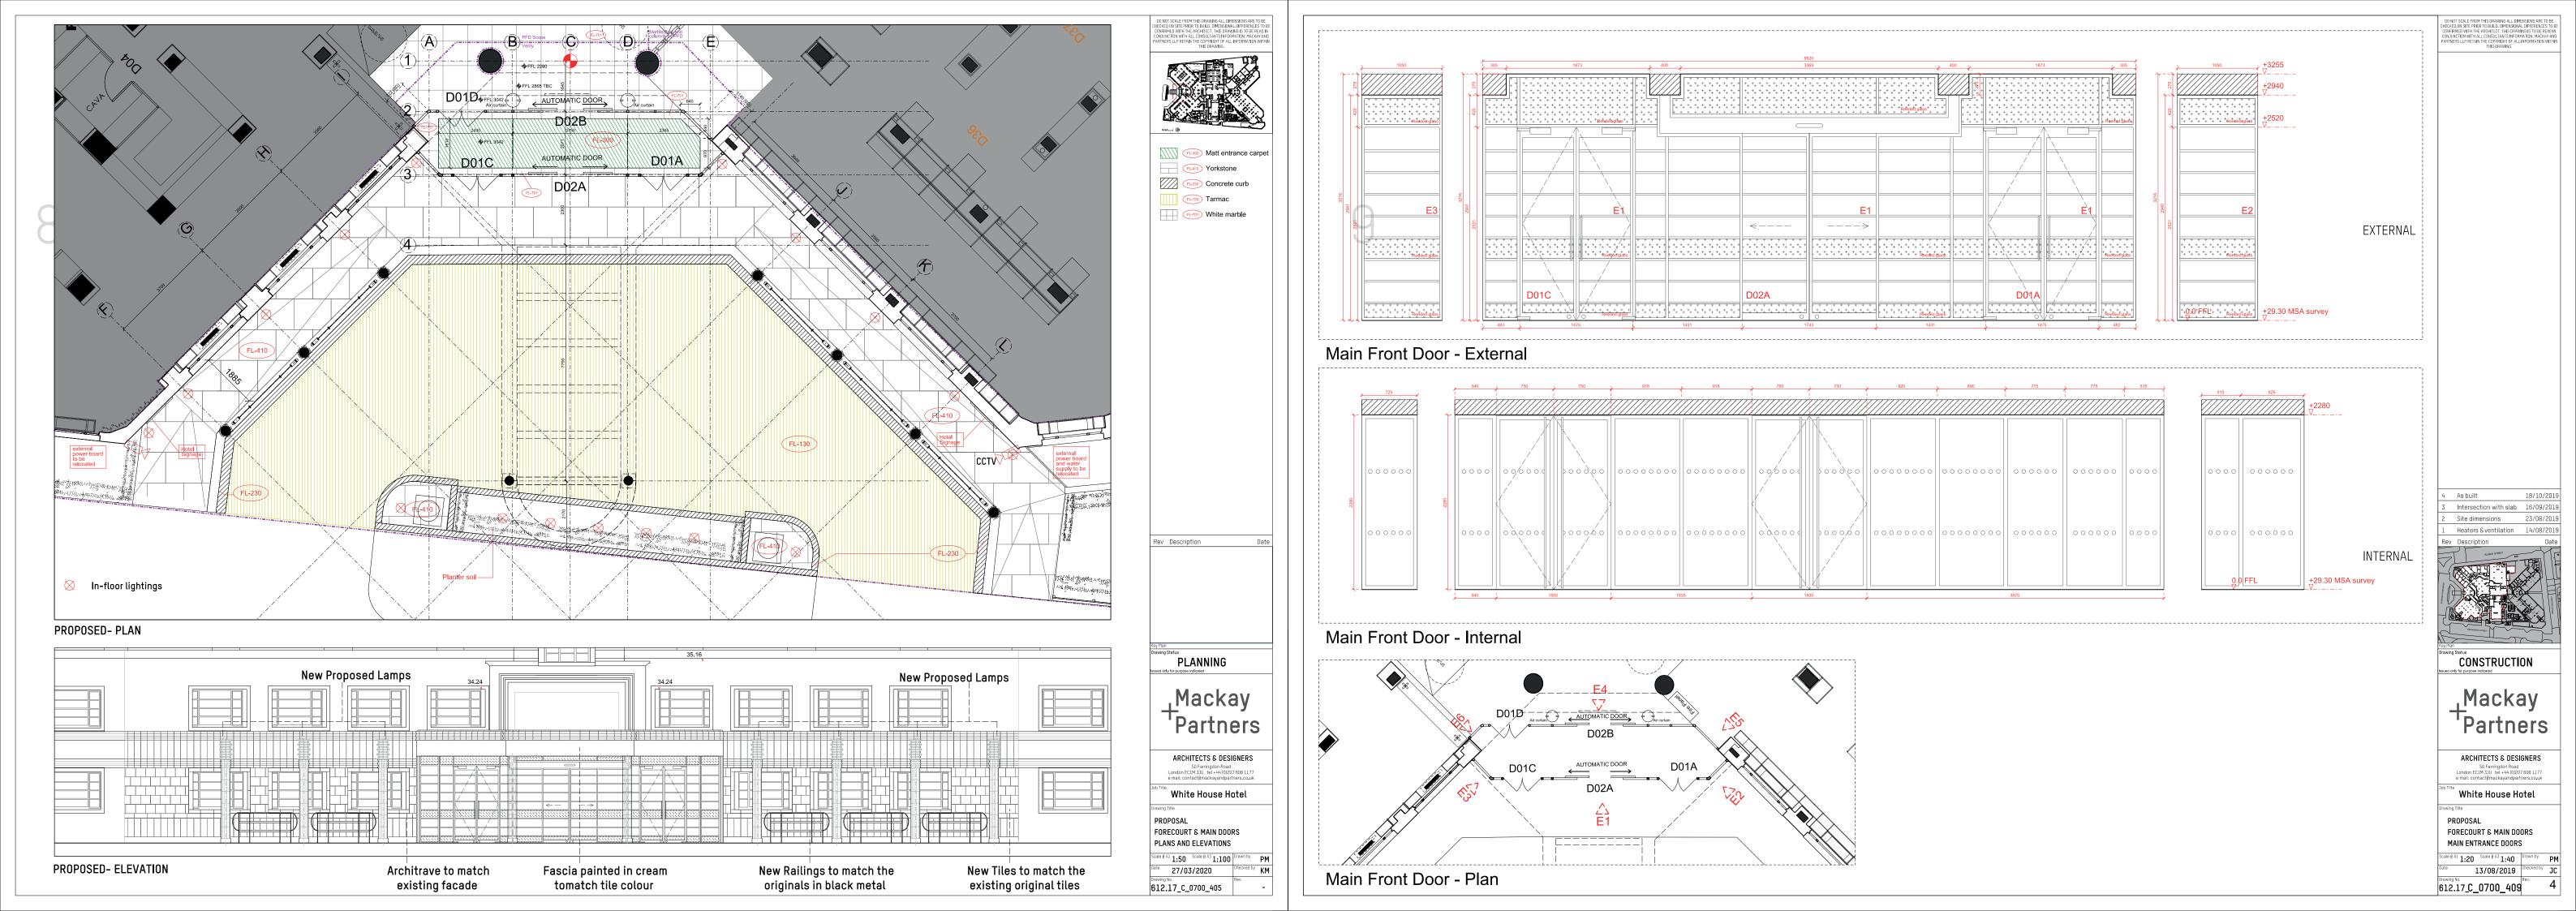

## Design Statement of the approved proposal (2018/3877/L)

Following approval of the original planning & listed building application 2018/3877/L of 14/09/2018, it has been necessary to do some minor amendments to the approved submission, due to site conditions, supplier issues and the client wishes as follows

- 1.0 Canopy wings retained due to existing structural steel
   3.0 Terracotta cornice cladding to the canopy to match the existing building, including curve
   4.0 Alternative lampost light fixtures

We seek approval for the as built works.