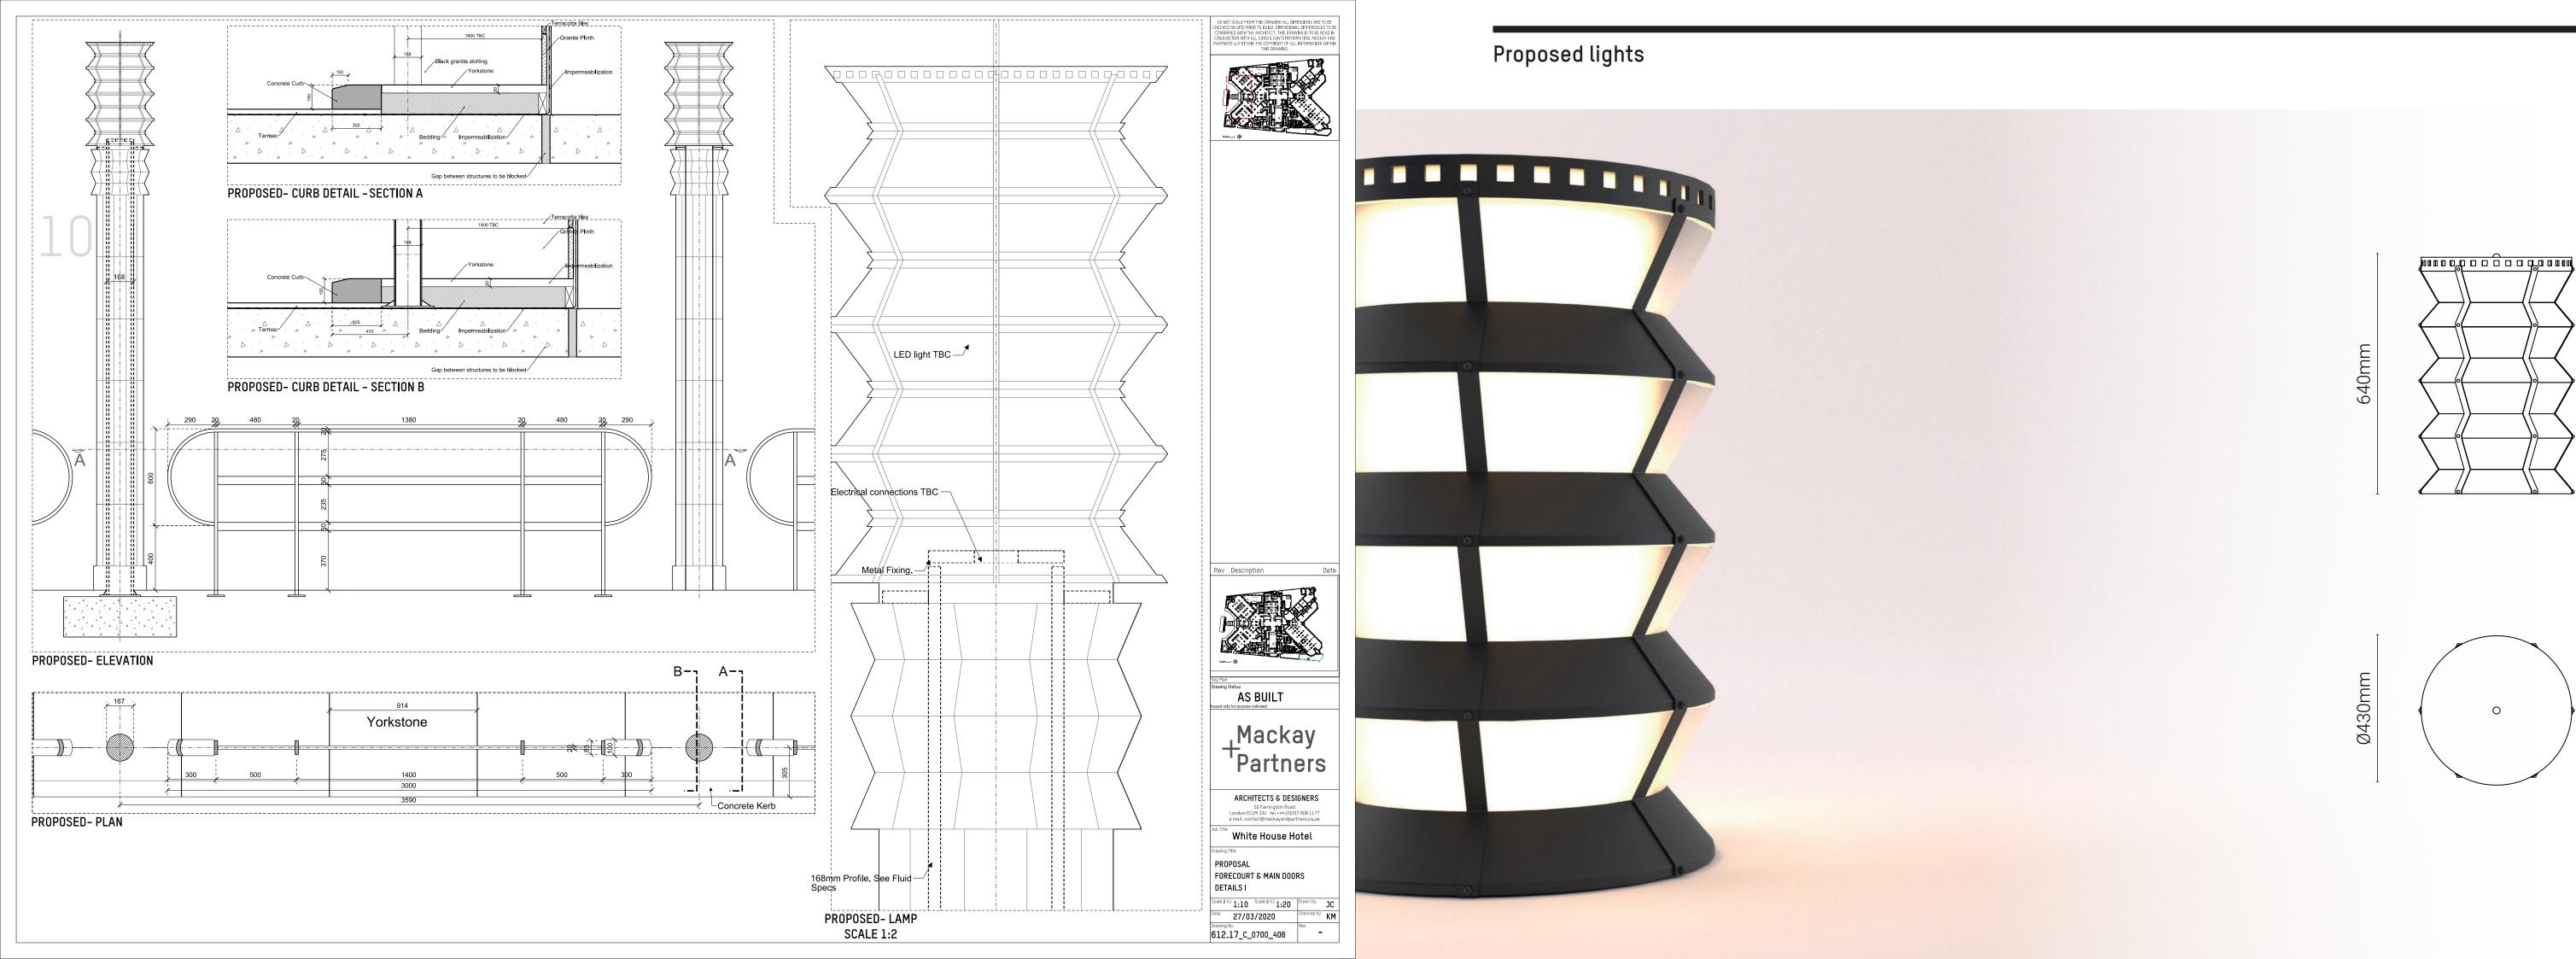

- 1.0 Canopy wings retained due to existing structural steel
   3.0 Terracotta cornice cladding to the canopy to match the existing building, including curve
   4.0 Alternative lampost light fixtures

We seek approval for the as built works.