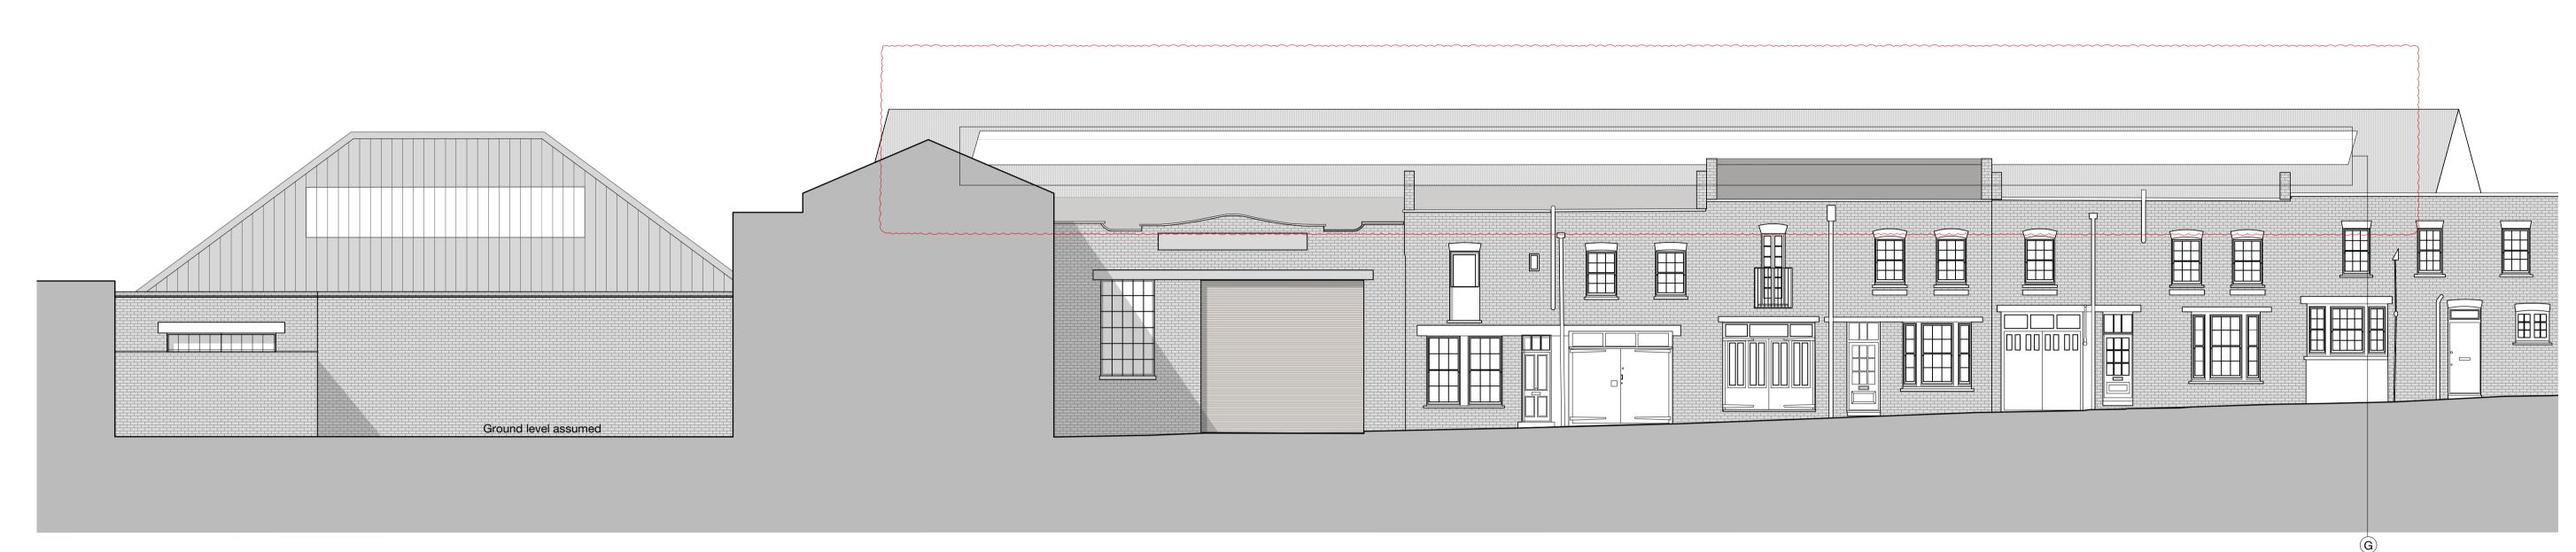

## DRAWING NOTES: DRAWING KEY:

A New double-glazed window to existing opening; detail to match existing

B New double-glazed window/ door to existing opening;
 detail to match existing;
 to replace existing roller shutter

- E New louvred panel & door to existing opening; to replace existing roller shutter
- F New roof cladding & structure to existing warehouse
- **G** New rooflights

|        |                        |            |                                                                                                                                             |                | 0_       |                     | 5 10 M                                                                                                 |
|--------|------------------------|------------|---------------------------------------------------------------------------------------------------------------------------------------------|----------------|----------|---------------------|--------------------------------------------------------------------------------------------------------|
|        |                        |            | PROPOSED EAST ELEVATION (Railey Mews)  SCALE 1:100 @ A1 DRAWING FILE REF 1014-PR-Elevations                                                 |                | VATION   | Buckley Gray Yeoman |                                                                                                        |
|        |                        |            |                                                                                                                                             |                |          |                     | Studio 4.04 The Tea Building 56 Shoreditch High Street London E1 6JJ T: 020 7033 9913 F: 020 7033 9914 |
|        |                        |            | DATE                                                                                                                                        | Jul 2017       | DRAWN BY | BGY                 | - London E1 611 1. 020 7033 9913 F. 020 7033 9914                                                      |
|        |                        |            | DWG No.                                                                                                                                     |                | 1        | REVISION            | CLIENT                                                                                                 |
|        |                        |            |                                                                                                                                             | 1014-PL-А-17 В |          | В                   | Fortess 2016 Ltd                                                                                       |
| 3      | Issued for NMA         | 27/08/2020 |                                                                                                                                             |                |          |                     |                                                                                                        |
| 2      | Revision to Rooflights | 06/10/2017 | DRAWING STATUS                                                                                                                              |                |          |                     | PROJECT                                                                                                |
| 1      | Issued for Planning    | 14/07/2017 | PLANNING                                                                                                                                    |                |          |                     | Workshop A, Fortess Grove                                                                              |
| STATUS | REVISION               | DATE       | Information contained on this drawing is the sole copyright of<br>Buckley Gray Yeoman and is not to be reproduced without their permission. |                |          |                     | ' '                                                                                                    |
|        |                        |            |                                                                                                                                             |                |          |                     |                                                                                                        |