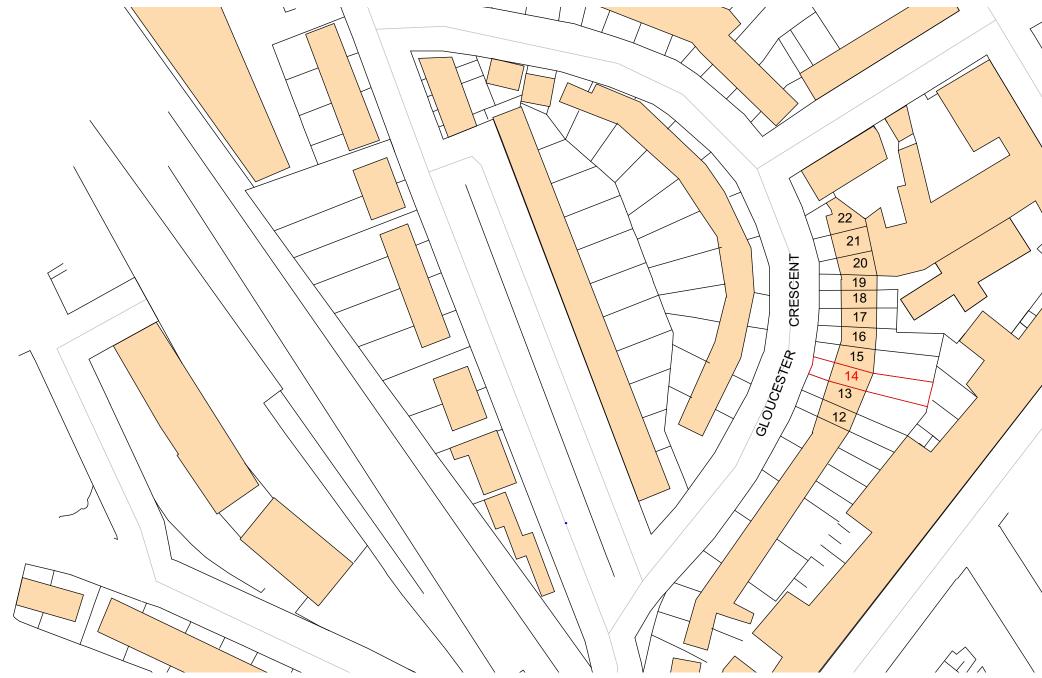

| REV. | DATE | DESCRIPTION | REV | . DATE | DESCRIPTION | RE | V. DATE | DESCRIPTION | NOTE:                                                                       | CLIENT:                                                   | PROJECT:        |      |
|------|------|-------------|-----|--------|-------------|----|---------|-------------|-----------------------------------------------------------------------------|-----------------------------------------------------------|-----------------|------|
|      |      |             |     |        | •           |    |         |             | FOR THE PURPOSE OF PLANNING <u>ONLY</u><br>DRAWINGS CAN BE SCALED OFF.      | ELIZABETH and ALASDAIR NISBET                             | -               |      |
|      |      |             |     |        |             |    |         |             | ALL DIMENSIONS ARE IN MILLIMETERS.<br>INCONSISTENCIES ARE TO BE REPORTED TO |                                                           |                 |      |
|      |      |             |     |        |             |    |         |             | THE ARCHITECT IMMEDIATELY.                                                  | SITE:                                                     | DRAWING TITLE:  | info |
|      |      |             |     |        |             |    |         |             | COPYRIGHT IS HELD BY SIMON MILLER<br>ARCHITECTS LTD.                        | 14 GLOUCESTER CRESCENT<br>CAMDEN TOWN - LONDON<br>NW1 7DS | EXISTING OS MAP |      |