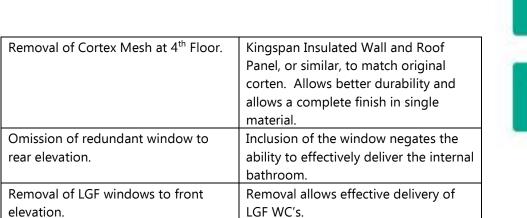

The amendments to the plans can be summarised as follows:

elevation detail.

adjacent buildings.

the church or breakfast accommodation.

untouched.

Ensures height remains no greater than existing and simplifies rear

Render detail to rear elevation added

The ability to deliver this extension has

Internal re-configuration has therefore be undertaken to ensure there is no detrimental impact on the function of

To reflect existing building design and enable the existing arrangement to be

Parapet proposed to remain as

under application 2019/6330/P

no noise impact results.

For completeness.

configuration for bedrooms.

Construction requirement. Noise Assessment submitted to demonstrate

existing to avoid brick match issue.

Construction issue. Already approved

To reflect external changes and better

to reflect existing built form.

become undeliverable due to construction constraints and risk to

Omit Redundant Chimney to rear

Omission of side extension at LGF.

Cornice removed on north east

Omit 600mm gap between rooms

Section of roof removed to plant

4th Floor windows and doors

Extract grilles added as required

Parapet addition removed

Render to rear elevation

elevation

corner.

and façade

amended

We trust the above provides the necessary information to explain the extent of changes required to ensure this scheme remains deliverable and that the community can resume the use of the Church as soon as possible.