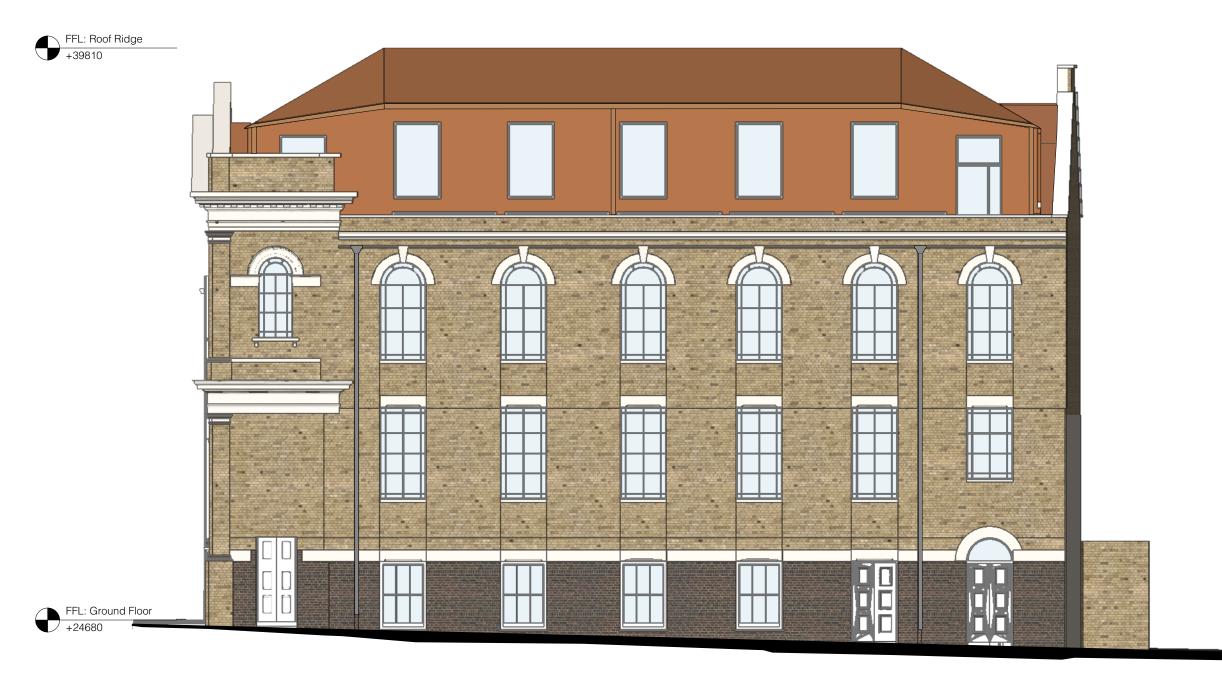

Proposed Side (West) Elevation Scale: 1:100

Planning amendment incorporating removal of lower ground floor and first floor extension, removal of 600mm gap, revisions to external

P 2 26/08/2020 masonry.

Planning amendment incorporating removal of lower ground floor and first floor extension.

## Manalo & White

UNIT 301, METROPOLITAN WHARF BUILDING, 70 WAPPING WALL, LONDON E1W 3SS T 020 7265 4945 E contact@manaloandwhite.co.uk

PROJECT

Wesley Camden Methodist Church DRAWING

**Proposed West Elevation** 