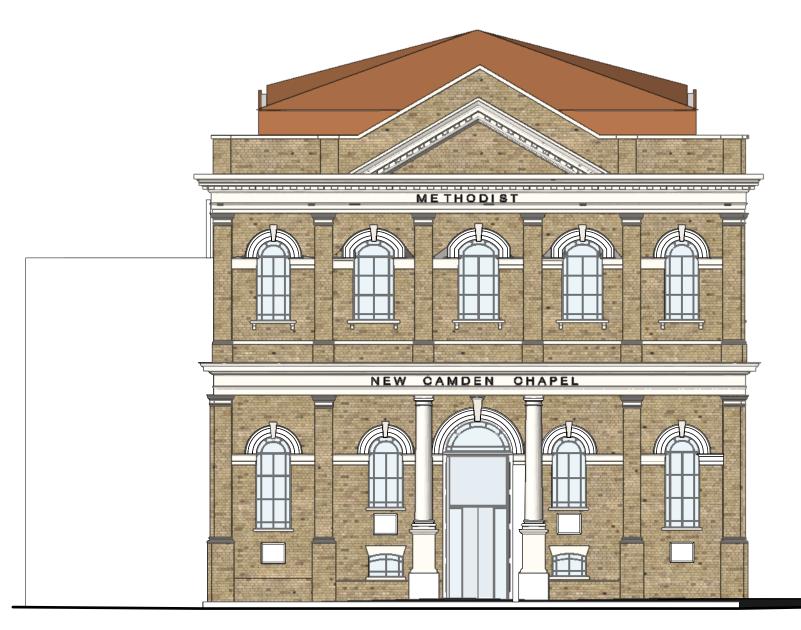

FFL: Ground Floor +24680

Proposed Front (North) Elevation Scale: 1:100

Planning amendment incorporating removal of lower ground floor and first floor extension, removal of 600mm gap, revisions to external

## Manalo & White

UNIT 301, METROPOLITAN WHARF BUILDING, 70 WAPPING WALL, LONDON E1W 3SS T 020 7265 4945 E contact@manaloandwhite.co.uk

PROJECT

Wesley Camden Methodist Church DRAWING

Proposed Front Elevation