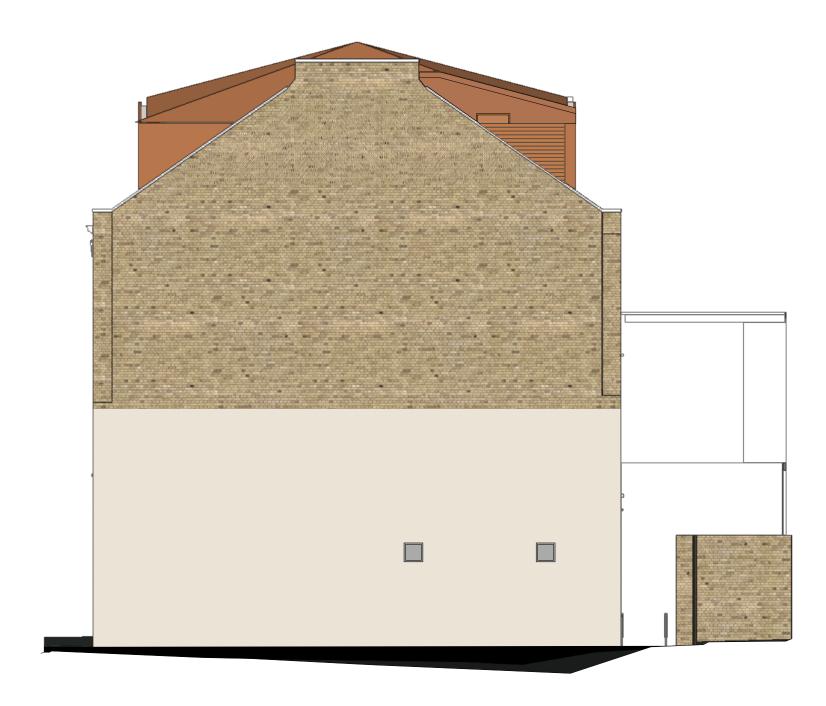

## Manalo & White

UNIT 301, METROPOLITAN WHARF BUILDING, 70 WAPPING WALL, LONDON E1W 3SS T 020 7265 4945 E contact@manaloandwhite.co.uk

PROJECT

Wesley Camden Methodist Church DRAWING **Proposed Rear Elevation** SCALE 1:100 @ A3 STATUS Stage 4 JOB No. PREFIX VOLUME LEVEL TYPE ROLE 1127 MWA ZZ EL DR A DRAWING No. REVISION 05 0403 Ρ2