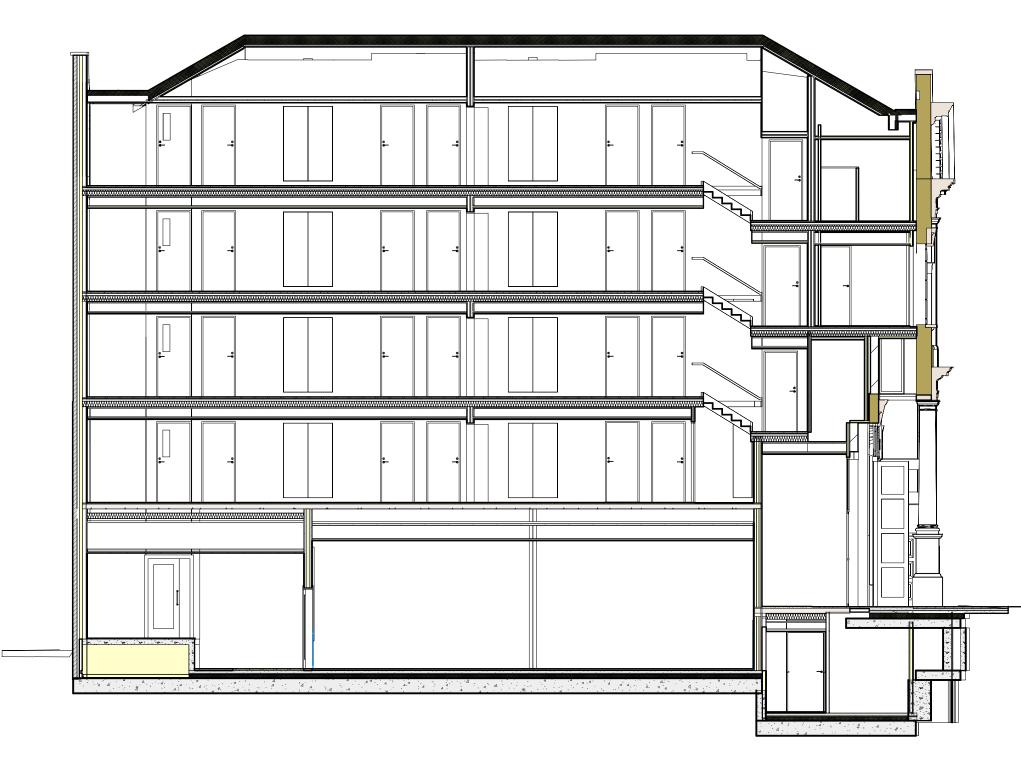

Proposed Long Section Scale: 1:100

Planning amendment incorporating removal of lower ground floor and first floor extension, removal of 600mm gap, revisions to external P 2 26/08/2020 masonry. Planning amendment incorporating removal of lower ground floor and P 1 10/08/2020 first floor extension. REV. DATE COMMENT

## Manalo & White

UNIT 301, METROPOLITAN WHARF BUILDING, 70 WAPPING WALL, LONDON E1W 3SS T 020 7265 4945 E contact@manaloandwhite.co.uk

PROJECT

Wesley Camden Methodist Church DRAWING **Proposed Long Section** SCALE 1:100 @ A3 STATUS Stage 4 JOB No. PREFIX VOLUME LEVEL TYPE ROLE 1127 MWA ZZ EL DR A DRAWING No. REVISION 05 0500 Ρ2