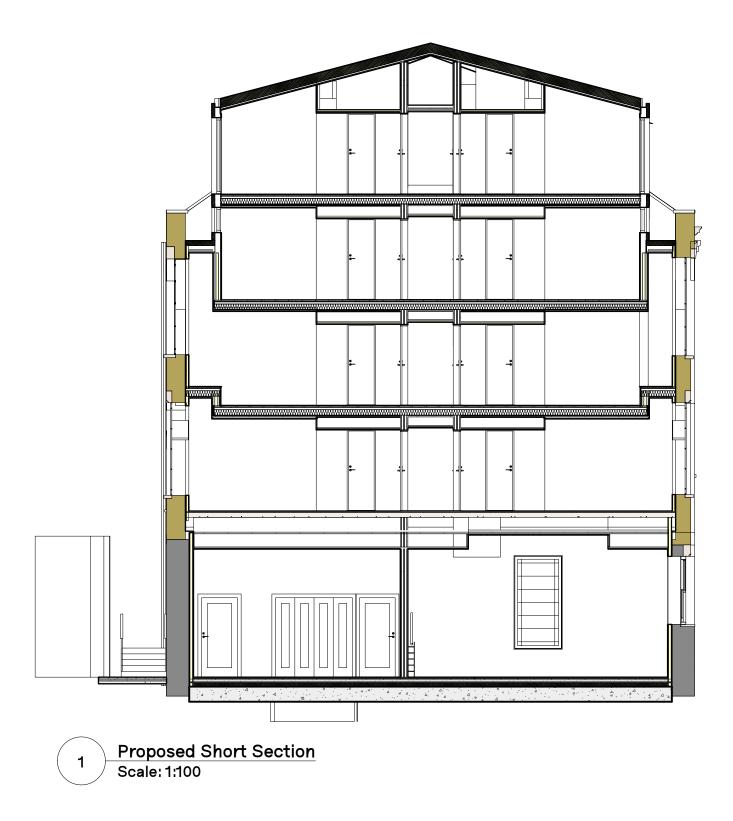

## Manalo & White

UNIT 301, METROPOLITAN WHARF BUILDING, 70 WAPPING WALL, LONDON E1W 3SS T 020 7265 4945 E contact@manaloandwhite.co.uk

PROJECT

Wesley Camden Methodist Church DRAWING **Proposed Short Section** SCALE 1:100 @ A3 STATUS Stage 4 JOB No. PREFIX VOLUME LEVEL TYPE ROLE 1127 MWA ZZ EL DR A DRAWING No. REVISION 05 0501 Ρ2