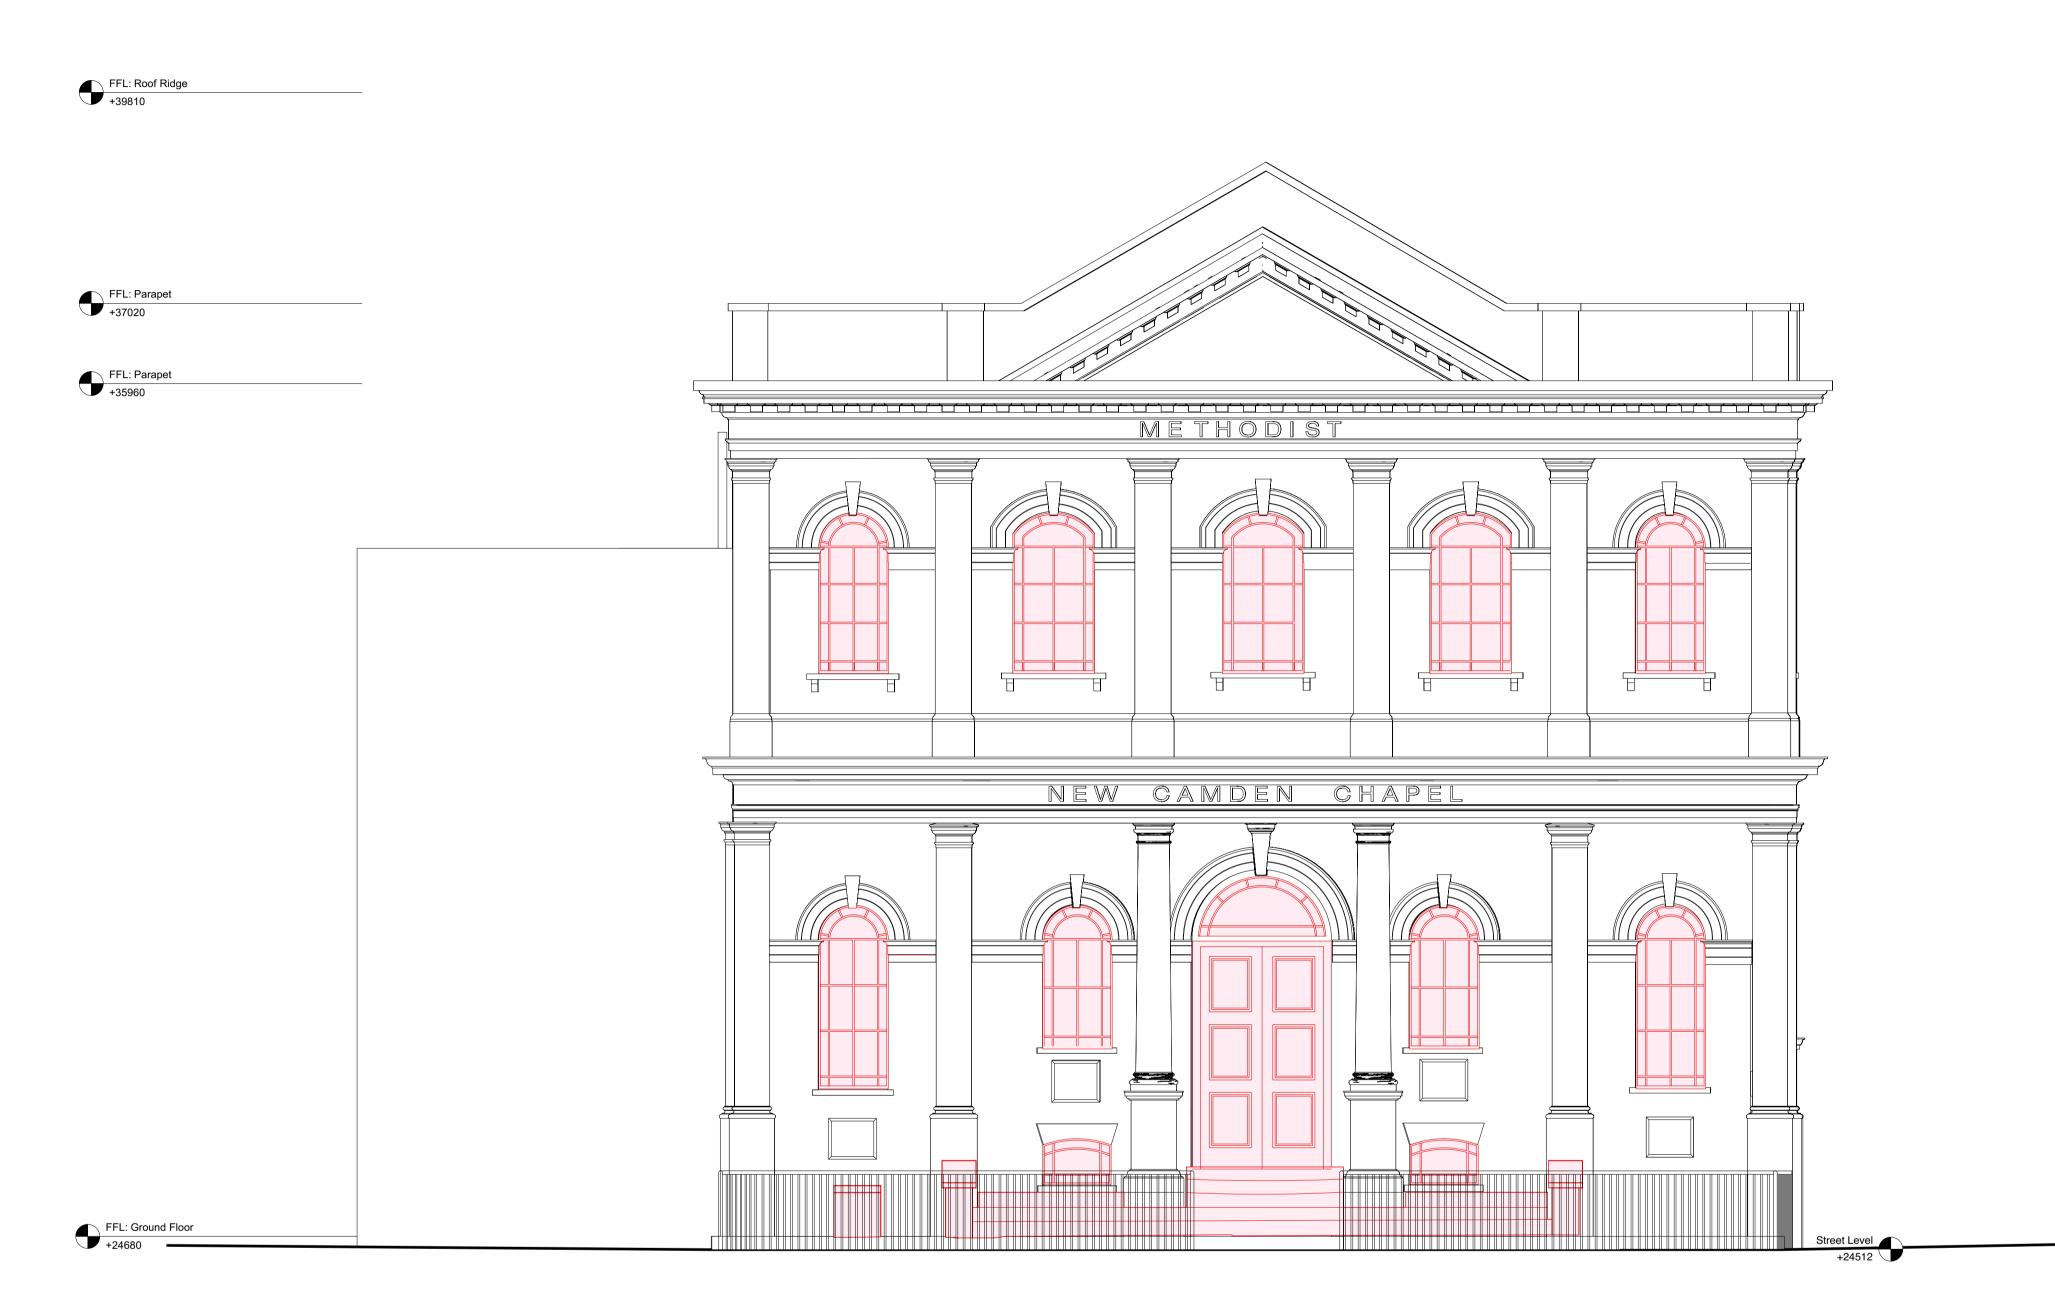

Proposed Front (North) Elevation
Scale: 1:50

## <u>Legend: Demolition / Soft Strip</u>

Elements to be demolished

Section

Elevation

P 1 26/08/2020 Planning Amendment REV. DATE COMMENT

0 1 1:50 2r

NOTES
Do not scale from this drawing. All dimensions to be confirmed on site. Architect to be informed of any discrepancies before any action is taken. This drawing is copyright © Manalo & White Ltd and should not be copied or reproduced without Manalo & White Ltd consent.

## Manalo & White

UNIT 301, METROPOLITAN WHARF BUILDING, 70 WAPPING WALL, LONDON E1W 3SS T 020 7265 4945 E contact@manaloandwhite.co.uk

OJECT

Wesley Camden Methodist Church

DRAWING

Demolition: North Elevation