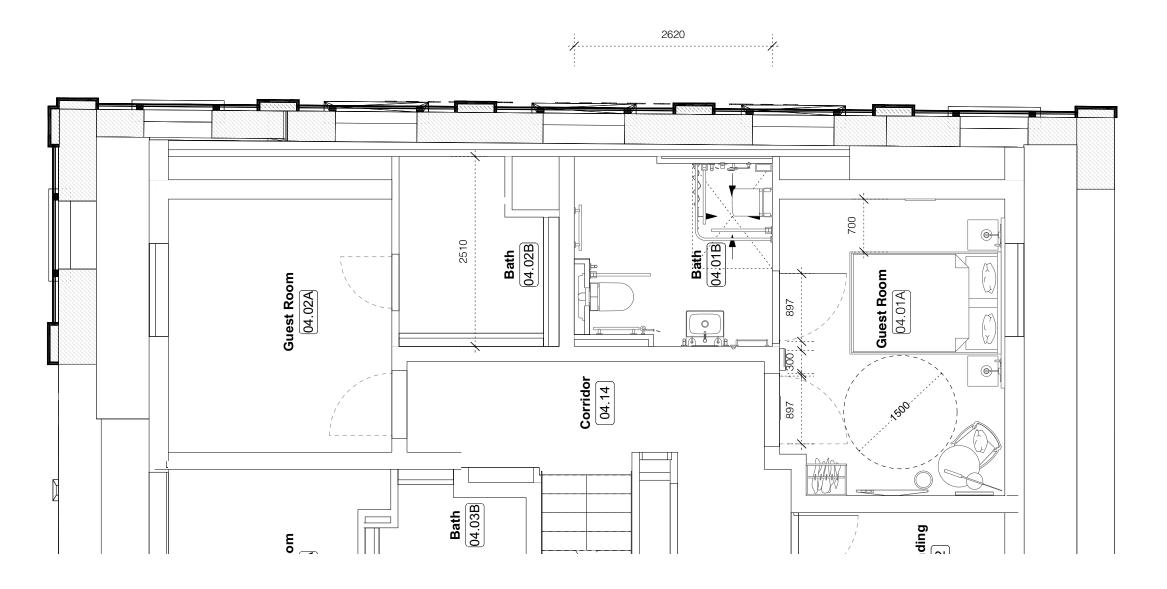

UA Guest Room 04.01A Scale: 1:50

Planning amendment incorporating removal of lower ground floor and first floor extension, removal of 600mm gap, revisions to external P 1 26/08/2020 masonry.
REV. DATE COMMEN COMMENT