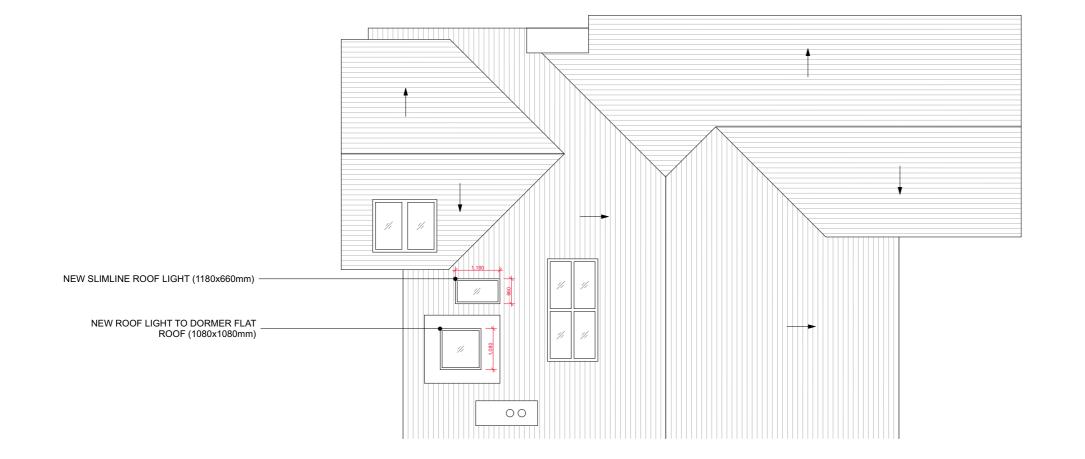

DESIGN + ARCHITECTURE Wigglesworth House 69 Southwark Bridge Road London SE1 9HH +44 207 021 0267 info@createdesign.org www.createdesign.org

CLIENT: AMIR CHEN

PROJECT: BUILDING NAME: ADDRESS:

MARESFIELD GARDENS APRIL HOUSE 45 MARESFIELD GARDENS NW3 5TE **ROOF PLAN** 