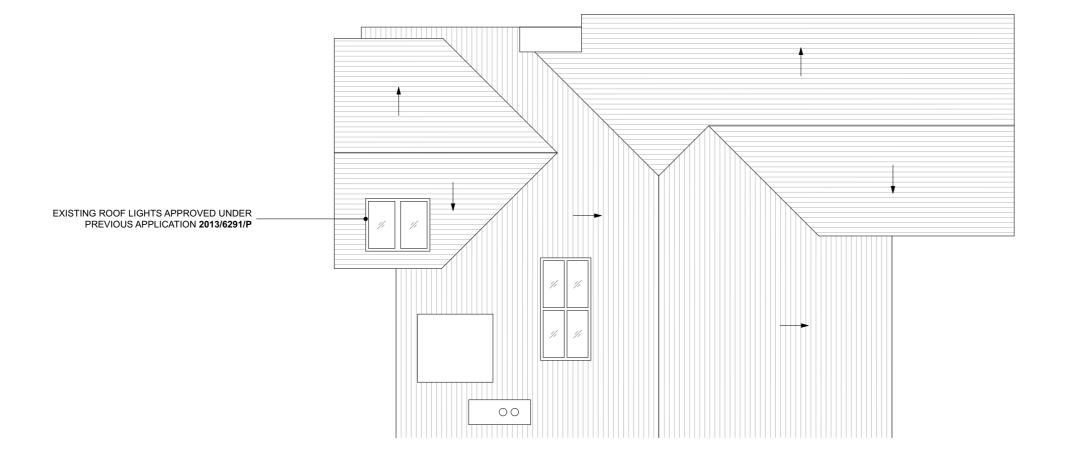

DRAWING NAME:

NW3 5TE **ROOF PLAN** 

DRAWING SERIES:

CDA REF:

02

**EXISTING DRAWINGS** ORIGINAL PAPER SIZE:

1:100 000 REVISION:

SCALE(S):