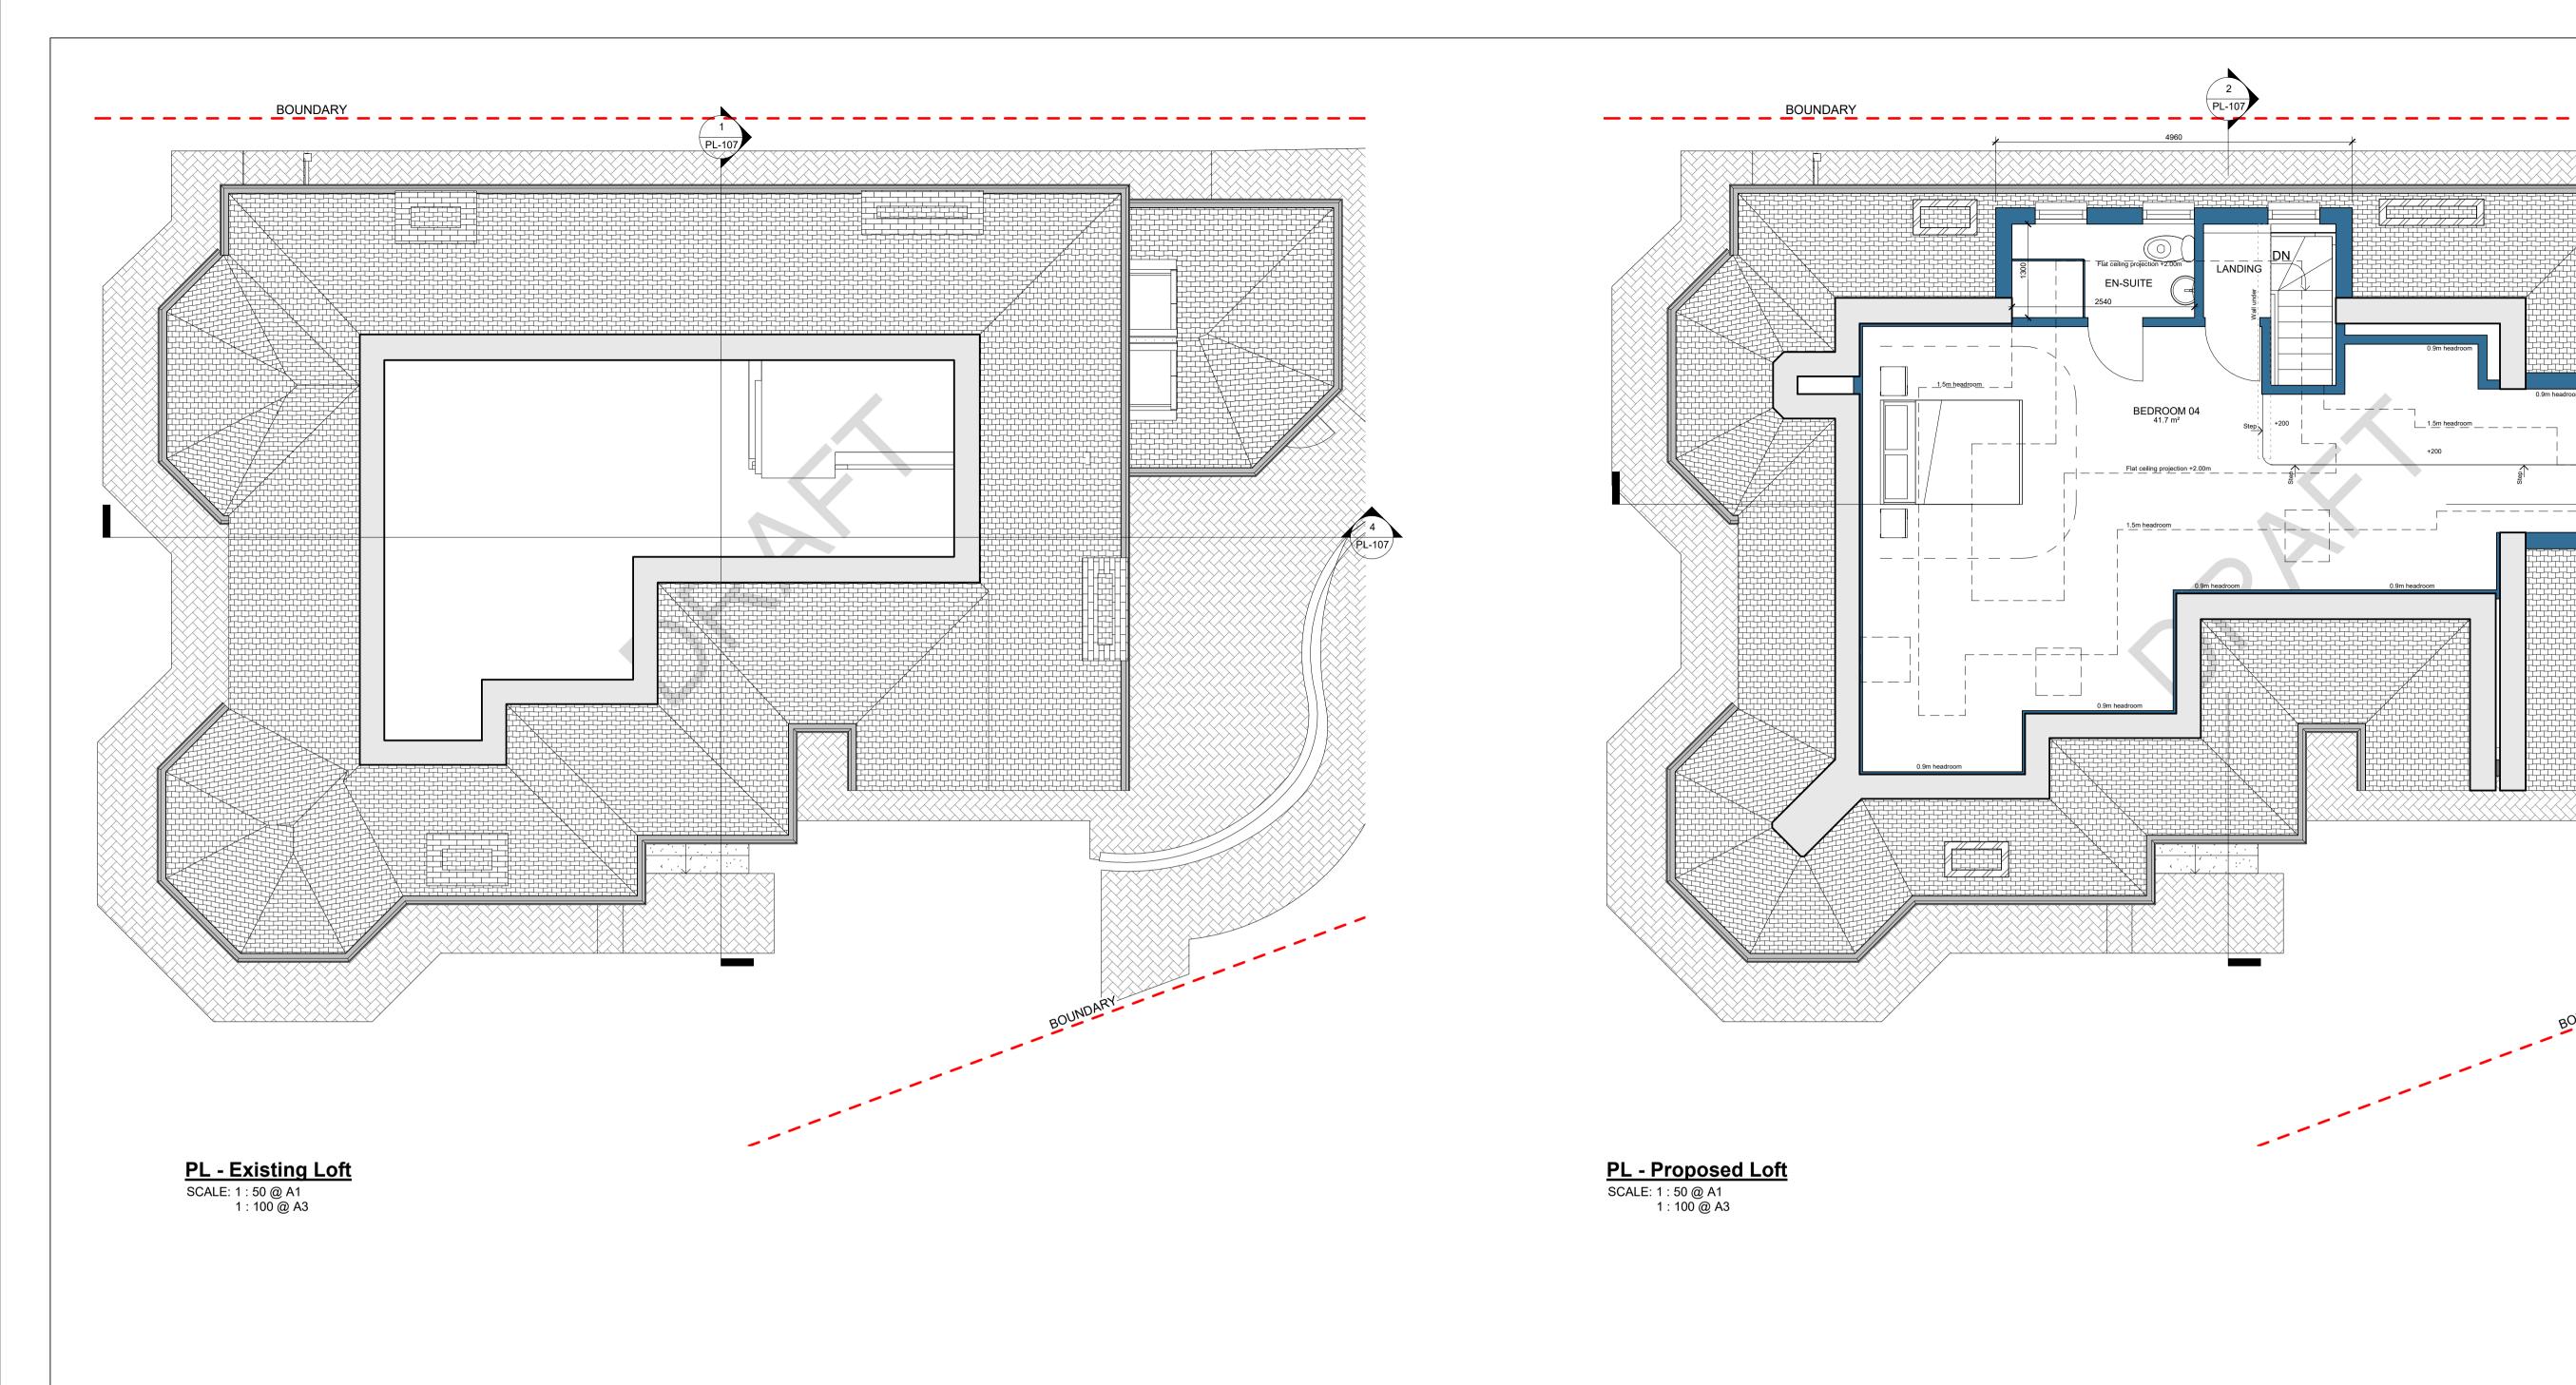

0m 1m 2m 3m 4m 5m
VISUAL SCALE 1:50 @ A1
1:100 @ A3





The state of the s



PL - Existing front elevation
SCALE: 1:50 @ A1
1:100 @ A3



PL - Proposed Front elevation
SCALE: 1:50 @ A1
1:100 @ A3

2m VISUAL SCALE 1:50 @ A1 1:100 @ A3



RPR PLANNING
Office 5, 37 Stanmore Hill
London, HA7 3DS. Mobile:078 9661 7854
Web: www.rprplanning.co.uk
Email: info@rprplanning.co.uk

Dimensions Written dimensions to be taken in preferences to scaled dimensions. The Contractor is responsible for checking all dimensions before work starts. Local Authority All work is to be carried out to the requirements, and to the satisfaction of the Local Authority. These drawings are for planning purposes only.

B 20/08/2020 Changes to internal layout MEC RR MEC RR 17/08/2020 Changes to internal layout