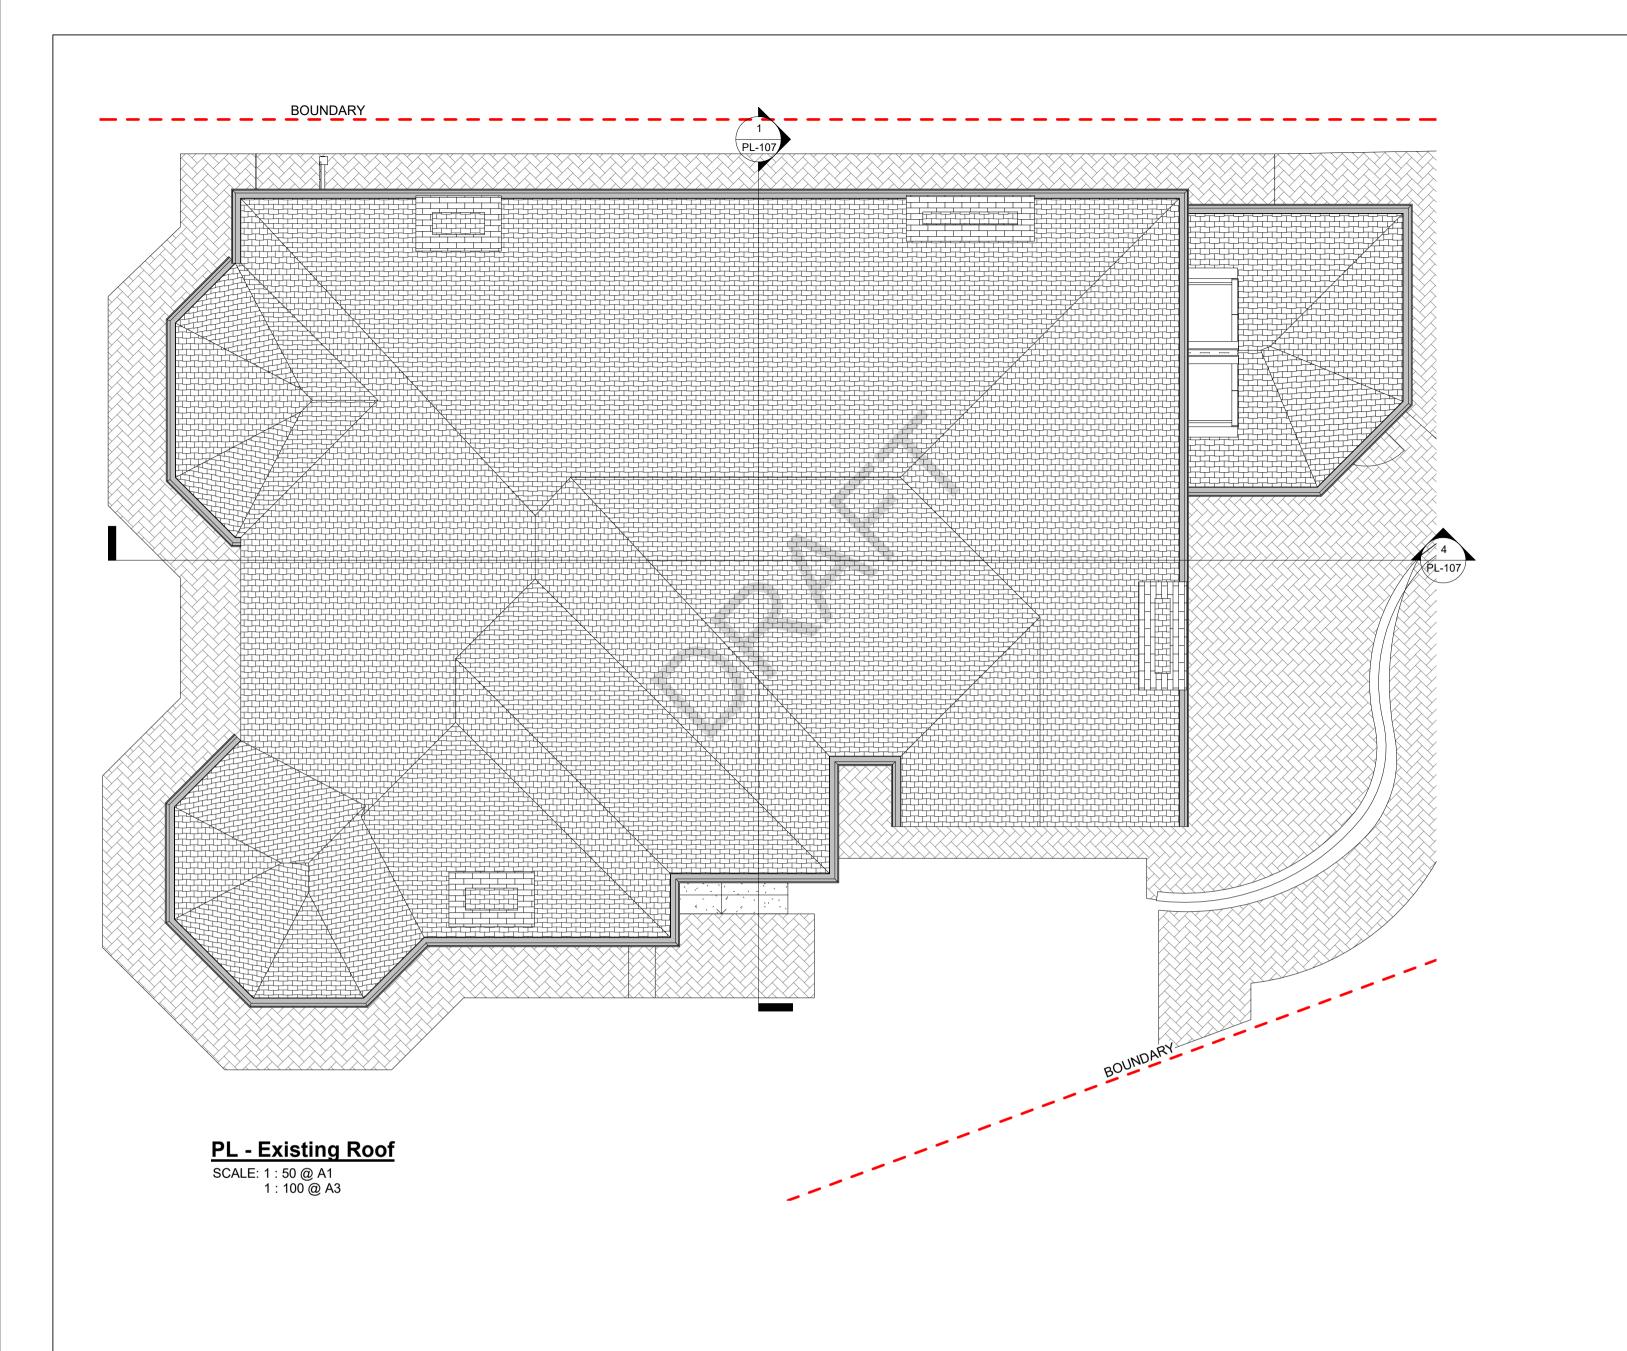

0m 1m 2m 3m 4m 5m
VISUAL SCALE 1:50 @ A1
1:100 @ A3

The state of the s

PL - Existing front elevation
SCALE: 1:50 @ A1
1:100 @ A3

PL - Proposed Front elevation
SCALE: 1:50 @ A1
1:100 @ A3

2m VISUAL SCALE 1:50 @ A1 1:100 @ A3