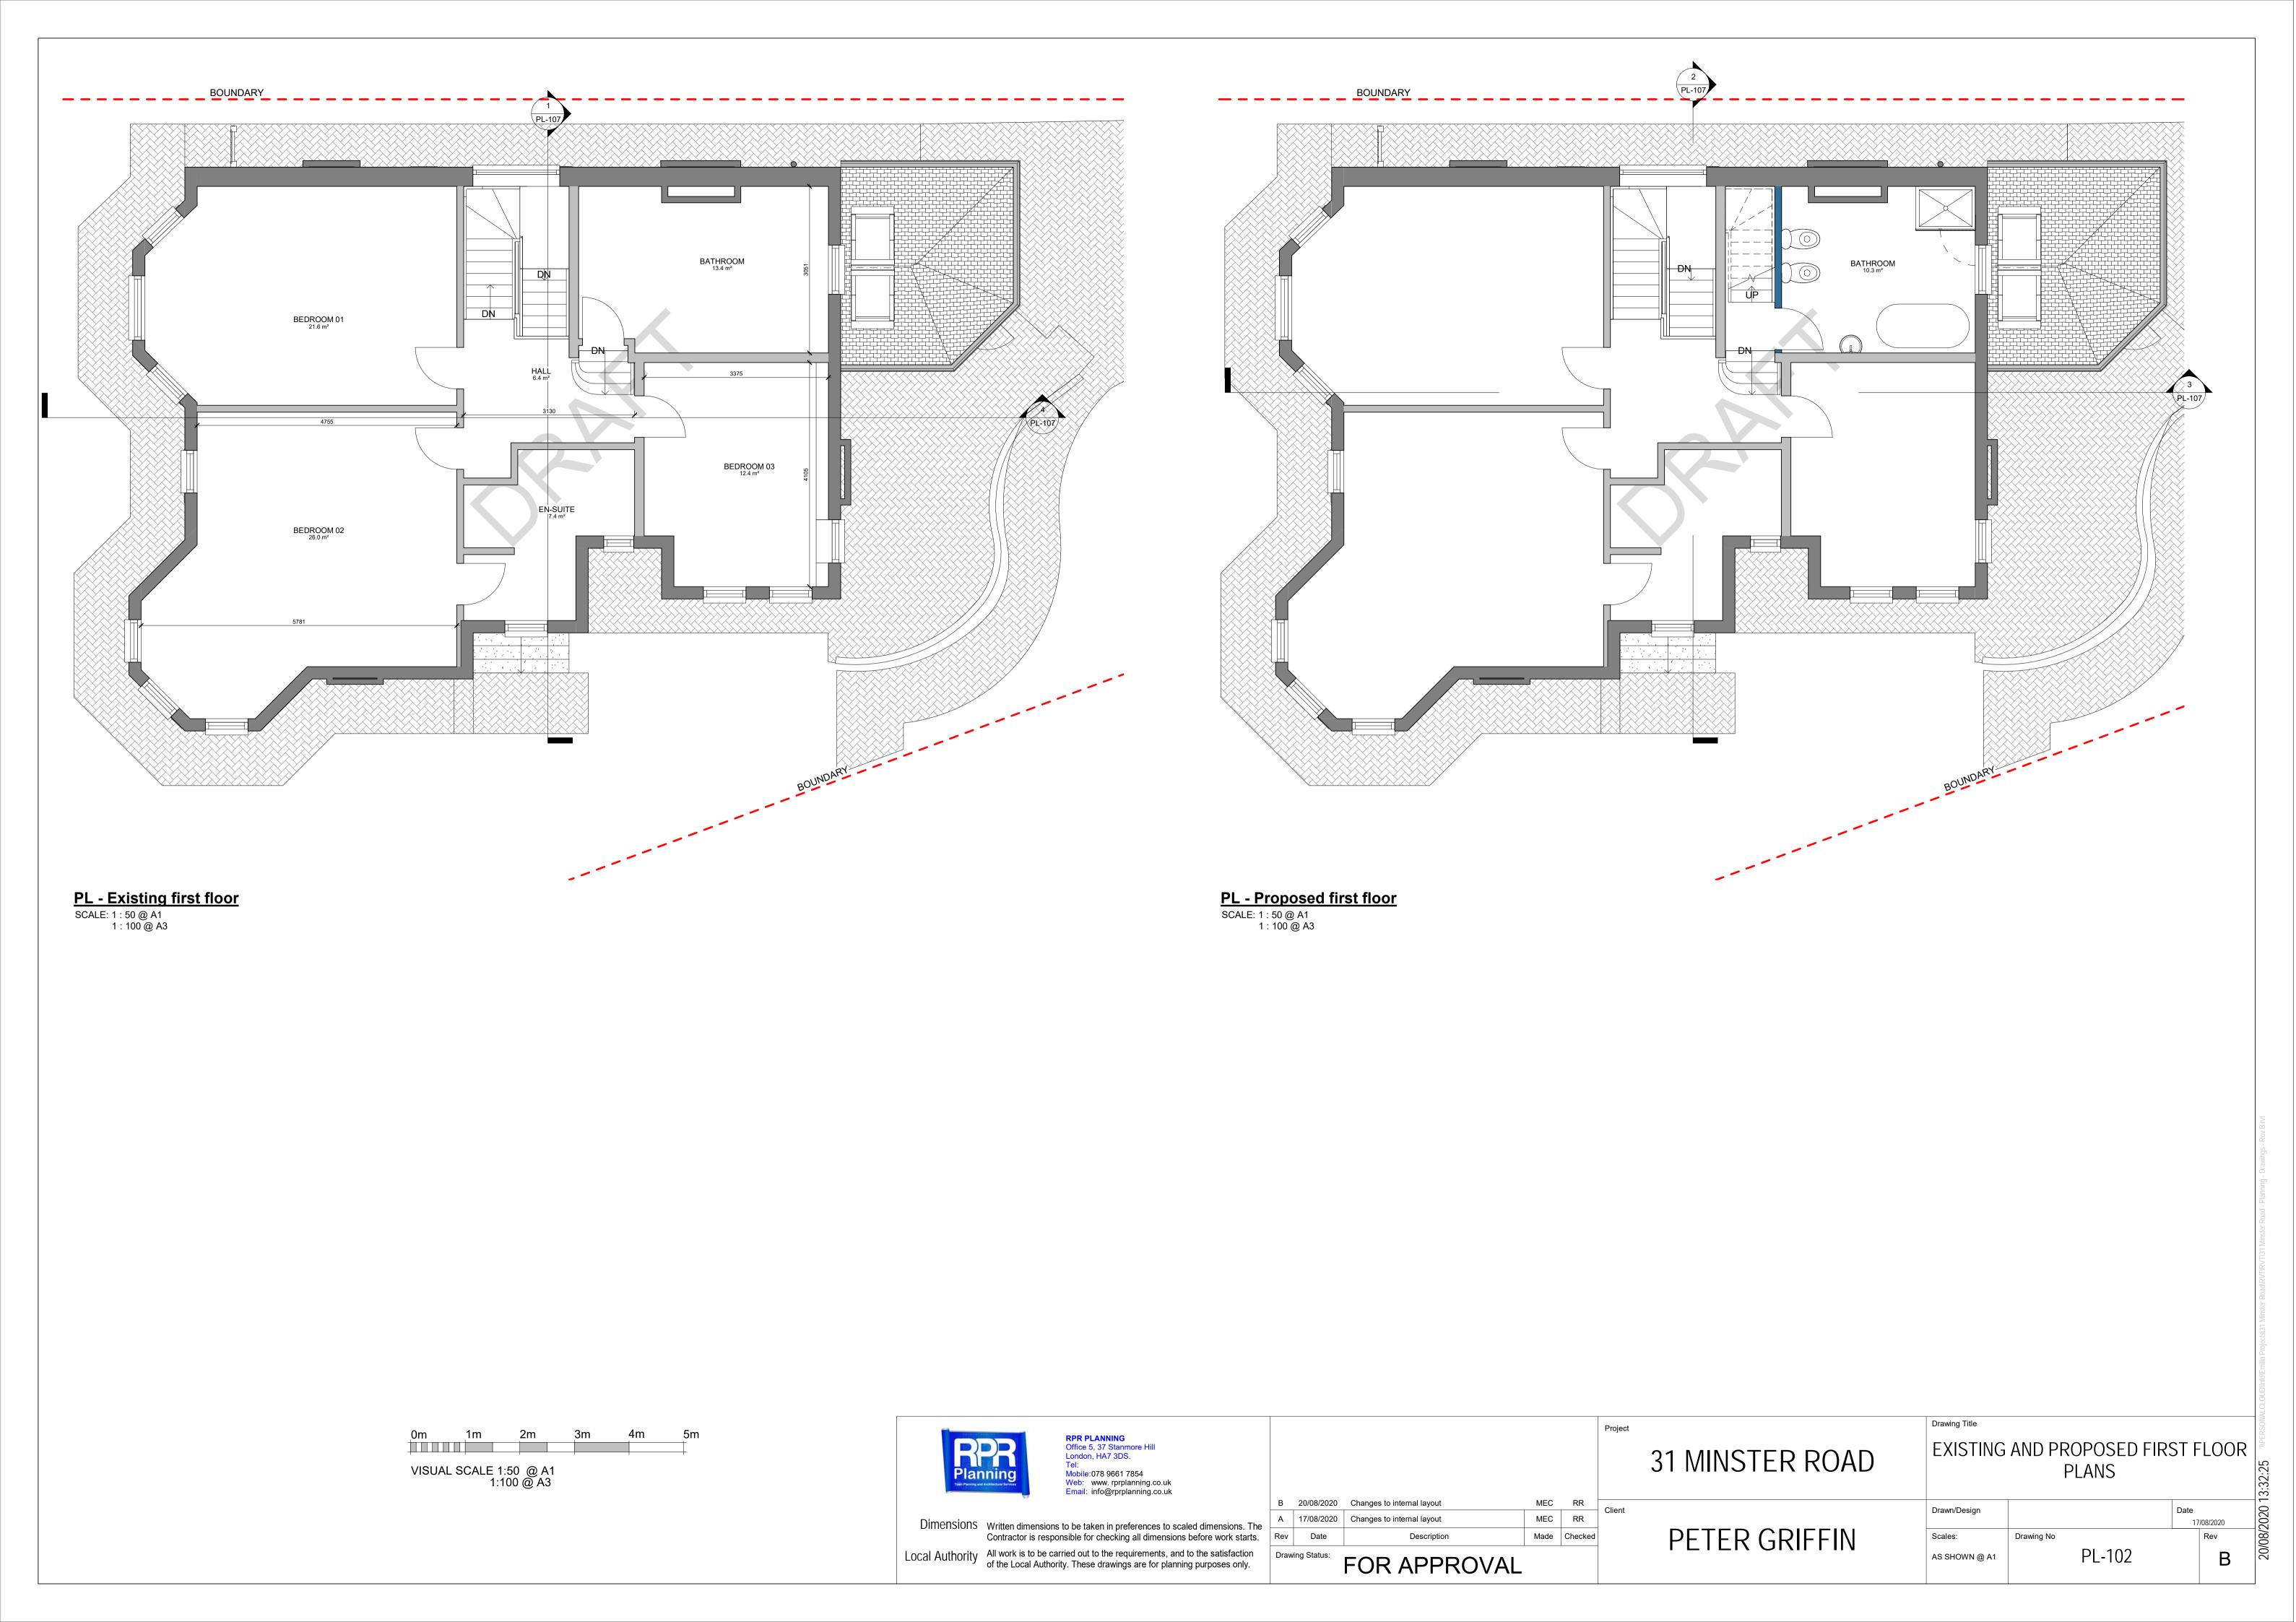

0m 1m 2m 3m 4m 5m
VISUAL SCALE 1:50 @ A1
1:100 @ A3





The state of the s



PL - Existing front elevation
SCALE: 1:50 @ A1
1:100 @ A3



PL - Proposed Front elevation
SCALE: 1:50 @ A1
1:100 @ A3

2m VISUAL SCALE 1:50 @ A1 1:100 @ A3



RPR PLANNING
Office 5, 37 Stanmore Hill
London, HA7 3DS. Mobile:078 9661 7854
Web: www.rprplanning.co.uk
Email: info@rprplanning.co.uk

Dimensions Written dimensions to be taken in preferences to scaled dimensions. The Contractor is responsible for checking all dimensions before work starts. Local Authority All work is to be carried out to the requirements, and to the satisfaction of the Local Authority. These drawings are for planning purposes only.

B 20/08/2020 Changes to internal layout MEC RR MEC RR 17/08/2020 Changes to internal layo