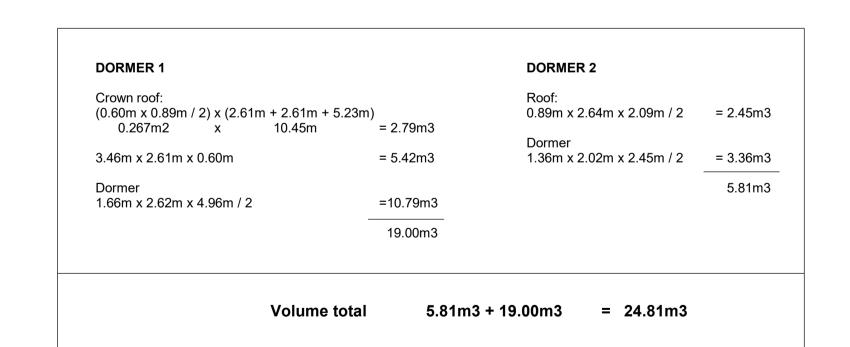

0m 1m 2m 3m 4m 5m
VISUAL SCALE 1:50 @ A1
1:100 @ A3





The state of the s



PL - Existing front elevation
SCALE: 1:50 @ A1
1:100 @ A3



PL - Proposed Front elevation
SCALE: 1:50 @ A1
1:100 @ A3

2m VISUAL SCALE 1:50 @ A1 1:100 @ A3



RPR PLANNING
Office 5, 37 Stanmore Hill
London, HA7 3DS. Mobile:078 9661 7854
Web: www.rprplanning.co.uk
Email: info@rprplanning.co.uk

Dimensions Written dimensions to be taken in preferences to scaled dimensions. The Contractor is responsible for checking all dimensions before work starts. Local Authority All work is to be carried out to the requirements, and to the satisfaction of the Local Authority. These drawings are for planning purposes only.

B 20/08/2020 Changes to internal layout MEC RR MEC RR 17/08/2020 Changes to internal layout Made Checke