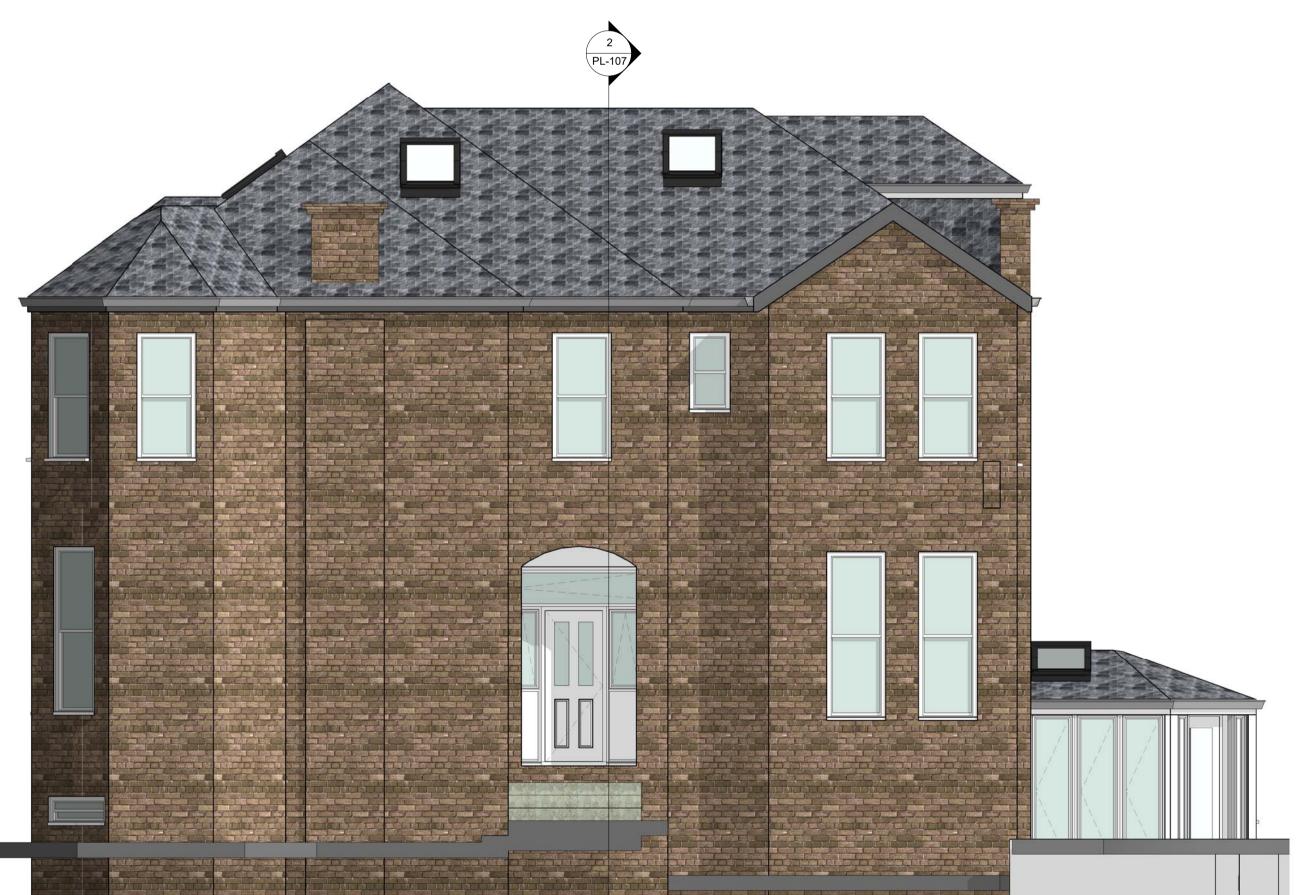

0m 1m 2m 3m 4m 5m
VISUAL SCALE 1:50 @ A1
1:100 @ A3

The state of the s

PL - Existing front elevation
SCALE: 1:50 @ A1
1:100 @ A3

PL - Proposed Front elevation
SCALE: 1:50 @ A1
1:100 @ A3

2m VISUAL SCALE 1:50 @ A1 1:100 @ A3

PL - Proposed side elevation
SCALE: 1:50 @ A1
1:100 @ A3

PL - Existing side elevation

SCALE: 1 : 50 @ A1 1 : 100 @ A3

31 MINSTER ROAD