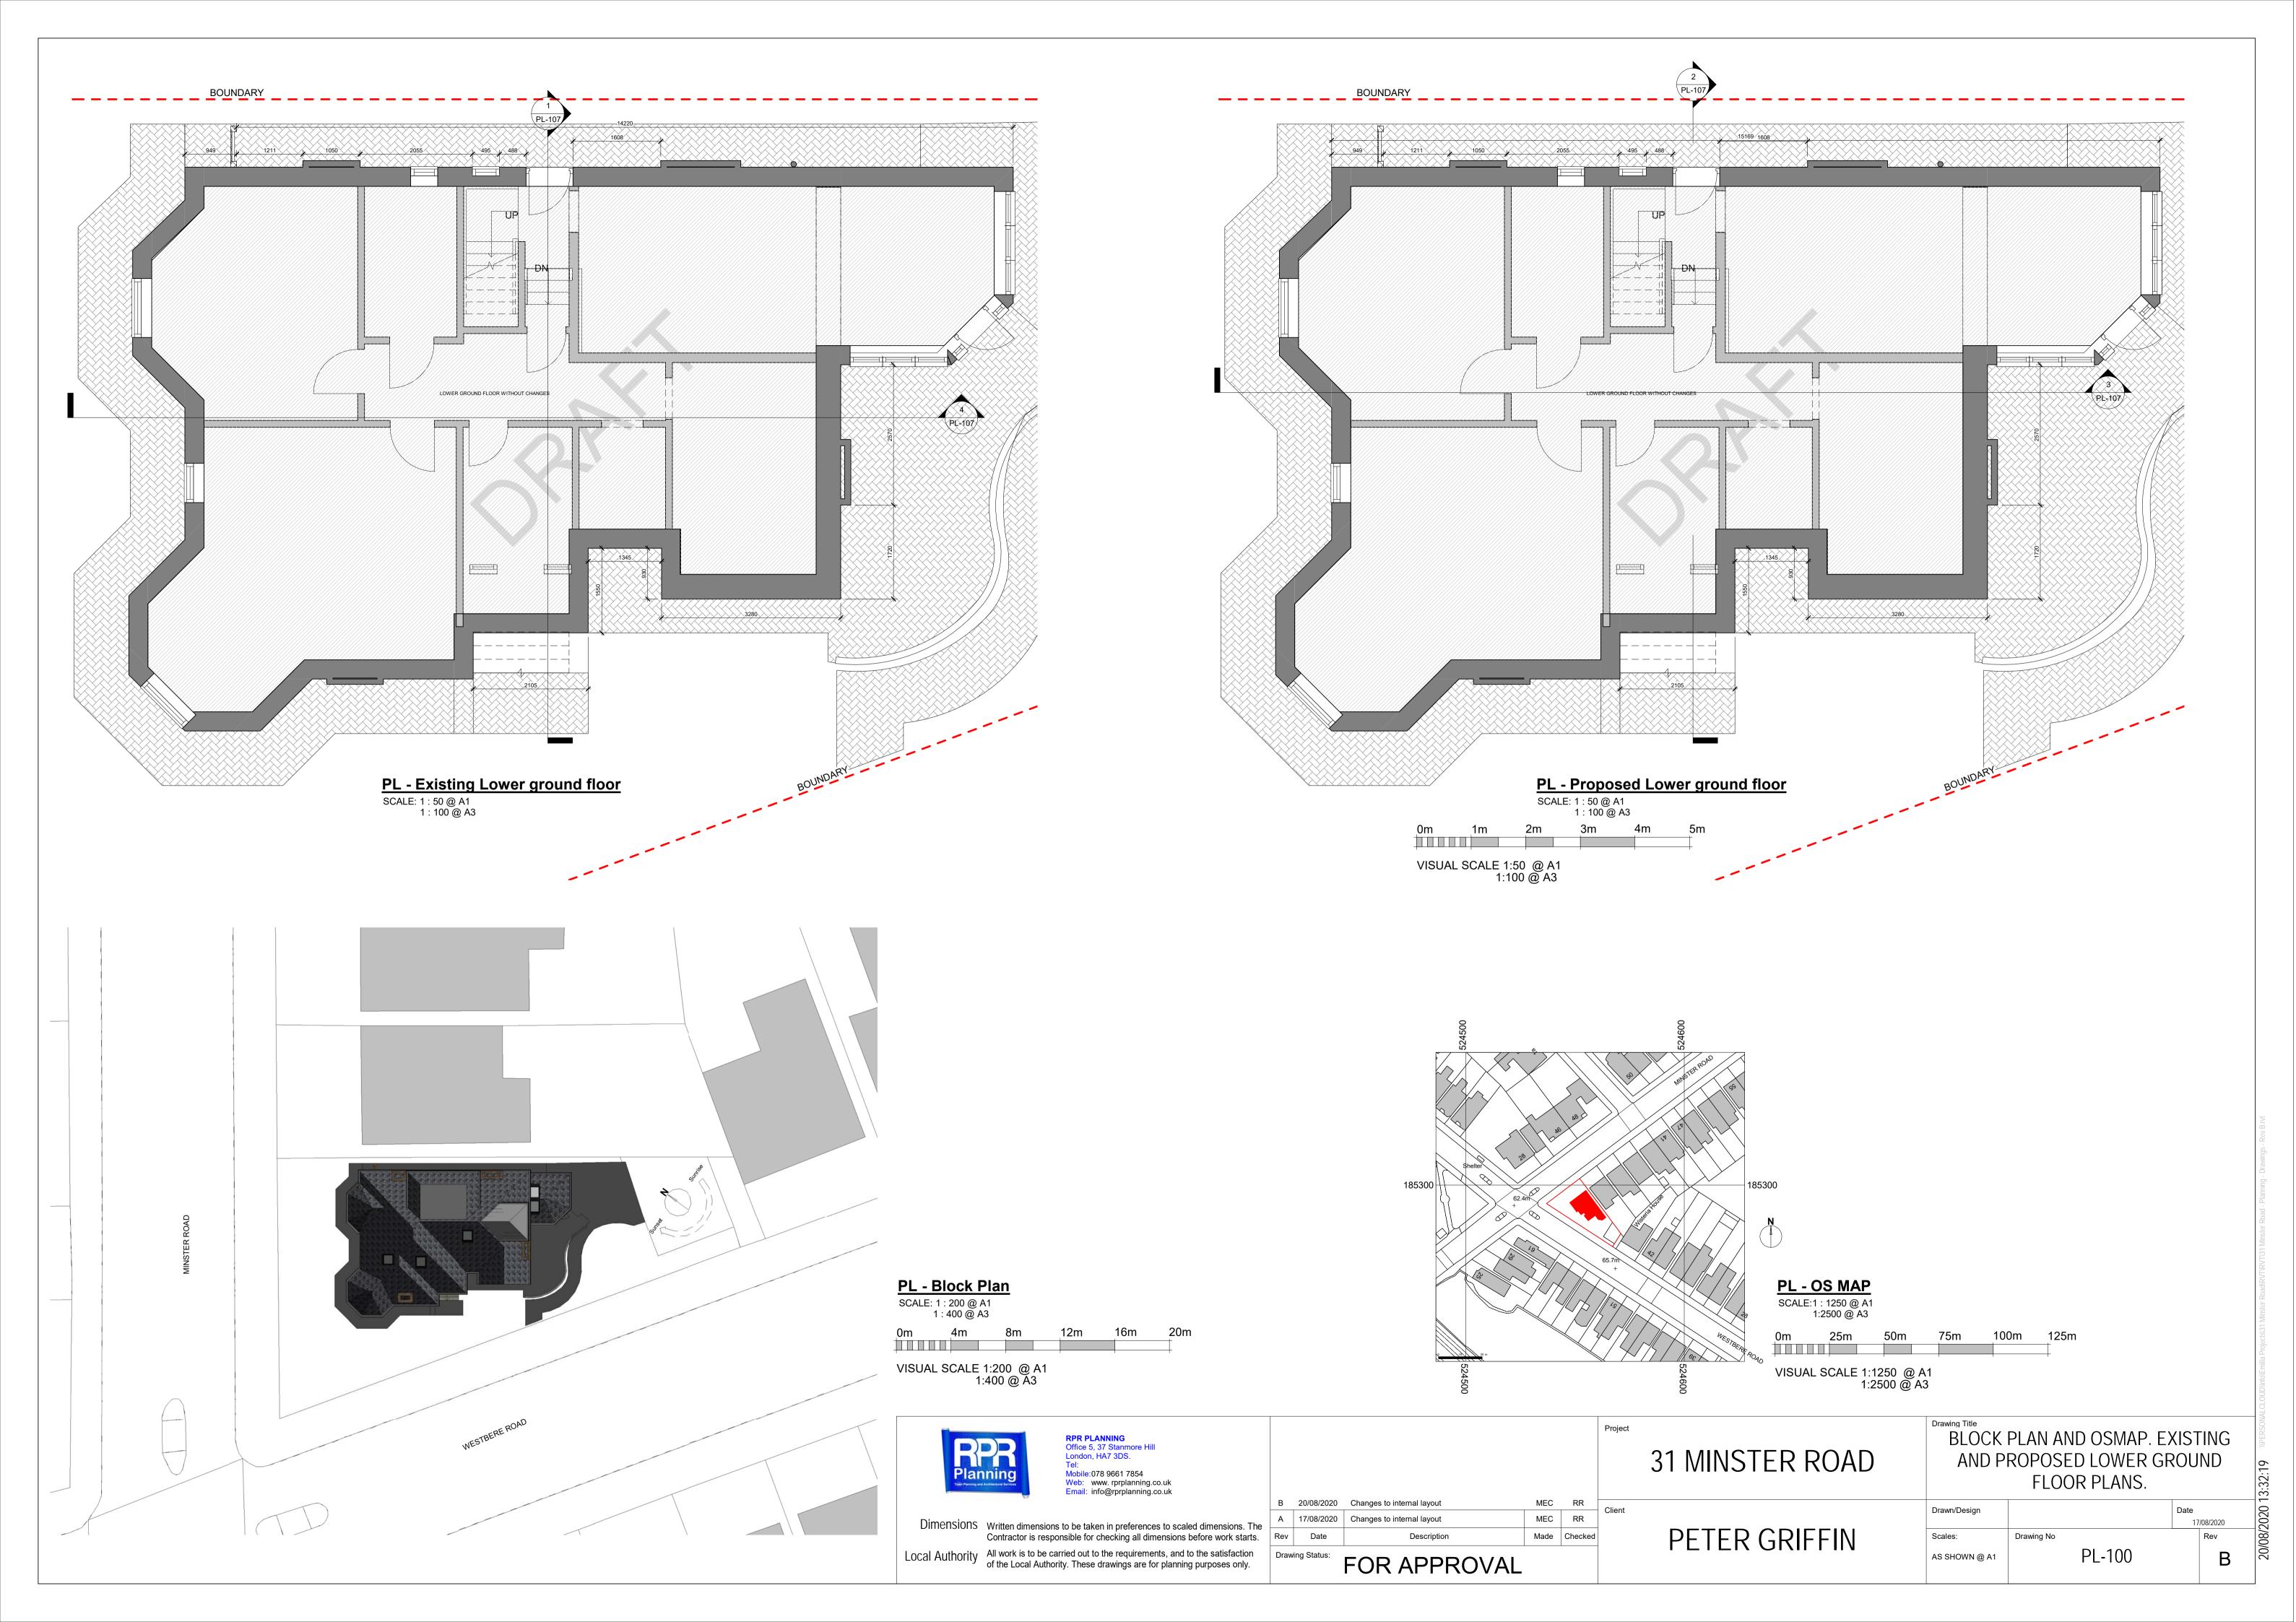

0m 1m 2m 3m 4m 5m
VISUAL SCALE 1:50 @ A1
1:100 @ A3





The state of the s



PL - Existing front elevation
SCALE: 1:50 @ A1
1:100 @ A3



PL - Proposed Front elevation
SCALE: 1:50 @ A1
1:100 @ A3

2m VISUAL SCALE 1:50 @ A1 1:100 @ A3



RPR PLANNING
Office 5, 37 Stanmore Hill
London, HA7 3DS. Mobile:078 9661 7854
Web: www.rprplanning.co.uk
Email: info@rprplanning.co.uk

Dimensions Written dimensions to be taken in preferences to scaled dimensions. The Contractor is responsible for checking all dimensions before work starts. Local Authority All work is to be carried out to the requirements, and to the satisfaction of the Local Authority. These drawings are for planning purposes only.

B 20/08/2020 Changes to internal layout MEC RR MEC RR 17/08/2020 Changes to internal