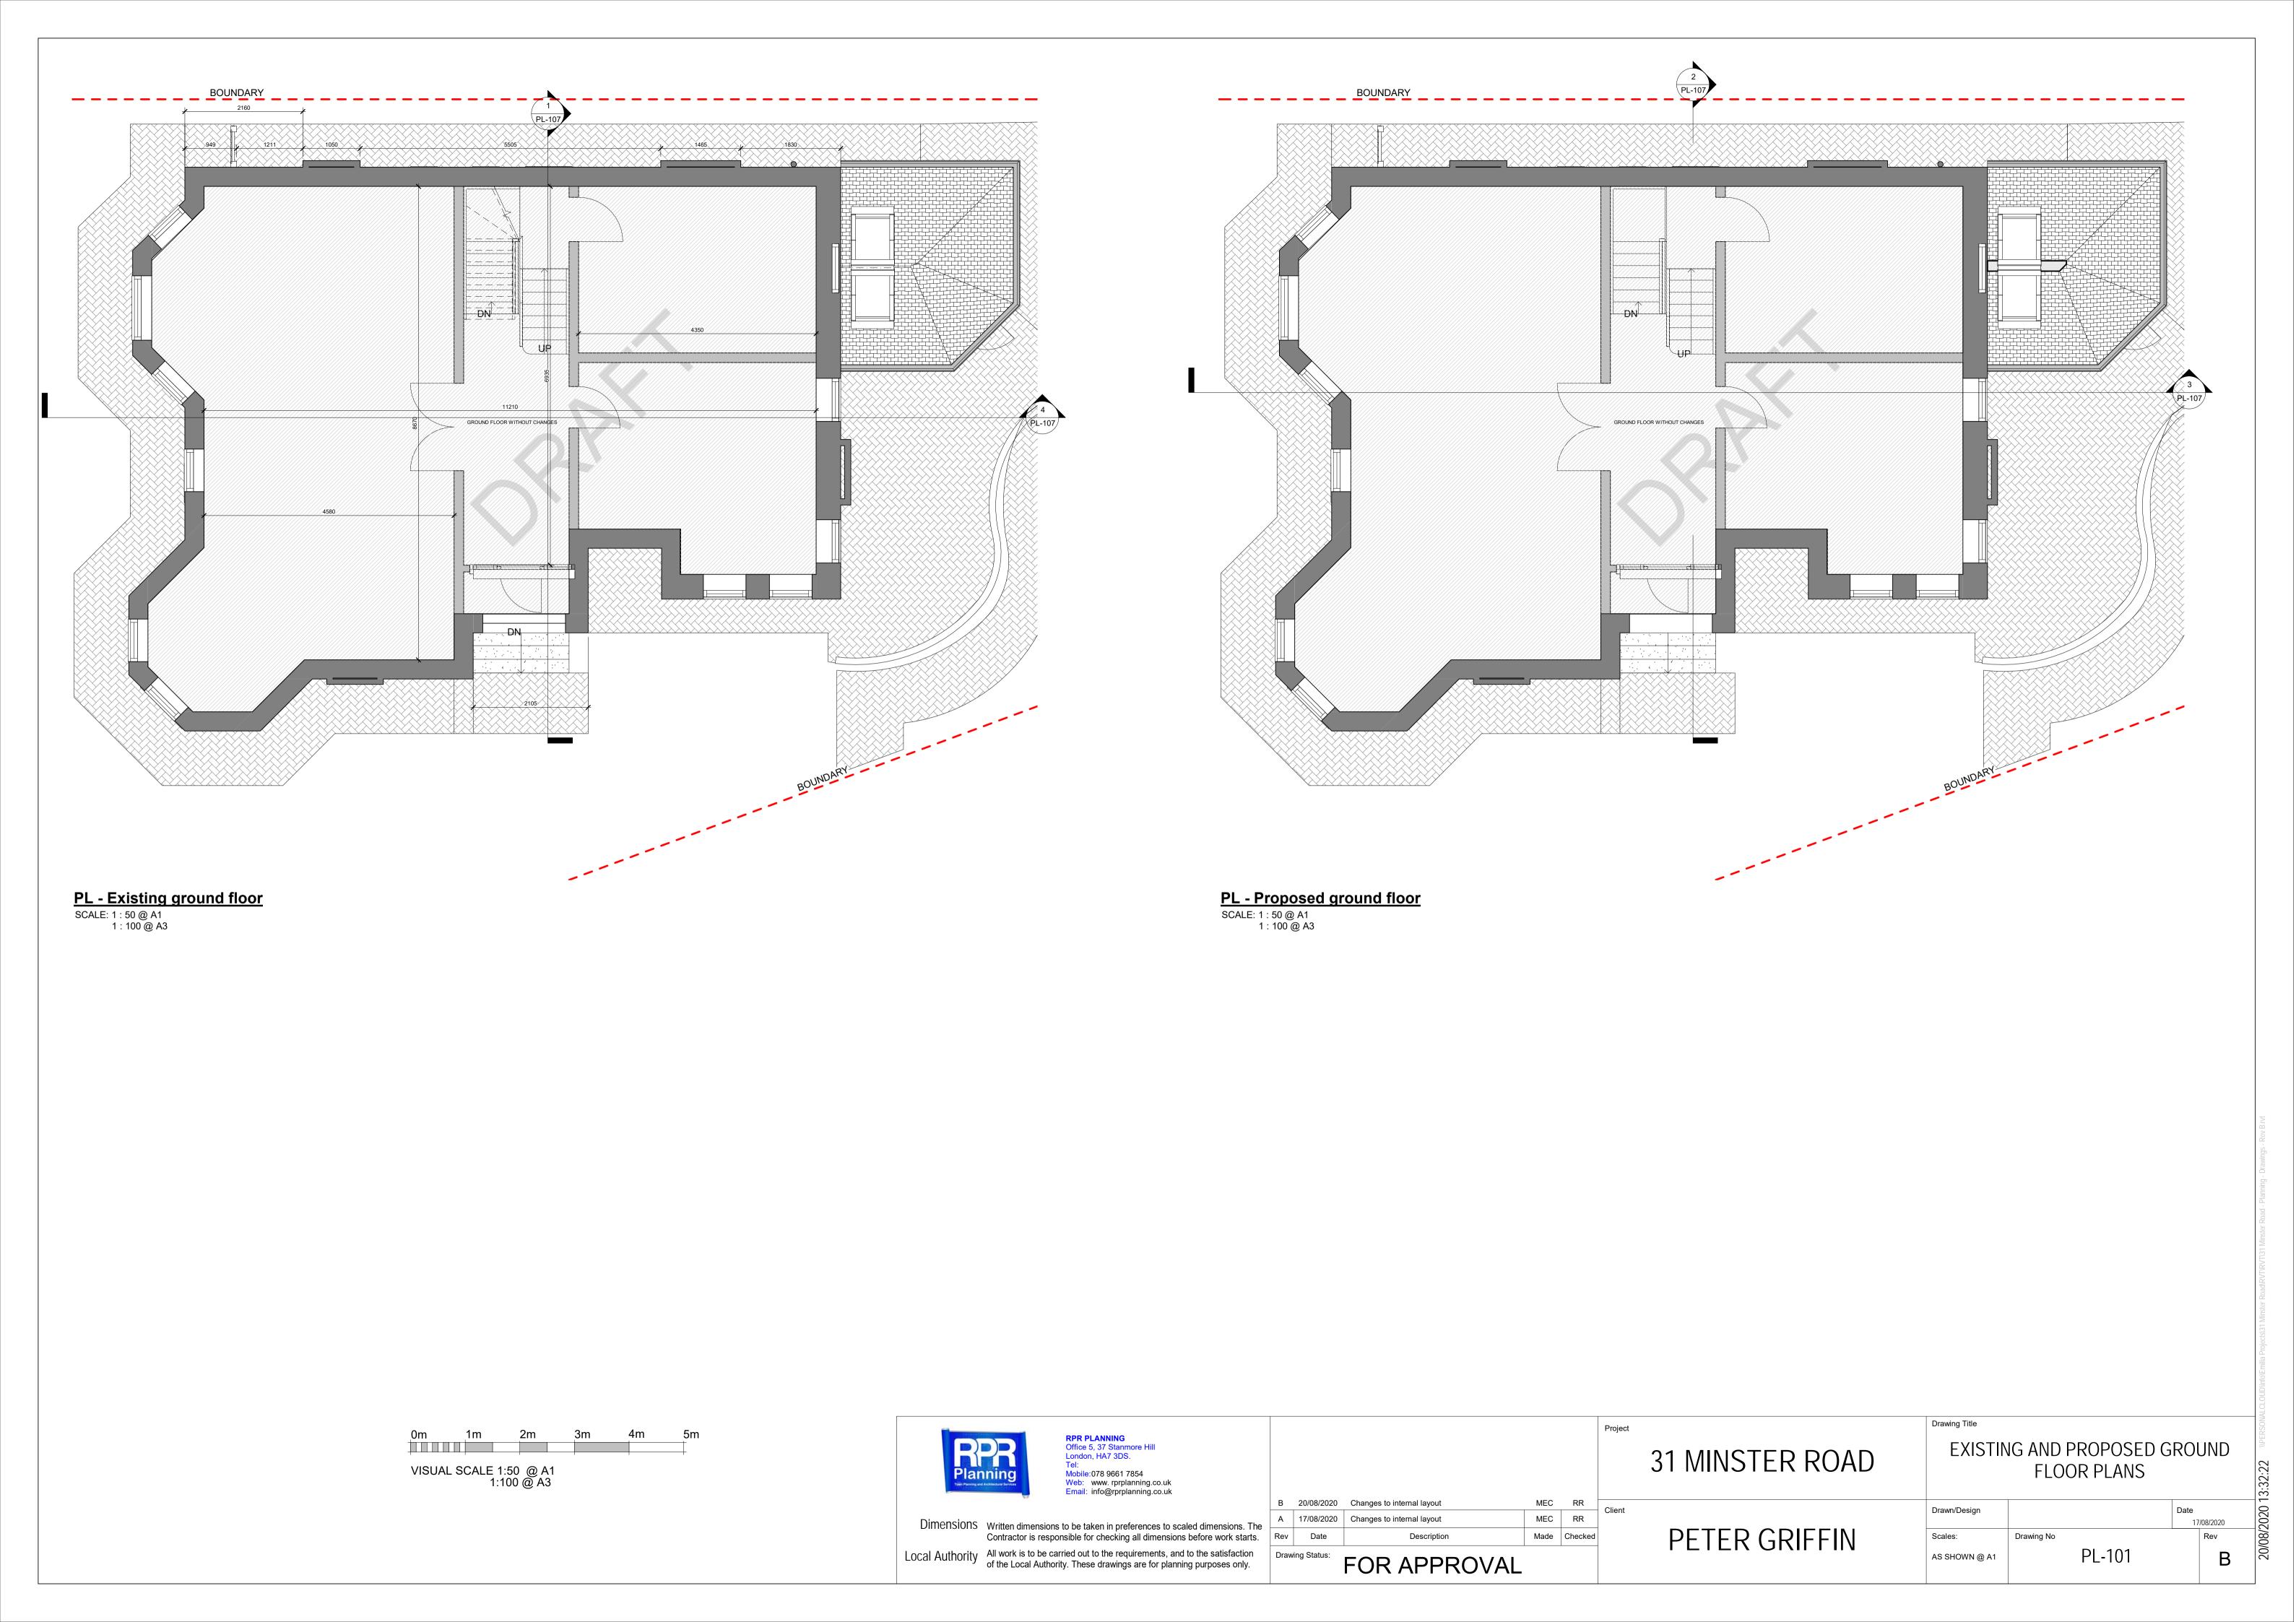

0m 1m 2m 3m 4m 5m
VISUAL SCALE 1:50 @ A1
1:100 @ A3





The state of the s



PL - Existing front elevation
SCALE: 1:50 @ A1
1:100 @ A3



PL - Proposed Front elevation
SCALE: 1:50 @ A1
1:100 @ A3

2m VISUAL SCALE 1:50 @ A1 1:100 @ A3



RPR PLANNING
Office 5, 37 Stanmore Hill
London, HA7 3DS. Mobile:078 9661 7854
Web: www.rprplanning.co.uk
Email: info@rprplanning.co.uk

Dimensions Written dimensions to be taken in preferences to scaled dimensions. The Contractor is responsible for checking all dimensions before work starts. Local Authority All work is to be carried out to the requirements, and to the satisfaction of the Local Authority. These drawings are for planning purposes only.

B 20/08/2020 Changes to internal layout MEC RR MEC RR 17/08/2020 Changes to internal la