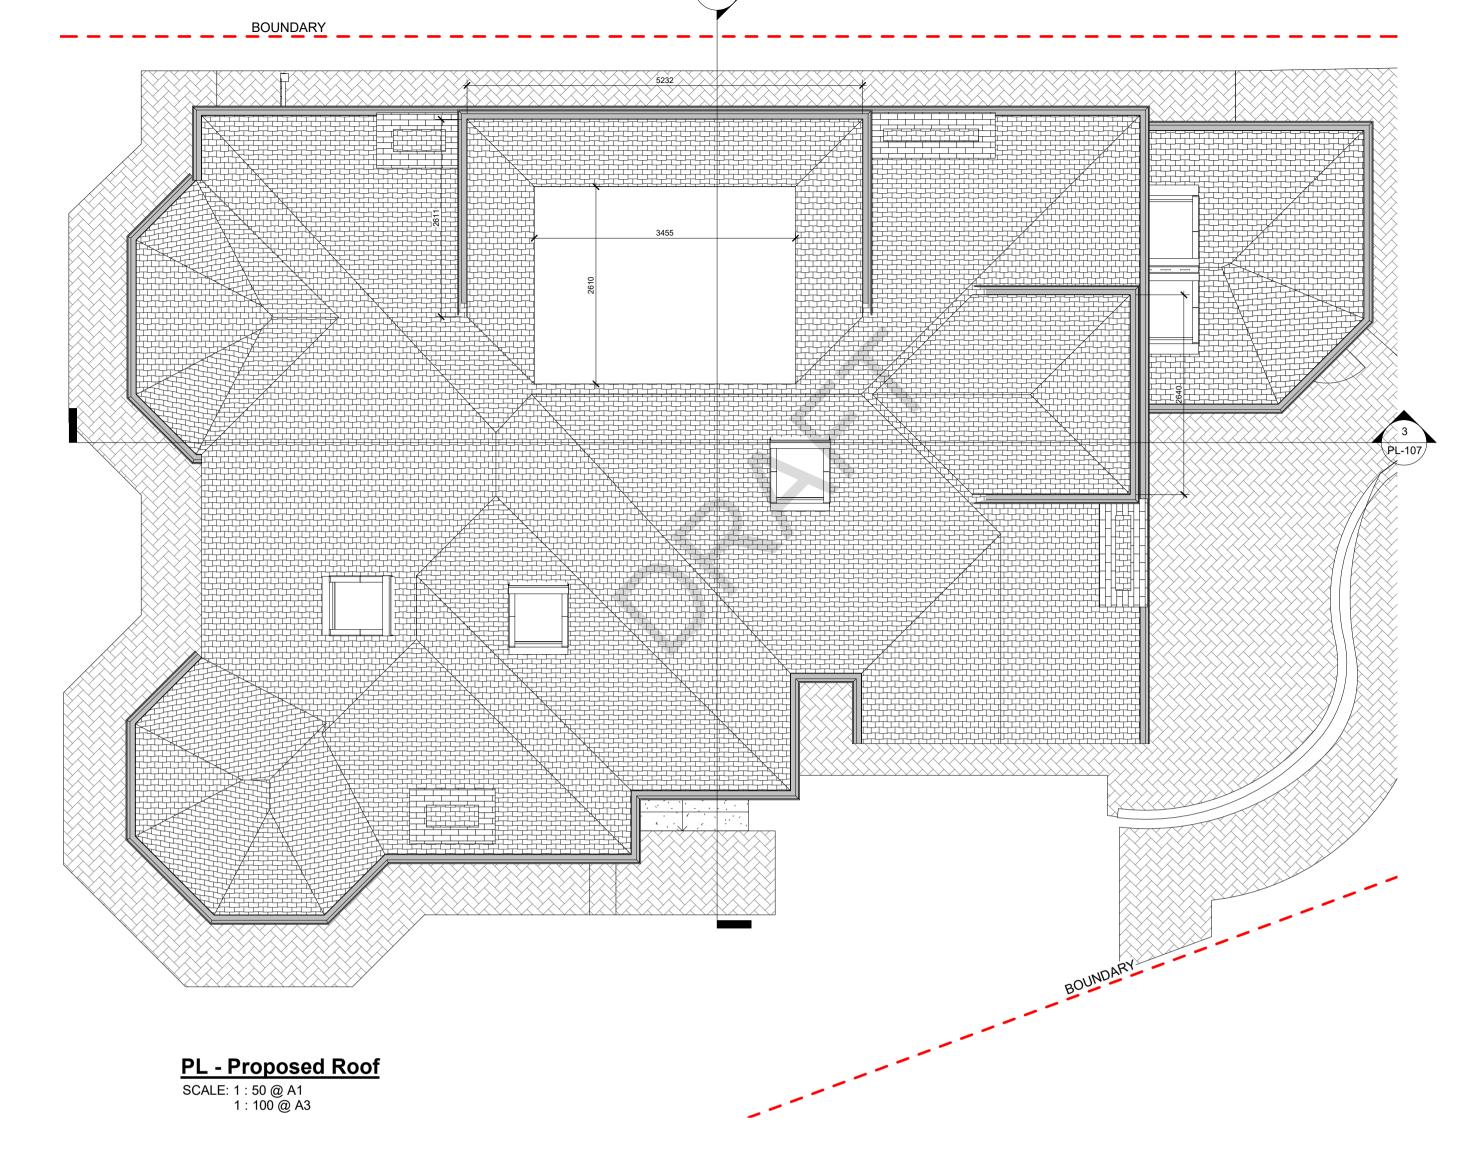

0m 1m 2m 3m 4m 5m
VISUAL SCALE 1:50 @ A1
1:100 @ A3

The state of the s

PL - Existing front elevation
SCALE: 1:50 @ A1
1:100 @ A3

PL - Proposed Front elevation
SCALE: 1:50 @ A1
1:100 @ A3

2m VISUAL SCALE 1:50 @ A1 1:100 @ A3