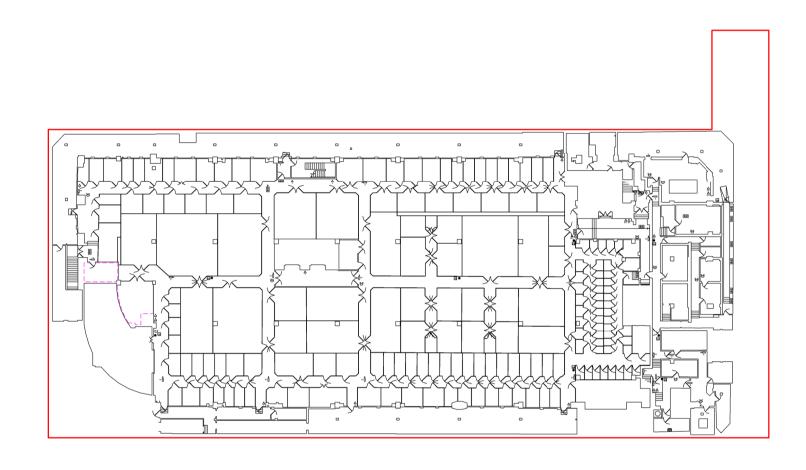

## RED LINE BOUNDARY BASEMENT LEVEL

PRECIS ADVISORY LTD./ ACCESS SELF STORAGE
When this drawing is issued in uncontrolled CAD format it will be accompanied by a PDF version and is issued to enable the recipient to prepare their own documents / models / drawings for which they are solely responsible. The recipient should report all drawing errors, omissions and discrepancies to the architect. All dimensions should be checked on site by the contractor and such dimensions shall be the contractor's responsibility.