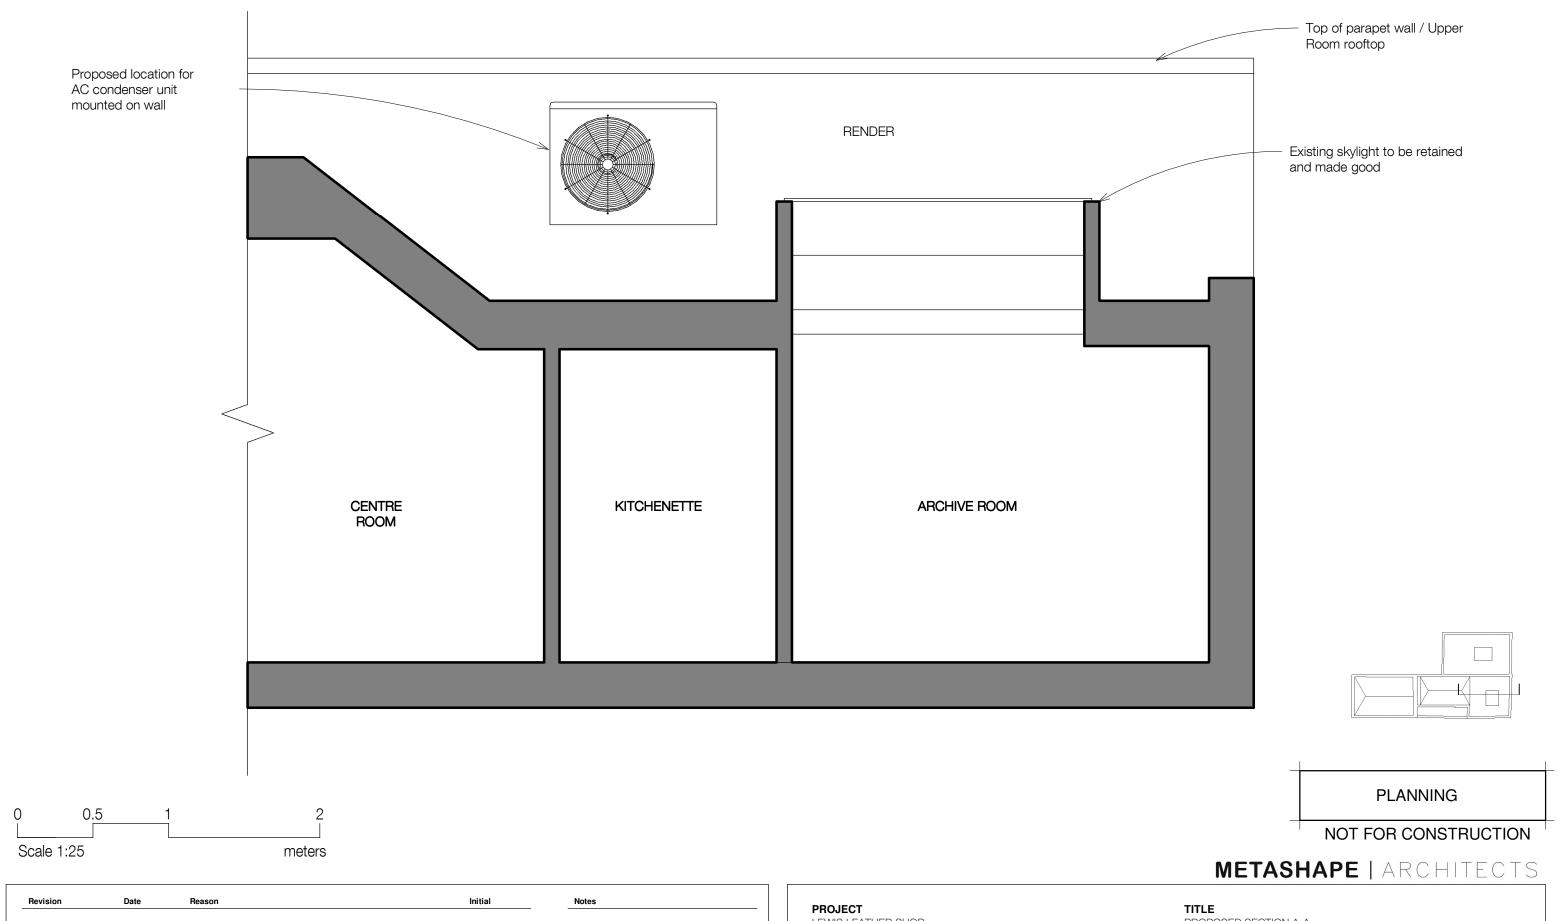

| Revision | Date    | Reason | Initial                                                                                                                                | Notes                                           | PROJECT LEWIS LEATHER SHOP, 36 WINDMILL STREET, LONDON | TITLE PROPOSED SECTION A-A     |          |
|----------|---------|--------|----------------------------------------------------------------------------------------------------------------------------------------|-------------------------------------------------|--------------------------------------------------------|--------------------------------|----------|
|          | Sta Des |        | drawing is for information only and is subject to Planning Approval, utory undertaker searches, Building Control Approval and Detailed | SCALE As indicated @ A3                         | <b>DATE</b> 07/03/20                                   | <b>DRAWING NO</b> 2020-019_216 |          |
|          |         |        | Design Development.                                                                                                                    | Figure dimensions to be worked to in all cases. | DRAWN<br>DK                                            | REVIEWED<br>IPL                | REVISION |