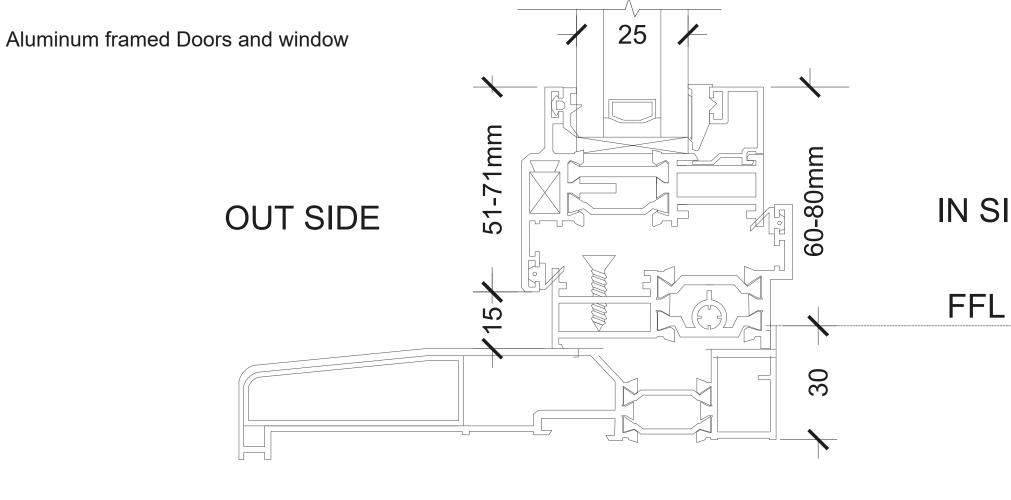

## **PROPOSED DOOR DETAIL** SCALE 1:1

| REV. | DATE | NOTES |                                                                                                                                                                                                                                                                                                                                                                                                                                                                                                                                                                                                                                                                                      | PROJECT ADDRESS<br>57A BARTHOLOMEW    | NORTH<br>POINT |              |   | scale<br>1:1@A3 |   |               | drawn<br>SD | DRAWING NO |
|------|------|-------|--------------------------------------------------------------------------------------------------------------------------------------------------------------------------------------------------------------------------------------------------------------------------------------------------------------------------------------------------------------------------------------------------------------------------------------------------------------------------------------------------------------------------------------------------------------------------------------------------------------------------------------------------------------------------------------|---------------------------------------|----------------|--------------|---|-----------------|---|---------------|-------------|------------|
|      |      |       |                                                                                                                                                                                                                                                                                                                                                                                                                                                                                                                                                                                                                                                                                      | ROAD, NW5 2AH                         |                | DATE 25-08-2 |   |                 |   | CHECKED<br>SD | SPP-        |            |
|      |      |       | DRAWINGS TO BE READ IN CONJUNCTION WITH THE RELEVANT DRAWING AND SPECIFICATION. INCIDEND DIMENSIONS ONLY.<br>DIMENSIONS SHOULD NOT BE RELETE UPOIN FOR THE PURPOSES OF DIDDRING MATERIAL OR PLACING LIJE CONTRACTOR ORDERS.<br>THIRD PARTIES TO TAKE THEIR OWN SITE MEASUREMENTS. SITE BOUNDARIES ARE INDICATIVE OWN AND ARE SUBJECT TO<br>CONFIRMATION WITH LAND BEGSTRY. A PARTY MULL SUPEYORS SHOULD BE CONSULTED TO ASCERTIAN WHETHER ADDIDING<br>OWNERS ARE NOTFIABLE. ON PLANNING DRAWINGS, ALL STRUCTURAL BRANK, OPPINIOS, LINTE'S AND ANY OTHER BRANKS ARE<br>INDICATIVE AND ARE SUBJECT TO REVIEW FROM A STRUCTURAL BRANK, OPPINIOS, AND SAVE SUBJECT TO ONSITE INSPECTION. | DRAWING TITLE<br>PROPOSED DOOR DETAIL | 0              | 1            | 2 | 3               | 4 | 5             | 6           | 7 8        |
|      |      |       |                                                                                                                                                                                                                                                                                                                                                                                                                                                                                                                                                                                                                                                                                      |                                       | mm @ 1:1@ A3   |              |   |                 |   |               |             |            |