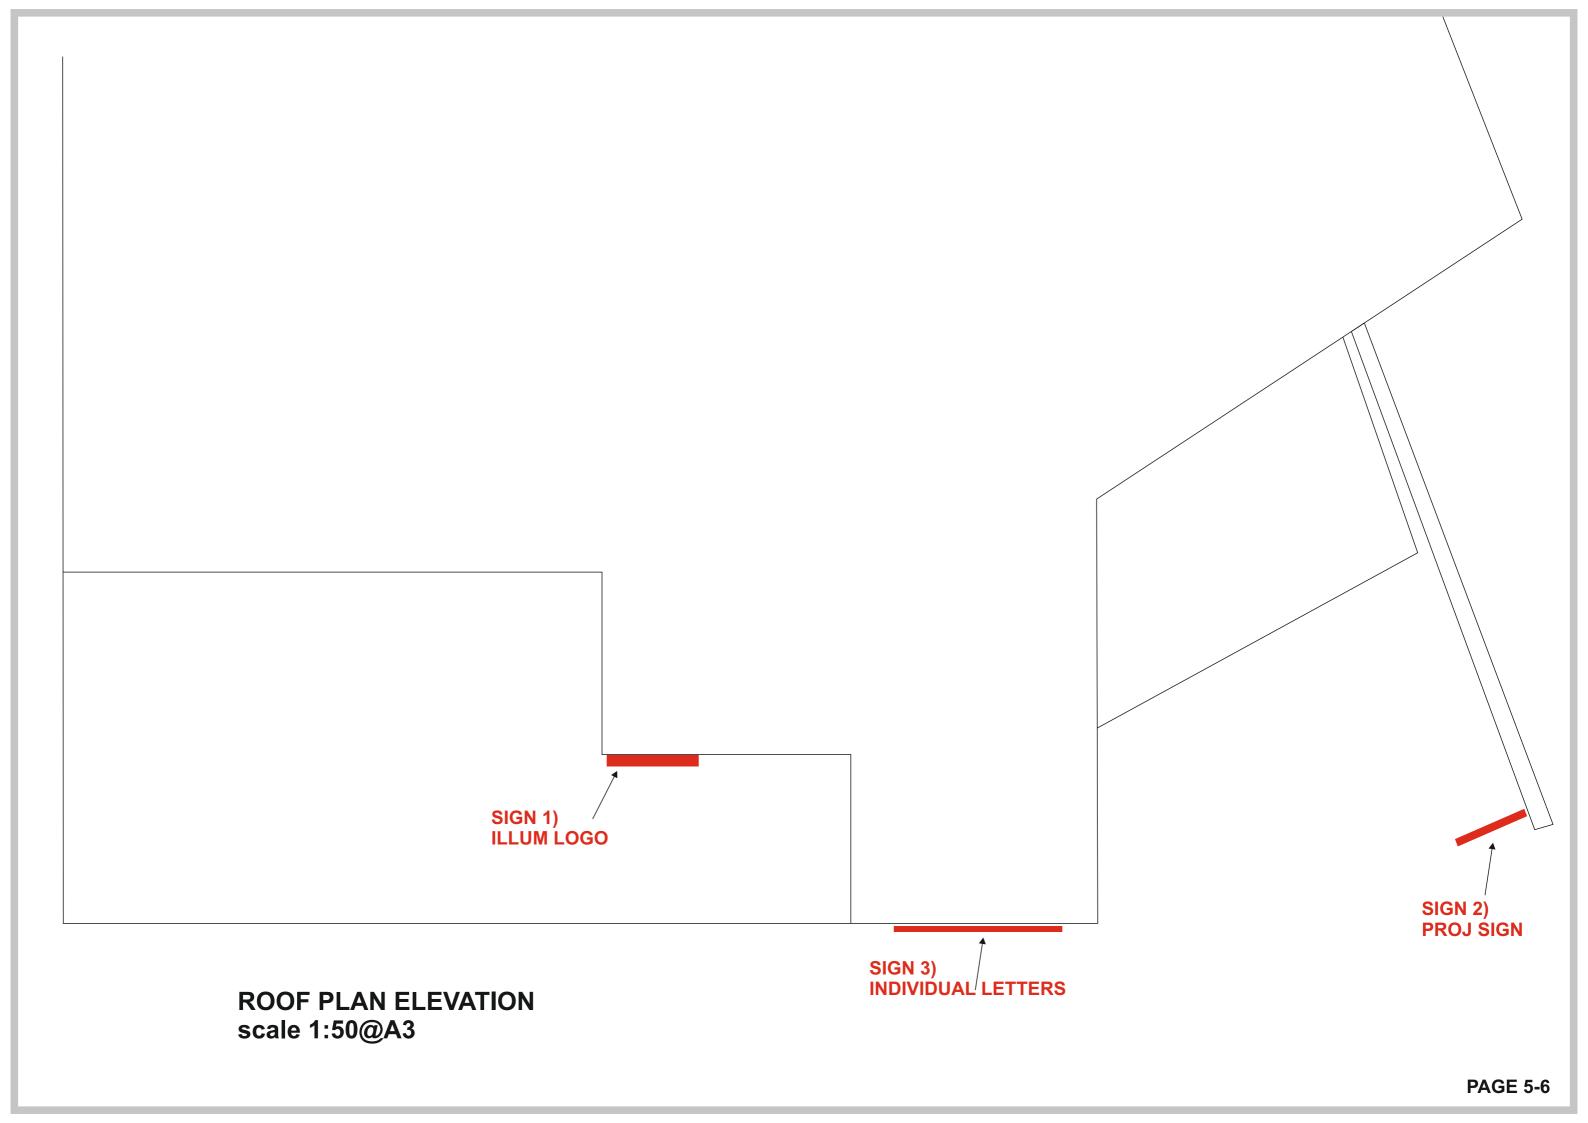

## **SIGN 2 - PROJECTION SIGN**

Proposed text (scale 1:50 @ A3)

2mm FOLDED ALI. OUTSIDE TRIM POWDER COATED BLACK FITTED ONTO A 2MM FOLDED ALI. CARCASE

FACE PANEL FROM 5MM OPAL 050 ACRYLCI, FACE APPLIED WITH 3mm BLACK ACRYLIC LETTERS.

## **SIGN 3 - INDIVIDUAL LETTERS**

3MM ALUMINIUM LETTERS WITH 5MM C/SUNK FIXING HOLES. LETTERS FINISHED MATT BLACK.

SCREW FIXED DIRECT TO WALL

Proposed text (scale 1:50 @ A3)

| Site Address                        | Page Number | Job Number | Revision |
|-------------------------------------|-------------|------------|----------|
| Kentish Town,<br>(Camden)<br>London | 6-6         | 99893      | Rev C    |
|                                     | Drawn by    | Date       |          |
|                                     | M Sussex    | 28/07/2020 |          |