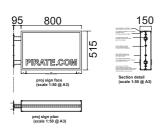

## **SIGN 2 - PROJECTION SIGN**

Proposed text (scale 1:50 @ A3)

2mm FOLDED ALI. OUTSIDE TRIM POWDER COATED BLACK FITTED ONTO A 2MM FOLDED ALI. CARCASE

FACE PANEL FROM 5MM OPAL 050 ACRYLCI, FACE APPLIED WITH 3mm BLACK ACRYLIC LETTERS.

PANELS TO BE SUPPORTED VIA 450x120x5mm MS FIXING PLATE HAVING 12mmØ FIXING/ CABLE HOLES & WELDED 25x25x3mm MS SQ PROJ ARMS WITH 50mmØx3mm MS TUBE SPACERS STOVED BLACK

APPROX 800 cd/m2

Proposed logo (scale 1:50 @ A3)