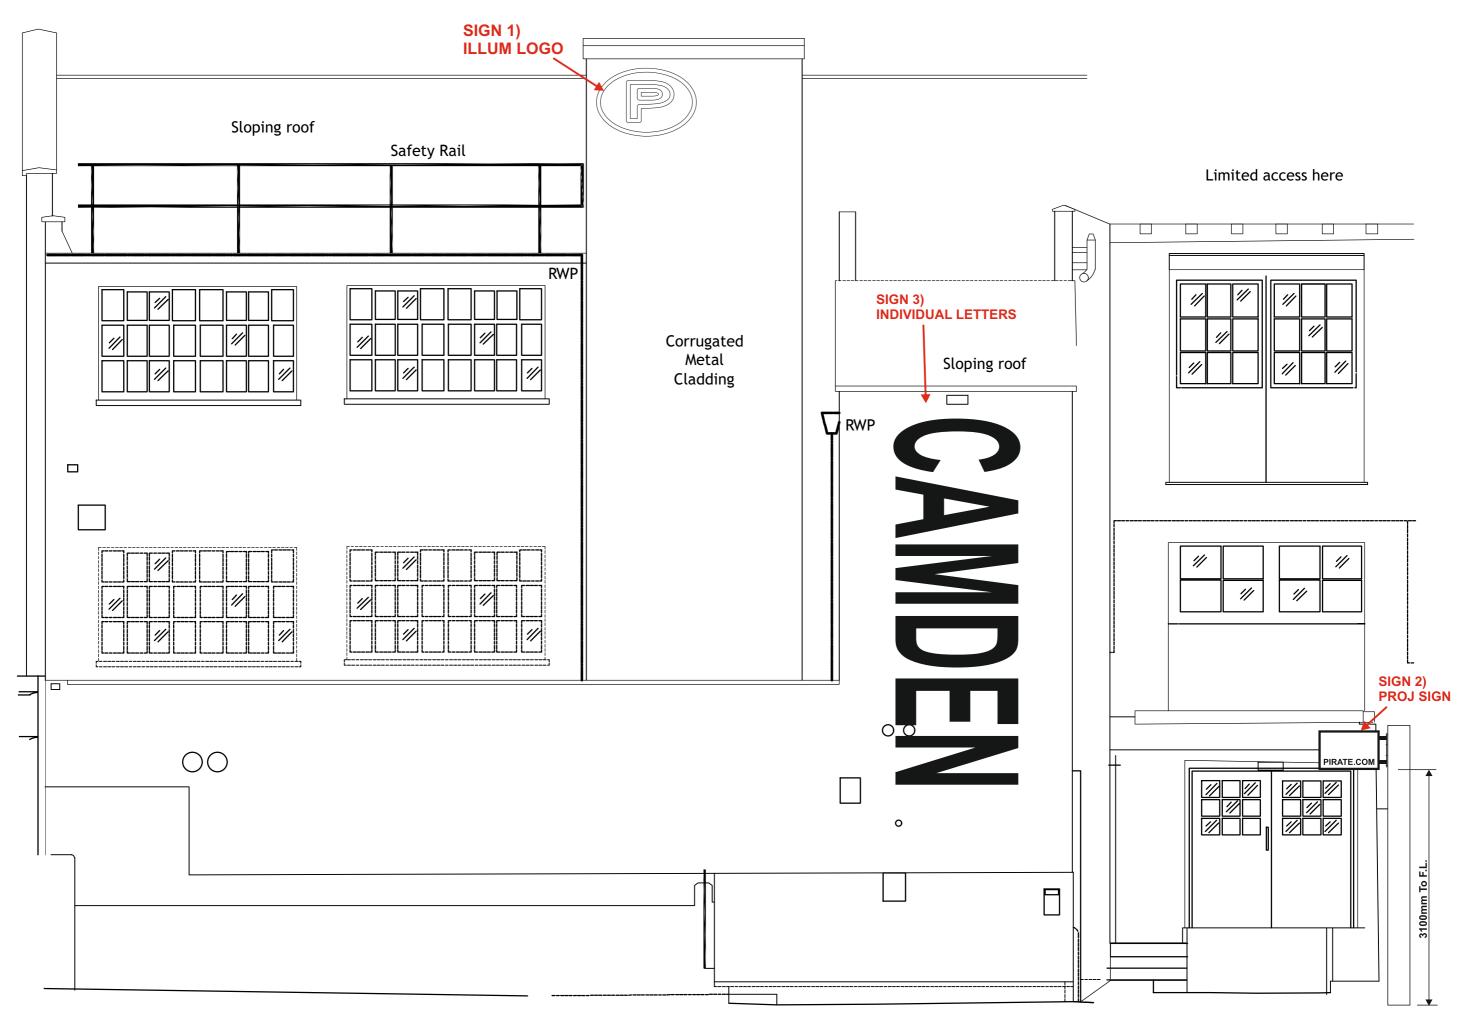

## **SIGN 2 - PROJECTION SIGN**

Proposed text (scale 1:50 @ A3)

2mm FOLDED ALI. OUTSIDE TRIM POWDER COATED BLACK FITTED ONTO A 2MM FOLDED ALI. CARCASE

FACE PANEL FROM 5MM OPAL 050 ACRYLCI, FACE APPLIED WITH 3mm BLACK ACRYLIC LETTERS.

PANELS TO BE SUPPORTED VIA 450x120x5mm MS FIXING PLATE HAVING 12mmØ FIXING/ CABLE HOLES & WELDED 25x25x3mm MS SQ PROJ ARMS WITH 50mmØx3mm MS TUBE SPACERS STOVED BLACK

APPROX 800 cd/m2

Proposed logo (scale 1:50 @ A3)

1MM STAINLESS STEEL LETTER BACK WITH BUILD UP RETURNS FINISHED MATT BLACK AND INSIDE WHITE, FACE CUT FROM 15MM OPAL 030 ACRYLIC.

ILLUMINATED VIA OSHINO FLEXILED 0BA-120 12V IP65 6500K LED STRIP GEAR REMOTE FITTED.

APPROX 1250 cd/m2

## **SIGN 3 - INDIVIDUAL LETTERS**

3MM ALUMINIUM LETTERS WITH 5MM C/SUNK FIXING HOLES. LETTERS FINISHED MATT BLACK.

SCREW FIXED DIRECT TO WALL

Proposed text (scale 1:50 @ A3)

| Site Address                        | Page Number | Job Number | Revision |
|-------------------------------------|-------------|------------|----------|
| Kentish Town,<br>(Camden)<br>London | 6-6         | 99893      | Rev C    |
|                                     | Drawn by    | Date       |          |
|                                     | M Sussex    | 28/07/2020 |          |