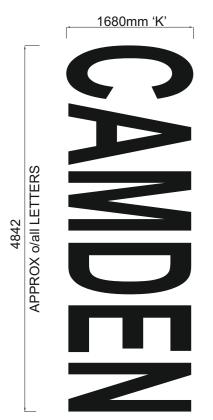

## **SIGN 3 - INDIVIDUAL LETTERS**

3MM ALUMINIUM LETTERS WITH 5MM C/SUNK FIXING HOLES. LETTERS FINISHED MATT BLACK.

SCREW FIXED DIRECT TO WALL

Proposed text (scale 1:50 @ A3)

| Site Address                        | Page Number | Job Number | Revision |
|-------------------------------------|-------------|------------|----------|
| Kentish Town,<br>(Camden)<br>London | 6-6         | 99893      | Rev C    |
|                                     | Drawn by    | Date       |          |
|                                     | M Sussex    | 28/07/2020 |          |