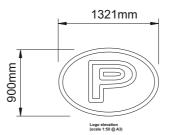

PANELS TO BE SUPPORTED VIA 450x120x5mm MS FIXING PLATE HAVING 12mmØ FIXING/ CABLE HOLES & WELDED 25x25x3mm MS SQ PROJ ARMS WITH 50mmØx3mm MS TUBE SPACERS STOVED BLACK

APPROX 800 cd/m2

Proposed logo (scale 1:50 @ A3)

1MM STAINLESS STEEL LETTER BACK WITH BUILD UP RETURNS FINISHED MATT BLACK AND INSIDE WHITE, FACE CUT FROM 15MM OPAL 030 ACRYLIC.

ILLUMINATED VIA OSHINO FLEXILED 0BA-120 12V IP65 6500K LED STRIP GEAR REMOTE FITTED.

APPROX 1250 cd/m2