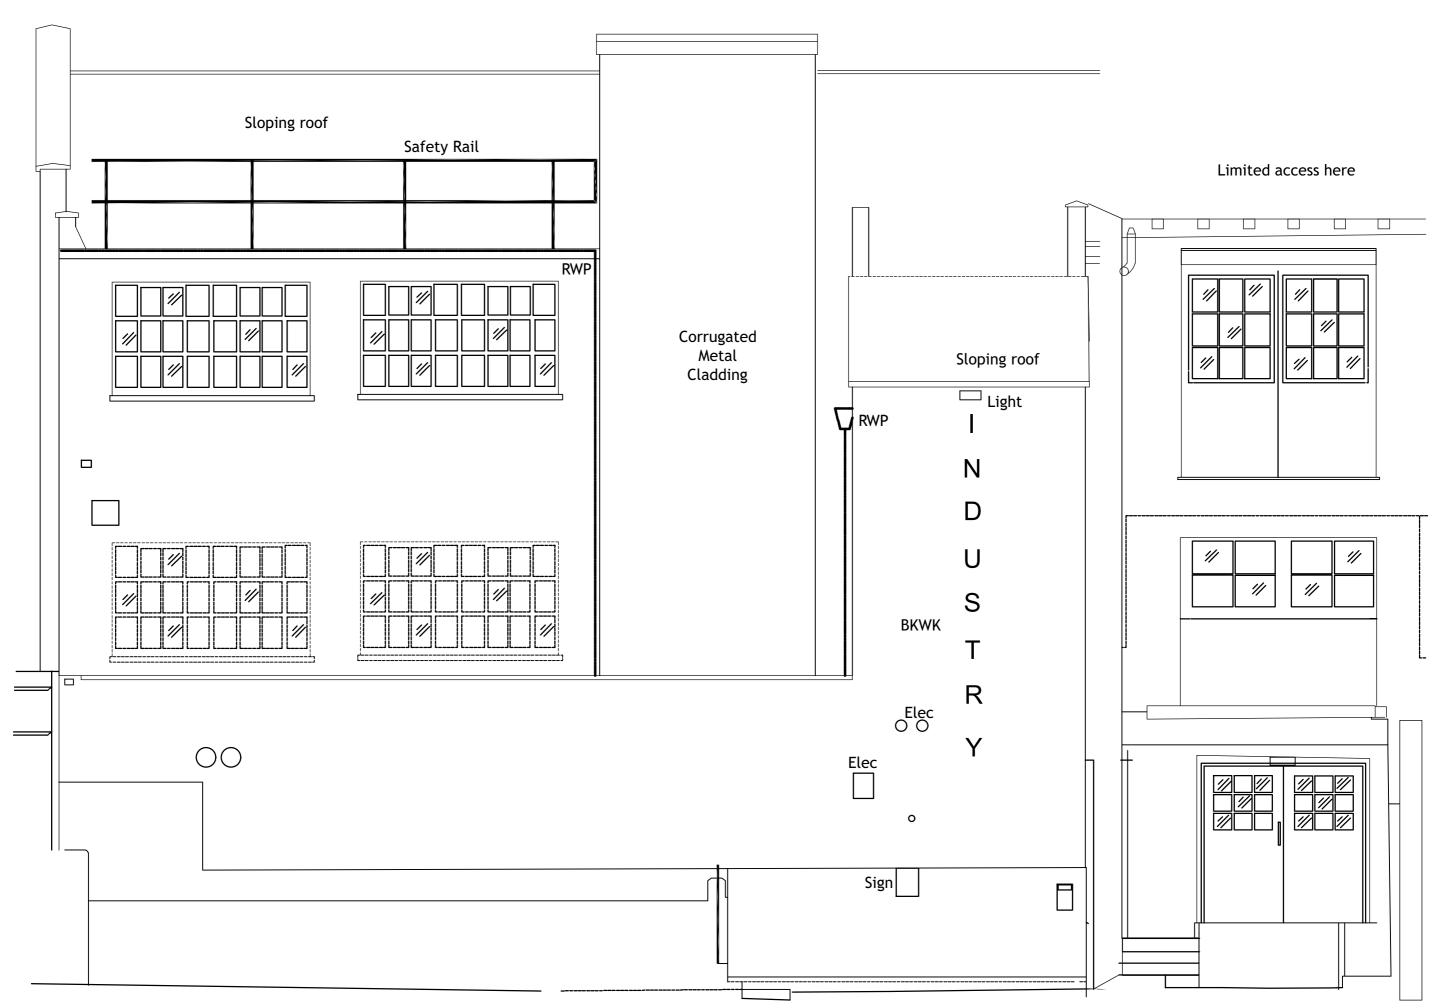

Proposed illustration (nts)

**PIRATE.COM** 

Site Address Kentish Town, (Camden) London

Page Number 1-6

Drawn by

M Sussex

Job Number 99893

28/07/2020

Date

Revision Rev C

Signscope

T: +44 (0) 1843 850800 - F: +44 (0) 1843 853537 Email: sales@signscope.com











Plan elevation scale 1:500@A3

## **SIGN 2 - PROJECTION SIGN**



Proposed text (scale 1:50 @ A3)

2mm FOLDED ALI. OUTSIDE TRIM POWDER COATED BLACK FITTED ONTO A 2MM FOLDED ALI. CARCASE

FACE PANEL FROM 5MM OPAL 050 ACRYLCI, FACE APPLIED WITH 3mm BLACK ACRYLIC LETTERS.

PANELS TO BE SUPPORTED VIA 450x120x5mm MS FIXING PLATE HAVING 12mmØ FIXING/ CABLE HOLES & WELDED 25x25x3mm MS SQ PROJ ARMS WITH 50mmØx3mm MS TUBE SPACERS STOVED BLACK

APPROX 800 cd/m2



Proposed logo (scale 1:50 @ A3)

1MM STAINLESS STEEL LETTER BACK WITH BUILD UP RETURNS FINISHED MATT BLACK AND INSIDE WHITE, FACE CUT FROM 15MM OPAL 030 ACRYLIC.

ILLUMINATED VIA OSHINO FLEXILED 0BA-120 12V IP65 6500K LED STRIP GEAR REMOTE FITTED.

APPROX 1250 cd/m2

## **SIGN 3 - INDIVIDUAL LETTERS**



3MM ALUMINIUM LETTERS WITH