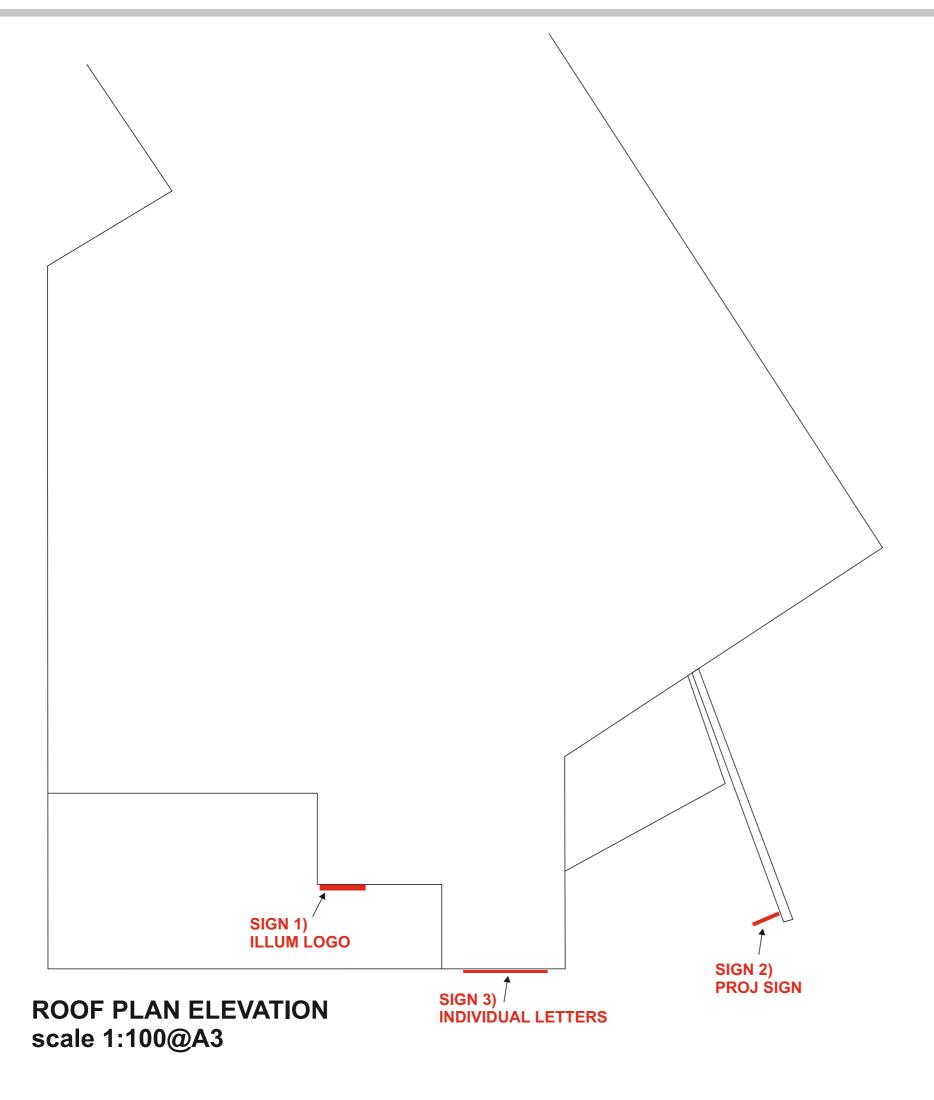

## **SIGN 2 - PROJECTION SIGN**

Proposed text (scale 1:50 @ A3)

2mm FOLDED ALI. OUTSIDE TRIM POWDER COATED BLACK FITTED ONTO A 2MM FOLDED ALI. CARCASE

FACE PANEL FROM 5MM OPAL 050 ACRYLCI, FACE APPLIED WITH 3mm BLACK ACRYLIC LETTERS.

## **SIGN 3 - INDIVIDUAL LETTERS**

3MM ALUMINIUM LETTERS WITH 5MM C/SUNK FIXING HOLES. LETTERS FINISHED MATT BLACK.

SCREW FIXED DIRECT TO WALL

Proposed text (scale 1:50 @ A3)

| Site Address                        | Page Number | Job Number | Revision |
|-------------------------------------|-------------|------------|----------|
| Kentish Town,<br>(Camden)<br>London | 6-6         | 99893      | Rev C    |
|                                     | Drawn by    | Date       |          |
|                                     | M Sussex    | 28/07/2020 |          |