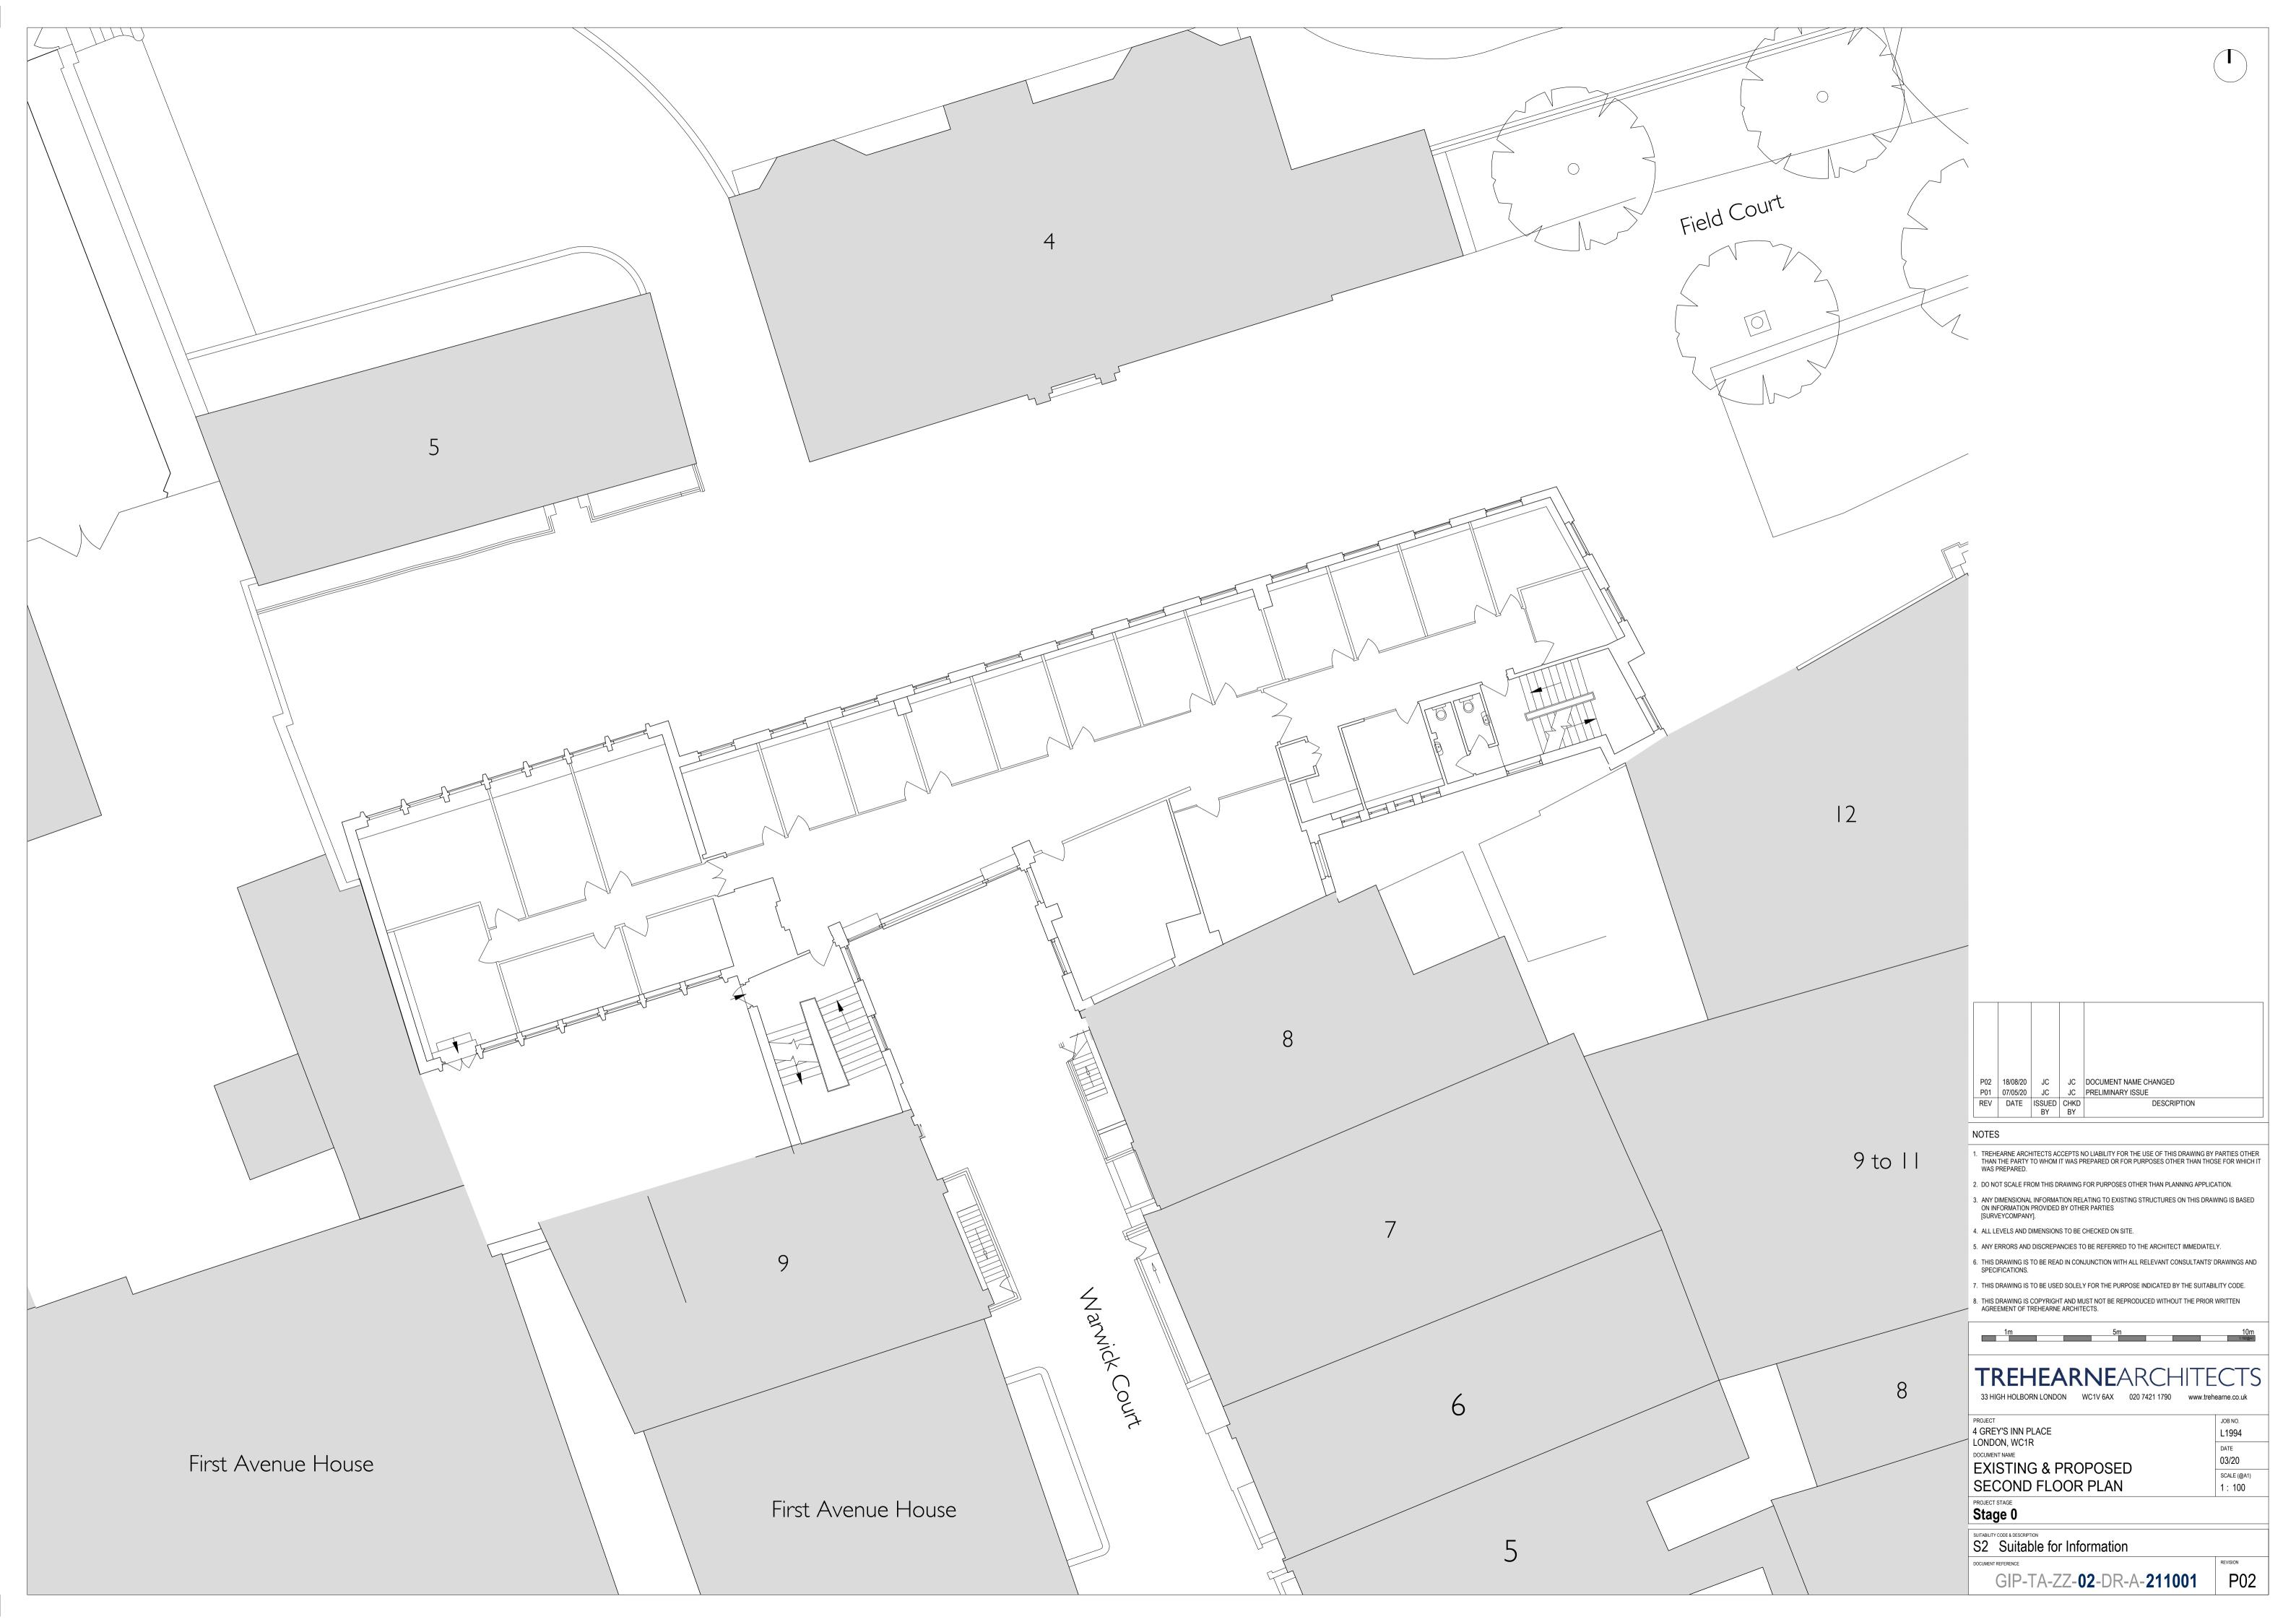

G TO EXISTING STRUCTURES ON THIS DRAWING IS BASED ON INFORMATION PROVIDED BY OTHER PARTIES [survey company]

4. ALL LEVELS AND DIMENSIONS TO BE CHECKED ON SITE.

S2 Suitable for Information

GIP-TA-ZZ-00-DR-A-211002

5. ANY ERRORS AND DISCREPANCIES TO BE REFERRED TO THE ARCHITECT IMMEDIATELY

6. THIS DRAWING IS TO BE READ IN CONJUNCTION WITH ALL RELEVANT CONSULTANTS' DI SPECIFICATIONS.

7. THIS DRAWING IS TO BE USED SOLELY FOR THE PURPOSE INDICATED BY THE SUITABILITY CODE.

8. THIS DRAWING IS COPYRIGHT AND MUST NOT BE REPRODUCED WITHOUT THE PRIOR WRITTEN AGREEMENT OF TREHEARNE ARCHITECTS.

:1250@A3 **TREHEARNE**ARCHITECTS WC1V 6AX 020 7421 1790 33 HIGH HOLBORN LONDON arne.co.uk PROJECT 4 GRAY'S INN PLACE LONDON, WC1R L1994 EXISTING & PROPOSED SITE PLAN scale (@A3) 1:1250 Stage 0

P03











| P02 18/08/20 JC JC DOCUMENT NAME CHANGED<br>P01 07/05/20 JC JC PRELIMINARY ISSUE