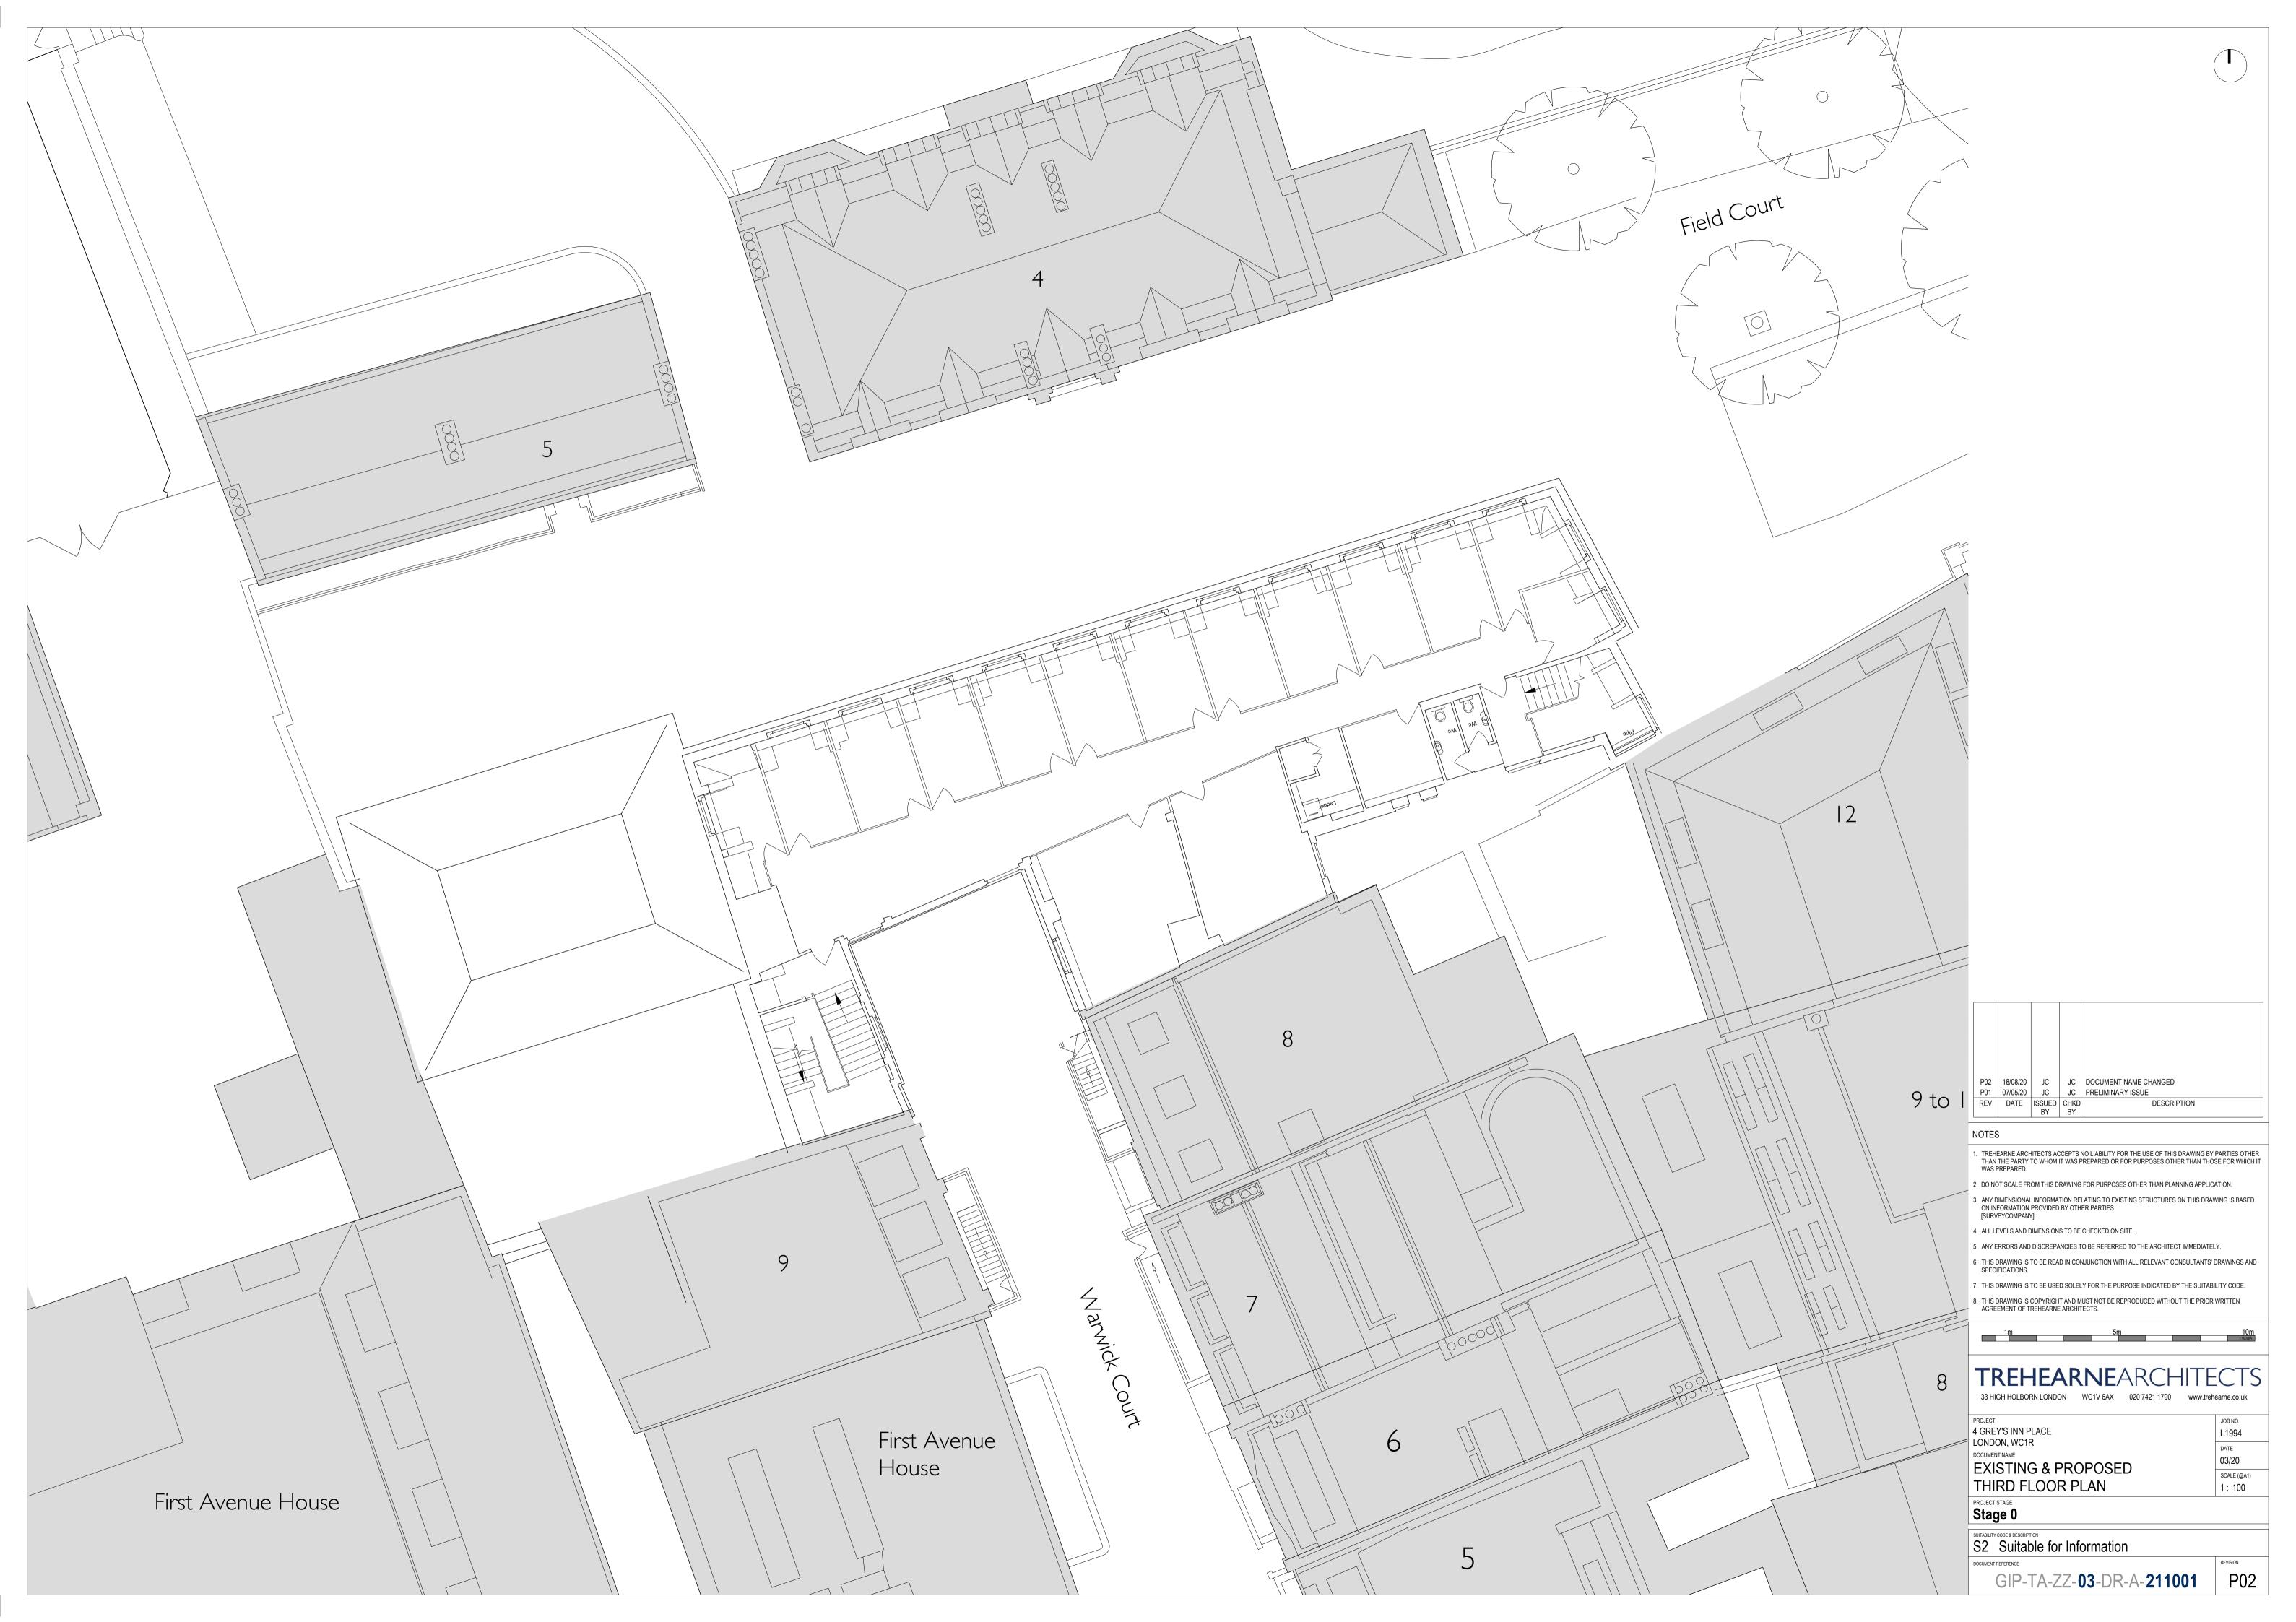

TO EXISTING STRUCTURES ON THIS DRAWING IS BASED ON INFORMATION PROVIDED BY OTHER PARTIES [survey company]

4. ALL LEVELS AND DIMENSIONS TO BE CHECKED ON SITE.

S2 Suitable for Information

GIP-TA-ZZ-00-DR-A-211002

5. ANY ERRORS AND DISCREPANCIES TO BE REFERRED TO THE ARCHITECT IMMEDIATELY

6. THIS DRAWING IS TO BE READ IN CONJUNCTION WITH ALL RELEVANT CONSULTANTS' DI SPECIFICATIONS.

7. THIS DRAWING IS TO BE USED SOLELY FOR THE PURPOSE INDICATED BY THE SUITABILITY CODE.

8. THIS DRAWING IS COPYRIGHT AND MUST NOT BE REPRODUCED WITHOUT THE PRIOR WRITTEN AGREEMENT OF TREHEARNE ARCHITECTS.

:1250@A3 **TREHEARNE**ARCHITECTS WC1V 6AX 020 7421 1790 33 HIGH HOLBORN LONDON arne.co.uk PROJECT 4 GRAY'S INN PLACE LONDON, WC1R L1994 EXISTING & PROPOSED SITE PLAN scale (@A3) 1:1250 Stage 0

P03











| P02 18/08/20 JC JC DOCUMENT NAME CHANGED<br>P01 07/05/20 JC JC PRELIMINARY ISSUE