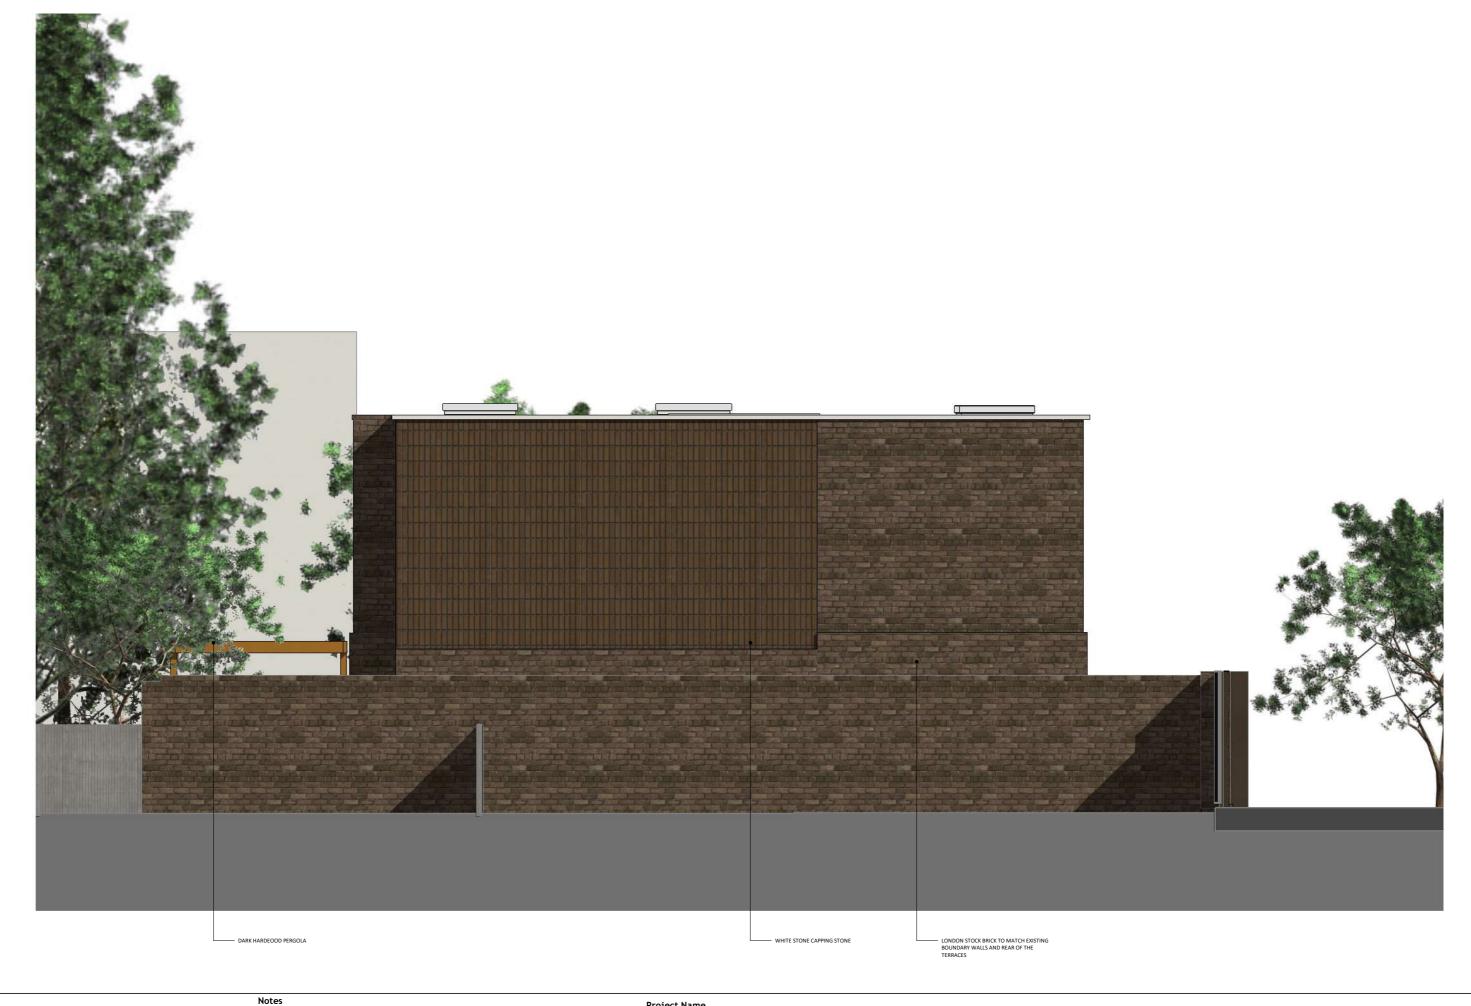

**Project Name** Land on the North side of Lidlington place

Detailed elevations and sections - South

A-32-503 PRELIMINARY Status 30/01/2020 Job No. 093 Date Rev.

**Unagru Architecture & Urbanism** mail@unagru.com // www.unagru.com // 02072544777