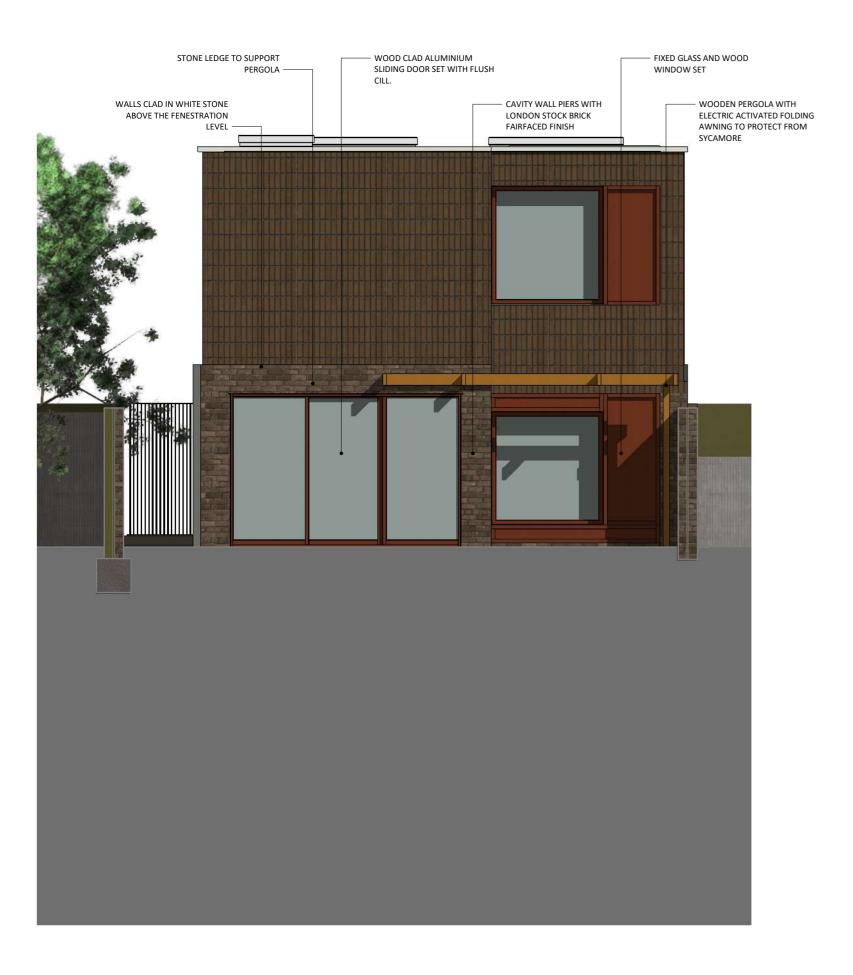

**Project Name** Land on the North side of Lidlington place

Detailed elevations and sections - South

A-32-503 PRELIMINARY Status 30/01/2020 Job No. 093 Date Rev.

**Unagru Architecture & Urbanism** mail@unagru.com // www.unagru.com // 02072544777