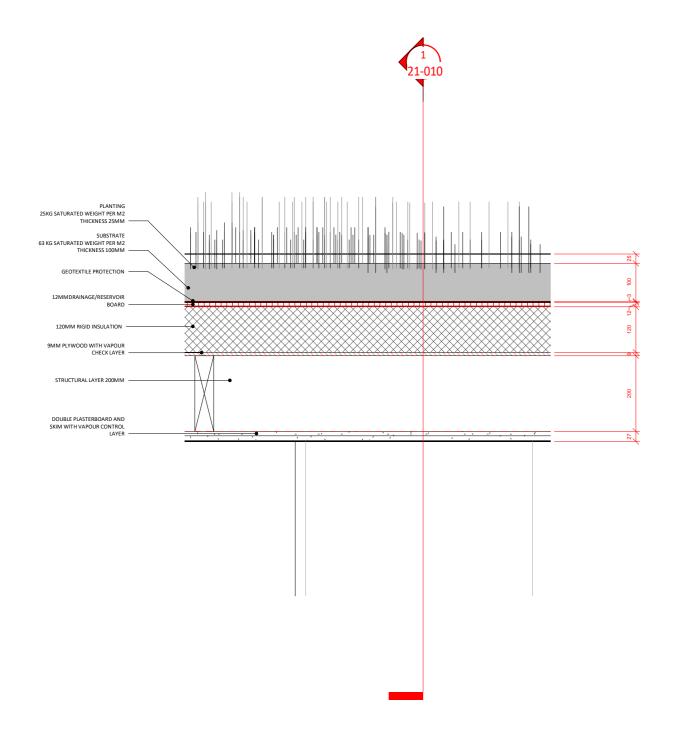

Project Name Land on the North side of Lidlington place

Section Assembly Details - Sheet 1

1:10 0mm 200 400mm 1:1 0mm 10 20 30 40mm

| A-36-001 |            |             |
|----------|------------|-------------|
| Status   |            | PRELIMINARY |
| Date     | 28/06/2015 | Job No. 093 |
| Rev.     |            |             |
| SCALE    | 1:10       | @ A3        |