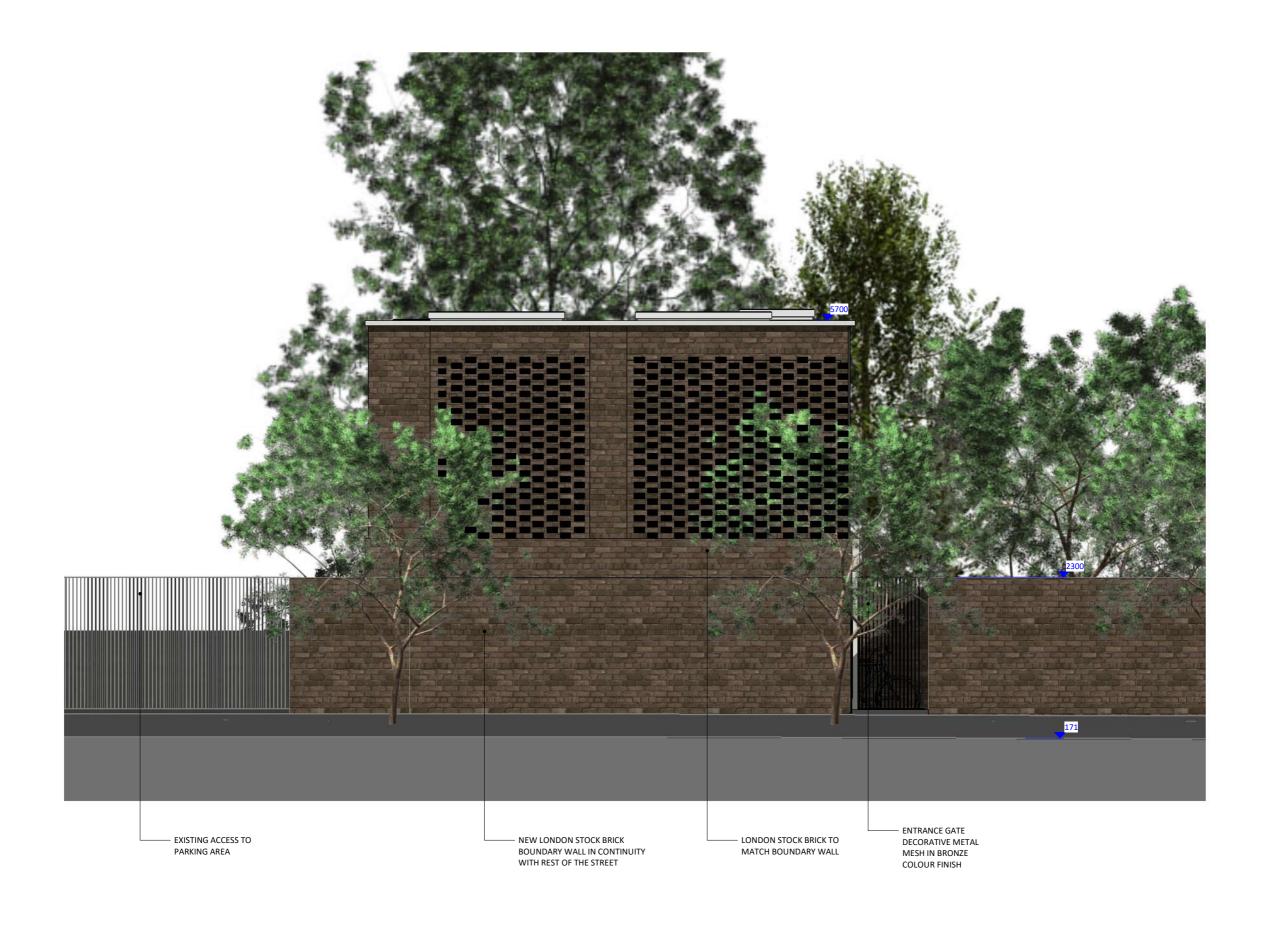

Project Name Land on the North side of Lidlington place

Detailed elevations and sections - South

A-32-503 PRELIMINARY Status 30/01/2020 Job No. 093 Date Rev. 40MM SCALE 1:50

**Unagru Architecture & Urbanism** mail@unagru.com // www.unagru.com // 02072544777