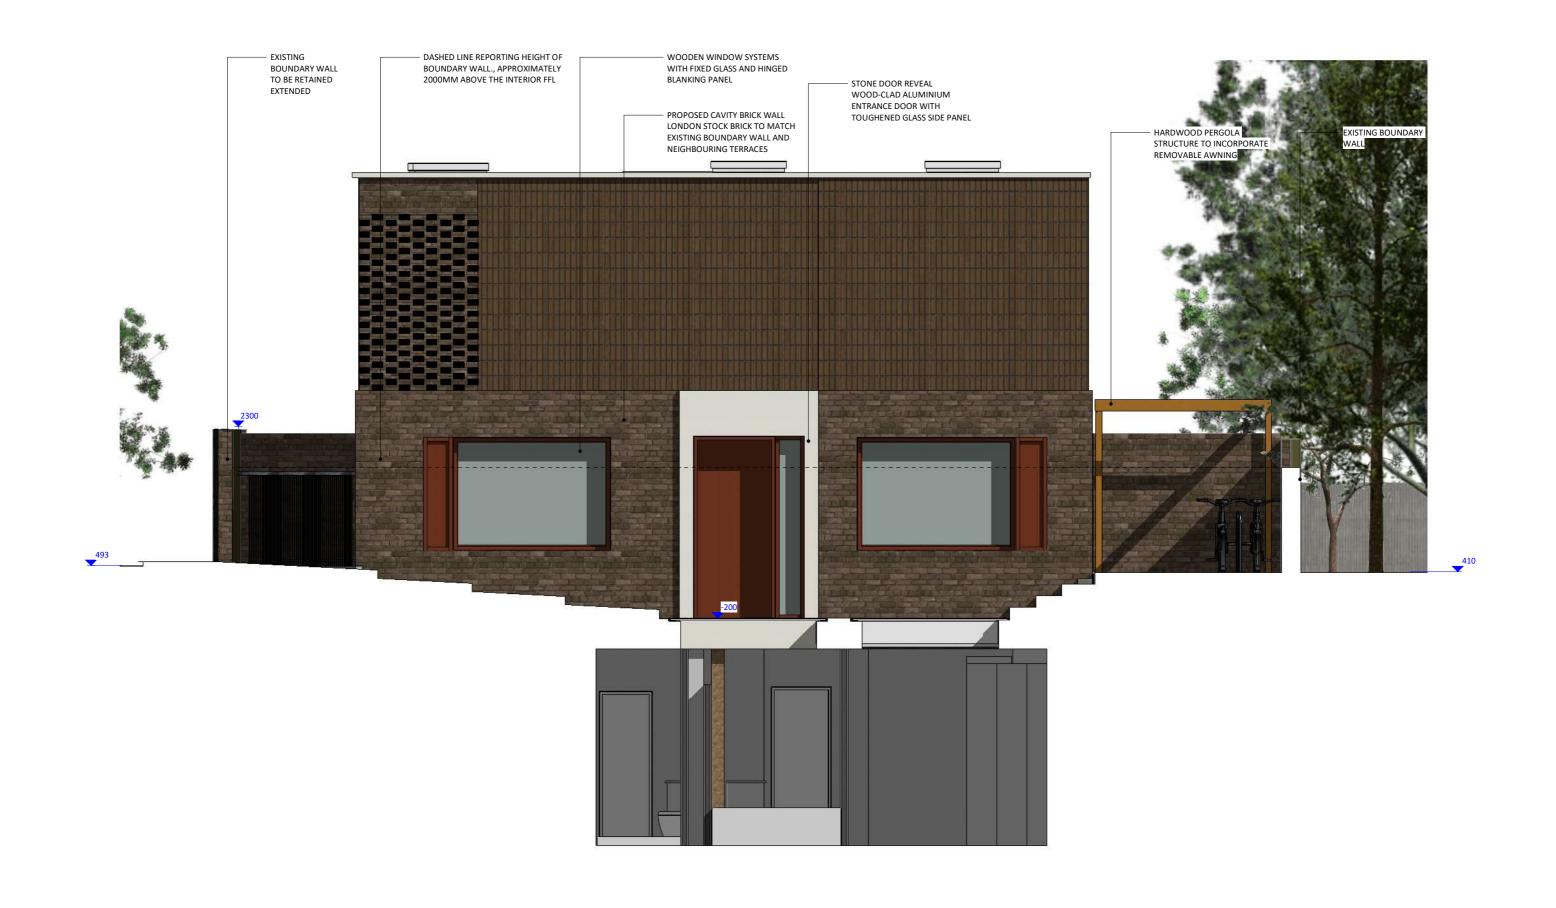

Project Name Land on the North side of Lidlington place

Detailed elevations and sections - East