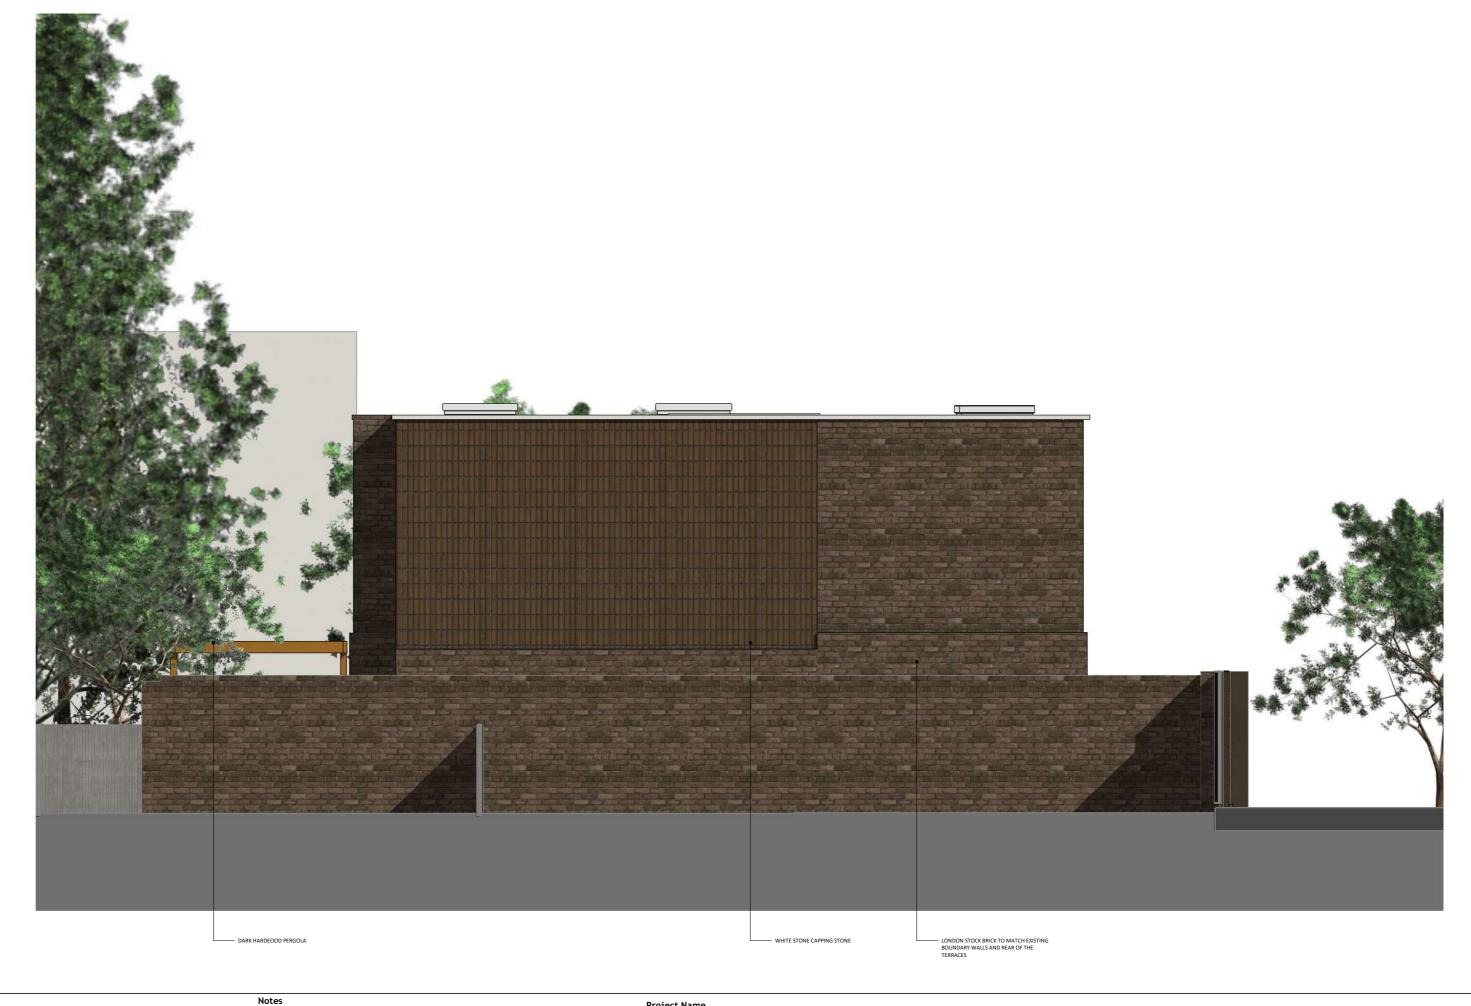

Project Name Land on the North side of Lidlington place

Detailed elevations and sections - East

Project Name Land on the North side of Lidlington place

Detailed elevations and sections - East

A-32-502

2M Date Rev. 40MM SCALE

20

30

1:50 OM

0