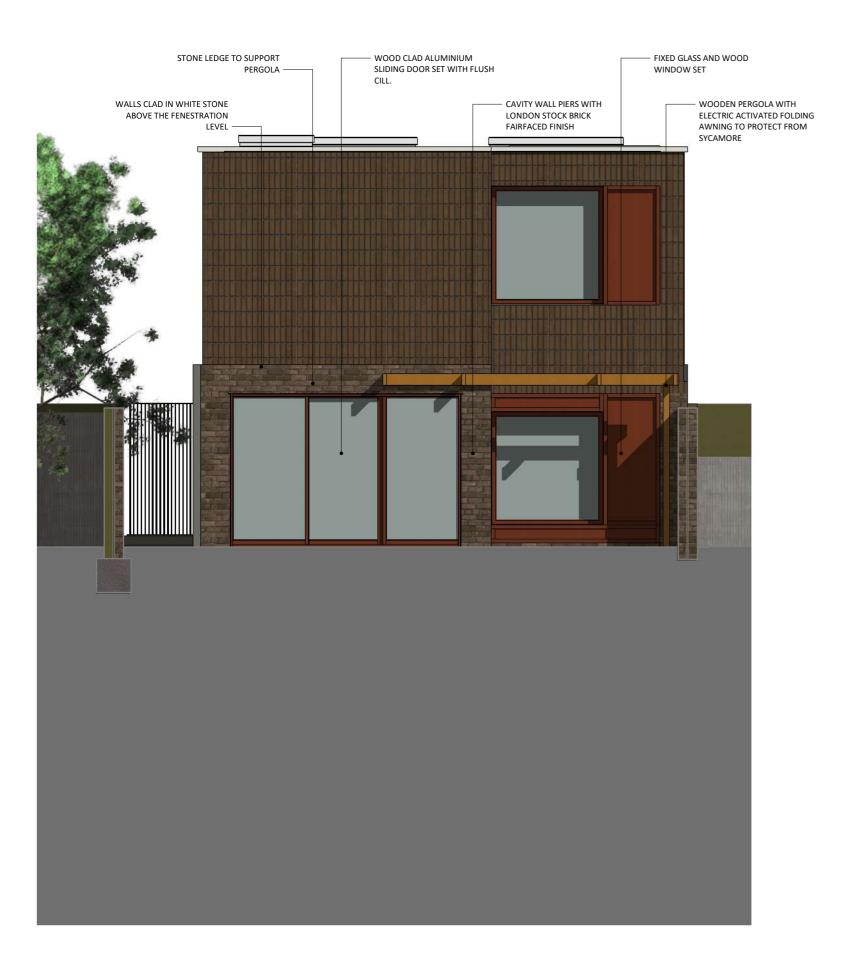

Project Name Land on the North side of Lidlington place

Detailed elevations and sections - East

A-32-502

2M Date Rev. 40MM SCALE

20

30

1:50 OM

0