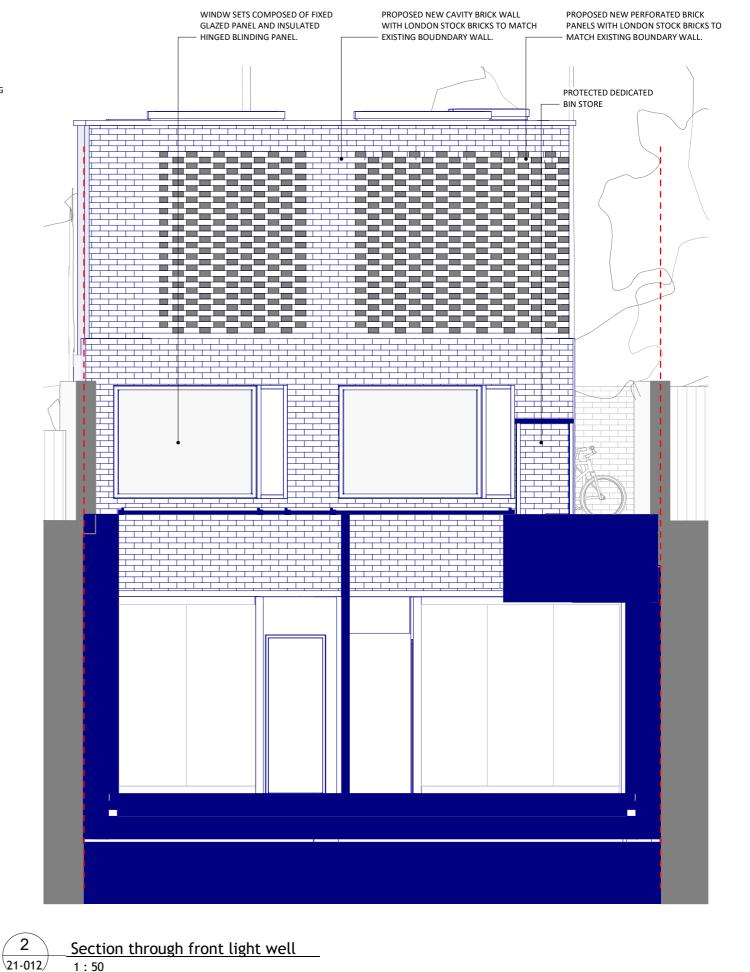

\21-012*,* 

Section through rear garden

Unagru Limited takes no responsibility for dimensions obtained by scaling from this drawing. If no dimension is shown the recipient must ascertain the dimension specifically from the architect or by site measurement and may not rely on the drawing. Supply of the drawing in digital form is solely for convenience and no reliance may be placed on any data in digital form. All data must be checked against

Project Name Land on the North side of Lidlington place

Proposed Sections - Sheet 4

A-21-012

Status PRELIMINARY Date 30/07/2020 Job No. 093 Rev. 1 22.06.20 SCALE 1:50