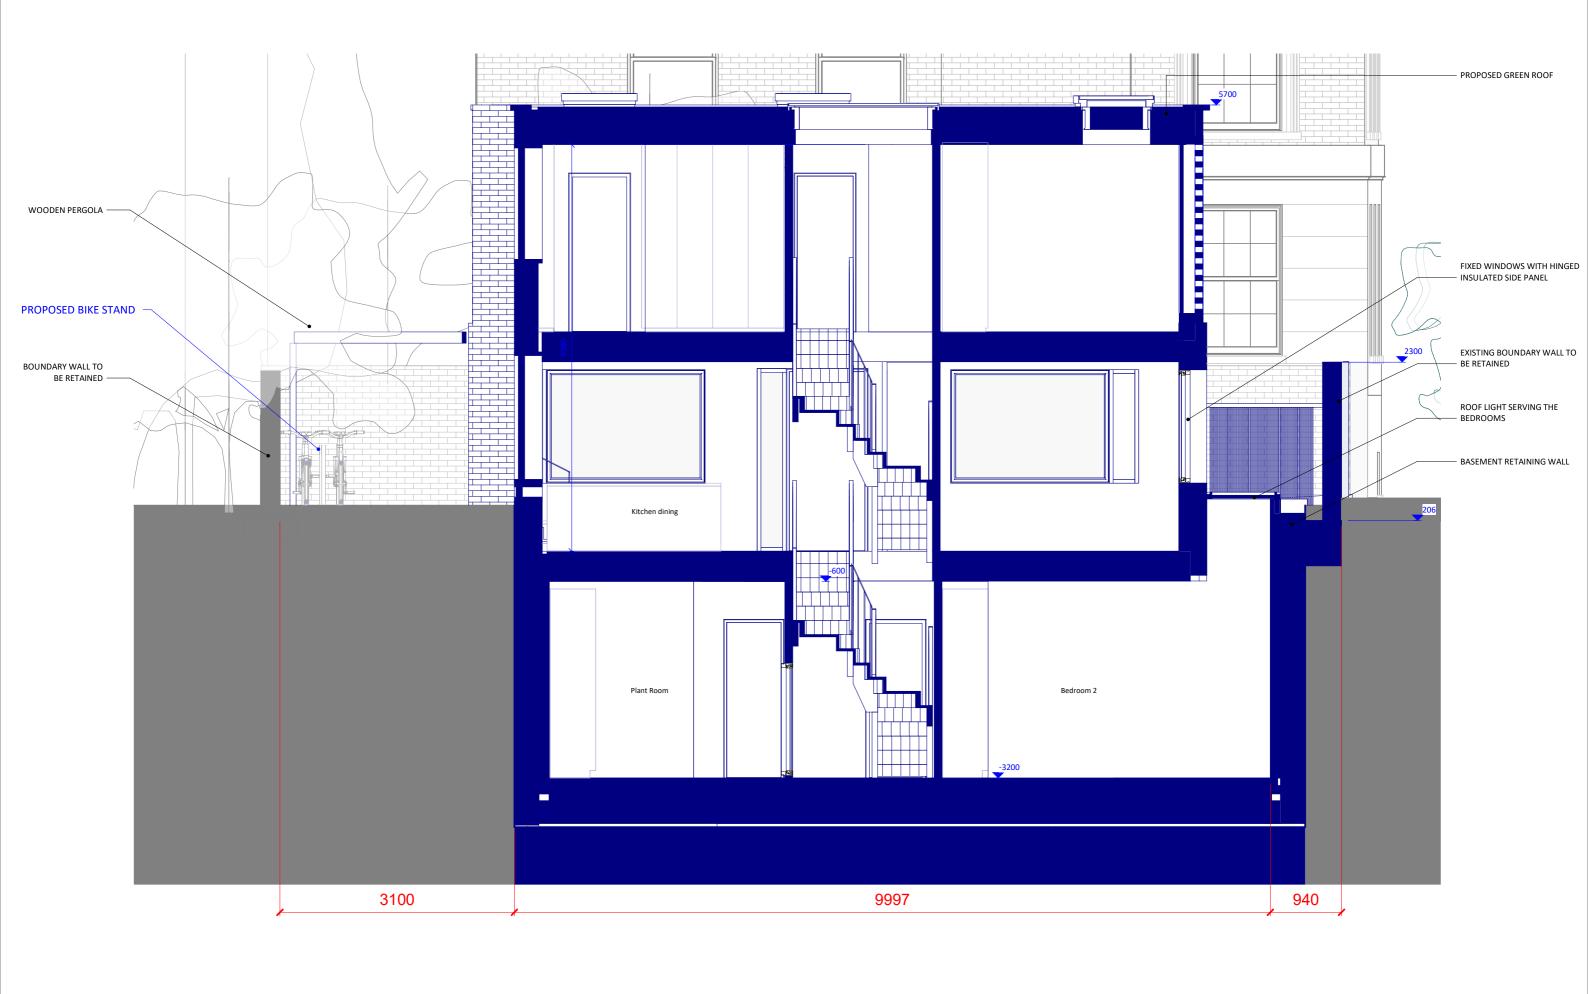

Project Name Land on the North side of Lidlington place

**Drawing Title** Proposed Sections - Sheet 2

| A-21-002 |            |             |  |  |  |
|----------|------------|-------------|--|--|--|
| Status   |            | PRELIMINA   |  |  |  |
| Date     | 30/07/2020 | Job No. 093 |  |  |  |
| Pov 1    | 22.06.20   |             |  |  |  |