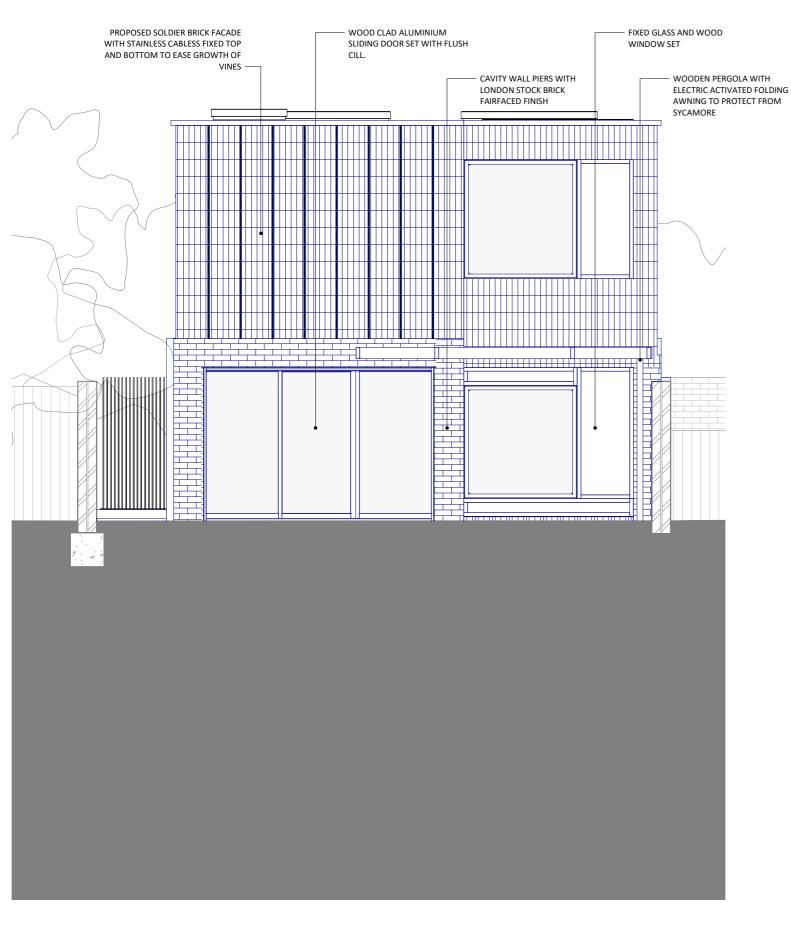

Project Name Land on the North side of Lidlington place

**Drawing Title** Proposed Elevations - Sheet 1

Project Name Land on the North side of Lidlington place

**Drawing Title** Proposed Elevations - Sheet 3

South Elevation 22-101/ 1:100

1:100 OM

20 30 40MM

A-22-101 Status PRELIMINARY Date 30/07/2020 Job No. 093 Rev. SCALE 1:100 @ A3