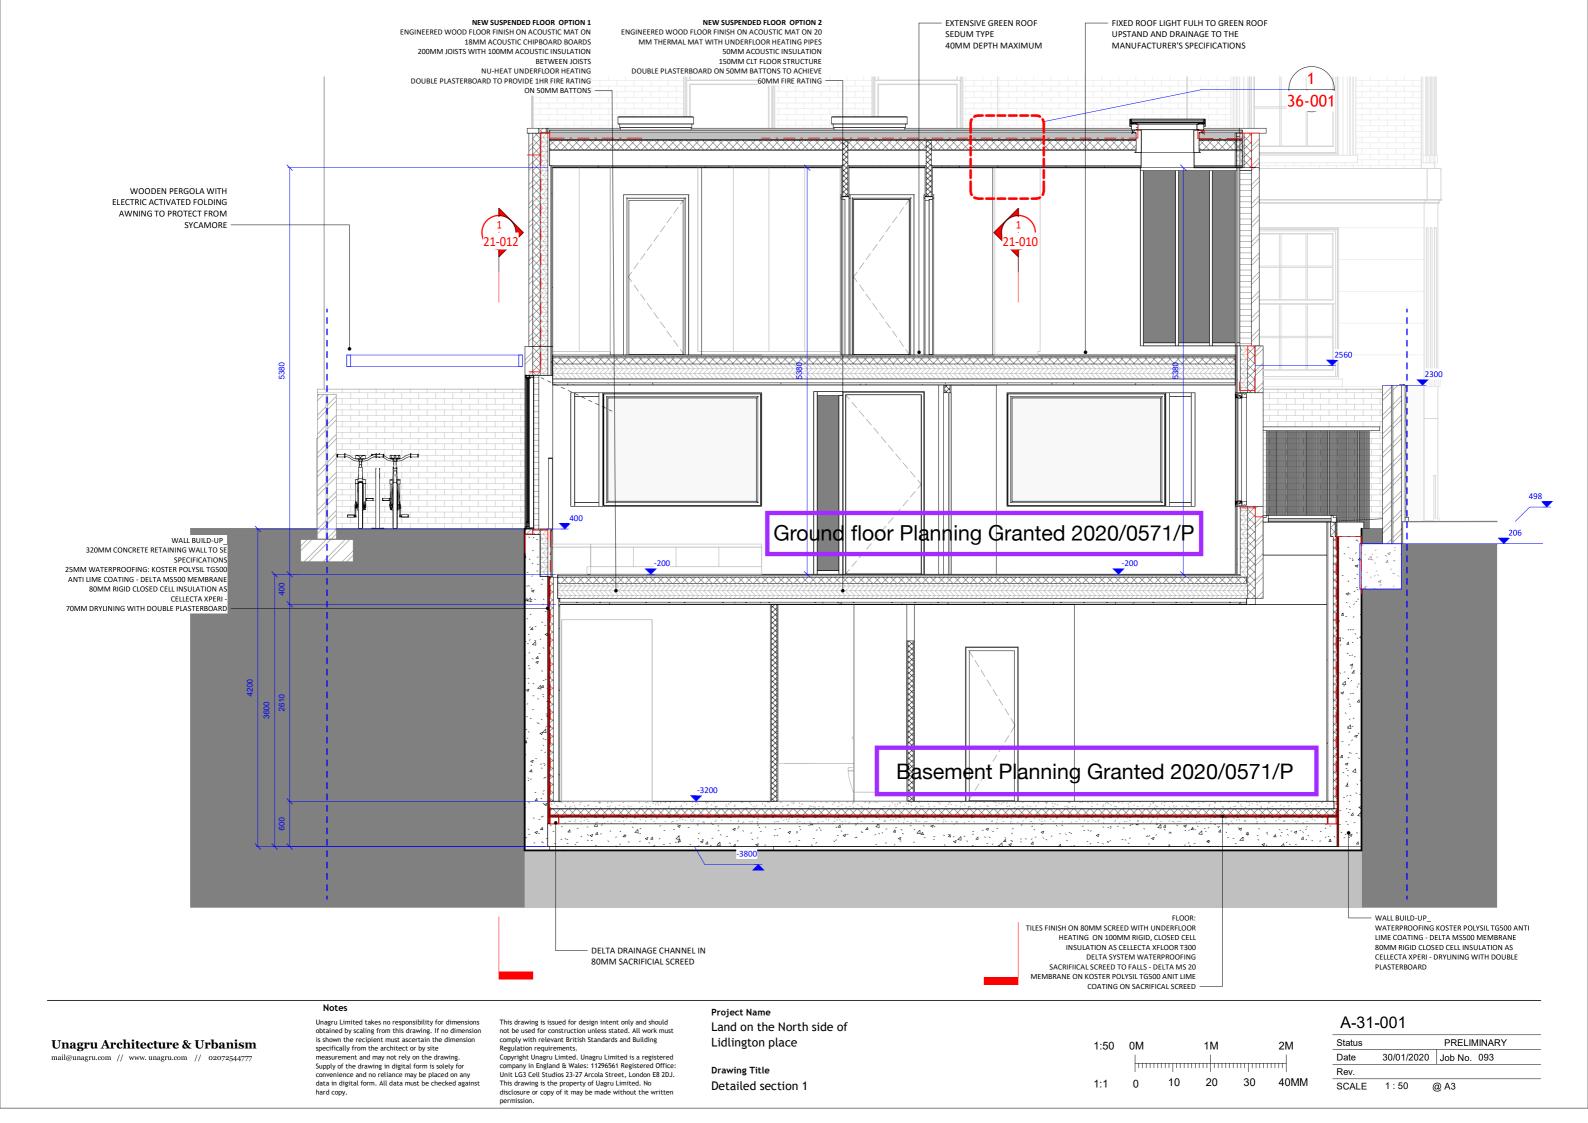

Project Name Land on the North side of Lidlington place

**Drawing Title** Proposed Sections - Sheet 5

| A-21   | -010       |             |  |
|--------|------------|-------------|--|
| Status |            | PRELIMINARY |  |
| Date   | 30/07/2020 | Job No. 093 |  |
| Rev. 1 | 22.06.20   |             |  |
| SCALE  | 1:50       | @ A3        |  |

\21-012*,* 

Section through rear garden

Unagru Limited takes no responsibility for dimensions obtained by scaling from this drawing. If no dimension is shown the recipient must ascertain the dimension specifically from the architect or by site measurement and may not rely on the drawing. Supply of the drawing in digital form is solely for convenience and no reliance may be placed on any data in digital form. All data must be checked against