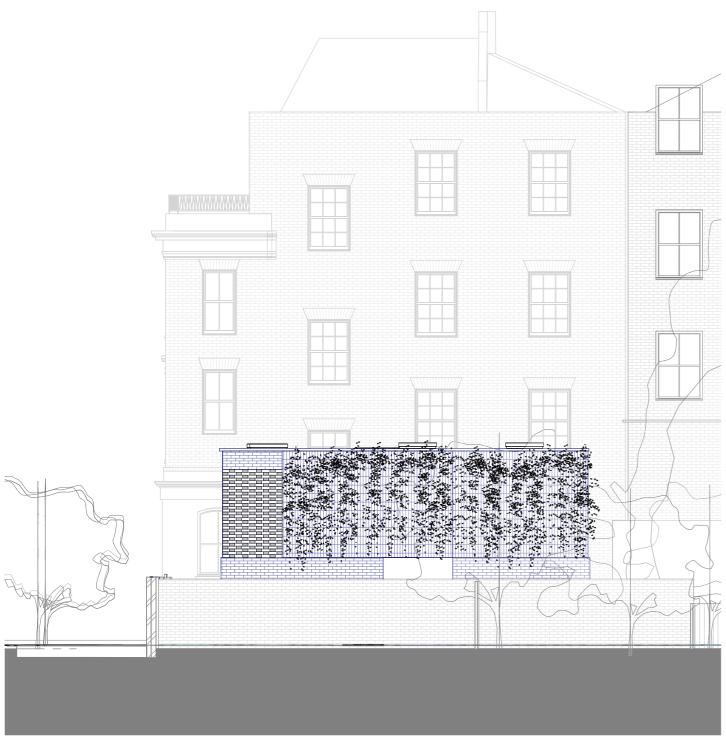

Project Name Land on the North side of Lidlington place

**Drawing Title** Proposed Elevations - Sheet 3

South Elevation 22-101/ 1:100

1:100 OM

20 30 40MM

A-22-101 Status PRELIMINARY Date 30/07/2020 Job No. 093 Rev. SCALE 1:100 @ A3