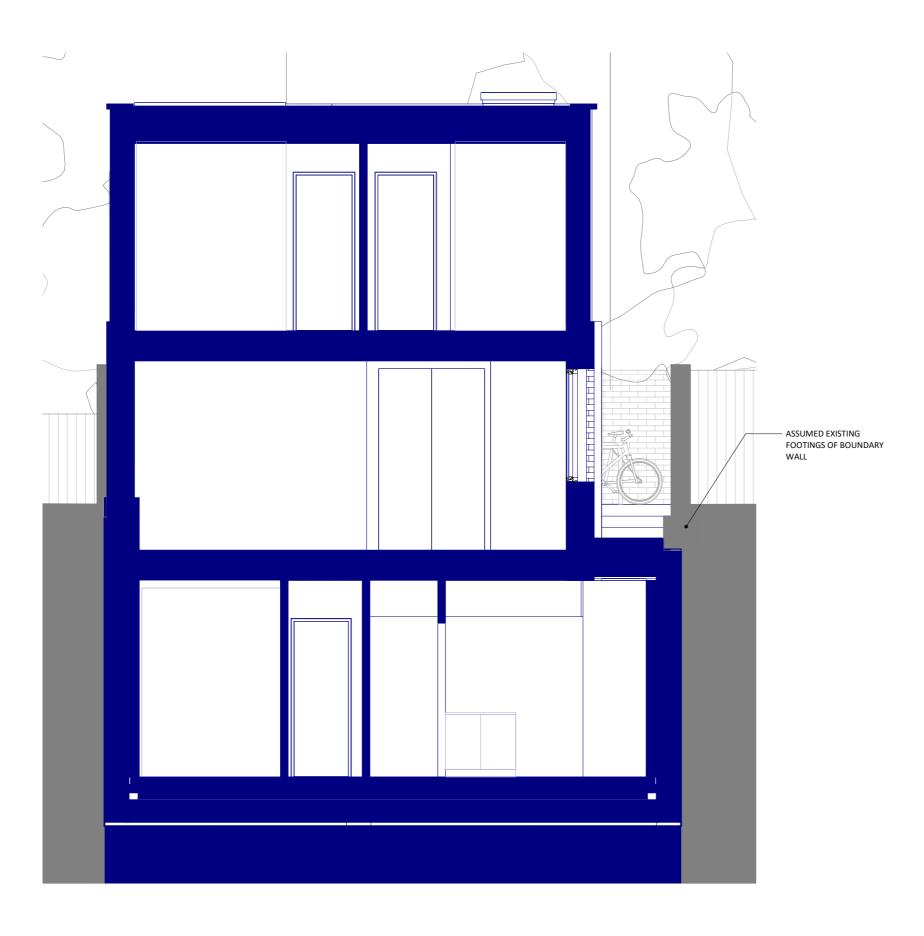

\21-012*,* 

Section through rear garden

Unagru Limited takes no responsibility for dimensions obtained by scaling from this drawing. If no dimension is shown the recipient must ascertain the dimension specifically from the architect or by site measurement and may not rely on the drawing. Supply of the drawing in digital form is solely for convenience and no reliance may be placed on any data in digital form. All data must be checked against

Project Name Land on the North side of Lidlington place

Proposed Sections - Sheet 4

A-21-012

Status PRELIMINARY Date 30/07/2020 Job No. 093 Rev. 1 22.06.20 SCALE 1:50