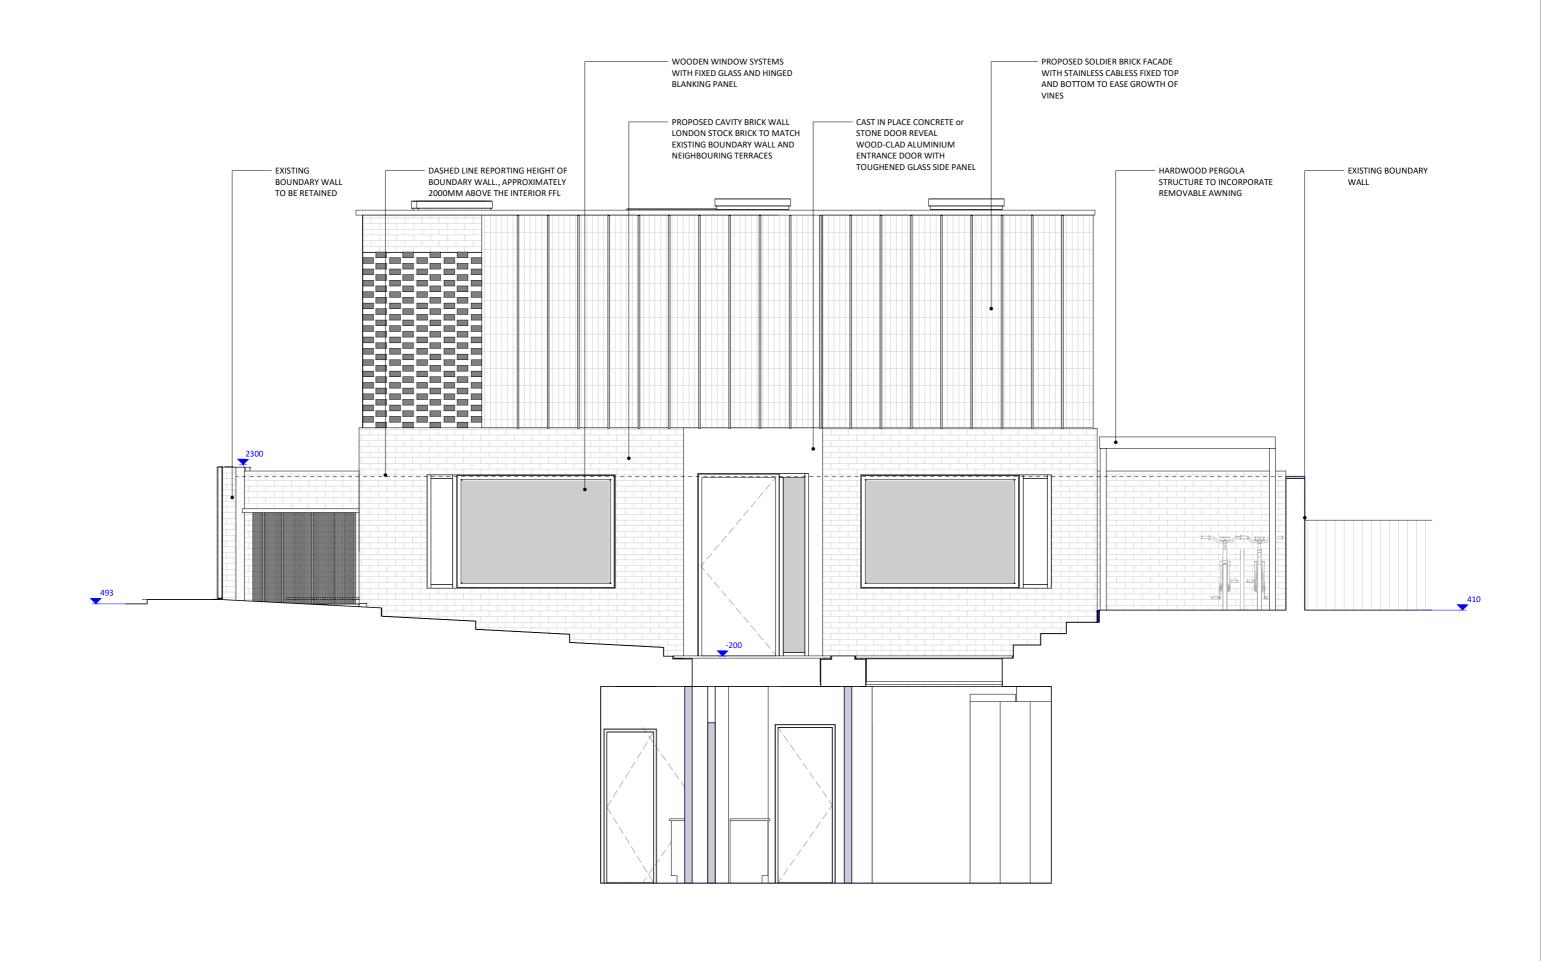

Project Name Land on the North side of Lidlington place

**Drawing Title** Proposed Elevations - Sheet 1

# A-22-001

| Status | PRELIMINARY |             |   |
|--------|-------------|-------------|---|
| Date   | 30/07/2020  | Job No. 093 |   |
| Rev.   |             |             | _ |
| SCALE  | 1:200       | @ A3        |   |