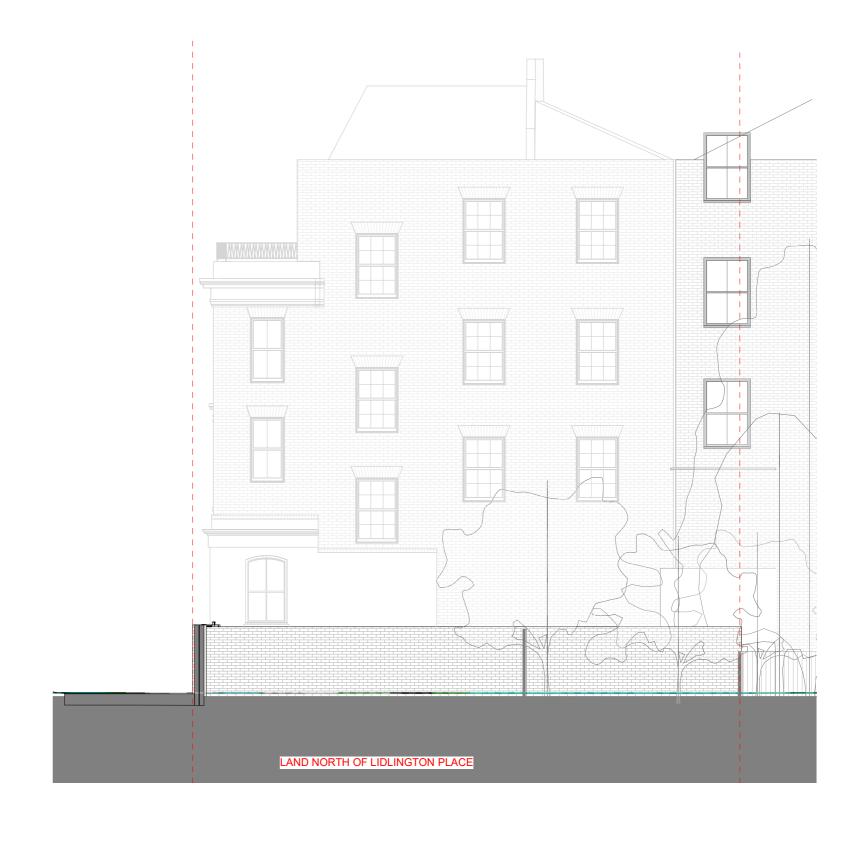

Project Name Land on the North side of Lidlington place

**Existing Conditions - Elevations** 

A-11-031

Status PRELIMINARY Date 30/07/2020 Job No. 093 Rev. SCALE 1:100 @ A3

South Elevation

1:100

East Elevation \11-032/ 1:100

Project Name Land on the North side of Lidlington place

Existing Conditions - Elevations - 2

A-11-032 Status PRELIMINARY Date 30/07/2020 Job No. 093 Rev. SCALE 1:100 @ A3