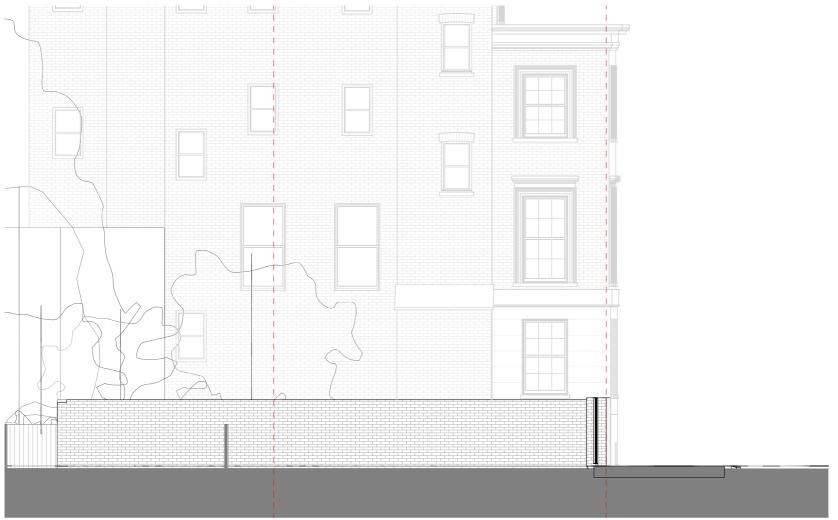

LAND NORTH SIDE OF LIDLINGTON PLACE

LAND NORTH SIDE OF LIDLINGTON PLACE

\11-031/

West Elevation

1:100

North Elevation 11-031/ 1:100

Project Name Land on the North side of Lidlington place

**Existing Conditions - Elevations** 

A-11-031

Status PRELIMINARY Date 30/07/2020 Job No. 093 Rev. SCALE 1:100 @ A3

South Elevation

1:100

East Elevation \11-032/ 1:100