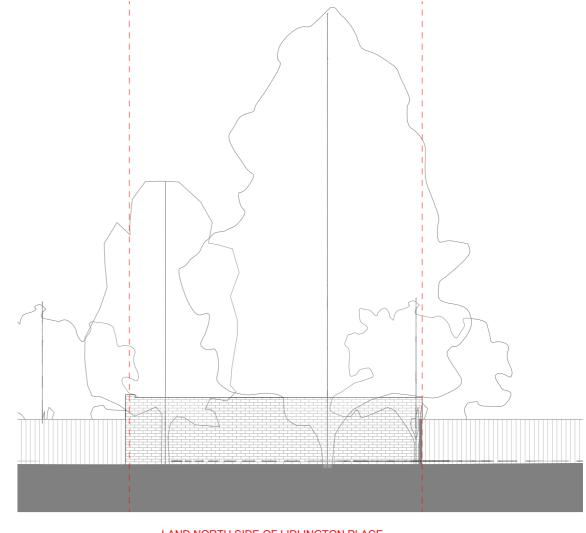

LAND NORTH SIDE OF LIDLINGTON PLACE

LAND NORTH SIDE OF LIDLINGTON PLACE

\11-031/

West Elevation

1:100

North Elevation 11-031/ 1:100

Project Name Land on the North side of Lidlington place

**Existing Conditions - Elevations** 

A-11-031

Status PRELIMINARY Date 30/07/2020 Job No. 093 Rev. SCALE 1:100 @ A3

South Elevation

1:100

East Elevation \11-032/ 1:100