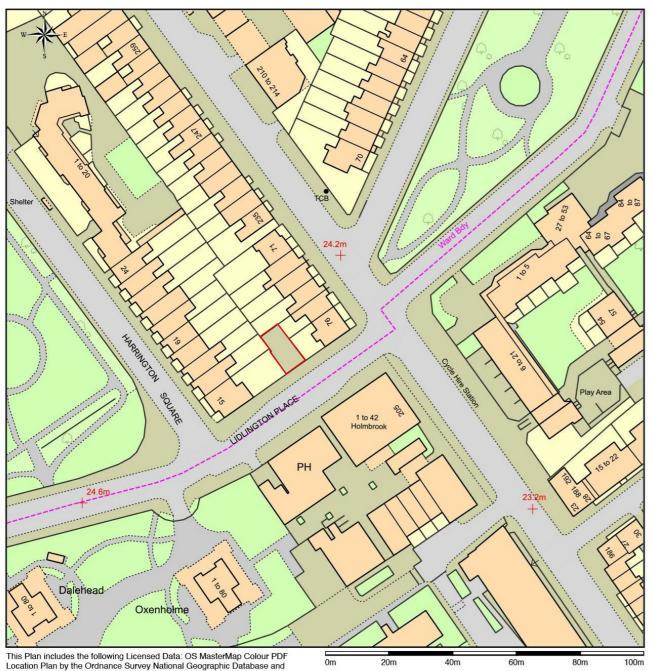

This Plan includes the following Licensed Data: OS MasterMap Colour PDF Location Plan by the Ordnance Survey National Geographic Database and incorporating surveyed revision available at the date of production. Reproduction in whole or in part is prohibited without the prior permission of Ordnance Survey. The representation of a road, track or path is no evidence of a right of way. The representation of features, as lines is no evidence of a property boundary. © Crown copyright and database rights, 2020. Ordnance Survey 0100031673

Scale: 1:1250, paper size: A4

LOCATION PLAN 1:1250 @ A3 PROPERTY OUTLINED IN RED

**BLOCK PLAN** 1:500

PROPERTY OUTLINED IN RED

**Unagru Architecture & Urbanism** mail@unagru.com // www.unagru.com // 02072544777