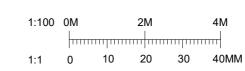

LAND NORTH SIDE OF LIDLINGTON PLACE

LAND NORTH SIDE OF LIDLINGTON PLACE

\11-031/

West Elevation

1:100

North Elevation 11-031/ 1:100

Project Name Land on the North side of Lidlington place

**Existing Conditions - Elevations** 

A-11-031

Status PRELIMINARY Date 30/07/2020 Job No. 093 Rev. SCALE 1:100 @ A3

South Elevation

1:100

East Elevation \11-032/ 1:100