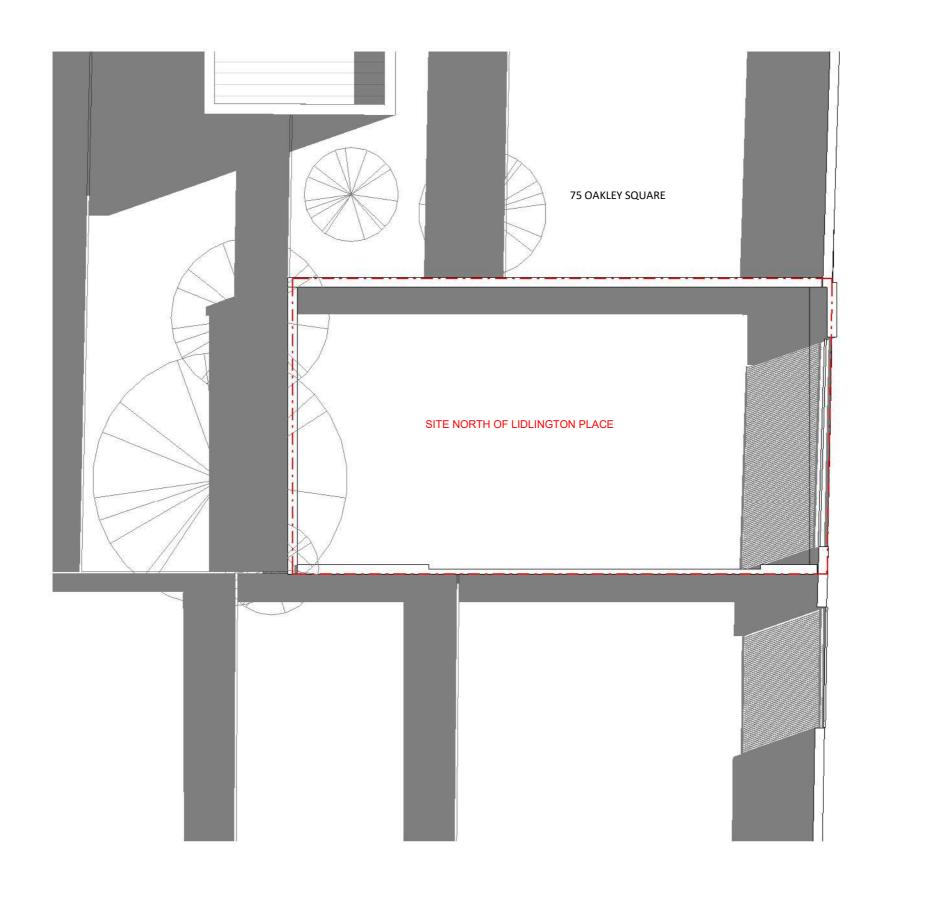

Scale: 1:1250, paper size: A4

LOCATION PLAN 1:1250 @ A3 PROPERTY OUTLINED IN RED

**BLOCK PLAN** 1:500

PROPERTY OUTLINED IN RED

**Unagru Architecture & Urbanism** mail@unagru.com // www.unagru.com // 02072544777

Project Name Land on the North side of Lidlington place

**Drawing Title** Location Plan & Block Plan

| ١- | 1 | 0 | - | 0 | 0 | 1 |  |
|----|---|---|---|---|---|---|--|
| •  | • | • |   | • | v | • |  |