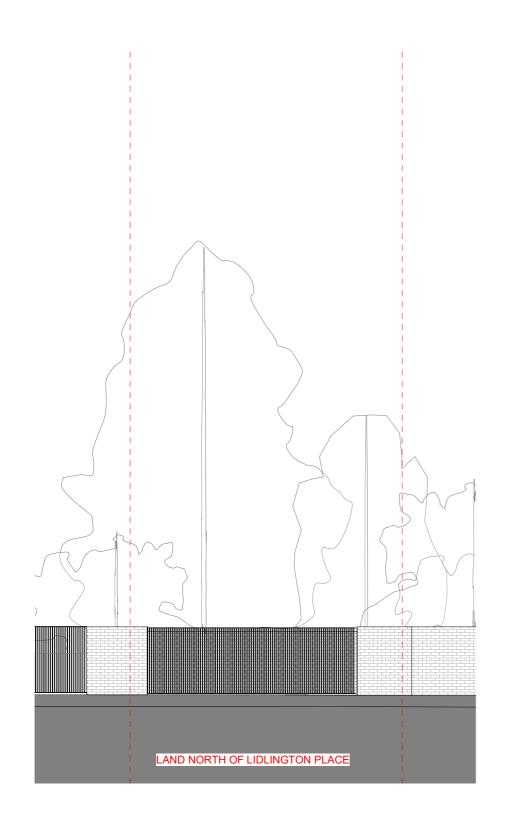

LAND NORTH SIDE OF LIDLINGTON PLACE

LAND NORTH SIDE OF LIDLINGTON PLACE

\11-031/

West Elevation

1:100

North Elevation 11-031/ 1:100

Project Name Land on the North side of Lidlington place

**Existing Conditions - Elevations** 

A-11-031

Status PRELIMINARY Date 30/07/2020 Job No. 093 Rev. SCALE 1:100 @ A3

South Elevation

1:100

East Elevation \11-032/ 1:100