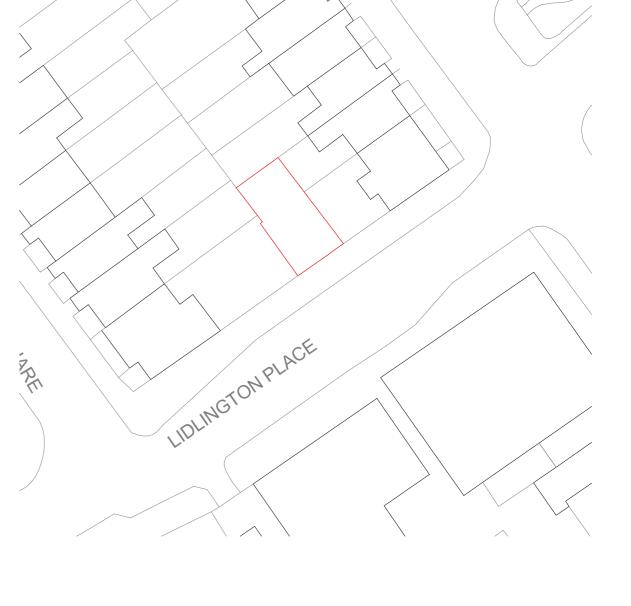

Scale: 1:1250, paper size: A4

LOCATION PLAN 1:1250 @ A3 PROPERTY OUTLINED IN RED

**BLOCK PLAN** 1:500

PROPERTY OUTLINED IN RED

**Unagru Architecture & Urbanism** mail@unagru.com // www.unagru.com // 02072544777

Project Name Land on the North side of Lidlington place

**Drawing Title** Location Plan & Block Plan

| ١- | 1 | 0 | - | 0 | 0 | 1 |  |
|----|---|---|---|---|---|---|--|
| •  | • | • |   | • | v | • |  |