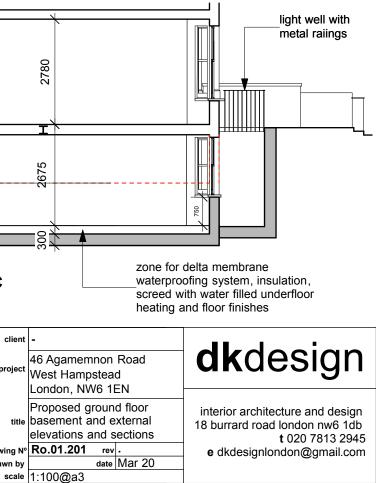

ground floor

N

section B-B 300 

| notes | do not scale. revision                                |                             |          | clie    |
|-------|-------------------------------------------------------|-----------------------------|----------|---------|
|       | use figured dimensions only.                          | Note - Ground Floor Make-up | PLANNING |         |
|       | copyright of design and drawing reserved.             |                             |          | proje   |
|       | all dimensions must be confirmed on site prior to any | 20mm timber flooring (zone) |          |         |
|       | construction work being undertaken.                   | 18mm ply                    |          |         |
|       | setting out to be approved before fabrication.        | 200mm timber joist          |          |         |
|       | * indicates site dimension.                           | (notched to top of steel)   |          | ti      |
|       | ** indicates a critical dimension.                    | 254mm steel                 |          |         |
|       |                                                       |                             |          | drawing |
|       |                                                       |                             |          | drawn b |