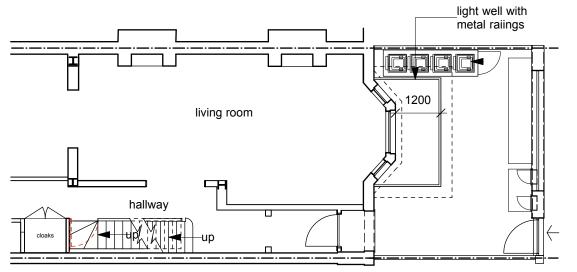

ground floor

N

section B-B 300 

| notes | do not scale. revision                                |                             |          | clie    |
|-------|-------------------------------------------------------|-----------------------------|----------|---------|
|       | use figured dimensions only.                          | Note - Ground Floor Make-up | PLANNING |         |
|       | copyright of design and drawing reserved.             |                             |          | proje   |
|       | all dimensions must be confirmed on site prior to any | 20mm timber flooring (zone) |          |         |
|       | construction work being undertaken.                   | 18mm ply                    |          |         |
|       | setting out to be approved before fabrication.        | 200mm timber joist          |          |         |
|       | * indicates site dimension.                           | (notched to top of steel)   |          | ti      |
|       | ** indicates a critical dimension.                    | 254mm steel                 |          |         |
|       |                                                       |                             |          | drawing |
|       |                                                       |                             |          | drawn b |