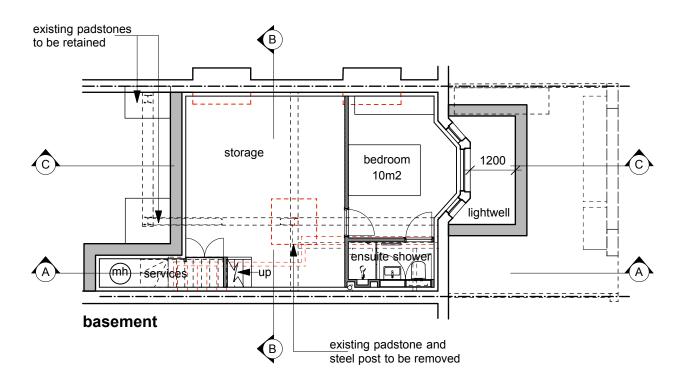

ground floor

N

section B-B 300 

| notes | do not scale. revision                                |                             |          | clie    |
|-------|-------------------------------------------------------|-----------------------------|----------|---------|
|       | use figured dimensions only.                          | Note - Ground Floor Make-up | PLANNING |         |
|       | copyright of design and drawing reserved.             |                             |          | proje   |
|       | all dimensions must be confirmed on site prior to any | 20mm timber flooring (zone) |          |         |
|       | construction work being undertaken.                   | 18mm ply                    |          |         |
|       | setting out to be approved before fabrication.        | 200mm timber joist          |          |         |
|       | * indicates site dimension.                           | (notched to top of steel)   |          | ti      |
|       | ** indicates a critical dimension.                    | 254mm steel                 |          |         |
|       |                                                       |                             |          | drawing |
|       |                                                       |                             |          | drawn b |