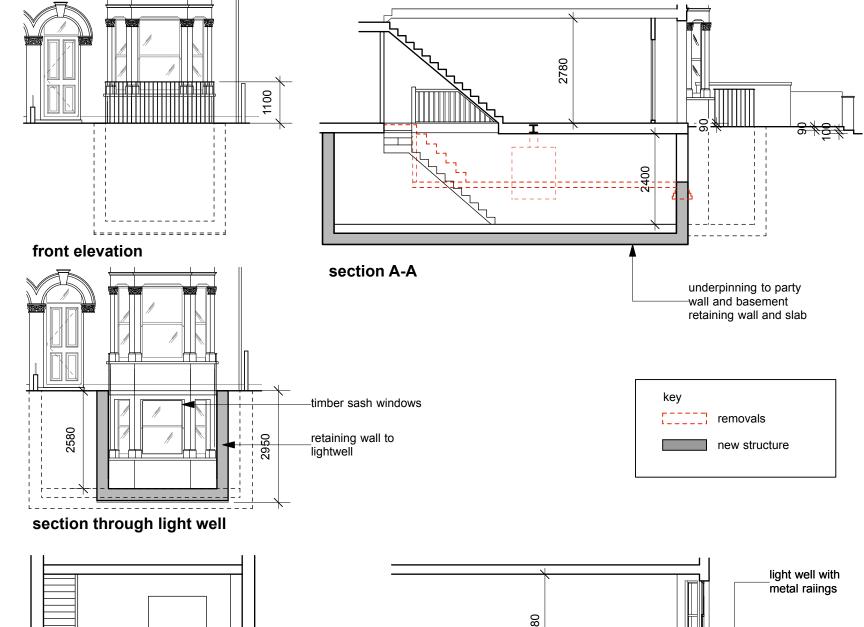

ground floor

N

section B-B 300 

| notes | do not scale. revision                                |                             |          | clie    |
|-------|-------------------------------------------------------|-----------------------------|----------|---------|
|       | use figured dimensions only.                          | Note - Ground Floor Make-up | PLANNING |         |
|       | copyright of design and drawing reserved.             |                             |          | proje   |
|       | all dimensions must be confirmed on site prior to any | 20mm timber flooring (zone) |          |         |
|       | construction work being undertaken.                   | 18mm ply                    |          |         |
|       | setting out to be approved before fabrication.        | 200mm timber joist          |          |         |
|       | * indicates site dimension.                           | (notched to top of steel)   |          | ti      |
|       | ** indicates a critical dimension.                    | 254mm steel                 |          |         |
|       |                                                       |                             |          | drawing |
|       |                                                       |                             |          | drawn b |