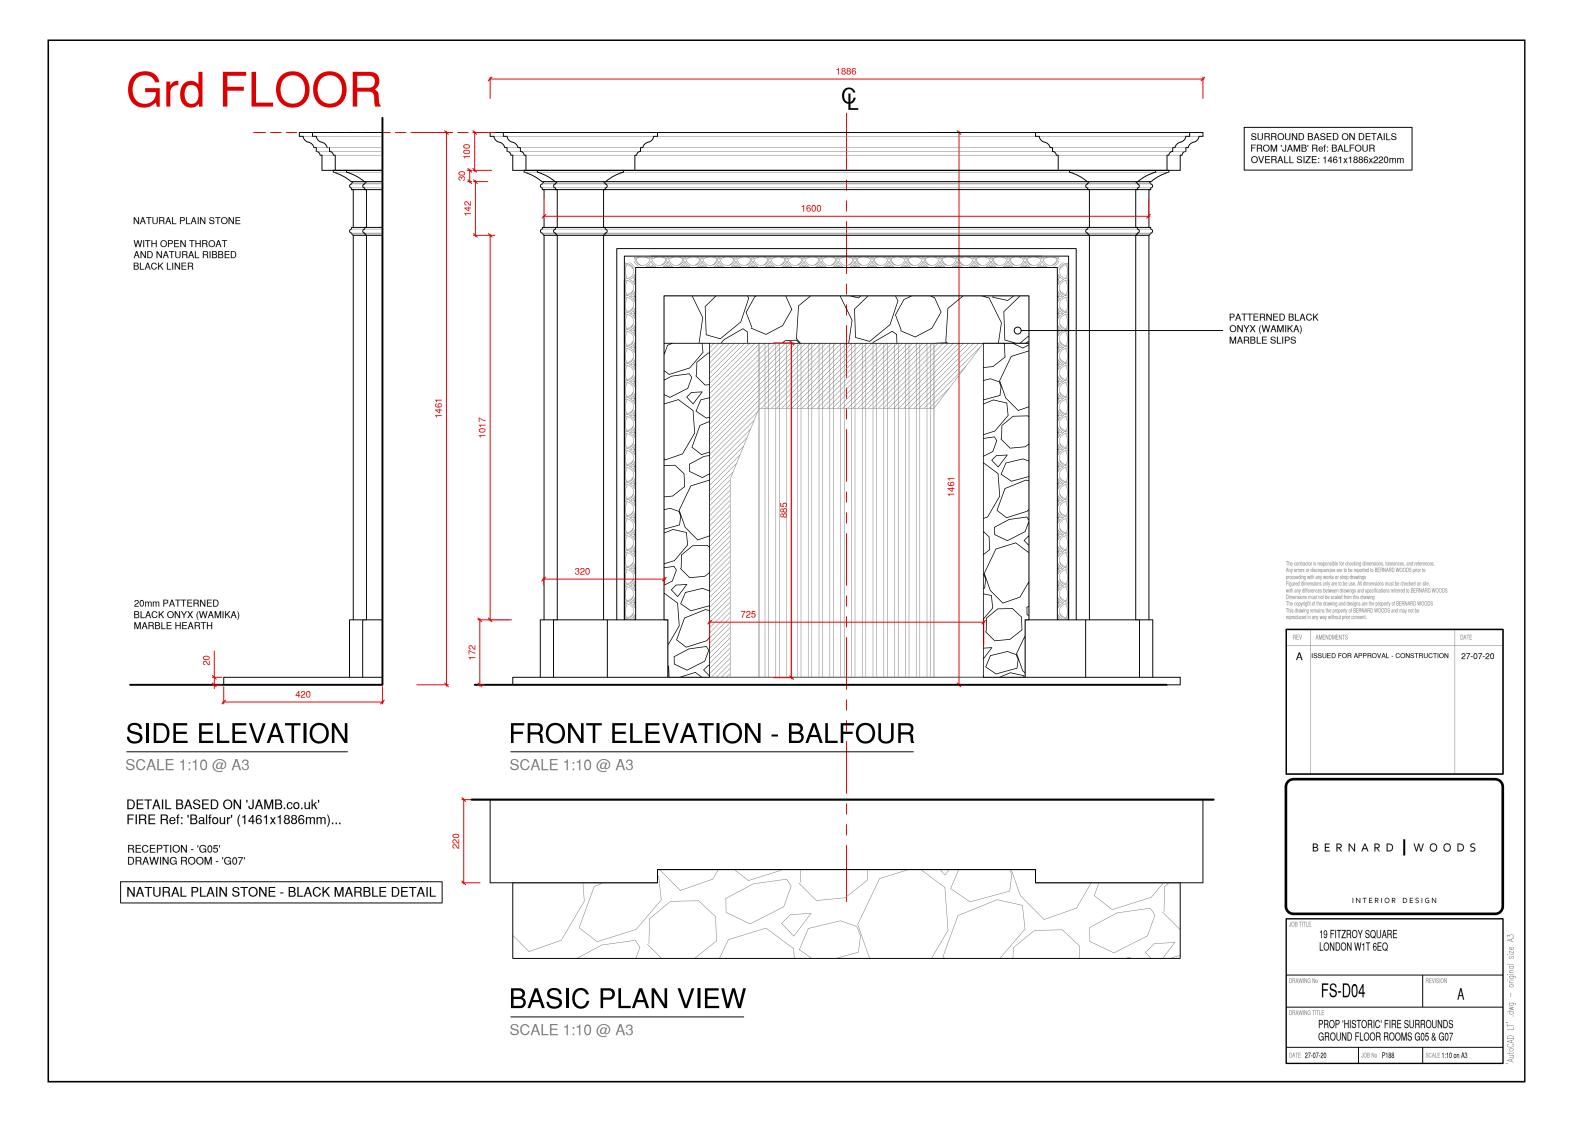

| 3rd FLOOR                                              | Ref:                                              | From:          | Size:                         | Note:          |  |
|--------------------------------------------------------|---------------------------------------------------|----------------|-------------------------------|----------------|--|
| BEDROOM 3 - '301' BATHROOM - '302'                     | 1.011                                             |                | <u> </u>                      | . 10.01        |  |
| BEDROOM 4 - '305' BATHROOM - '305'                     | NO FIRE SURROUNDS TO THIS LEVEL                   |                |                               |                |  |
| 2nd FLOOR                                              | Ref:                                              | From:          | Size:                         | Note:          |  |
| BEDROOM 1 - '203'<br>BEDROOM 2 - '201'                 |                                                   |                |                               |                |  |
| BATHROOM - '204'  LANDING 'STR-03'  STAIRCASE 'STR-03' | NO FIRE S                                         | URROUNDS       | TO THIS LEVE                  | L              |  |
| <br>1st FLOOR                                          | Ref:                                              | From:          | Size:                         | Note:          |  |
| STUDY / LIVING ROOM - '102'                            | 'AS B W DETAILS'<br>'ROCKINGHAM'                  | www.JAMB.co.uk | 1450 x 1516mm (Height x Width | ) See details  |  |
| BAR ROOM - '101'                                       | 'AS B W DETAILS' 'St JAMES'                       | www.JAMB.co.uk | 1491 x 1472mm (Height x Width | .) See details |  |
| Grd FLOOR                                              | Ref:                                              | From:          | Size:                         | Note:          |  |
| DRAWING ROOM - 'G07'                                   | 'AS B W DETAILS'<br>'BALFOUR'                     | www.JAMB.co.uk | 1461 x 1886mm (Height x Width | See details    |  |
| RECEPTION ROOM - 'G05'                                 | 'AS B W DETAILS'<br>'BALFOUR'                     | www.JAMB.co.uk | 1461 x 1886mm (Height x Width | .) See details |  |
| Basement                                               | Ref:                                              | From:          | Size:                         | Note:          |  |
| SITTING ROOM - 'LG01'                                  | 'AS B W DETAILS' 'ANTOINETTE' (ADAPTED DESIGN.!.) | www.JAMB.co.uk | 1020 x 1486mm (Height x Width | ) See details  |  |
| SITTING ROOM - 'LG01'                                  | 'AS B W DETAILS'                                  | www.JAMB.co.uk | 1231 x 1776mm (Height x Width | See details    |  |