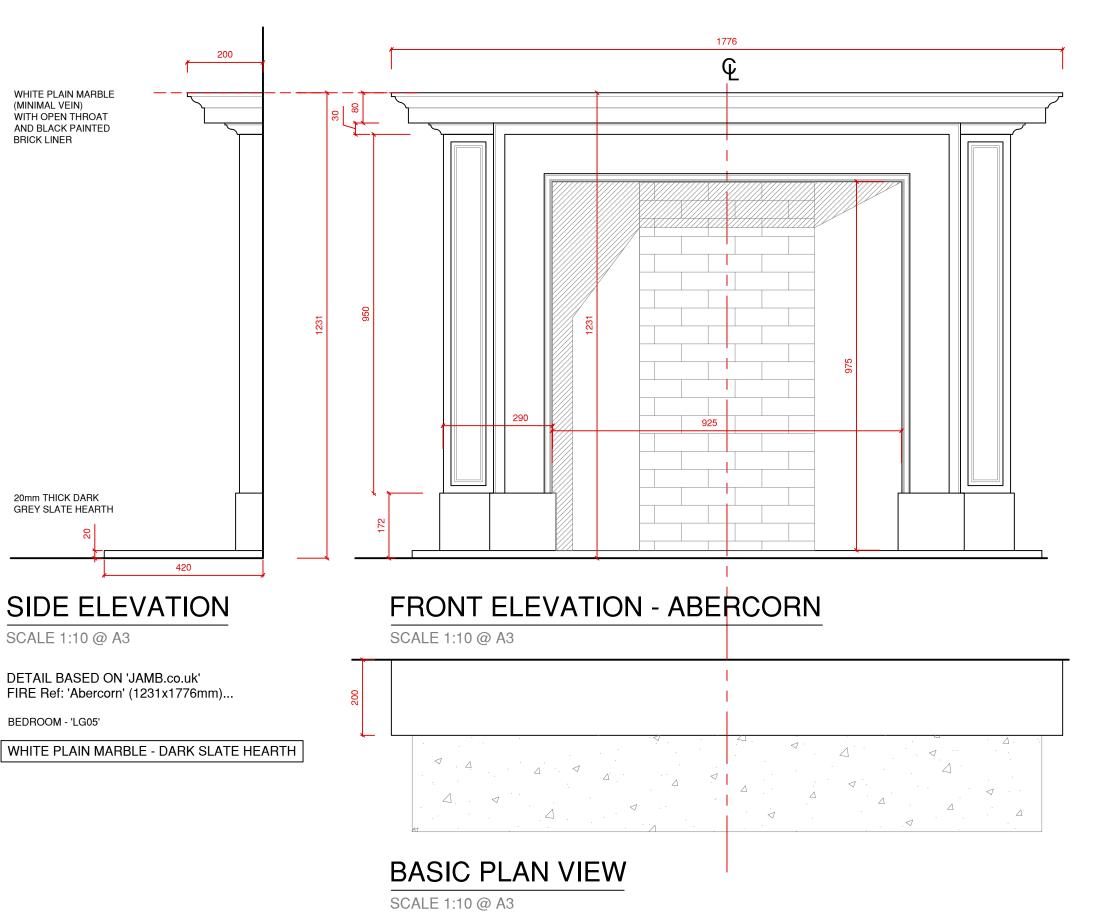

## **BASEMENT**

SURROUND BASED ON DETAILS FROM 'JAMB' Ref: ABERCORN OVERALL SIZE: 1231x1776x200mm

> The contractor is responsible for checking dimensions, tolerances, and references. Any errors or discrepancies are to be reported to BERNARD WOODS prior to proceeding with any works or stop dimensions. Figured dimensions only are to be use. All dimensions must be checked on site, with any differences between drawings and specifications referred to BERNARD WOOD Dimensions must not be scaled from this drawing.

Dimensions must not be scaled from this drawing.

The copyright of the drawing and designs are the property of BERNARD WOO.

This drawing remains the property of BERNARD WOODS and may not be

A ISSUED FOR APPROVAL - CONSTRUCTION 27-07-20

BERNARD | WOODS

INTERIOR DESIGN

DRAWING THE PROP 'HISTORIC' FIRE SURROUNDS
BASEMENT BEDROOM LG05

DATE 27-07-20

JOB NITLE

REVISION
A

REVISION
A

JUNE 127-07-20

JUNE NO P188

SCALE 1:10 on A3