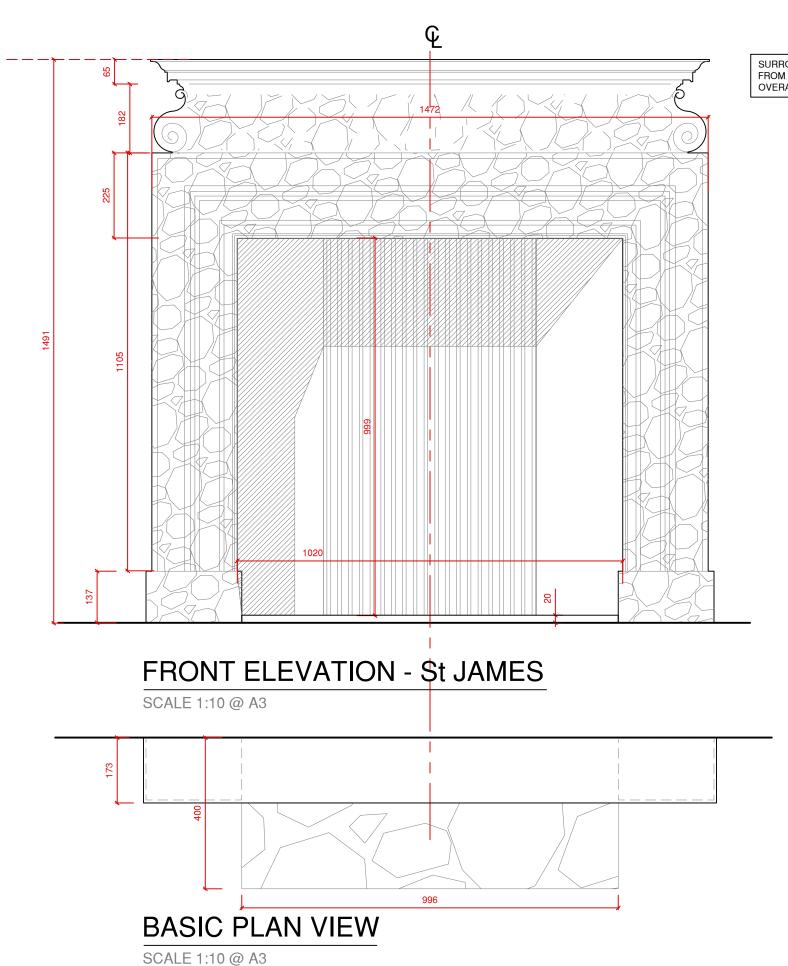

| 3rd FLOOR                                              | Ref:                                              | From:          | Size:                         | Note:          |  |
|--------------------------------------------------------|---------------------------------------------------|----------------|-------------------------------|----------------|--|
| BEDROOM 3 - '301' BATHROOM - '302'                     | 1.011                                             |                | <u> </u>                      | . 10.01        |  |
| BEDROOM 4 - '305' BATHROOM - '305'                     | NO FIRE SURROUNDS TO THIS LEVEL                   |                |                               |                |  |
| 2nd FLOOR                                              | Ref:                                              | From:          | Size:                         | Note:          |  |
| BEDROOM 1 - '203'<br>BEDROOM 2 - '201'                 |                                                   |                |                               |                |  |
| BATHROOM - '204'  LANDING 'STR-03'  STAIRCASE 'STR-03' | NO FIRE S                                         | URROUNDS       | TO THIS LEVE                  | L              |  |
| <br>1st FLOOR                                          | Ref:                                              | From:          | Size:                         | Note:          |  |
| STUDY / LIVING ROOM - '102'                            | 'AS B W DETAILS'<br>'ROCKINGHAM'                  | www.JAMB.co.uk | 1450 x 1516mm (Height x Width | ) See details  |  |
| BAR ROOM - '101'                                       | 'AS B W DETAILS' 'St JAMES'                       | www.JAMB.co.uk | 1491 x 1472mm (Height x Width | .) See details |  |
| Grd FLOOR                                              | Ref:                                              | From:          | Size:                         | Note:          |  |
| DRAWING ROOM - 'G07'                                   | 'AS B W DETAILS'<br>'BALFOUR'                     | www.JAMB.co.uk | 1461 x 1886mm (Height x Width | See details    |  |
| RECEPTION ROOM - 'G05'                                 | 'AS B W DETAILS'<br>'BALFOUR'                     | www.JAMB.co.uk | 1461 x 1886mm (Height x Width | .) See details |  |
| Basement                                               | Ref:                                              | From:          | Size:                         | Note:          |  |
| SITTING ROOM - 'LG01'                                  | 'AS B W DETAILS' 'ANTOINETTE' (ADAPTED DESIGN.!.) | www.JAMB.co.uk | 1020 x 1486mm (Height x Width | ) See details  |  |
| SITTING ROOM - 'LG01'                                  | 'AS B W DETAILS'                                  | www.JAMB.co.uk | 1231 x 1776mm (Height x Width | See details    |  |

## 1st FLOOR

BRECHE VIOLETTE HEAVY VEINED MARBLE

WITH OPEN THROAT AND NATURAL RIBBED BLACK LINER

20mm PATTERNED WHITE MARBLE HEARTH WITH 'STONE' VIOLETTE 'VEINS'

DETAIL BASED ON 'JAMB.co.uk' FIRE Ref: 'St James' (1491x1472mm)...

BAR ROOM - '101'

BRECHE VIOLETTE HEAVY VEINED MARBLE

SURROUND BASED ON DETAILS FROM 'JAMB' Ref: St JAMES OVERALL SIZE: 1491x1472x173mm

> The contractor is responsible for beaking dimensions, tolerances, and references. May ensure of escriptionals are to be reported to BERNARD WOODS prior to proceeding with any works or shop drawings. Figured dimensions only are to use. All dimensions must be theolated on site, with any differences between drawings and specifications referred to BERNARD WOODS Dimensions must not be scaled from this drawing. The couphful of the drawing and designs are the properly of BERNARD WOODS