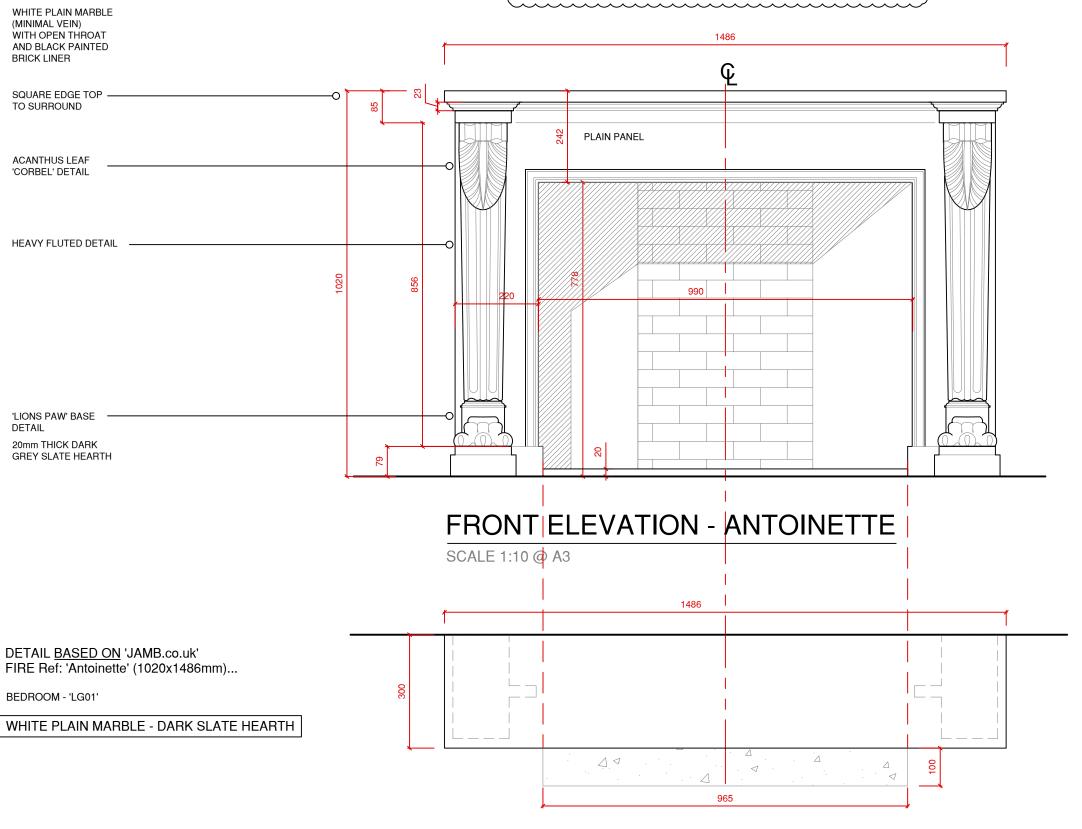

## **BASEMENT**

'SPECIAL DESIGN' (and SIZE)
BASED ON DETAIL - ANTOINETTE
FIRE SURROUND FROM www.JAMB.CO.UK

SURROUND BASED ON DETAILS FROM 'JAMB' Ref: ANTOINETTE OVERALL SIZE: 1095x1660x440mm

> The contractor is responsible for checking dimensions, tolerances, and references. Any errors or discrepancies are to be reported to BERNARD WOODS prior to proceeding with any works or shop drawings. Figured dimensions only are to be use. All dimensions must be checked on site, with any difference between drawings and smallfactions referred to RERNARD WOOD.