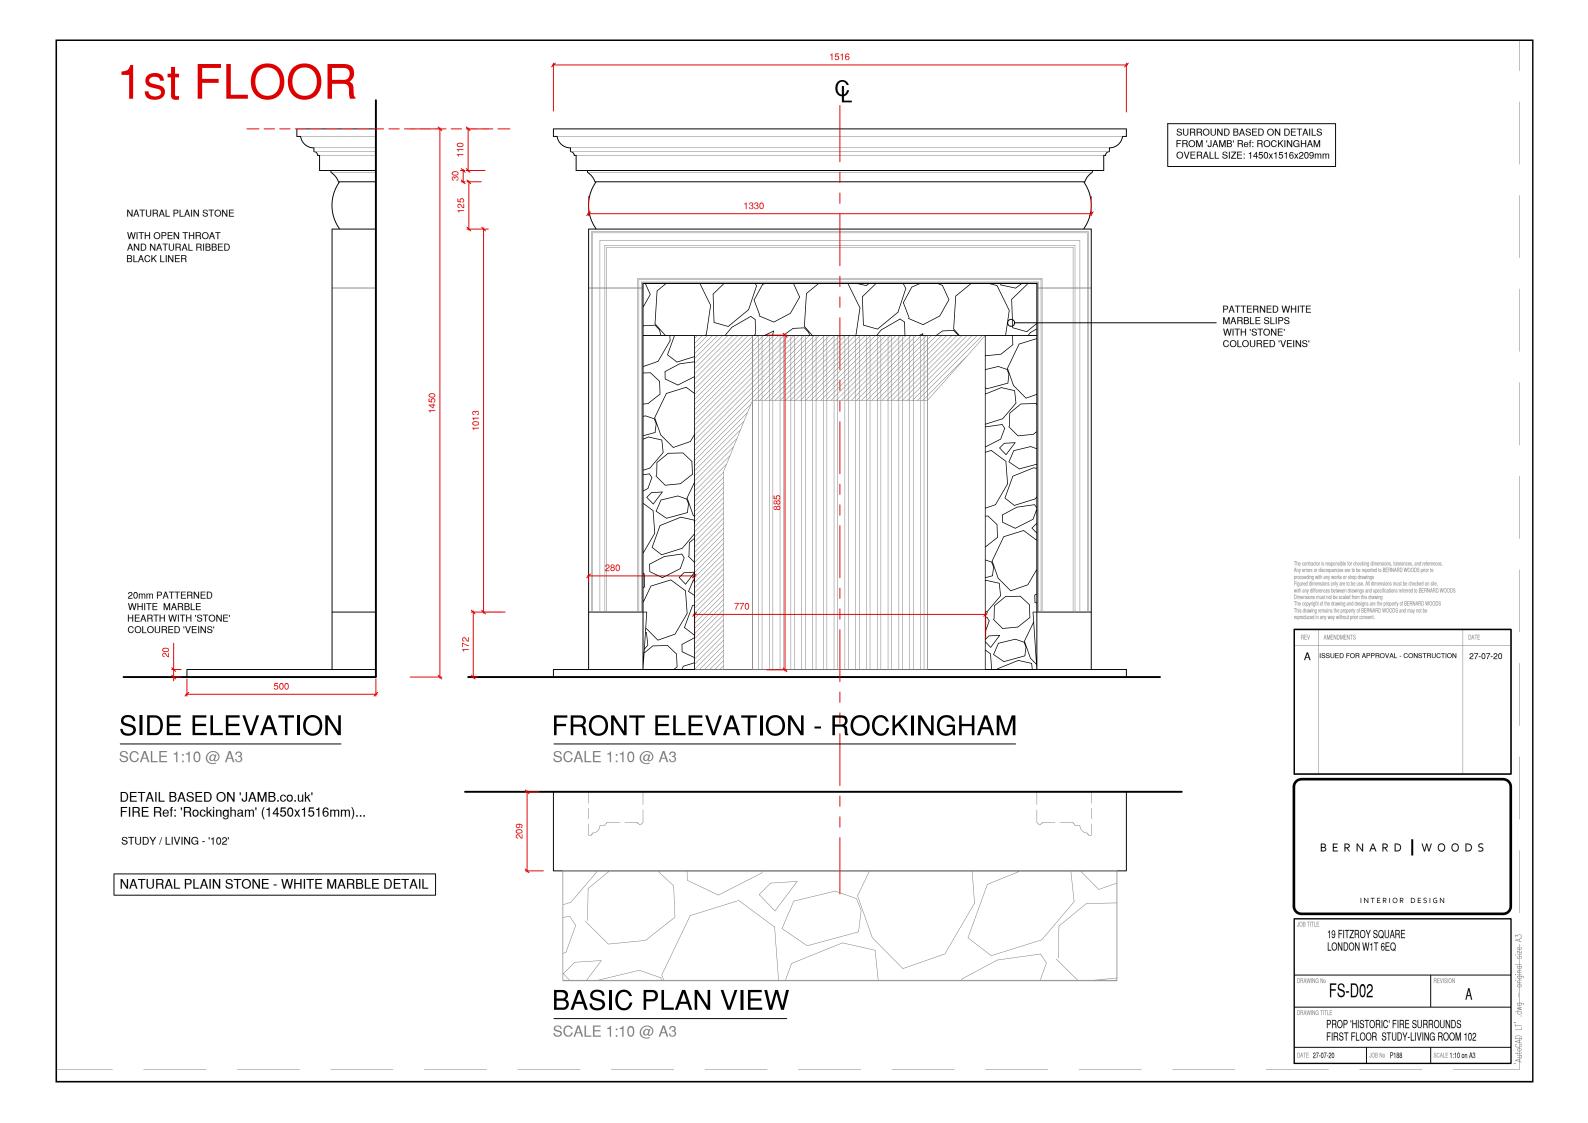

| 3rd FLOOR                                              | Ref:                                              | From:          | Size:                         | Note:          |  |
|--------------------------------------------------------|---------------------------------------------------|----------------|-------------------------------|----------------|--|
| BEDROOM 3 - '301' BATHROOM - '302'                     | 1.011                                             |                | <u> </u>                      | . 10.01        |  |
| BEDROOM 4 - '305' BATHROOM - '305'                     | NO FIRE SURROUNDS TO THIS LEVEL                   |                |                               |                |  |
| 2nd FLOOR                                              | Ref:                                              | From:          | Size:                         | Note:          |  |
| BEDROOM 1 - '203'<br>BEDROOM 2 - '201'                 |                                                   |                |                               |                |  |
| BATHROOM - '204'  LANDING 'STR-03'  STAIRCASE 'STR-03' | NO FIRE S                                         | URROUNDS       | TO THIS LEVE                  | L              |  |
| <br>1st FLOOR                                          | Ref:                                              | From:          | Size:                         | Note:          |  |
| STUDY / LIVING ROOM - '102'                            | 'AS B W DETAILS'<br>'ROCKINGHAM'                  | www.JAMB.co.uk | 1450 x 1516mm (Height x Width | ) See details  |  |
| BAR ROOM - '101'                                       | 'AS B W DETAILS' 'St JAMES'                       | www.JAMB.co.uk | 1491 x 1472mm (Height x Width | .) See details |  |
| Grd FLOOR                                              | Ref:                                              | From:          | Size:                         | Note:          |  |
| DRAWING ROOM - 'G07'                                   | 'AS B W DETAILS'<br>'BALFOUR'                     | www.JAMB.co.uk | 1461 x 1886mm (Height x Width | See details    |  |
| RECEPTION ROOM - 'G05'                                 | 'AS B W DETAILS'<br>'BALFOUR'                     | www.JAMB.co.uk | 1461 x 1886mm (Height x Width | .) See details |  |
| Basement                                               | Ref:                                              | From:          | Size:                         | Note:          |  |
| SITTING ROOM - 'LG01'                                  | 'AS B W DETAILS' 'ANTOINETTE' (ADAPTED DESIGN.!.) | www.JAMB.co.uk | 1020 x 1486mm (Height x Width | ) See details  |  |
| SITTING ROOM - 'LG01'                                  | 'AS B W DETAILS'                                  | www.JAMB.co.uk | 1231 x 1776mm (Height x Width | See details    |  |