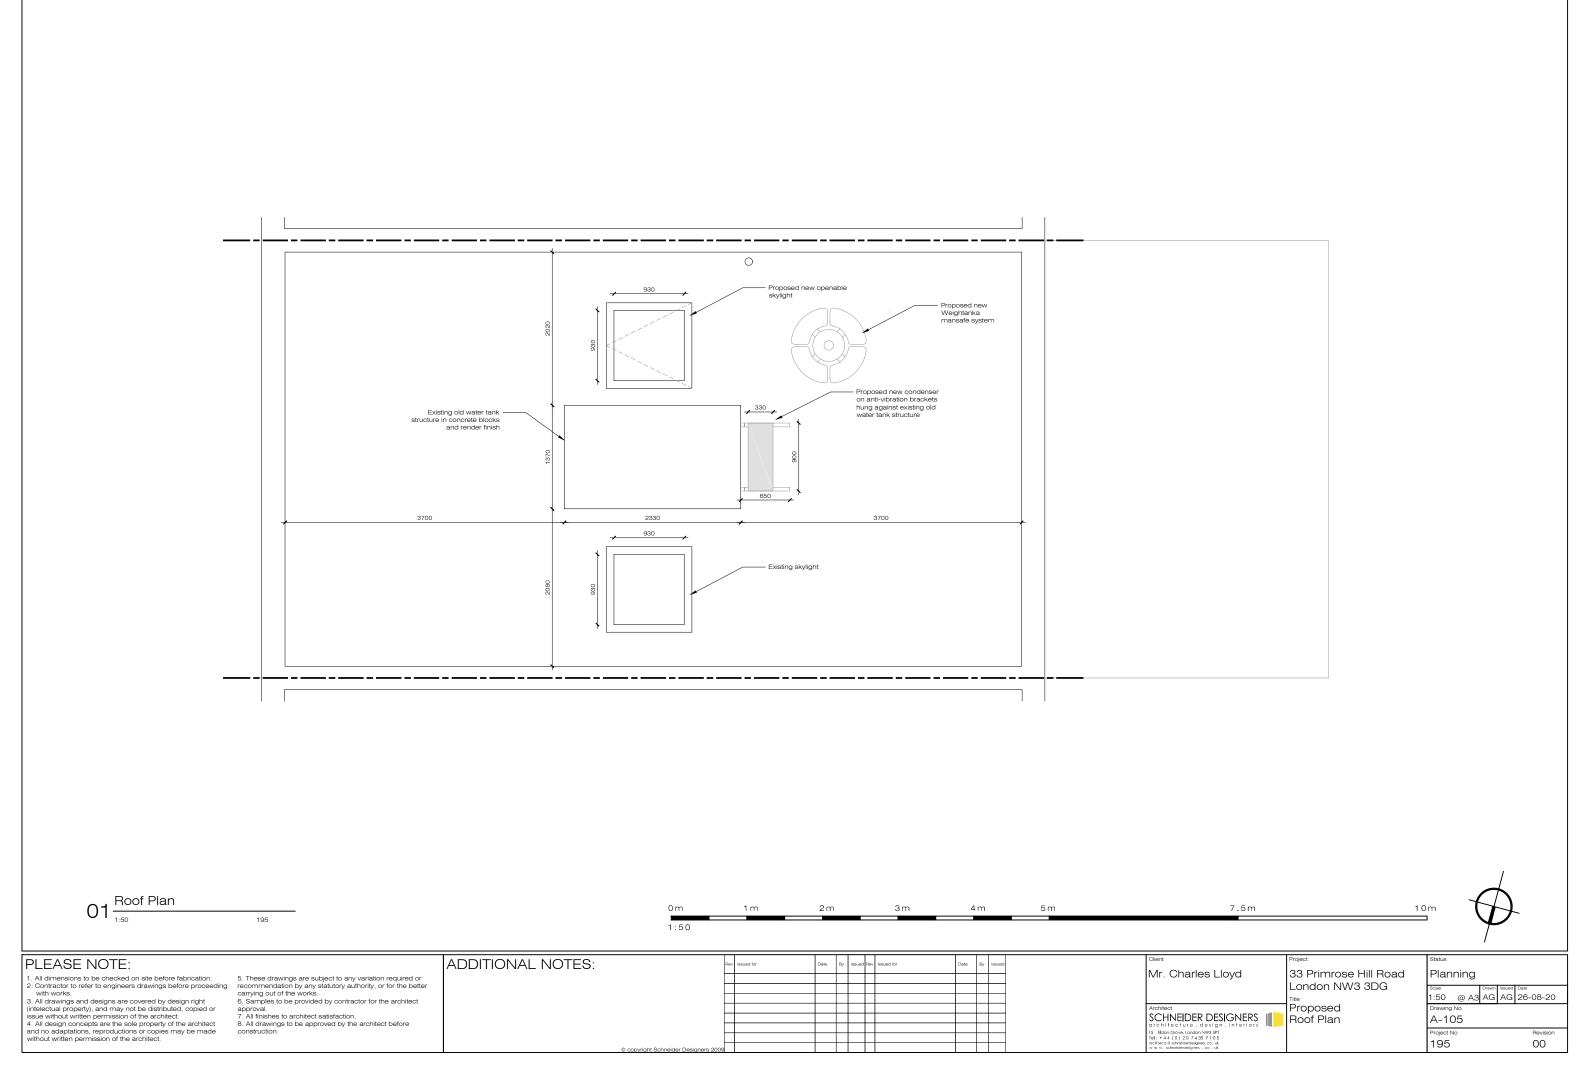

|  |
|  |      |  |

7.5m

33 Primrose Hill Road Planning London NW3 3DG Scale Drawn Issued Date 1:50 @ A3 AG AG 26-08-20 Existing Drawing No Architect SCHNEIDER DESIGNERS or chitecture.design.interiors 15. Eldon Grove, London NW3 SPT Tel:+44.01/20.74.35.7105 contribut 8 Windergereingene out # Section A-103 Project No 195 00

10m



| Planning                |    |    |          |  |  |  |
|-------------------------|----|----|----------|--|--|--|
| Scale Drawn Issued Date |    |    |          |  |  |  |
| 1:50 @ A3               | AG | AG | 26-08-20 |  |  |  |
| Drawing No              |    |    |          |  |  |  |
| A-104                   |    |    |          |  |  |  |
| Project No Revision     |    |    |          |  |  |  |
| 195 00                  |    |    |          |  |  |  |





33 Primrose Hill Road Planning London NW3 3DG Scale Drawn Issued Date 1:50 @ A3 AG AG 26-08-20 Proposed Drawing No Architect SCHNEIDER DESIGNERS or chitecture.design.interiors 15. Eldon Grove, London NW3 SPT Tel:+44.01/20.74.35.7105 contribut 8 Windergereingene out # Section A-106 Project No 195 00

7.5m 10m 



| Status     |                     |       |        |          |  |  |  |
|------------|---------------------|-------|--------|----------|--|--|--|
| Plann      | ing                 |       |        |          |  |  |  |
| Scale      |                     | Drawn | Issued |          |  |  |  |
| 1:50       | @ A3                | AG    | AG     | 26-08-20 |  |  |  |
| Drawing N  | 0                   |       |        |          |  |  |  |
| A-10       | 7                   |