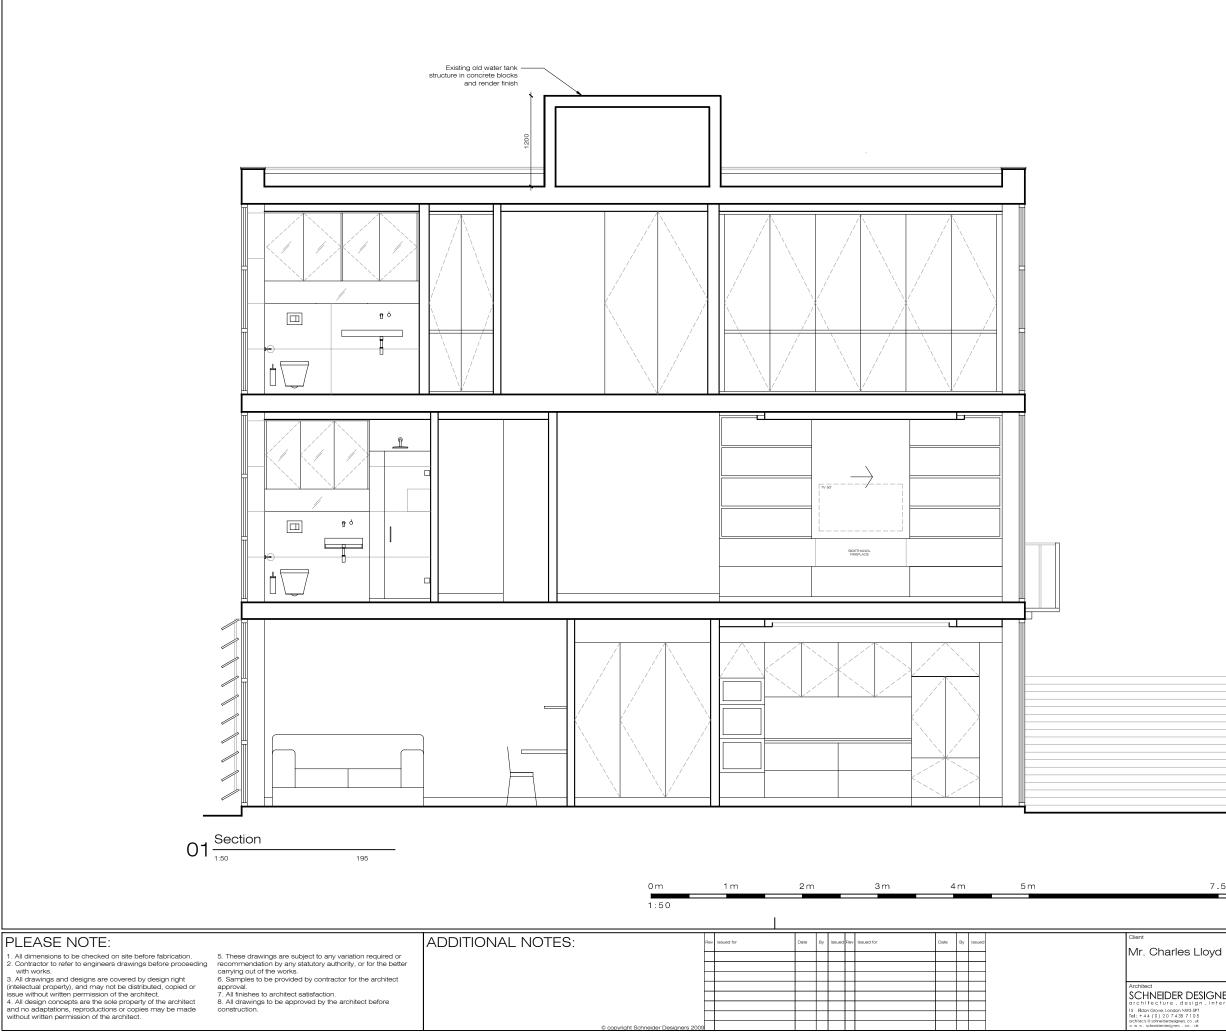

|  | <br> |  |
|--|------|--|
|  | <br> |  |
|  |      |  |
|  |      |  |
|  |      |  |
|  |      |  |
|  |      |  |
|  |      |  |
|  |      |  |
|  |      |  |
|  |      |  |

7.5m

33 Primrose Hill Road Planning London NW3 3DG Scale Drawn Issued Date 1:50 @ A3 AG AG 26-08-20 Existing Drawing No Architect SCHNEIDER DESIGNERS or chitecture.design.interiors 15. Eldon Grove, London NW3 SPT Tel:+44.01/20.74.35.7105 contribut 8 Windergereingene out # Section A-103 Project No 195 00