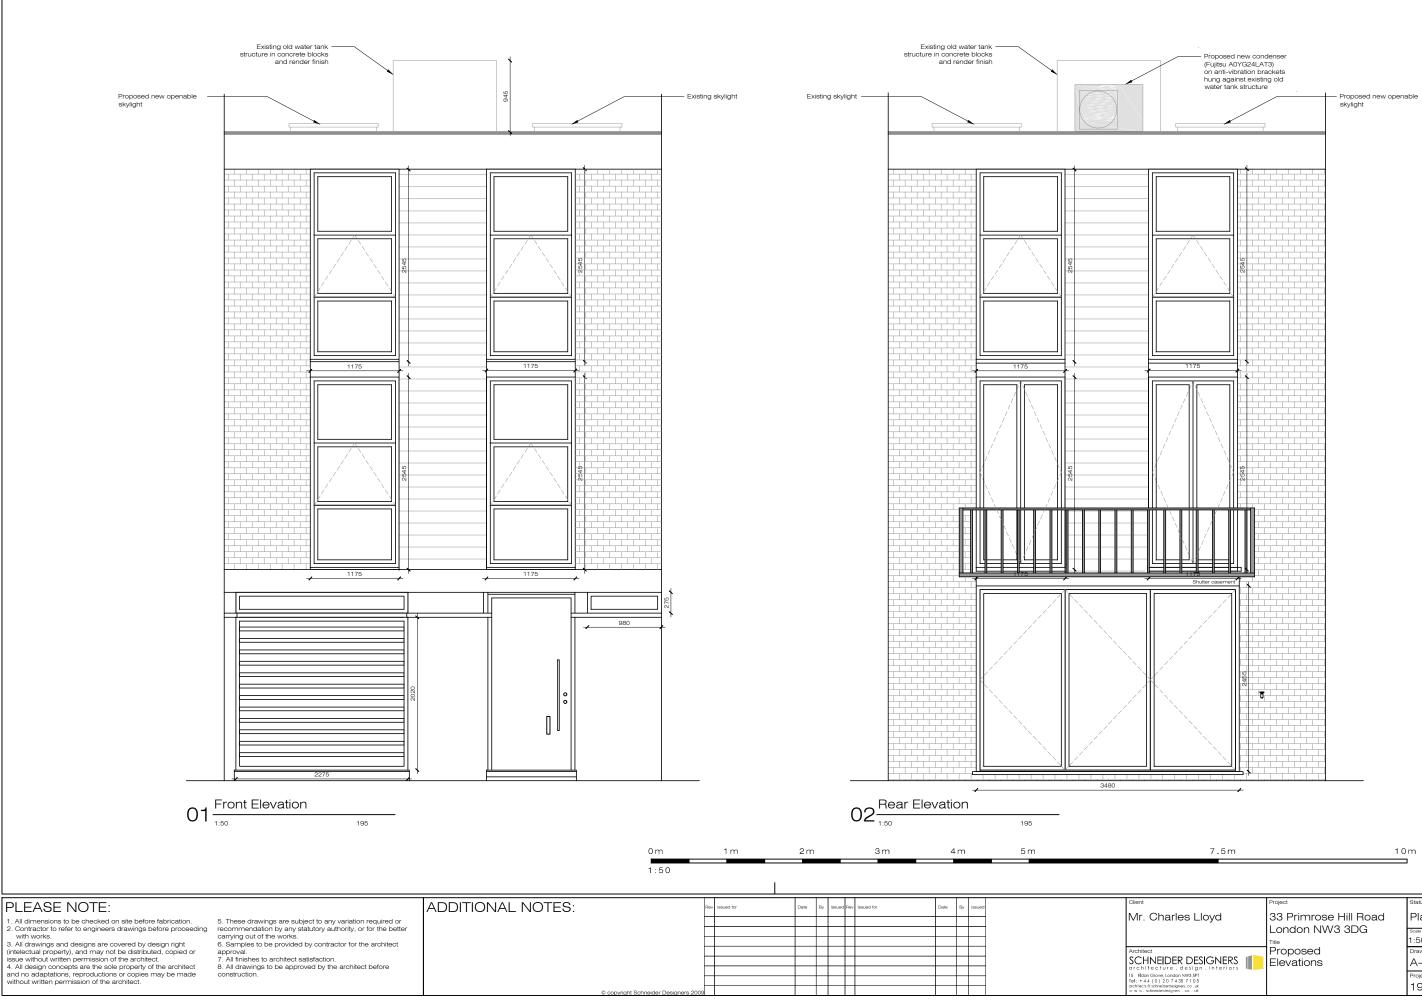

33 Primrose Hill Road Planning London NW3 3DG Scale Drawn Issued Date 1:50 @ A3 AG AG 26-08-20 Proposed Drawing No Architect SCHNEIDER DESIGNERS or chitecture.design.interiors 15. Eldon Grove, London NW3 SPT Tel:+44.01/20.74.35.7105 contribut 8 Windergereingene out # Section A-106 Project No 195 00

7.5m 10m 

| Status     |                     |       |        |          |  |  |  |
|------------|---------------------|-------|--------|----------|--|--|--|
| Plann      | ing                 |       |        |          |  |  |  |
| Scale      |                     | Drawn | Issued |          |  |  |  |
| 1:50       | @ A3                | AG    | AG     | 26-08-20 |  |  |  |
| Drawing N  | 0                   |       |        |          |  |  |  |
| A-10       | 7                   |       |        |          |  |  |  |
| Project No | Project No Revision |       |        |          |  |  |  |
| 195        | 00                  |       |        |          |  |  |  |