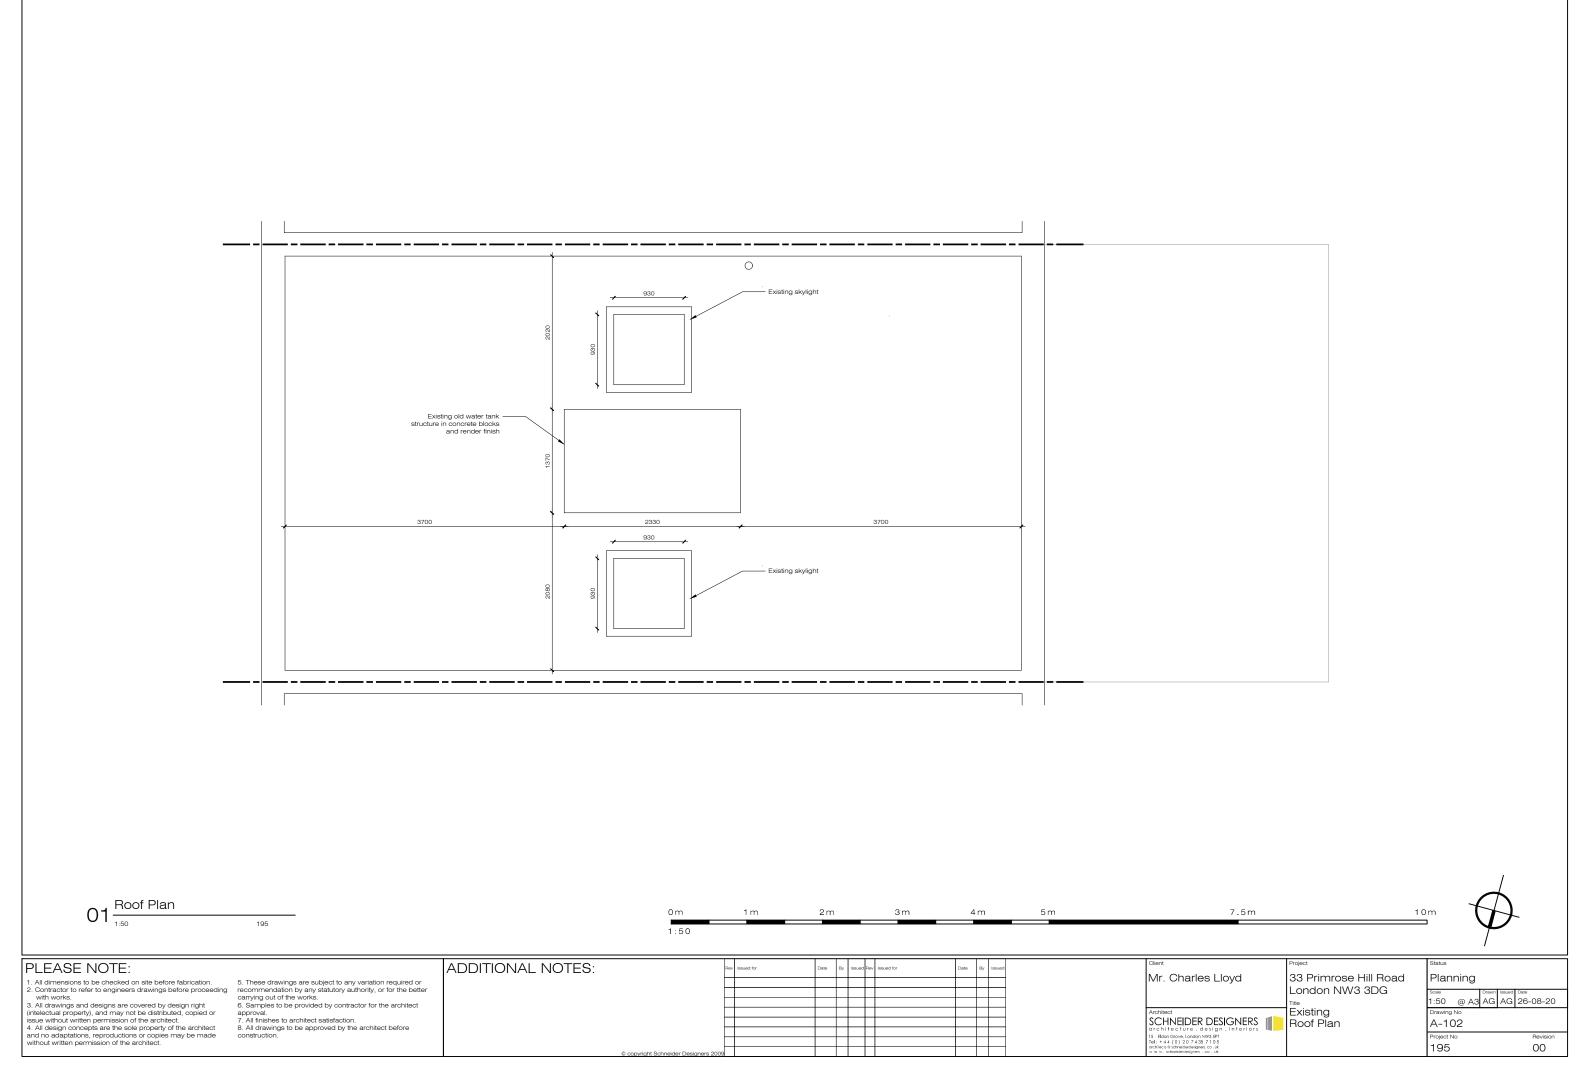

|           |                     | Planning |    |               |  |  |  |
|                                         |           | scale<br>1:500 @ A3 | Drawn    |    | Date 26-08-20 |  |  |  |
|                                         | Title     | 1.500 @ A3          | Λü       | лu | 20-00-20      |  |  |  |
|                                         | Existing  | Drawing No          |          |    |               |  |  |  |
| R DESIGNERS                             | Site Plan | A-101               |          |    |               |  |  |  |
| NW3 5PT                                 |           | Project No          |          |    | Revision      |  |  |  |
| 35 7 1 0 5<br>Hers. co. uk<br>L. co. uk |           | 195                 |          |    | 00            |  |  |  |





|  | <br> |  |
|--|------|--|
|  | <br> |  |
|  |      |  |
|  |      |  |
|  |      |  |
|  |      |  |
|  |      |  |
|  |      |  |
|  |      |  |
|  |      |  |
|  |      |  |

7.5m

33 Primrose Hill Road Planning London NW3 3DG Scale Drawn Issued Date 1:50 @ A3 AG AG 26-08-20 Existing Drawing No Architect SCHNEIDER DESIGNERS or chitecture.design.interiors 15. Eldon Grove, London NW3 SPT Tel:+44.01/20.74.35.7105 contribut 8 Windergereingene out # Section A-103 Project No 195 00

10m



| Planning                |    |    |          |  |  |  |
|-------------------------|----|----|----------|--|--|--|
| Scale Drawn Issued Date |    |    |          |  |  |  |
| 1:50 @ A3               | AG | AG | 26-08-20 |  |  |  |
| Drawing No              |    |    |          |  |  |  |
| A-104