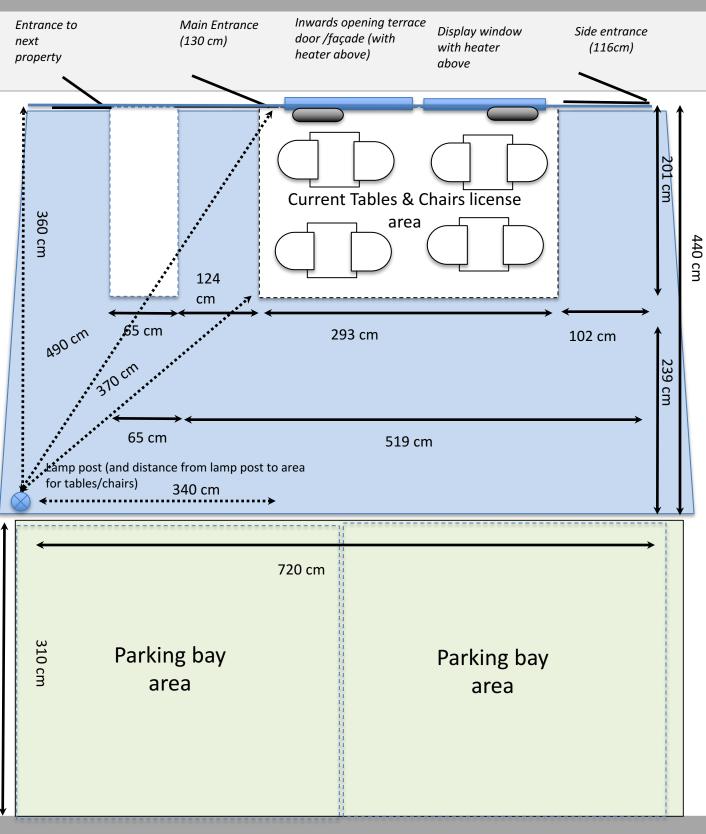

## Fig 3 : Overview of area part of application (current usage)

#### PREMISES NAME: LA FERME LONDON PREMISES ADDRESS: 154 REGENTS PARK ROAD, NW1 8XN

**Regents park road** 