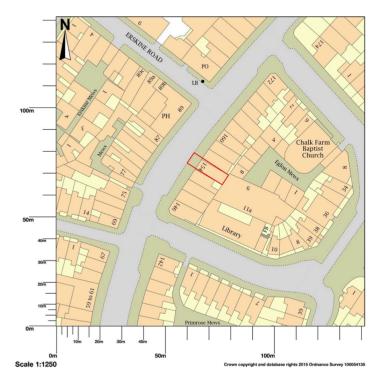

Fig 1: Ordinance survey map – 154 Regents Park Road

#### 154 Regents Park Road, London, NW1 8XN

Map area bounded by: 527847,184036 527989,184178. Produced on 01 July 2019 from the OS National Geographic Database. Reproduction in whole or part is prohibited without the prior permission of Ordnance Survey. © Crown copyright 2019. Supplied by UKPlanningMaps.com a licensed OS partner (100054135). Unique plan reference: p2buk/364092/494508

Overview of the surrounding area. The applicants premises (La Ferme, 154 Regents Park Road), and the area included in this application is marked in red on map.

Fig 2 : Ordinance survey map – 154 Regents Park Road (With proposed area for pavement licence)