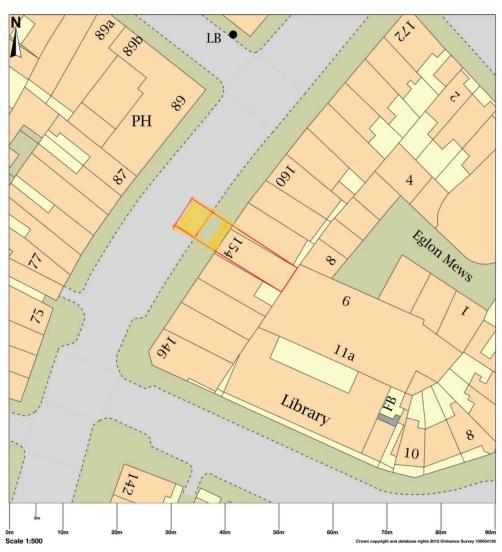

## Fig 3 : Overview of area part of application (current usage)

#### PREMISES NAME: LA FERME LONDON PREMISES ADDRESS: 154 REGENTS PARK ROAD, NW1 8XN

**Regents park road** 

## Fig 4 : Proposed usage of parking bays & terrace (tables only)

# Fig 5: Proposed usage of parking bays & terrace (tables & serving station/ice cream cart)

#### PREMISES NAME: LA FERME LONDON PREMISES ADDRESS: 154 REGENTS PARK ROAD, NW1 8XN

### **Regents park road**