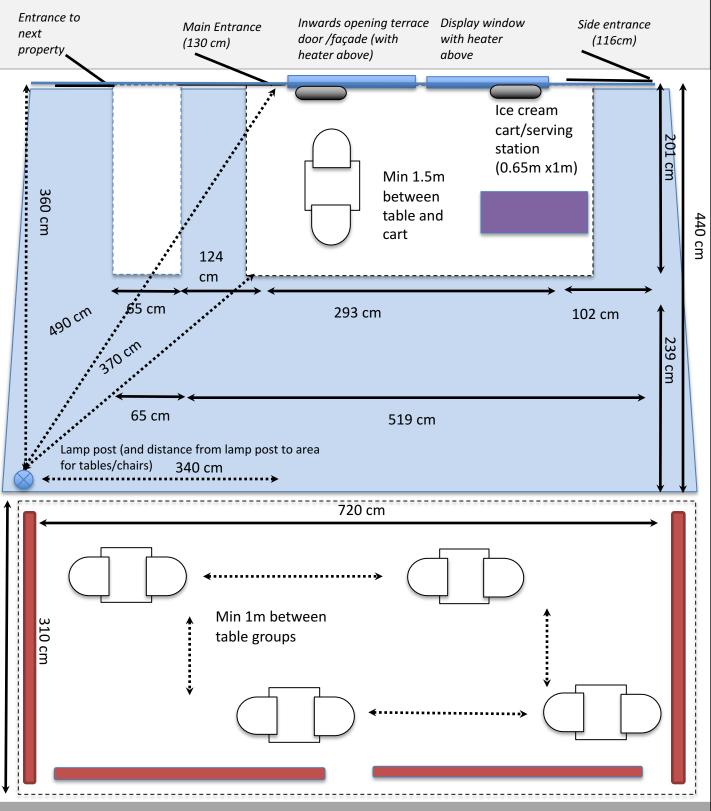

# Fig 5: Proposed usage of parking bays & terrace (tables & serving station/ice cream cart)

#### PREMISES NAME: LA FERME LONDON PREMISES ADDRESS: 154 REGENTS PARK ROAD, NW1 8XN