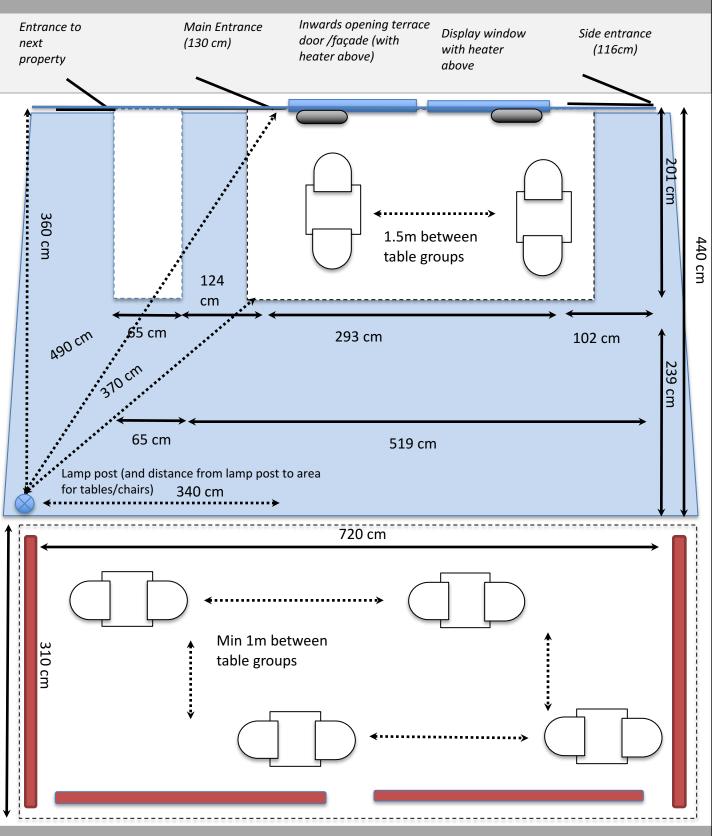

## Fig 4 : Proposed usage of parking bays & terrace (tables only)

#### PREMISES NAME: LA FERME LONDON PREMISES ADDRESS: 154 REGENTS PARK ROAD, NW1 8XN

**Regents park road** 