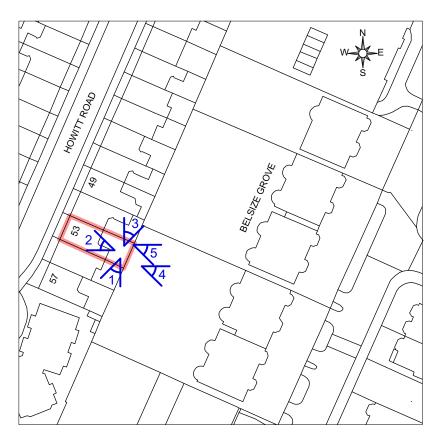

1.VIEW ACROSS THE REAR OF ADJOINING PROPERTIES LOOKING TOWARDS HOWITT CLOSE.

2. IMAGE OF THE REAR TO N°.53 **HOWITT ROAD** 

3. VIEW ACROSS THE REAR OF ADJOINING PROPERTIES LOOKING TOWARDS 49 HOWITT ROAD.

4. WINTER VIEW THROUGH THE BOUNDARY HEDGE TOWARDS **BELSIZE GROVE.** 

5. SUMMER VIEW LOOKING DOWN THE GARDEN TOWARDS BELSIZE GROVE.

11 Portsdown Mews Temple Fortune London NW11 7HD

| REAR PHOTO SHEET N° 2 |                  |        |      |             |      |      |             |                                                                     |                                    |                                                     |                                                      |
|-----------------------|------------------|--------|------|-------------|------|------|-------------|---------------------------------------------------------------------|------------------------------------|-----------------------------------------------------|------------------------------------------------------|
| REV.                  | DATE DESCRIPTION | REV. D | DATE | DESCRIPTION | REV. | DATE | DESCRIPTION | NOTE:                                                               | CLIENT:                            | PROJECT:                                            |                                                      |
|                       |                  |        |      |             |      |      |             | FOR THE PURPOSE OF PLANNING <u>ONLY</u> DRAWINGS CAN BE SCALED OFF. | JAMES MELLER                       | NEW LOWER GROUND FLOOR<br>AND INTERNAL RE-PLANNING. | SIMON MILLER<br>ARCHITECTS                           |
|                       |                  |        |      |             |      |      |             | ALL DIMENSIONS ARE IN MILLIMETERS.                                  |                                    | AND INTERNAL RETENANCE.                             | T+44 (0)20 8201 9875                                 |
|                       |                  |        |      |             |      |      |             | INCONSISTENCIES ARE TO BE REPORTED TO THE ARCHITECT IMMEDIATELY.    | SITE:                              | DRAWING TITLE:                                      | info@simonmillerarchitects.com simonmillerarchitects |
|                       |                  |        |      |             |      |      |             | COPYRIGHT IS HELD BY SIMON MILLER ARCHITECTS LTD.                   | 53 HOWITT ROAD,<br>LONDON. NW3 4LU | REAR PHOTO SHEET                                    | 11 Portsdown Mews<br>Temple Fortune                  |