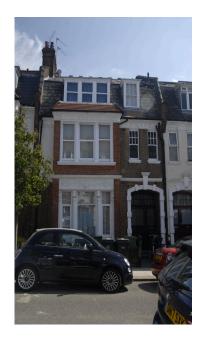

**1.VIEW OF FRONT ELEVATION** 

2.VIEW UP THE STREET FROM OUTSIDE N°  $\cdot$  53 HOWITT ROAD. NO LIGHTWELLS CAN BE SEEN DUE TO GARDEN WALLS, HEDGES AND A PLETHORA OF WASTE BINS.

3.VIEW DOWN HOWITT ROAD LOOKING TOWARDS HOWITT CLOSE