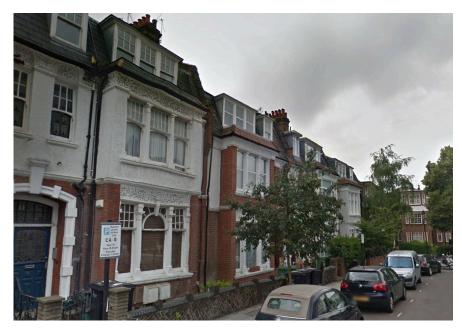

**1.VIEW OF FRONT ELEVATION** 

2.VIEW UP THE STREET FROM OUTSIDE N°  $\cdot$  53 HOWITT ROAD. NO LIGHTWELLS CAN BE SEEN DUE TO GARDEN WALLS, HEDGES AND A PLETHORA OF WASTE BINS.

3.VIEW DOWN HOWITT ROAD LOOKING TOWARDS HOWITT CLOSE