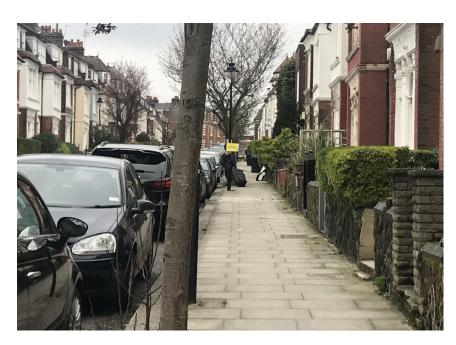

**1.VIEW OF FRONT ELEVATION** 

2.VIEW UP THE STREET FROM OUTSIDE N°  $\cdot$  53 HOWITT ROAD. NO LIGHTWELLS CAN BE SEEN DUE TO GARDEN WALLS, HEDGES AND A PLETHORA OF WASTE BINS.

3.VIEW DOWN HOWITT ROAD LOOKING TOWARDS HOWITT CLOSE