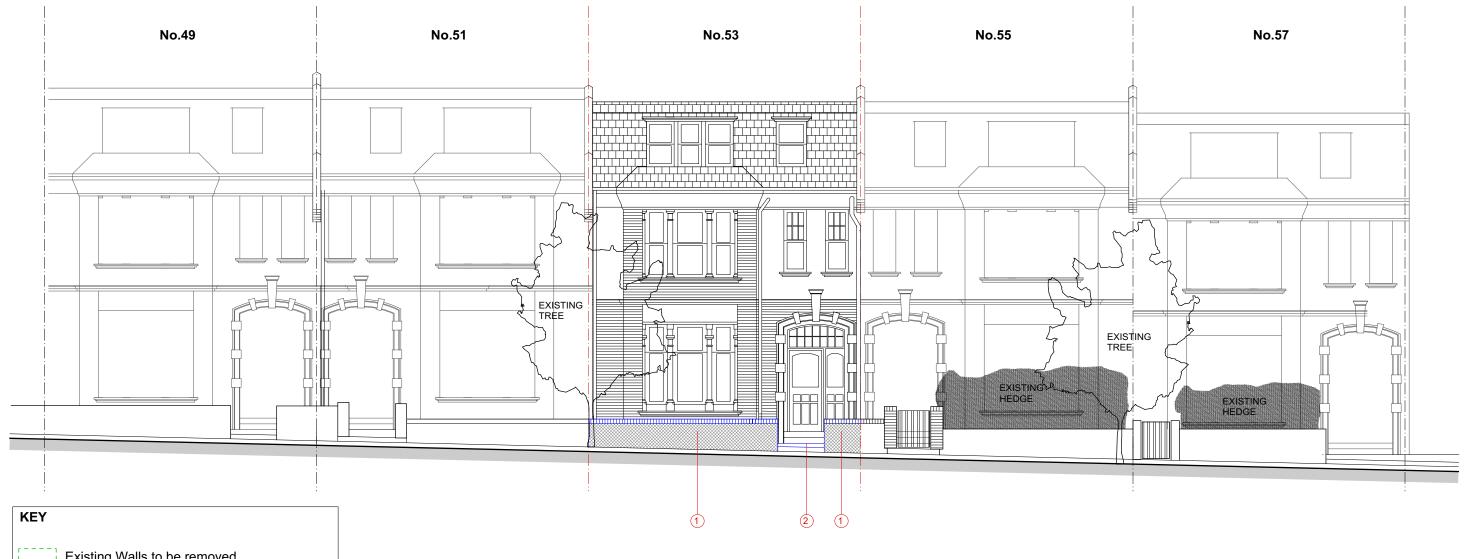

## Existing Walls to be removed Proposed Existing --- Structural Beams as per Engineer's Scheme.

- Existing garden wall to be demolished then rebuilt wall on the same line as the existing wall.
   Existing front steps to be refurbished.

## PROPOSED FRONT ELEVATION

| PROPOSED FRONT ELEVATION |                       |                                                                          |                                            |                                                      | PLANNING APPLICATION                                                                                            |                        |           |
|--------------------------|-----------------------|--------------------------------------------------------------------------|--------------------------------------------|------------------------------------------------------|-----------------------------------------------------------------------------------------------------------------|------------------------|-----------|
| REV. DATE DESCRIPTION    | REV. DATE DESCRIPTION | NOTE:                                                                    | CLIENT:                                    | PROJECT:                                             | CIMON MILLED                                                                                                    | DATE: JULY 20          | 020       |
|                          |                       | ALL DIMENSIONS ARE IN MILLIMETERS. INCONSISTENCIES ARE TO BE REPORTED TO | JAMES MELLER                               | GROUND FLOOR REAR EXTENSION INTERNAL ALTERATIONS AND | SIMON MILLER<br>ARCHITECTS                                                                                      | DRAWN BY: DOA          |           |
|                          |                       | THE ARCHITECT IMMEDIATELY.                                               |                                            | REFURBISHMENT                                        | T+44 (0)20 8201 9875                                                                                            | SCALE: 1:100 @ A3      |           |
|                          |                       | COPYRIGHT IS HELD BY SIMON MILLER ARCHITECTS LTD                         | SITE:                                      | DRAWING TITLE:                                       | info@simonmillerarchitects.com<br>simonmillerarchitects  11 Portsdown Mews<br>Temple Fortune<br>London NW11 7HD |                        |           |
|                          |                       | AKOMILOTOLID                                                             | FLAT 1, 53 HOWITT ROAD,<br>LONDON. NW3 4LU | PROPOSED FRONT ELEVATION                             |                                                                                                                 | DRAWING NO.: 437 2PL03 | REVISION: |