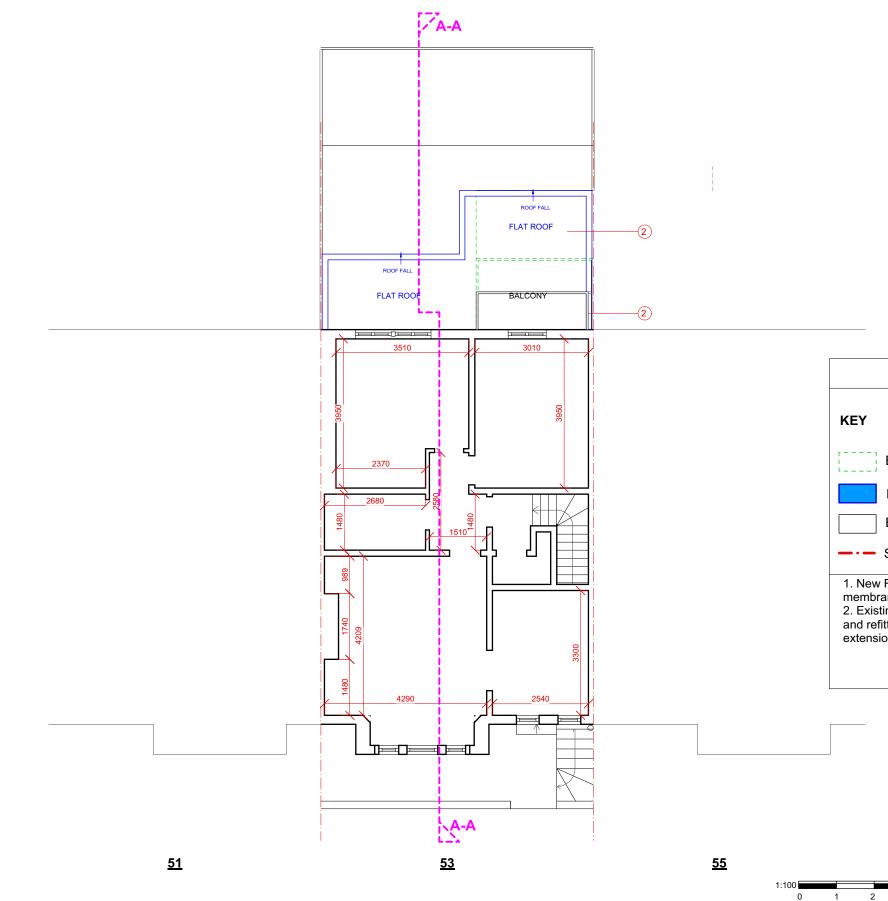

## **EXISTING FIRST FLOOR / ROOF PLAN**

| REV | . DATI | TEI | DESCRIPTION | REV. | DATE | DESCRIPTION | REV. | DATE | DESCRIPTION | NOTE:                                                                                                     | CLIENT:                                    | PROJECT:                                                                 |                 |
|-----|--------|-----|-------------|------|------|-------------|------|------|-------------|-----------------------------------------------------------------------------------------------------------|--------------------------------------------|--------------------------------------------------------------------------|-----------------|
|     |        |     |             |      |      |             |      |      |             | FOR THE PURPOSE OF PLANNING <u>ONLY</u><br>DRAWINGS CAN BE SCALED OFF.                                    | JAMES MELLER                               | GROUND FLOOR REAR EXTENSION<br>INTERNAL ALTERATIONS AND<br>REFURBISHMENT | ALTERATIONS AND |
|     |        |     |             |      |      |             |      |      |             | ALL DIMENSIONS ARE IN MILLIMETERS.<br>INCONSISTENCIES ARE TO BE REPORTED TO<br>THE ARCHITECT IMMEDIATELY. | SITE: DRA                                  | DRAWING TITLE:                                                           | info@s          |
|     |        |     |             |      |      |             |      |      |             | COPYRIGHT IS HELD BY SIMON MILLER<br>ARCHITECTS LTD.                                                      | FLAT 1, 53 HOWITT ROAD,<br>LONDON. NW3 4LU | EXISTING FIRST FLOOR / ROOF PLAN                                         |                 |

| 2                                                                                                          |
|------------------------------------------------------------------------------------------------------------|
| Existing Walls to be removed                                                                               |
| Proposed                                                                                                   |
| Existing                                                                                                   |
| Structural Beams as per Engineer's Scheme.                                                                 |
| / Flat roof over rear extension finished with roofing rane.                                                |
| ting mild steel external balustrades to be removed fitted after constriction of the new roof over the ion. |
|                                                                                                            |
|                                                                                                            |