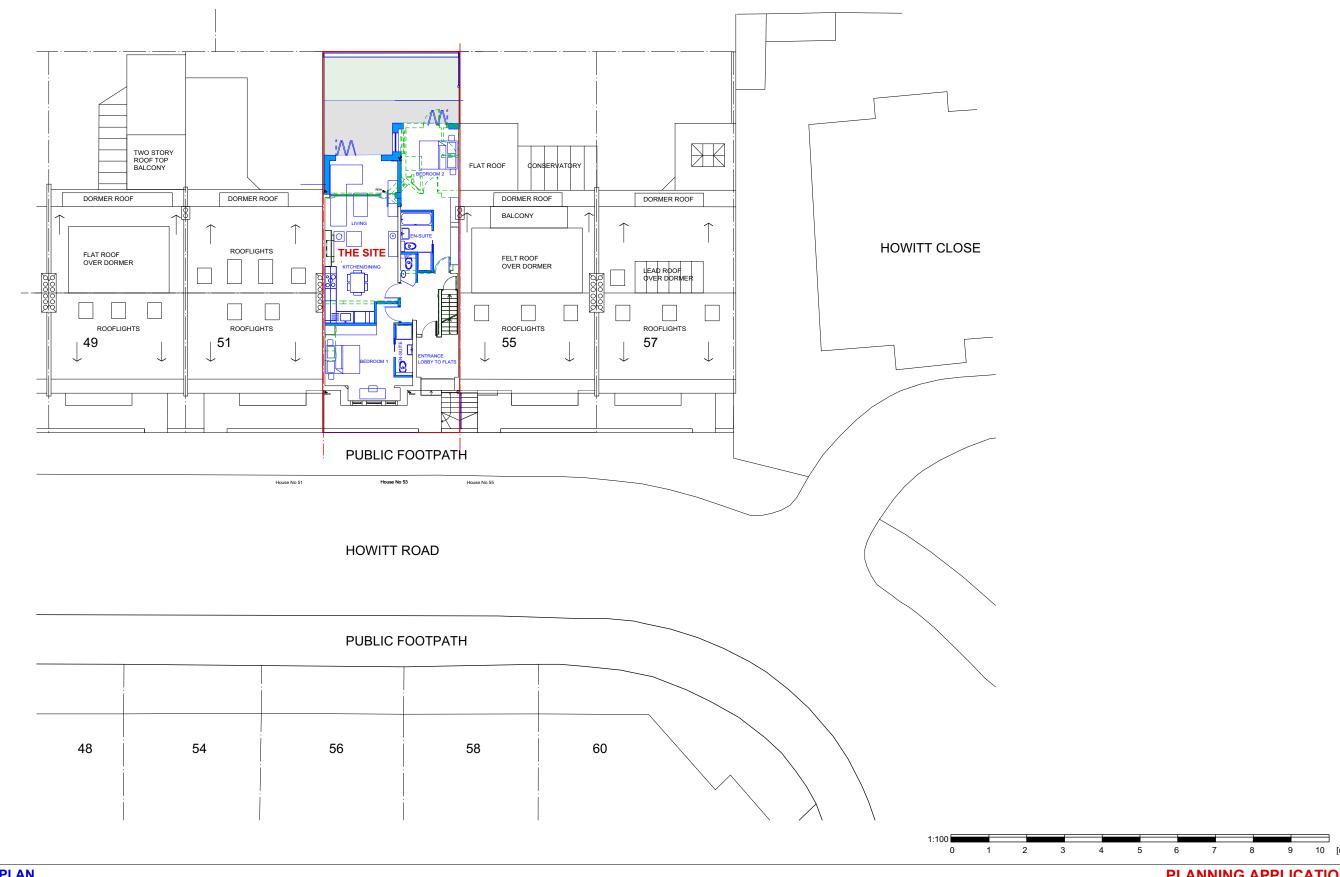

## PROPOSED SITE PLAN **PLANNING APPLICATION**

| REV. DATE DESCRIPTION | REV. D | ATE | DESCRIPTION | REV. | DATE | DES | SCRIPTION | NOTE:                                                               | CLIENT:                                    | PROJECT:                                                | SIMON MILLER                                            | DATE:       | JULY 202         | 20        |
|-----------------------|--------|-----|-------------|------|------|-----|-----------|---------------------------------------------------------------------|--------------------------------------------|---------------------------------------------------------|---------------------------------------------------------|-------------|------------------|-----------|
|                       |        |     |             |      |      |     |           | FOR THE PURPOSE OF PLANNING <u>ONLY</u> DRAWINGS CAN BE SCALED OFF. | JAMES MELLER                               | GROUND FLOOR REAR EXTENSION<br>INTERNAL ALTERATIONS AND | ADCHITECTS                                              | DRAWN BY:   | DOA              |           |
|                       |        |     |             |      |      |     |           | ALL DIMENSIONS ARE IN MILLIMETERS.                                  |                                            | REFURBISHMENT                                           | T+44 (0)20 8201 9875                                    | SCALE:      | SCALE: 1:200 @ / |           |
|                       |        |     |             |      |      |     |           | INCONSISTENCIES ARE TO BE REPORTED TO THE ARCHITECT IMMEDIATELY.    | SITE:                                      | DRAWING TITLE:                                          | info@simonmillerarchitects.com<br>simonmillerarchitects | DRAWING NO. |                  | REVISION: |
|                       |        |     |             |      |      |     |           |                                                                     | FLAT 1, 53 HOWITT ROAD,<br>LONDON. NW3 4LU | PROPOSED SITE PLAN                                      | 11 Dawtedown Mayor                                      | 437 2PL0    |                  |           |