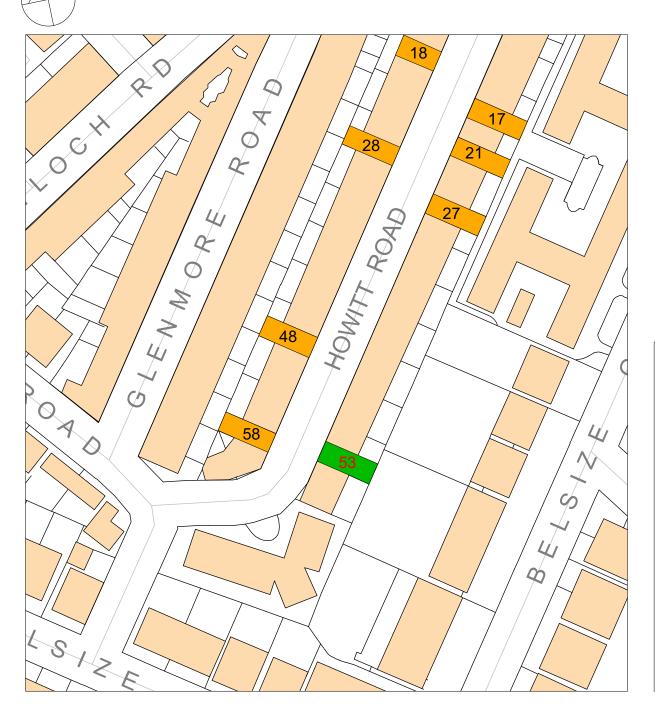

| APPROVED   | GROUND FLOOR R | EAR EXTENSIONS IN HOWITT ROAD, NW3                                                     |               |                     |  |
|------------|----------------|----------------------------------------------------------------------------------------|---------------|---------------------|--|
|            |                |                                                                                        |               |                     |  |
| NO         | PLANNING REF   | DESCRIPTION                                                                            | DATE APPROVED | TYPE OF APPLICATION |  |
| 18         | 2019/4775/P    | DEMOLITION OF EXTISTING LEAN TO, ERECTION OF<br>NEW SINGLE STOREY REAR EXTENSION.      | 20.11.2019    | FULL PLANNING       |  |
|            |                |                                                                                        |               |                     |  |
| 21         | 2013/2661/P    | REAR ROOF EXTENSION. SINGLE STOREY REAR<br>EXTENSION. EXCAVATION & ENLARGEMENT OF      | 09.08.2013    | FULL PLANNING       |  |
|            |                |                                                                                        |               |                     |  |
| 28A        | 2013/4872/P    | SINGLE STOREY REAR EXTENSION                                                           | 02.10.2013    | FULL PLANNING       |  |
| 48         | 2013/8123/P    | SINGLE STOREY REAR EXTENSION                                                           | 18.02.2014    | FULL PLANNING       |  |
|            |                |                                                                                        |               |                     |  |
| 58         | 2015/0373/P    | DEMOLISH EXTISTING PART WIDTH REAR EXTENSION, REPLACE WITH LARGER PART WIDTH EXTENSION | 03.03.2015    | FULL PLANNING       |  |
|            |                |                                                                                        |               |                     |  |
| FLAT 1, 27 | 2019/2033/P    | SINGLE STOREY REAR EXTENSION WITH BIODIVERSE GREEN ROOF                                | 28.10.2019    | FULL PLANNING       |  |
| FLAT A, 17 | 2016/2511/P    | SINGLE STOREY REAR EXTENSION WITH ROOF LIGHT                                           | 05.07.2016    | FULL PLANNING       |  |
|            |                |                                                                                        |               |                     |  |

## APPROVED GROUND FLOOR REAR EXTENSIONS

PROPOSED GROUND FLOOR REAR EXTENSION AT NO 53 HOWITT ROAD

| REV. | DATE | DESCRIPTION | REV. | . DATE | DESCRIPTION | REV. | DATE | DESCRIPTION | NOTE:                                                                                                     | CLIENT:                                    | PROJECT:                                                                 |
|------|------|-------------|------|--------|-------------|------|------|-------------|-----------------------------------------------------------------------------------------------------------|--------------------------------------------|--------------------------------------------------------------------------|
|      |      |             |      |        |             |      |      |             | FOR THE PURPOSE OF PLANNING <u>ONLY</u><br>DRAWINGS CAN BE SCALED OFF.                                    | JAMES MELLER                               | GROUND FLOOR REAR EXTENSION<br>INTERNAL ALTERATIONS AND<br>REFURBISHMENT |
|      |      |             |      |        |             |      |      |             | ALL DIMENSIONS ARE IN MILLIMETERS.<br>INCONSISTENCIES ARE TO BE REPORTED TO<br>THE ARCHITECT IMMEDIATELY. | SITE:                                      | DRAWING TITLE:                                                           |
|      |      |             |      |        |             |      |      |             | COPYRIGHT IS HELD BY SIMON MILLER<br>ARCHITECTS LTD.                                                      | FLAT 1, 53 HOWITT ROAD,<br>LONDON. NW3 4LU | ORDNANCE SURVEY MAP<br>SHOWING REAR EXTENSION<br>DEVELOPMENTS.           |