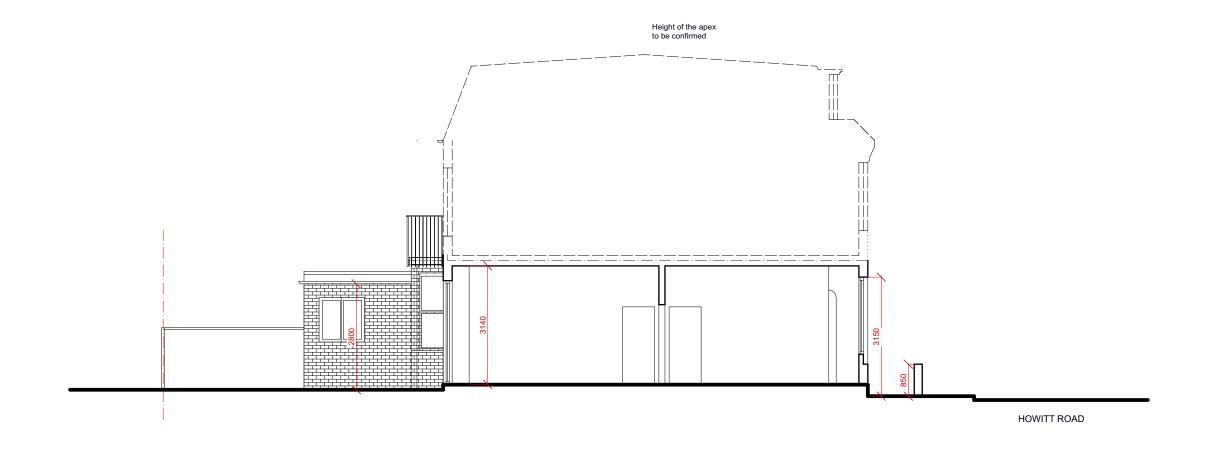

## EXISTING SECTION A-A PLANNING APPLICATION

| REV. DATI | DESCRIPTION | REV. DATE | DESCRIPTION | REV. DATE DESCRIPTION | NOTE:                                                                  | CLIENT:                                    | PROJECT:                                                | CIMON MILLED                   | DATE: JULY 202         | 20        |
|-----------|-------------|-----------|-------------|-----------------------|------------------------------------------------------------------------|--------------------------------------------|---------------------------------------------------------|--------------------------------|------------------------|-----------|
|           |             |           |             |                       | FOR THE PURPOSE OF PLANNING <u>ONLY</u><br>DRAWINGS CAN BE SCALED OFF. | JAMES MELLER                               | GROUND FLOOR REAR EXTENSION<br>INTERNAL ALTERATIONS AND |                                | DRAWN BY: DOA          |           |
|           |             |           |             |                       | THE ARCHITECT IMMEDIATELY.                                             |                                            | REFURBISHMENT                                           | info@simonmillerarchitects.com | SCALE: 1:100 @ A3      |           |
|           |             |           |             |                       |                                                                        | SITE:                                      | DRAWING TITLE:                                          |                                |                        |           |
|           |             |           |             |                       |                                                                        | FLAT 1, 53 HOWITT ROAD,<br>LONDON. NW3 4LU | EXISTING SECTION A-A                                    |                                | DRAWING NO.: 437 EX 05 | REVISION: |
|           |             |           |             |                       |                                                                        |                                            |                                                         |                                |                        |           |