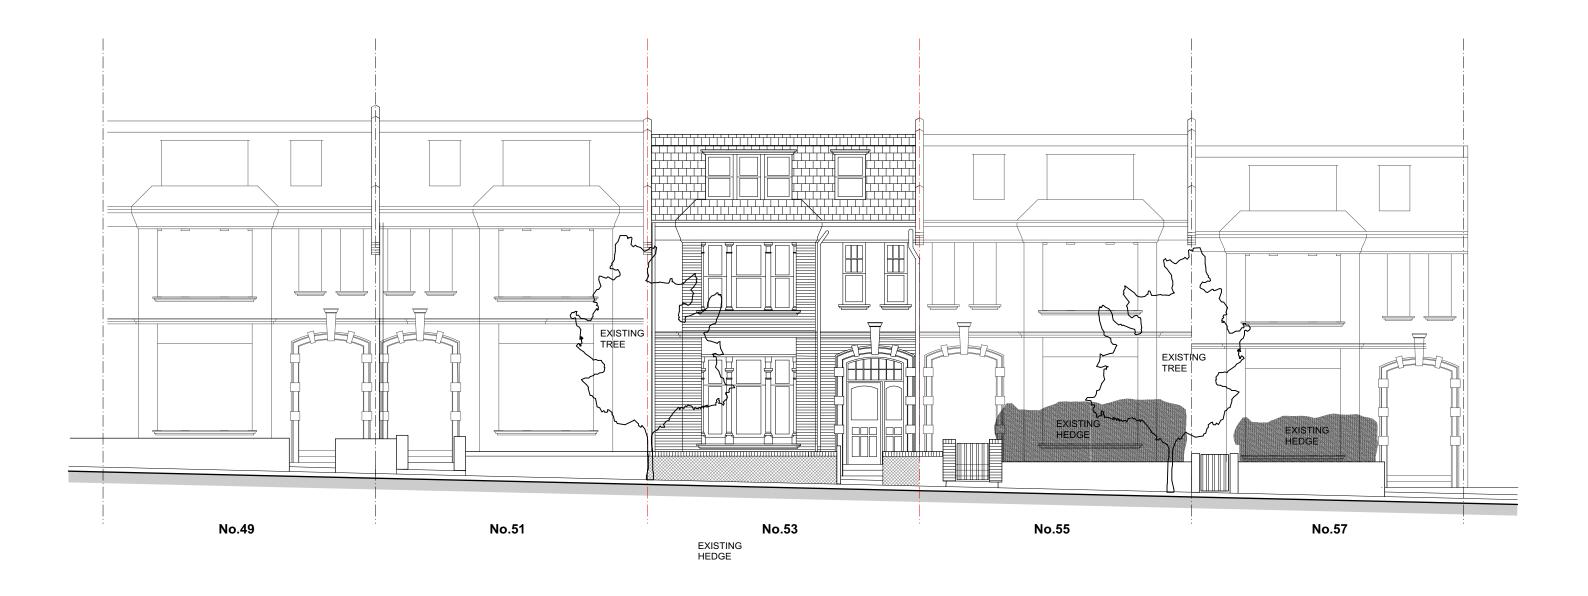

## **EXISTING FRONT ELEVATION PLANNING APPLICATION** REV. DATE DESCRIPTION REV. DATE DESCRIPTION NOTE: CLIENT: PROJECT: JULY 2020 SIMON MILLER ALL DIMENSIONS ARE IN MILLIMETERS. ARCHITECTS GROUND FLOOR REAR EXTENSION INTERNAL ALTERATIONS AND REFURBISHMENT INCONSISTENCIES ARE TO BE DRAWN BY: DOA JAMES MELLER REPORTED TO THE ARCHITECT IMMEDIATELY. T+44 (0)20 8201 9875 SCALE: 1:100 @ A3 info@simonmillerarchitects.com simonmillerarchitects COPYRIGHT IS HELD BY SIMON MILLER DRAWING TITLE: SITE: ARCHITECTS LTD DRAWING NO.: REVISION: FLAT 1, 53 HOWITT ROAD, LONDON. NW3 4LU EXISTING FRONT ELEVATION 11 Portsdown Mews Temple Fortune London NW11 7HD 437 2EX 03