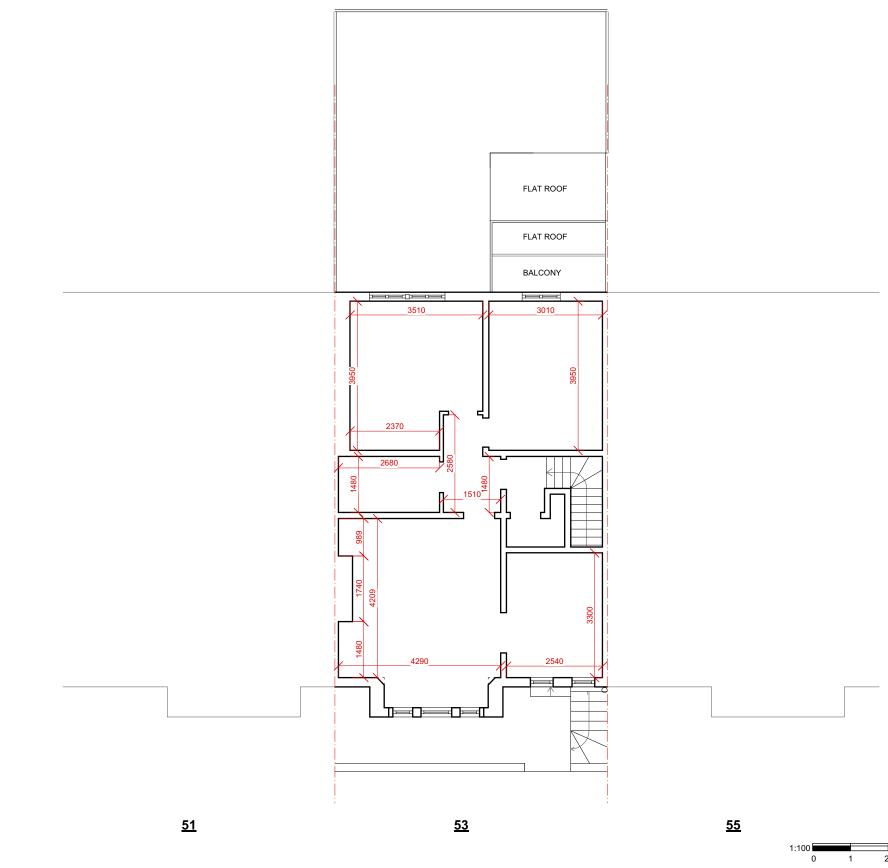

| $\bigwedge$              |                       | <u>51</u>         |     |                                                                 |              | <u>53</u>                                                                |                                                    | <u>55</u>                        |                                                         |            |               |
|--------------------------|-----------------------|-------------------|-----|-----------------------------------------------------------------|--------------|--------------------------------------------------------------------------|----------------------------------------------------|----------------------------------|---------------------------------------------------------|------------|---------------|
| 2                        |                       |                   |     |                                                                 |              |                                                                          |                                                    | 1:100 <b>0</b> 1                 | 2 3 4 5                                                 | 6 7        | 8 9 10 [m]    |
| EXISTING FIRST FLOOR / F | ROOF PLAN             |                   |     |                                                                 |              |                                                                          |                                                    |                                  | F                                                       |            | G APPLICATION |
| REV. DATE DESCRIPTION    | REV. DATE DESCRIPTION | REV. DATE DESCRIP | DAT | TE DESCRIPTION                                                  | CRIPTION     | NOTE:                                                                    | CLIENT:                                            |                                  |                                                         | DATE:      | JULY 2020     |
|                          |                       |                   |     | FOR THE PURPOSE OF PLANNING ONLY<br>DRAWINGS CAN BE SCALED OFF. | JAMES MELLER | GROUND FLOOR REAR EXTENSION<br>INTERNAL ALTERATIONS AND<br>REFURBISHMENT | SIMON MILLER<br>ARCHITECTS<br>T+44 (0)20 8201 9875 | DRAWN BY:                        | DOA                                                     |            |               |
|                          |                       |                   |     |                                                                 |              |                                                                          |                                                    |                                  | SCALE: 1:100 @ A3                                       |            |               |
|                          |                       |                   |     |                                                                 |              | INCONSISTENCIES ARE TO BE REPORTED TO<br>THE ARCHITECT IMMEDIATELY.      | SITE:                                              | DRAWING TITLE:                   | info@simonmillerarchitects.com<br>simonmillerarchitects |            |               |
|                          |                       |                   |     |                                                                 |              | COPYRIGHT IS HELD BY SIMON MILLER<br>ARCHITECTS LTD.                     | FLAT 1, 53 HOWITT ROAD,<br>LONDON. NW3 4LU         | EXISTING FIRST FLOOR / ROOF PLAN |                                                         | 437 2EX 02 |               |