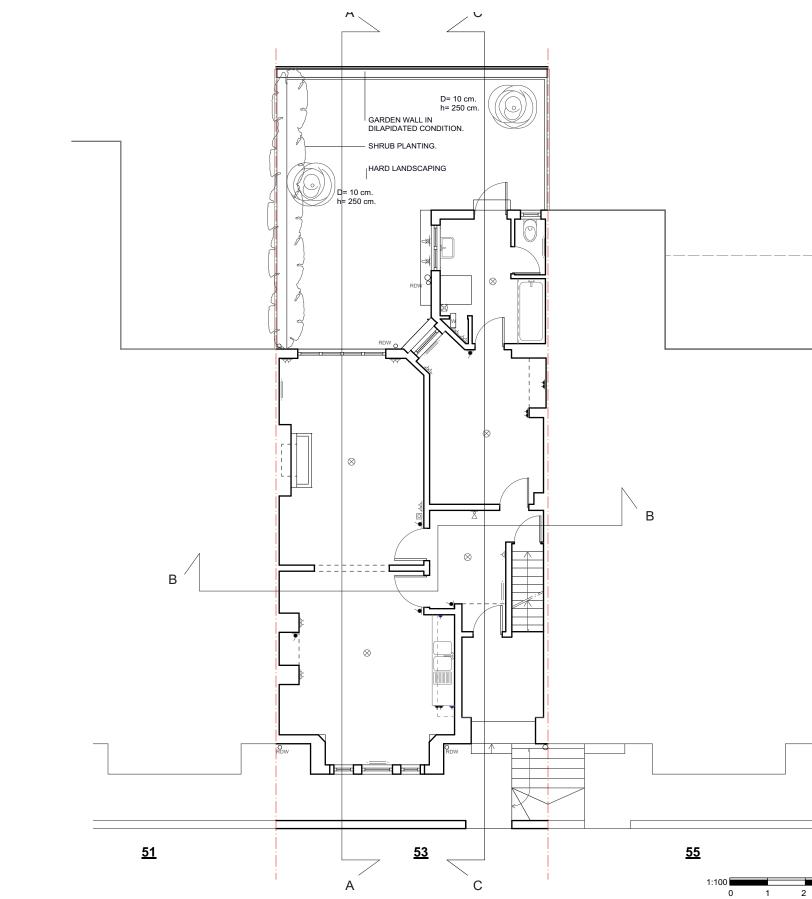

## EXISTING GROUND FLOOR PLAN

| REV. DATE | DESCRIPTION | REV. | DATE | DESCRIPTION | REV. | DATE | DESCRIPTION                                                                                               | NOTE:                                                                  | CLIENT:                                    | PROJECT:                                                                 |  |
|-----------|-------------|------|------|-------------|------|------|-----------------------------------------------------------------------------------------------------------|------------------------------------------------------------------------|--------------------------------------------|--------------------------------------------------------------------------|--|
|           |             |      |      |             |      |      |                                                                                                           | FOR THE PURPOSE OF PLANNING <u>ONLY</u><br>DRAWINGS CAN BE SCALED OFF. | JAMES MELLER                               | GROUND FLOOR REAR EXTENSION<br>INTERNAL ALTERATIONS AND<br>REFURBISHMENT |  |
|           |             |      |      |             |      |      | ALL DIMENSIONS ARE IN MILLIMETERS.<br>INCONSISTENCIES ARE TO BE REPORTED TO<br>THE ARCHITECT IMMEDIATELY. | SITE:                                                                  | DRAWING TITLE:                             | info@                                                                    |  |
|           |             |      |      |             |      |      |                                                                                                           | COPYRIGHT IS HELD BY SIMON MILLER<br>ARCHITECTS LTD.                   | FLAT 1, 53 HOWITT ROAD,<br>LONDON. NW3 4LU | EXISTING GROUND FLOOR PLAN                                               |  |