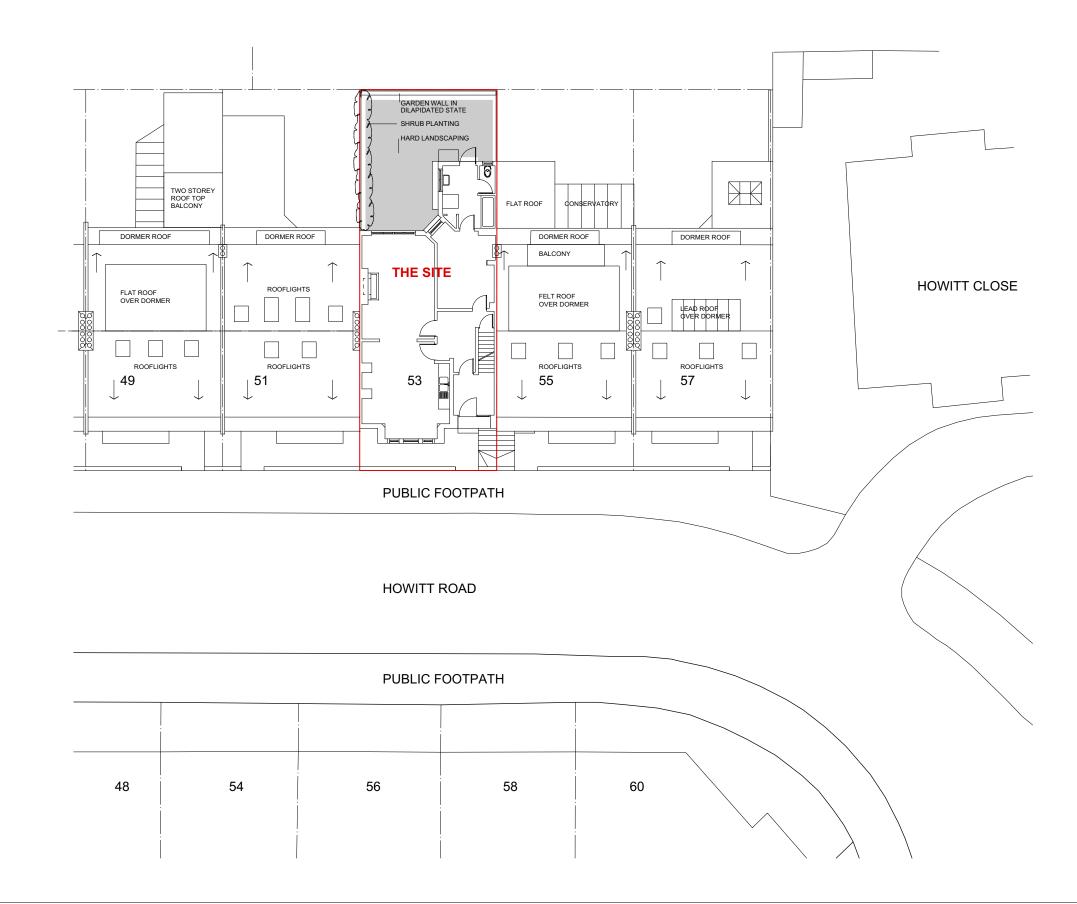

| REV. DATE | DESCRIPTION | REV. DATE | E DESCRIPTION | REV. | DATE | DESCRIPTION | NOTE:                                                                  | CLIENT:                                    | PROJECT:                                                                 |      |
|-----------|-------------|-----------|---------------|------|------|-------------|------------------------------------------------------------------------|--------------------------------------------|--------------------------------------------------------------------------|------|
|           |             |           |               |      |      |             | FOR THE PURPOSE OF PLANNING <u>ONLY</u><br>DRAWINGS CAN BE SCALED OFF. | JAMES MELLER                               | GROUND FLOOR REAR EXTENSION<br>INTERNAL ALTERATIONS AND<br>REFURBISHMENT | N    |
|           |             |           |               |      |      |             | INCONSISTENCIES ARE TO BE REPORTED TO<br>THE ARCHITECT IMMEDIATELY.    | SITE:                                      | DRAWING TITLE:                                                           | info |
|           |             |           |               |      |      |             | COPYRIGHT IS HELD BY SIMON MILLER<br>ARCHITECTS LTD.                   | FLAT 1, 53 HOWITT ROAD,<br>LONDON. NW3 4LU | EXISTING SITE PLAN                                                       |      |