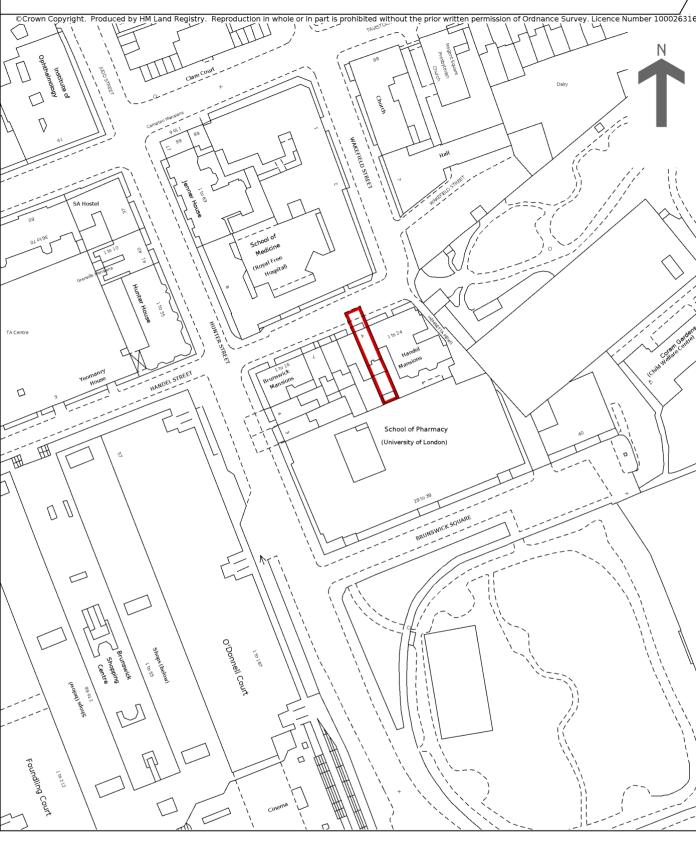

HM Land Registry Current title plan

Title number NGL829692 Ordnance Survey map reference TQ3082SW Scale 1:1250 Administrative area Camden

This is a copy of the title plan on 10 JUL 2020 at 14:24:33. This copy does not take account of any application made after that time even if still pending in HM Land Registry when this copy was issued.

This copy is not an 'Official Copy' of the title plan. An official copy of the title plan is admissible in evidence in a court to the same extent as the original. A person is entitled to be indemnified by the registrar if he or she suffers loss by reason of a mistake in an official copy. If you want to obtain an official copy, the HM Land Registry web site explains how to do this.

HM Land Registry endeavours to maintain high quality and scale accuracy of title plan images. The quality and accuracy of any print will depend on your printer, your computer and its print settings. This title plan shows the general position, not the exact line, of the boundaries. It may be subject to distortions in scale. Measurements scaled from this plan may not match measurements between the same points on the ground.

This title is dealt with by HM Land Registry, Croydon Office.