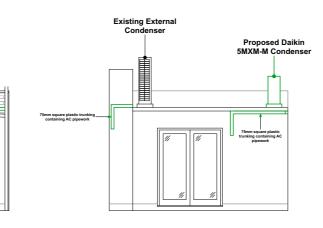

# **Roof Elevation 5**

**Courtyard Elevation 4** 

|    |    | SCALE |    |    |
|----|----|-------|----|----|
|    | 1m |       | 3m |    |
| 0m |    | 2m    |    | 4m |