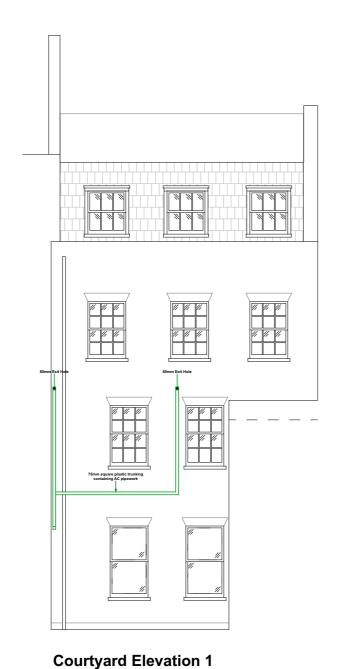

# **Roof Elevation 5**

**Courtyard Elevation 4** 

|    |    | SCALE |    |    |
|----|----|-------|----|----|
|    | 1m |       | 3m |    |
| 0m |    | 2m    |    | 4m |