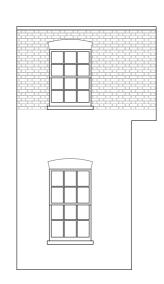

# **Roof Elevation 5**

**Courtyard Elevation 4** 

|    |    | SCALE |    |    |
|----|----|-------|----|----|
|    | 1m |       | 3m |    |
| 0m |    | 2m    |    | 4m |