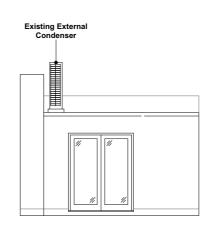

## www.lambertsurv.co.uk This drawing is the copyright of Lamberts and may not be reproduced without written consent. Do not scale this drawing, All dimensions to be checked on site before work commences. Roof Elevation 6

**Courtyard Elevation 2** 

**Courtyard Elevation 1** 



## **Roof Elevation 5**



**Courtyard Elevation 3** 



**Courtyard Elevation 4** 

|    |    | SCALE |    |    |
|----|----|-------|----|----|
|    | 1m |       | 3m |    |
| 0m |    | 2m    |    | 4m |

## TITLE Existing Courtyard and Roof Elevations

SITE
9 Lincoln's Inn Fields,
London,
WC2A 3BP



Aztec Row, 3 Berners Road

London, N1 0PW

tel: 020 7837 8110

e-mail: post@lambertsurv.co.uk

| Date     | Scale      |
|----------|------------|
| Aug 2020 | 1:100@A3   |
| Drawn By | Dwg Number |
| HV       | 98288/E03  |