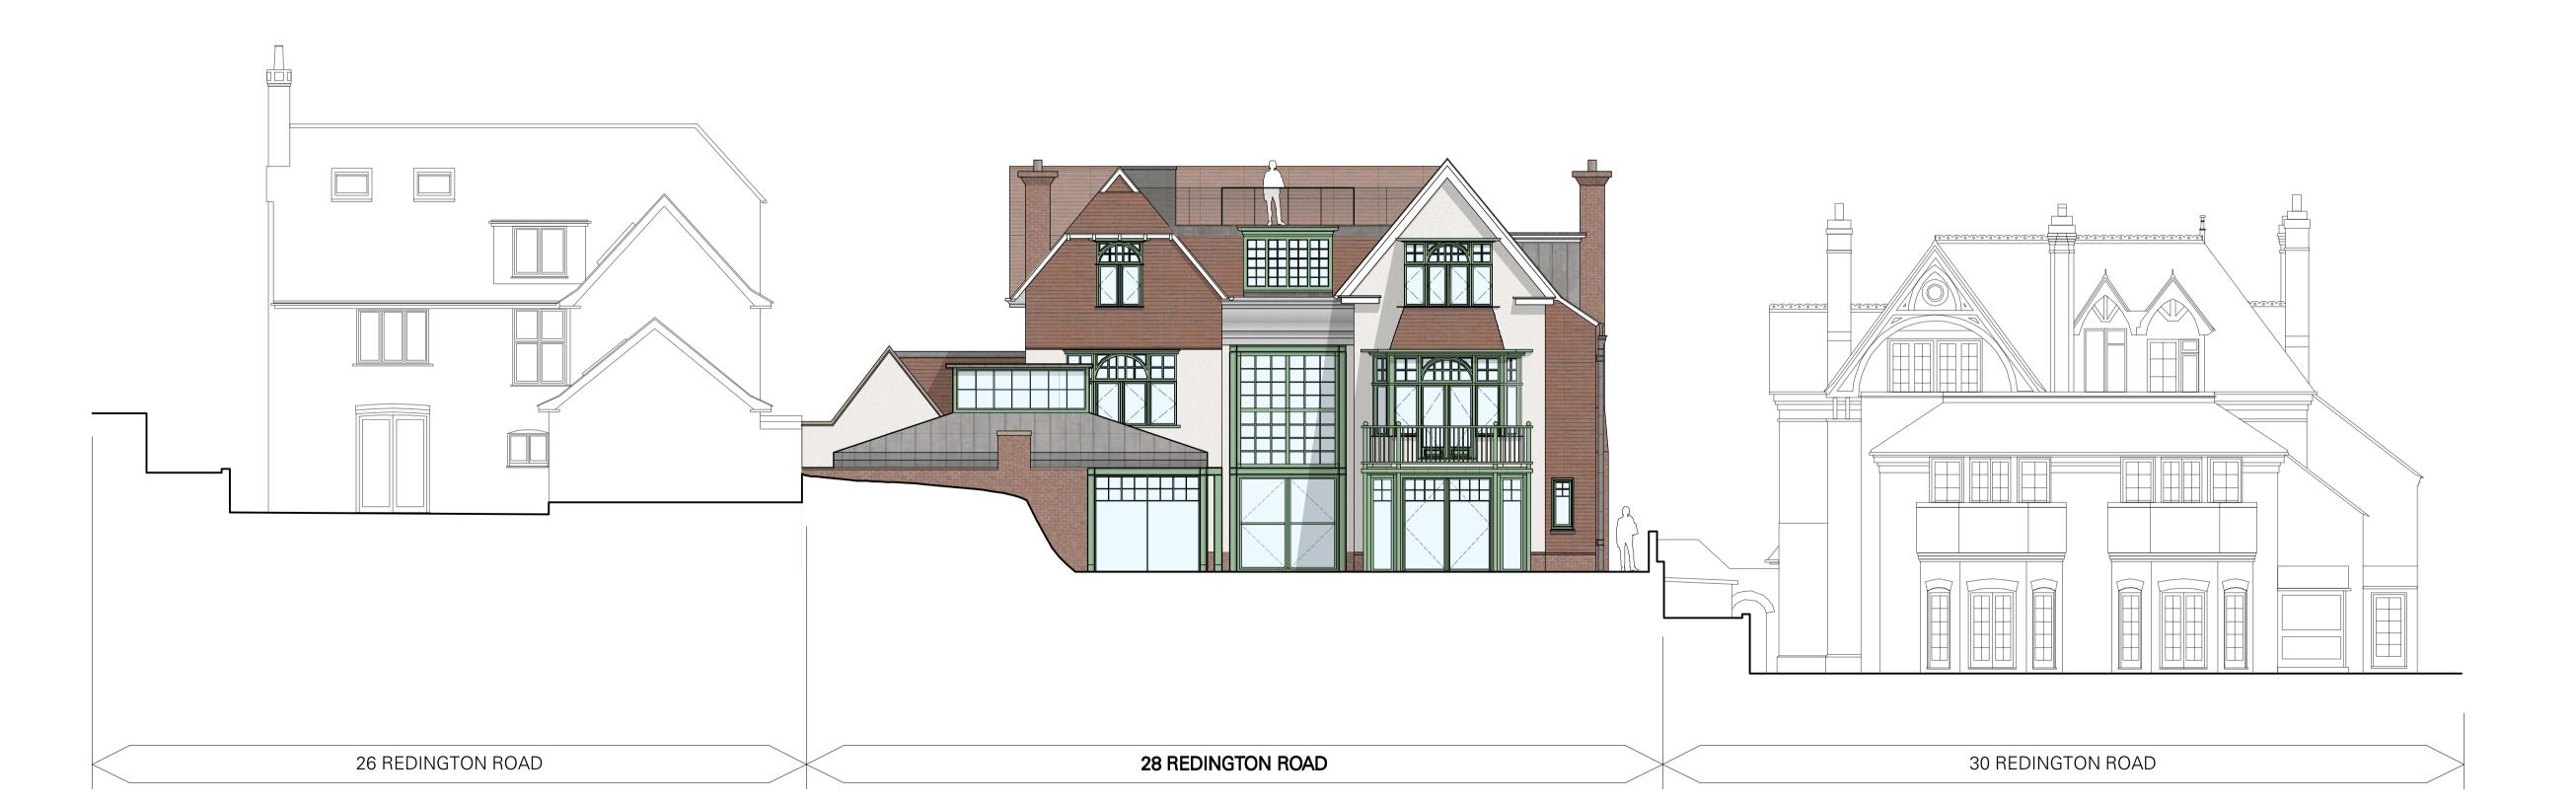

1 EXISTING REAR GARDEN SECTION Scale: 1:100

EXISTING REAR GARDEN SECTION

350 -

CH PORCH/DORMERS REVISED

FGC FOR PLANNING APPLICATION

28 REDINGTON ROAD, LONDON, NW3 7RB

REAR GARDEN SECTIONS

FOR PLANNING APPLICATION