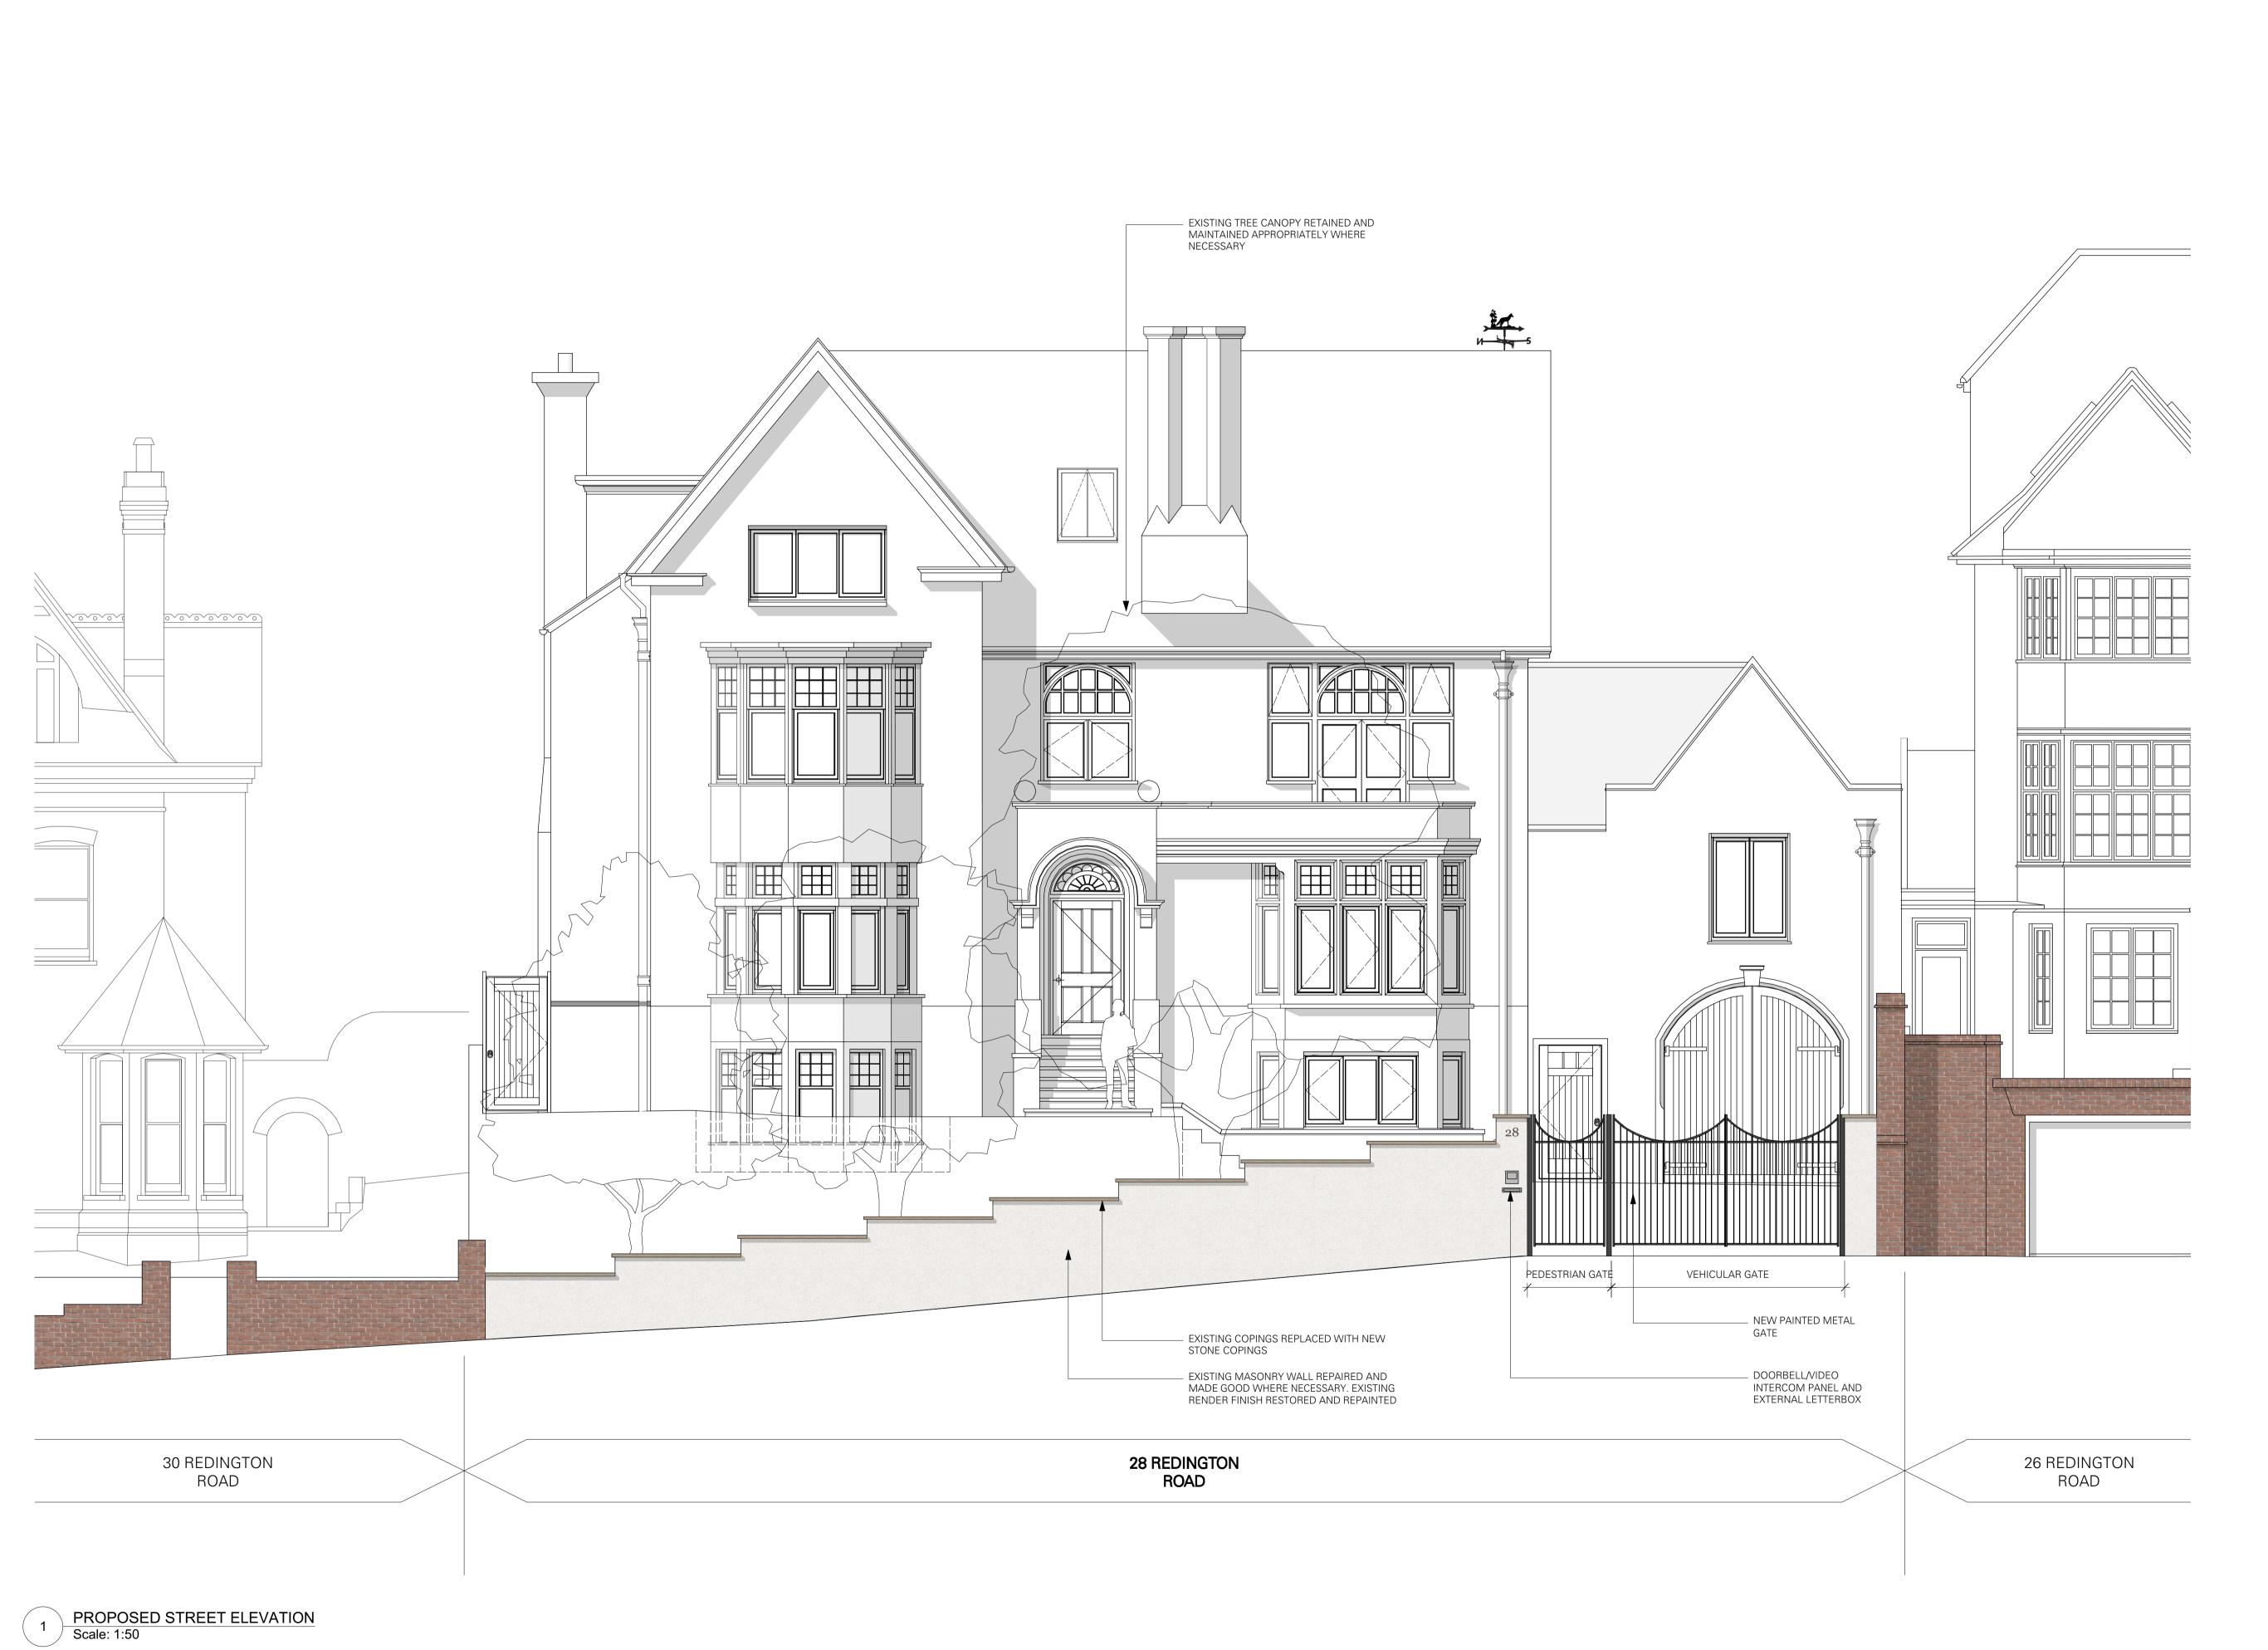

CH PORCH/DORMERS REVISED 19/08/20 3 CH DRAWING REVISION AMENDED 11/08/20 CH METAL RAILINGS REMOVED 17/03/20 FGC FOR PLANNING APPLICATION 18/03/2019 DATE REV. CHECK REVISION NOTES 28 REDINGTON ROAD, LONDON, NW3 7RB PROPOSED STREET ELEVATION

FOR PLANNING APPLICATION

350 1:50 124 3 DRAWING NO. REV JOB NO. SCALE (AS SHOWN)

Thomas Croft Architects Studio 117 Great Western Studios 65 Alfred Road London, W2 5EU United Kingdom +44 (0)20 8962 0066 email@thomascroft.com www.thomascroft.com