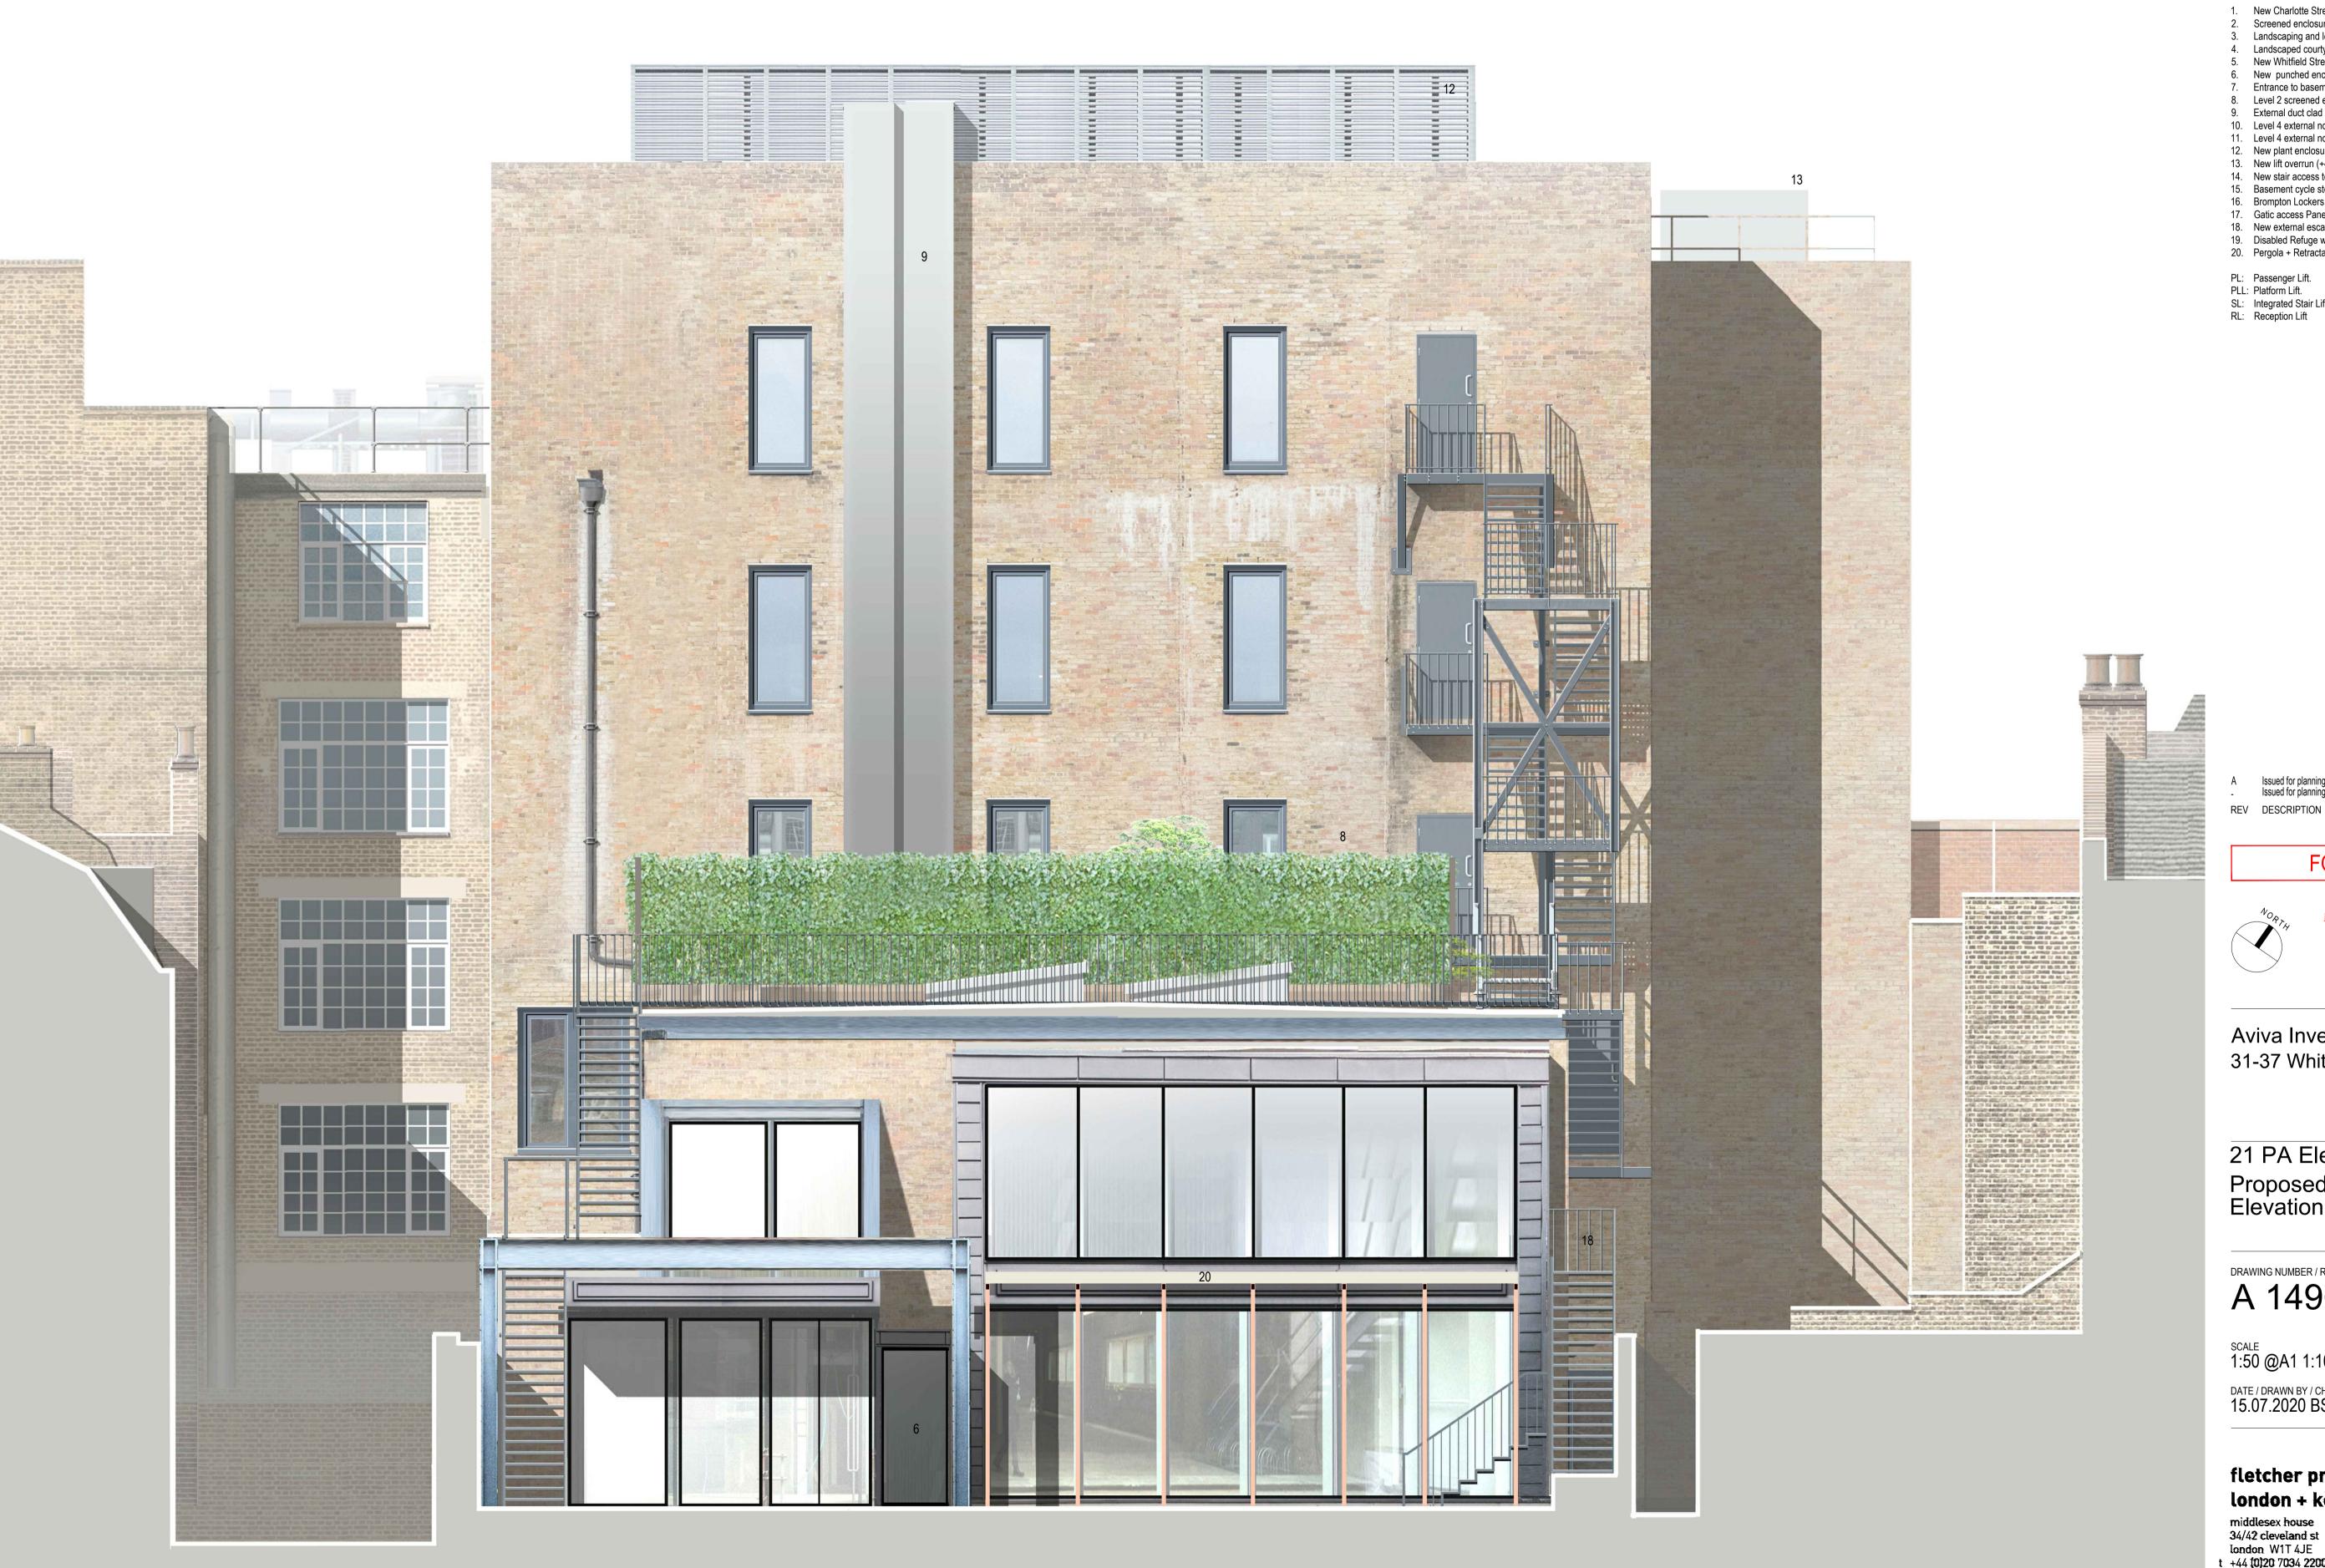

- 1. New Charlotte Street gate with controlled access. Screened enclosure around UKPN substation with 2x sliding doors.
- Landscaping and leveling.
- Landscaped courtyard amenity.
- New Whitfield Street entrance door. New punched enclosure to match existing fenestration.
- Entrance to basement cycle and shower facilities. 8. Level 2 screened external south-facing terrace amenity.
- 9. External duct clad in natural anodised aluminum.
- 10. Level 4 external north-west facing terrace amenity.
- 11. Level 4 external north-east facing terrace amenity and new balustrade. 12. New plant enclosure.
- 13. New lift overrun (+400mm on existing).
- 14. New stair access to roof.
- 15. Basement cycle storage. 16. Brompton Lockers.
- 17. Gatic access Panel to UKPN cable pit below.
- 18. New external escape stair. 19. Disabled Refuge with call point.
- 20. Pergola + Retractable awning.
- PL: Passenger Lift.
  PLL: Platform Lift.
  SL: Integrated Stair Lift.
  RL: Reception Lift

## FOR PLANNING

Aviva Investors Pensions Ltd 31-37 Whitfield Street

21 PA Elevations Proposed Courtyard Elevation (Illustrative)

DRAWING NUMBER / REVISION