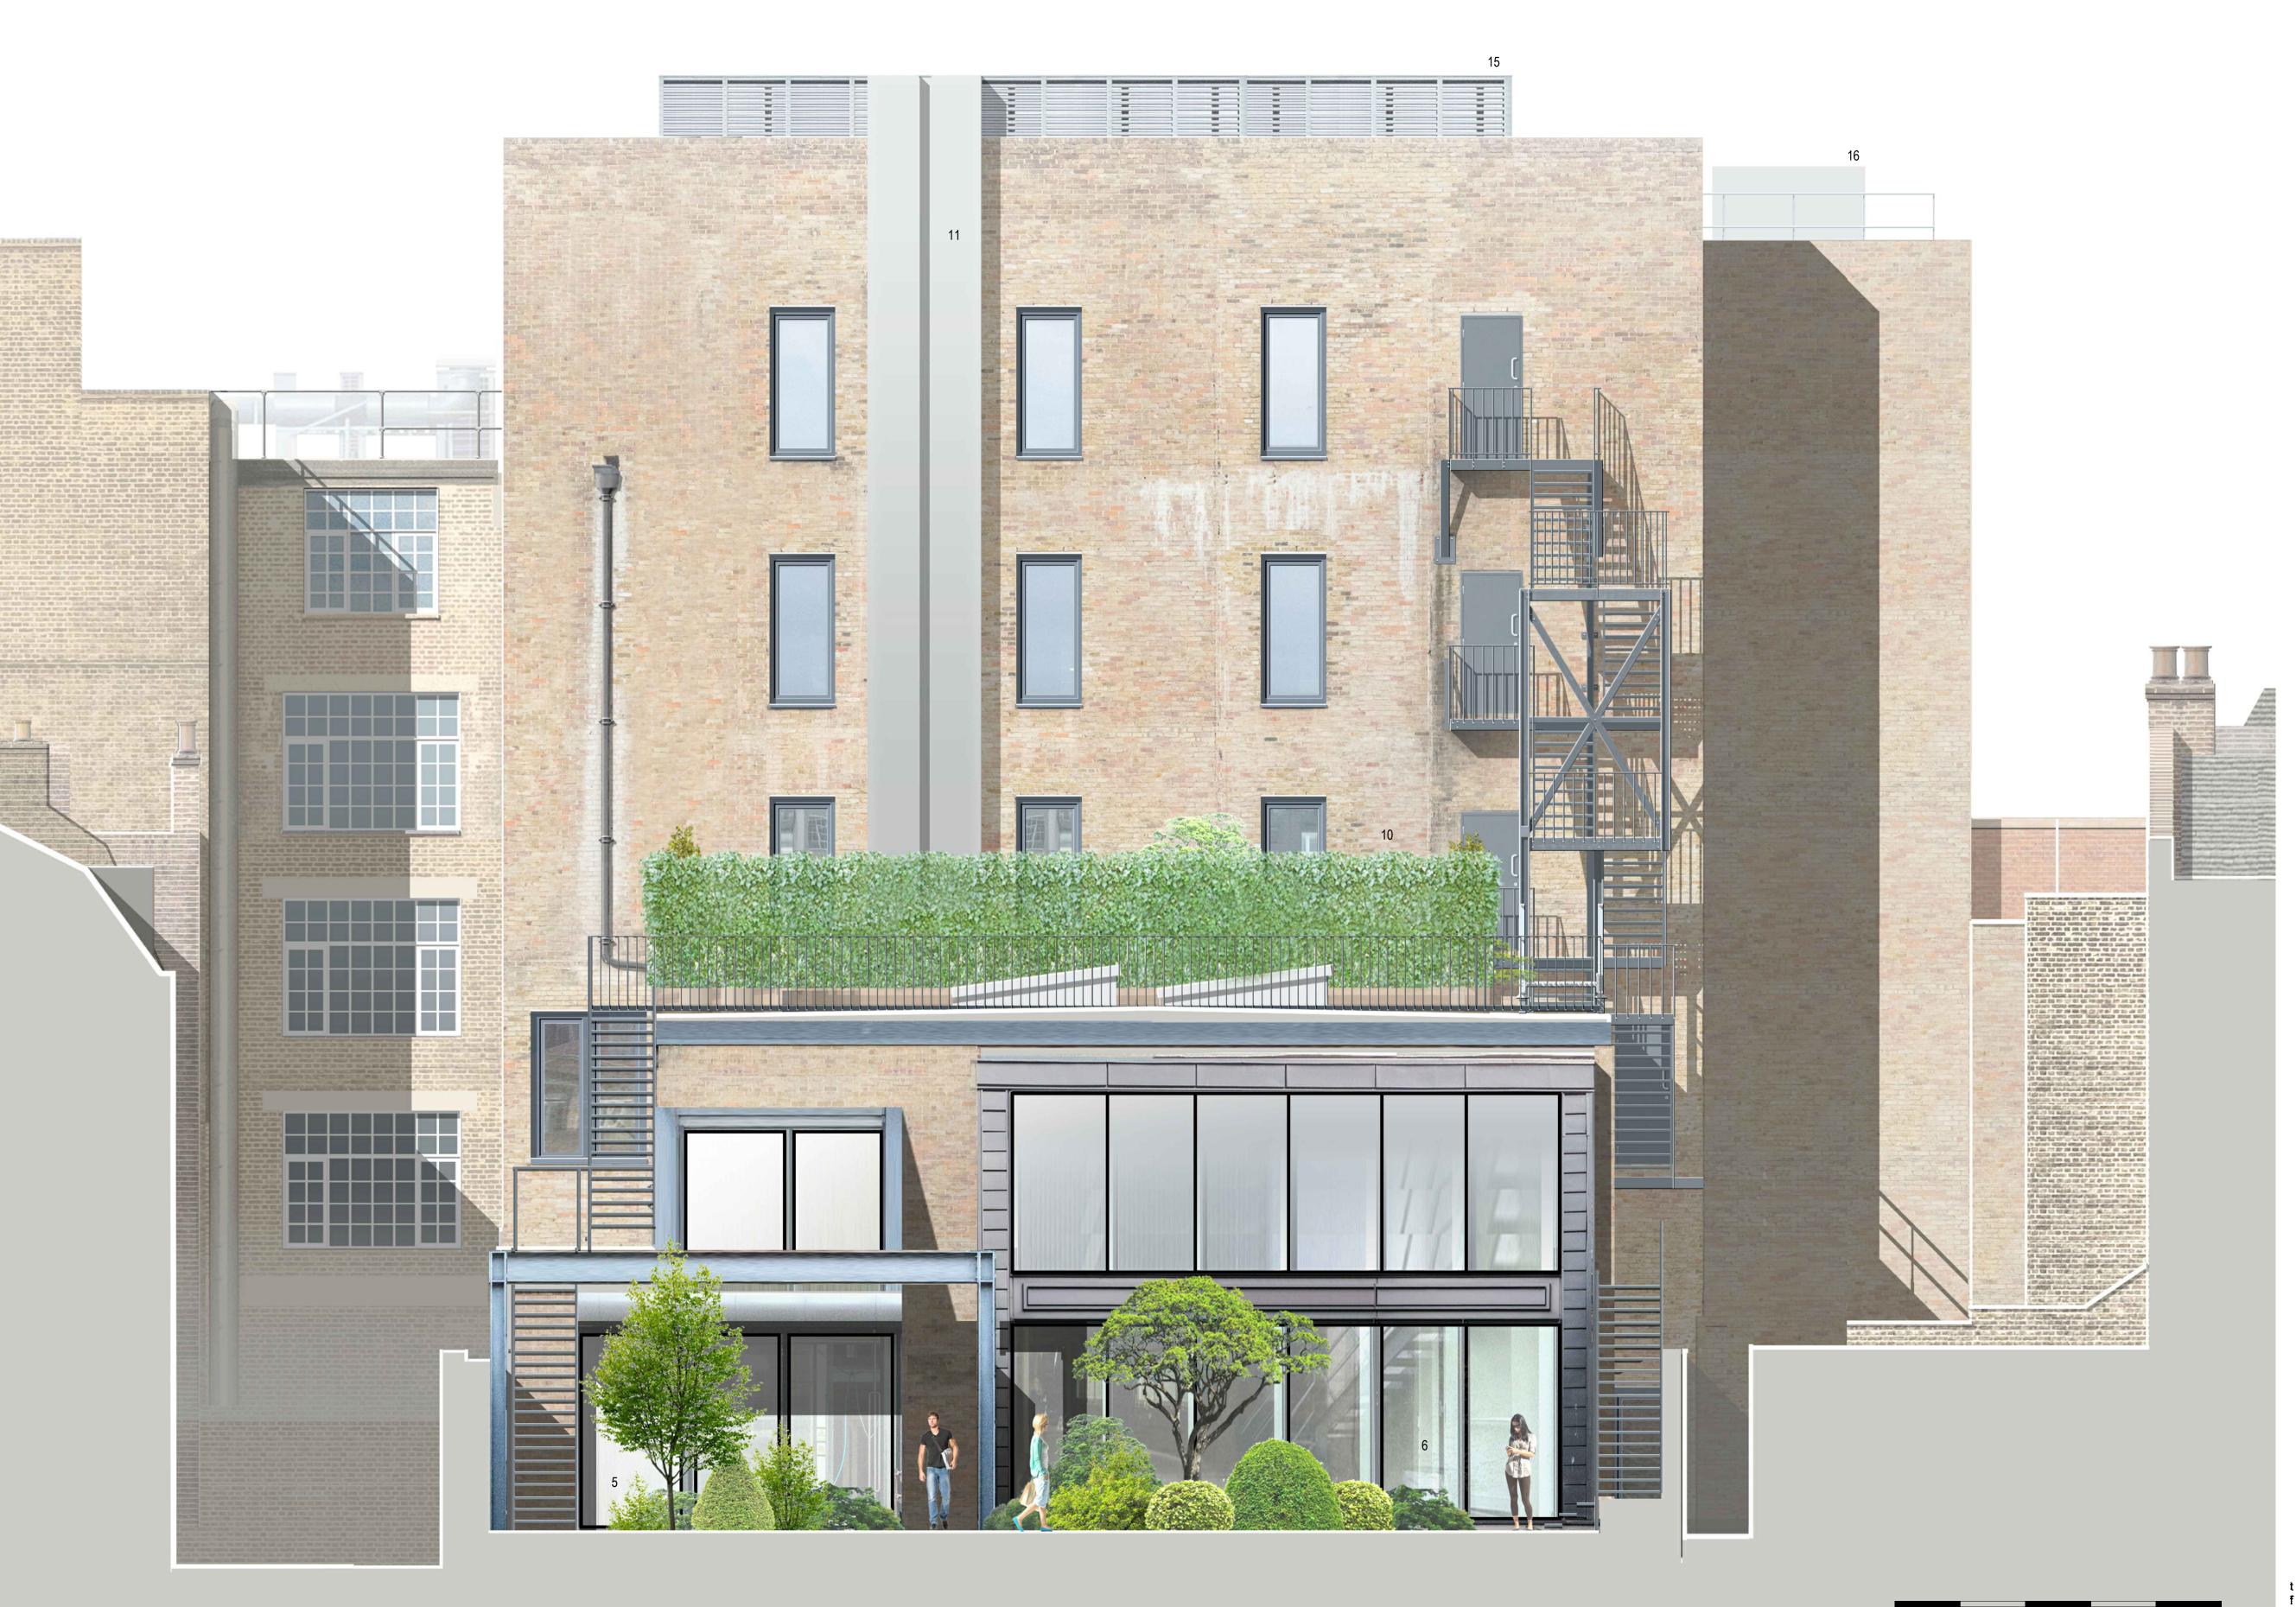

- 1. New Charlotte Street gate with controlled access
- 2. Waste storage 3. Screened enclosure around UKPN substation
- 4. Cycle storage
- 5. Landscaping and levelling6. Landscaped courtyard amenity
- New Whitfield Street entrance location with raked metal portico New finish to existing upstands to match existing fenestration
- 9. Entrance to basement cycle and shower facilities
- 10. Level 2 screened external south-facing terrace amenity 11. External duct clad in natural anodised aluminium
- 12. Level 4 external north-west facing terrace amenity
- 13. Level 4 external east facing terrace amenity and new balustrade
  14. Widened and levelled terrace access door
- 15. New plant enclosure
- 16. New lift overrun (+400mm on existing)
- 17. New stair access to roof 18. Unisex shower facilities
- 19. Basement cycle storage
- 20. Electrical switchroom
- 21. Watertank
- 22. Dry riser outlet (detail and location TBC)

## FOR PLANNING

Aviva Investors Pensions Ltd 31-37 Whitfield Street

21 GA Elevations Proposed Courtyard Elevation (Illustrative)

DRAWING NUMBER / REVISION

A 1496 GA 2152 -

SCALE 1:50 @A1 1:100 @A3 DATE / DRAWN BY / CHECKED BY 26.11.2019 TH / NW