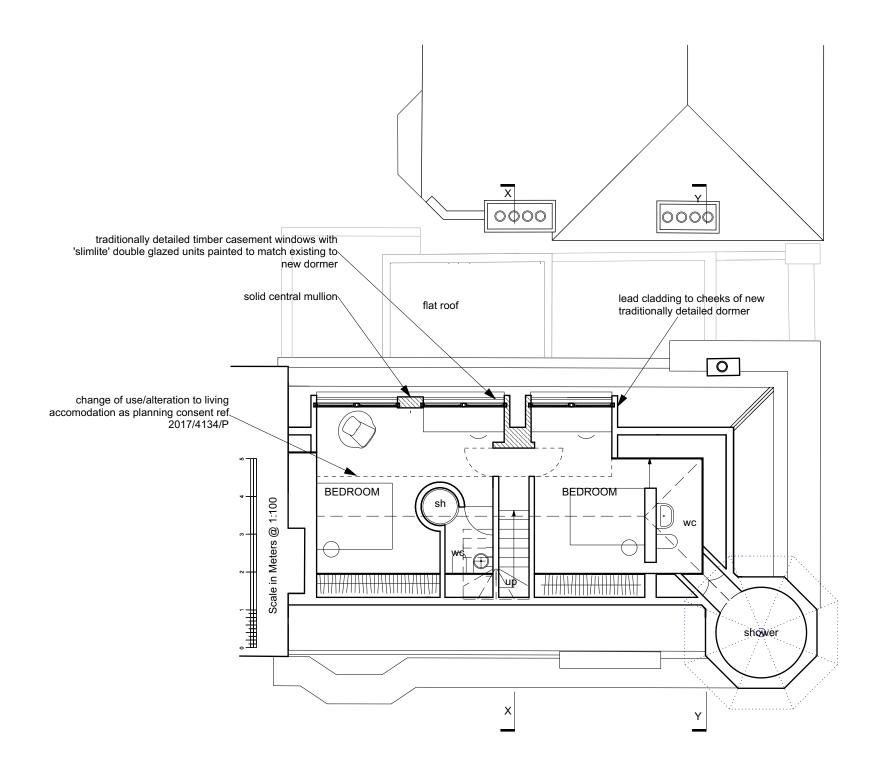

#### Project

Side extension and dormer window to 30 Albany Street London NW1 for QHA Ltd

1:100 @A3

2ND FL PLAN @ 1:100

LOFT PLAN @ 1:100

ALL AS PLANNING CONSENT 2017/4134/P CURRENTLY UNDER CONSTRUCTION

# Tillman Architects <sup>©</sup>

E keith.tillman@me.com

Title loft as existing

#### Project

Side extension and dormer window to 30 Albany Street London NW1 for QHA Ltd

1:100 @A3

240 01-05