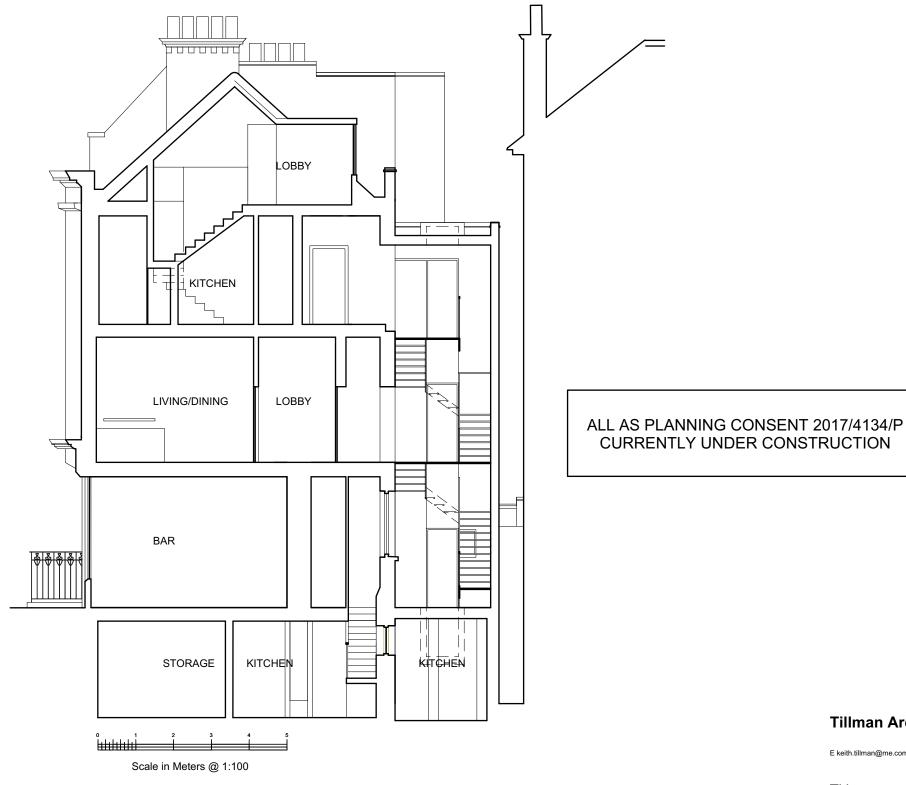

#### Project

Side extension and dormer window to 30 Albany Street London NW1 for QHA Ltd

**SECTION XX @ 1:100** 

# Tillman Architects <sup>©</sup>

E keith.tillman@me.com

Title section xx as existing

240 01-11