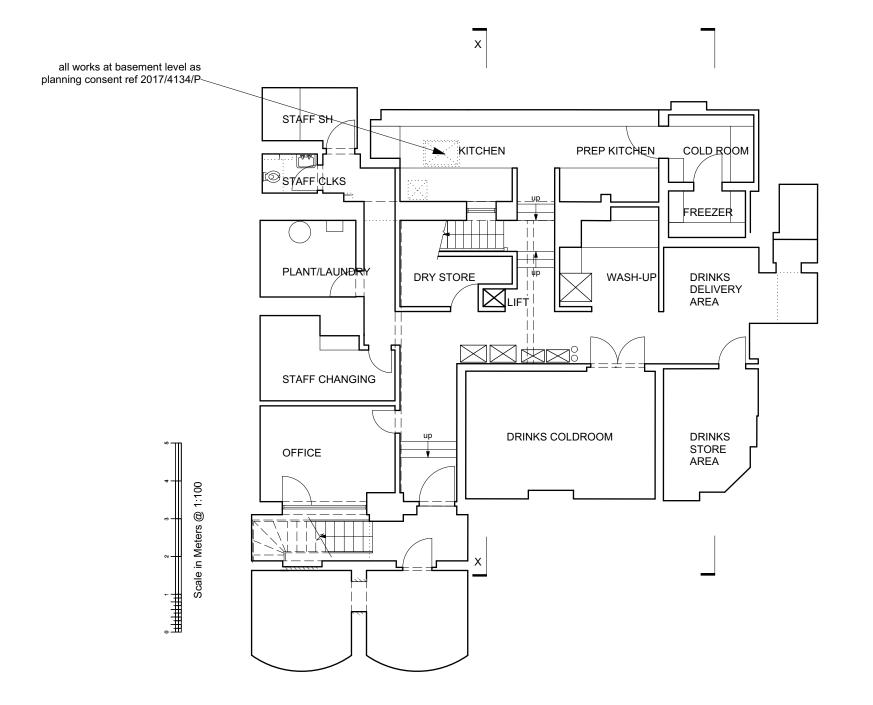

SITE PLAN @ 1:1250

E keith.tillman@me.com

Title site and location plan

Project

Side extension and dormer window to 30 Albany Street London NW1 for QHA Ltd 240 01-01

1:500 & 1:1250 @A3

BASEMENT PLAN @ 1:100

ALL AS PLANNING CONSENT 2017/4134/P **CURRENTLY UNDER CONSTRUCTION** 

### Tillman Architects <sup>©</sup>

E keith.tillman@me.com

Title basement as existing

#### Project

Side extension and dormer window to 30 Albany Street London NW1 QHA Ltd

240 01-00

1:100 @A3