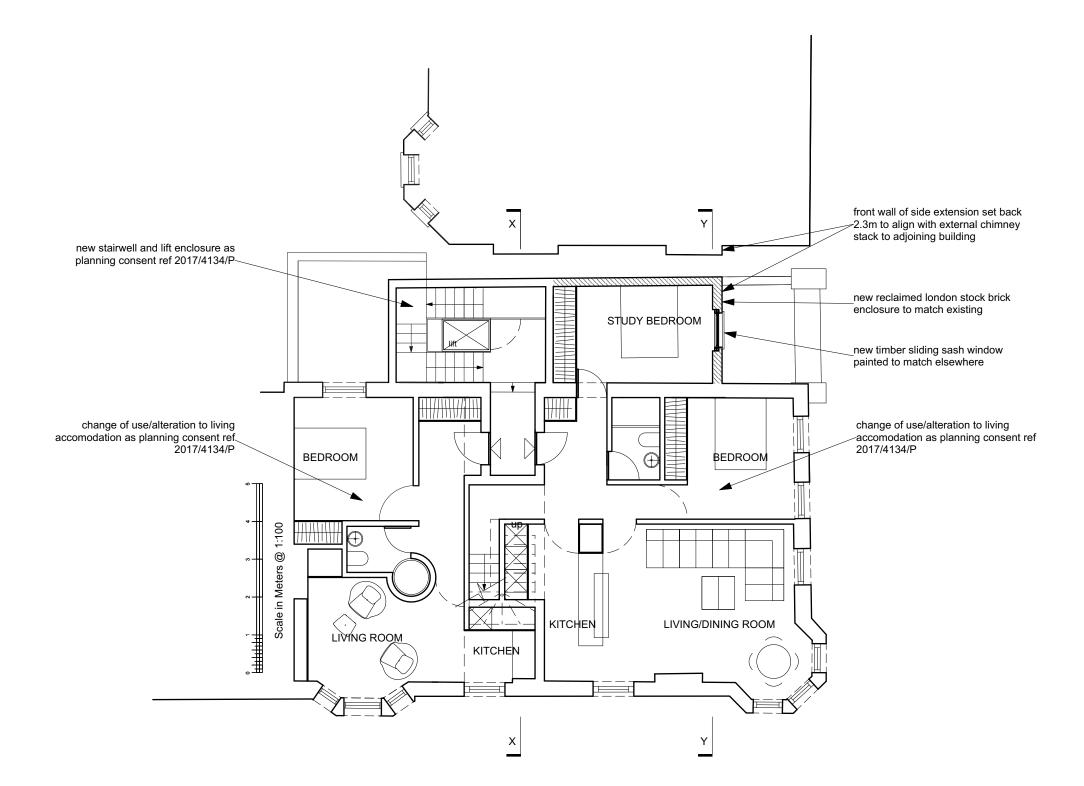

1:100 @A3

> Jul 20

2ND FL PLAN @ 1:100

E keith.tillman@me.com

Title third floor as proposed

#### Project

Side extension and dormer window to 30 Albany Street London NW1 for QHA Ltd 240 02-05 D

1:100 @A3

> Jul 20

3RD FL PLAN @ 1:100

E keith.tillman@me.com

Title roof plan as proposed