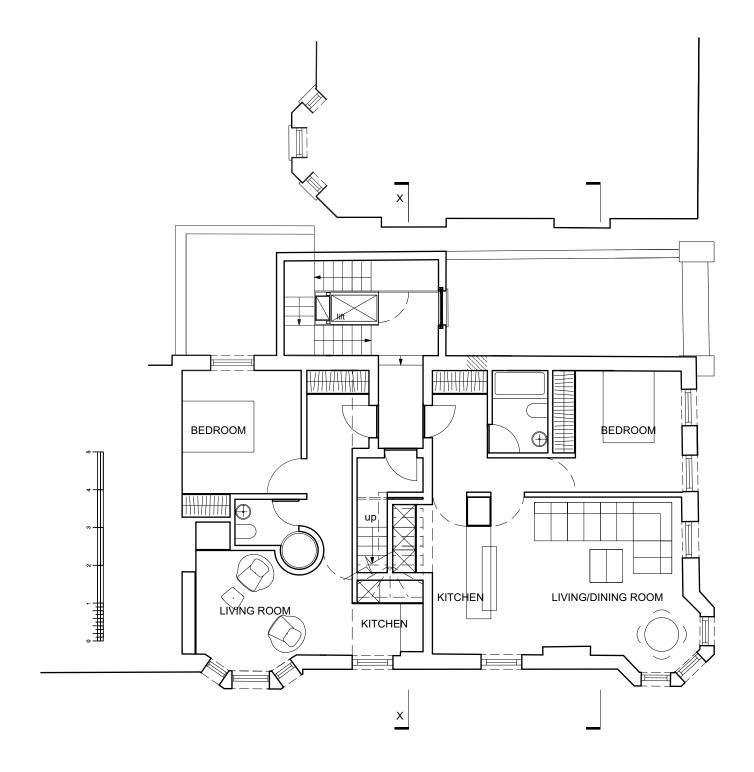

1:100 @A3

> Jul 20

2ND FL PLAN @ 1:100

E keith.tillman@me.com

Title third floor as proposed

#### Project

Side extension and dormer window to 30 Albany Street London NW1 for QHA Ltd 240 02-05 D

1:100 @A3

> Jul 20

3RD FL PLAN @ 1:100

E keith.tillman@me.com

Title roof plan as proposed