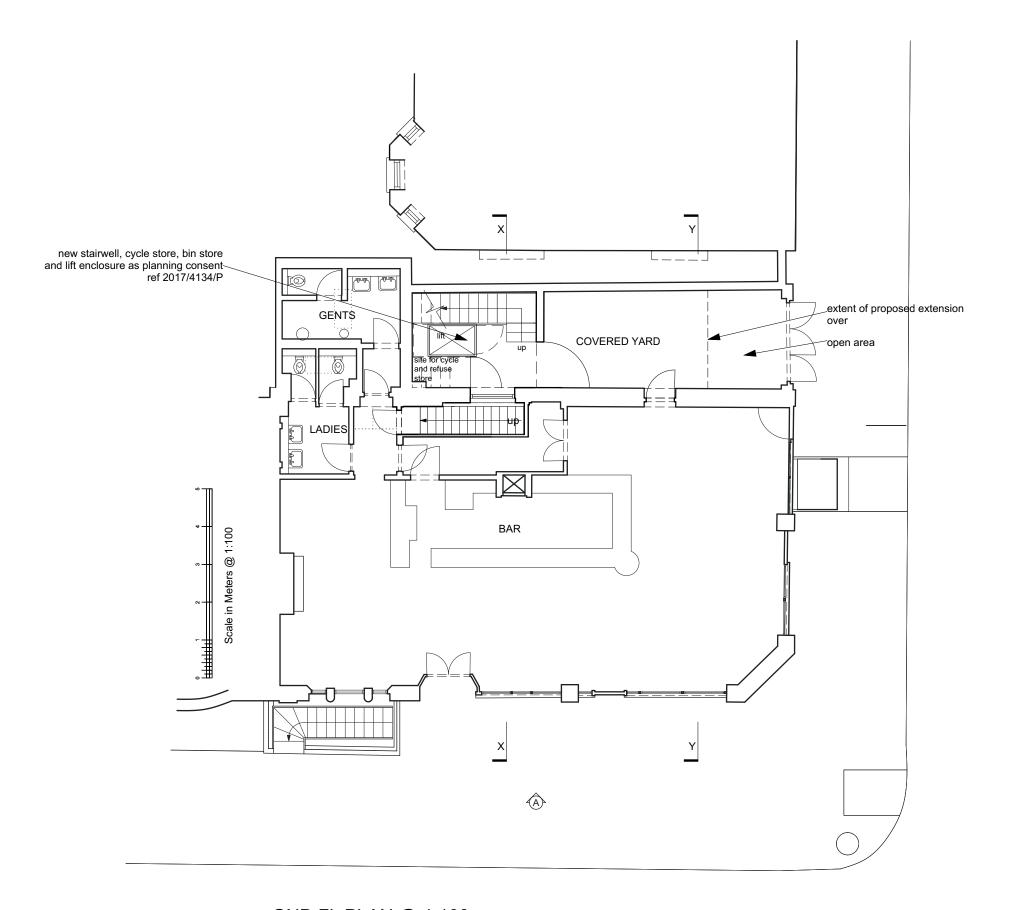

# Tillman Architects <sup>©</sup>

E keith.tillman@me.com

Title first floor as existing

01-03

#### Project

Side extension and dormer window to 30 Albany Street London NW1 for QHA Ltd

1:100 @A3

240

Jul 20

1ST FL PLAN @ 1:100