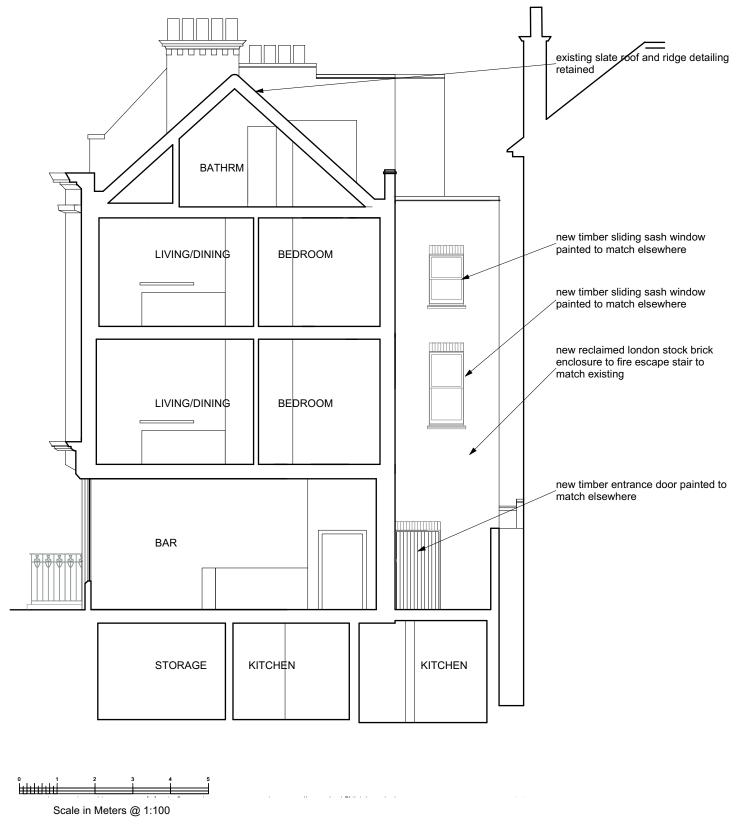

### Tillman Architects <sup>©</sup>

E keith.tillman@me.com

Title proposed floor areas

Project

Side extension and dormer window to 30 Albany Street London NW1 QHA Ltd

240 02-15 С

1:200 @A3

**SECTION YY @ 1:100** 

### Tillman Architects <sup>©</sup>

E keith.tillman@me.com

Title section YY as proposed

240 02-18

#### Project

Side extension and dormer window to 30 Albany Street London NW1 for QHA Ltd 1:100 @A3