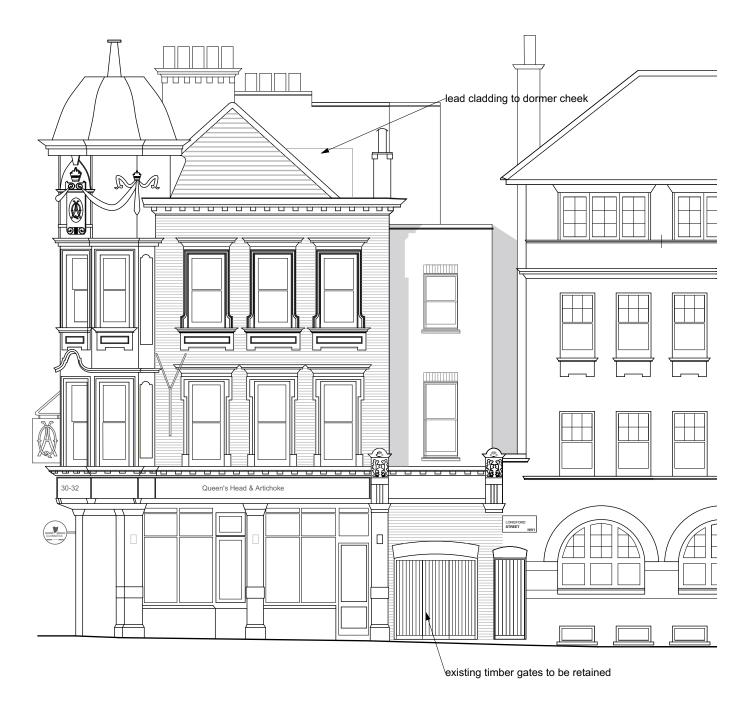

#### Project

Side extension and dormer window to 30 Albany Street London NW1 for QHA Ltd

240 02-06 D

1:100 @A3

E keith.tillman@me.com

QHA Ltd

Title south elevation as proposed

240 02-10 D

1:50 & 1:100

@A3

W 1.100

Side extension and dormer window to 30 Albany Street London NW1

Jul 20

SOUTH ELEVATION @ 1:100

Project