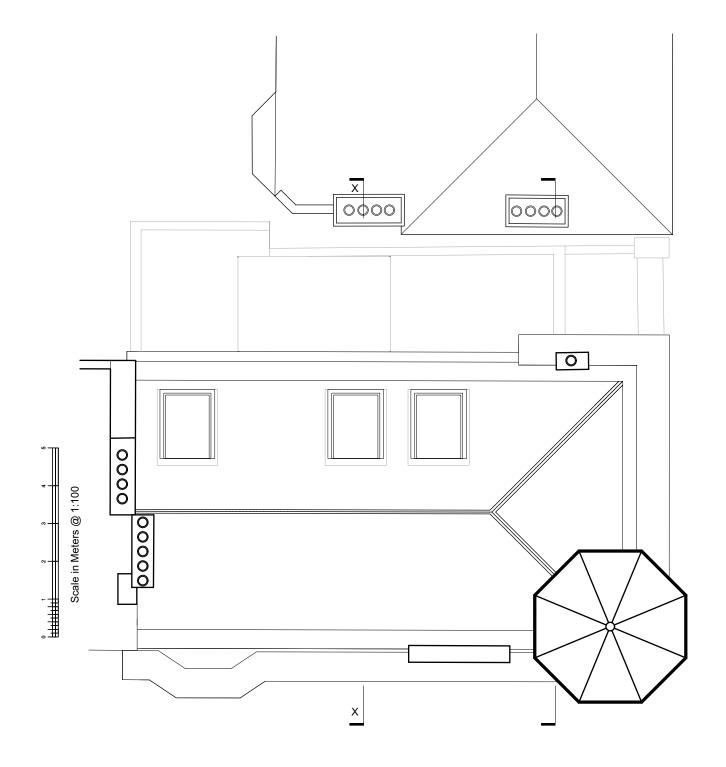

#### Project

Side extension and dormer window to 30 Albany Street London NW1 for QHA Ltd

1:100 @A3

2ND FL PLAN @ 1:100

LOFT PLAN @ 1:100

ALL AS PLANNING CONSENT 2017/4134/P CURRENTLY UNDER CONSTRUCTION