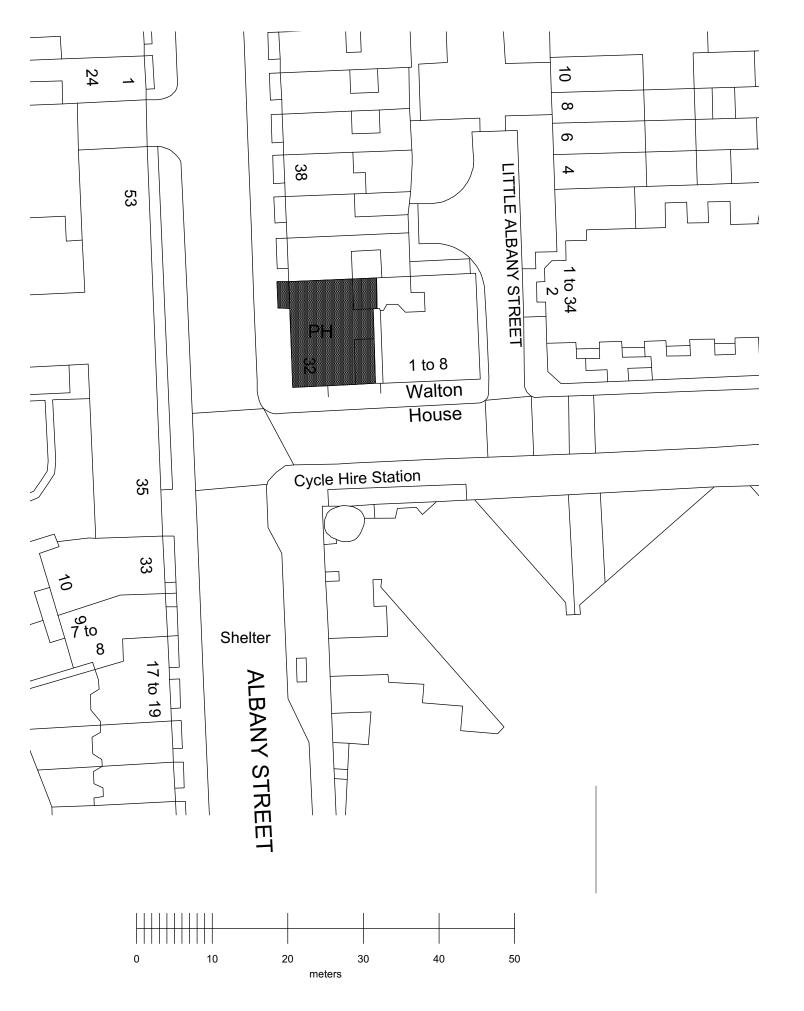

SITE PLAN @ 1:1250

E keith.tillman@me.com

Title site and location plan

Project

Side extension and dormer window to 30 Albany Street London NW1 for QHA Ltd 240 01-01

1:500 & 1:1250 @A3

BASEMENT PLAN @ 1:100

ALL AS PLANNING CONSENT 2017/4134/P **CURRENTLY UNDER CONSTRUCTION** 