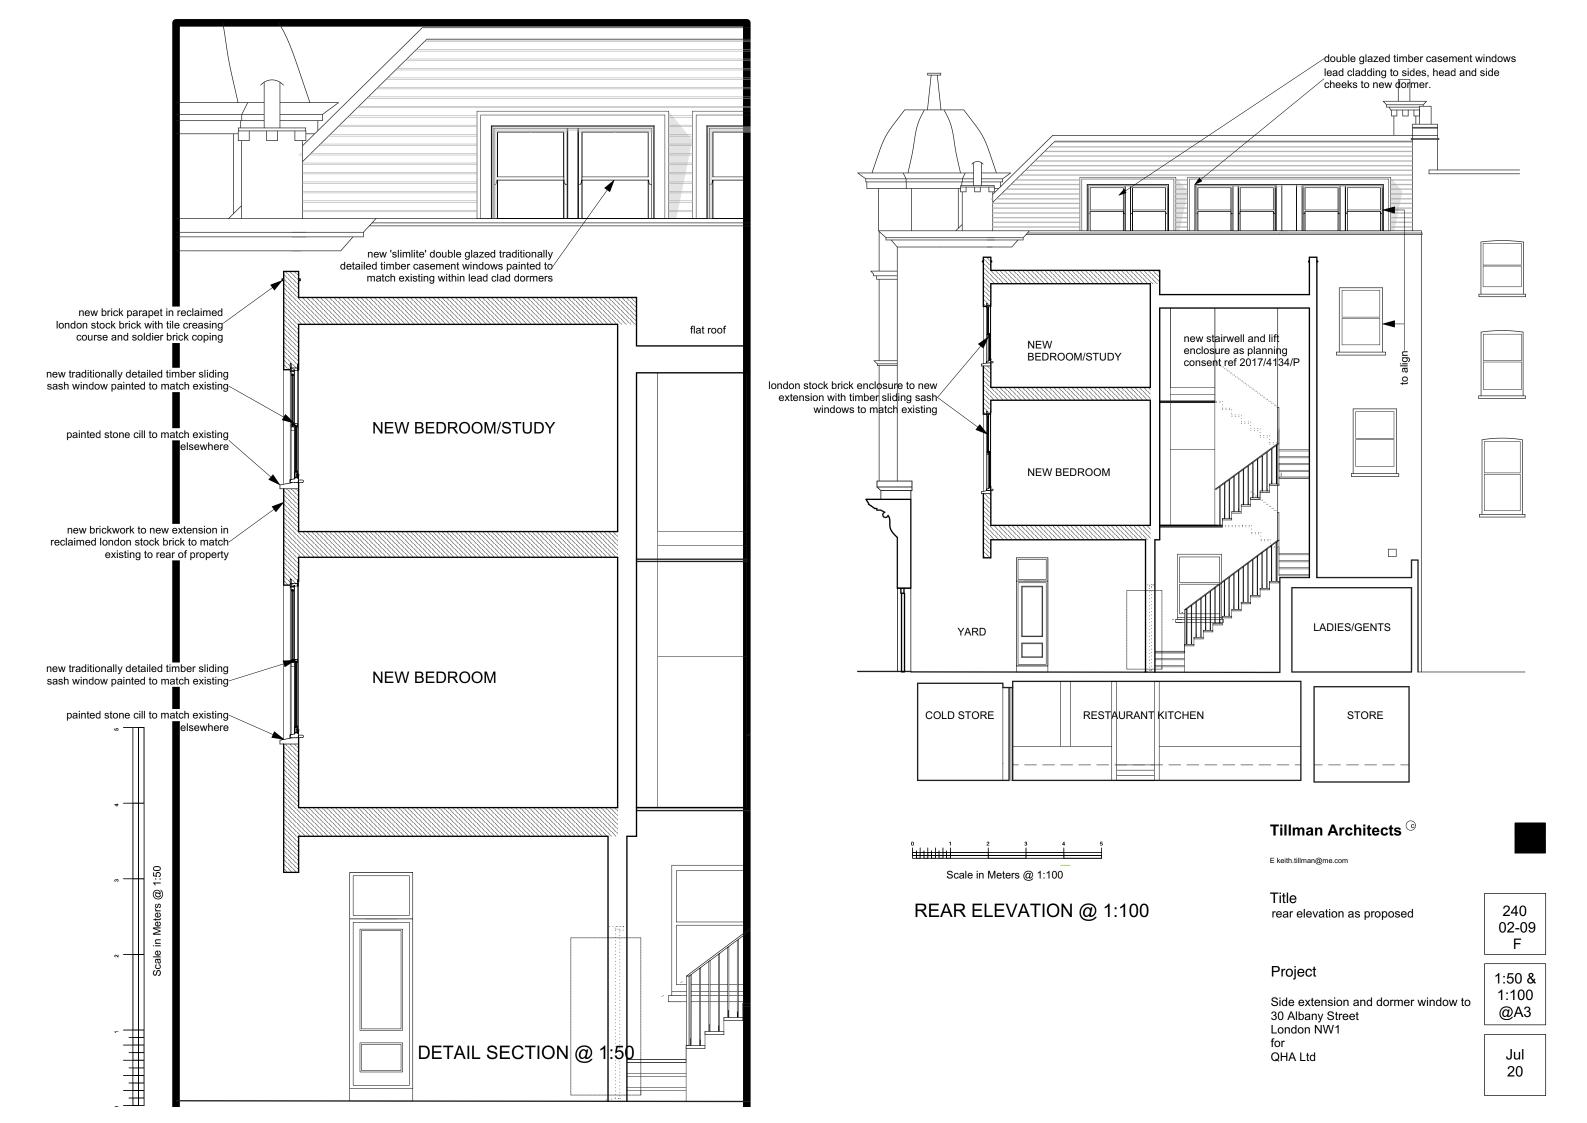

#### Project

Side extension and dormer window to 30 Albany Street London NW1 for QHA Ltd

240 02-06 D

1:100 @A3

E keith.tillman@me.com

QHA Ltd

Title south elevation as proposed

240 02-10 D

1:50 & 1:100

@A3

W 1.100

Side extension and dormer window to 30 Albany Street London NW1

Jul 20

SOUTH ELEVATION @ 1:100

Project