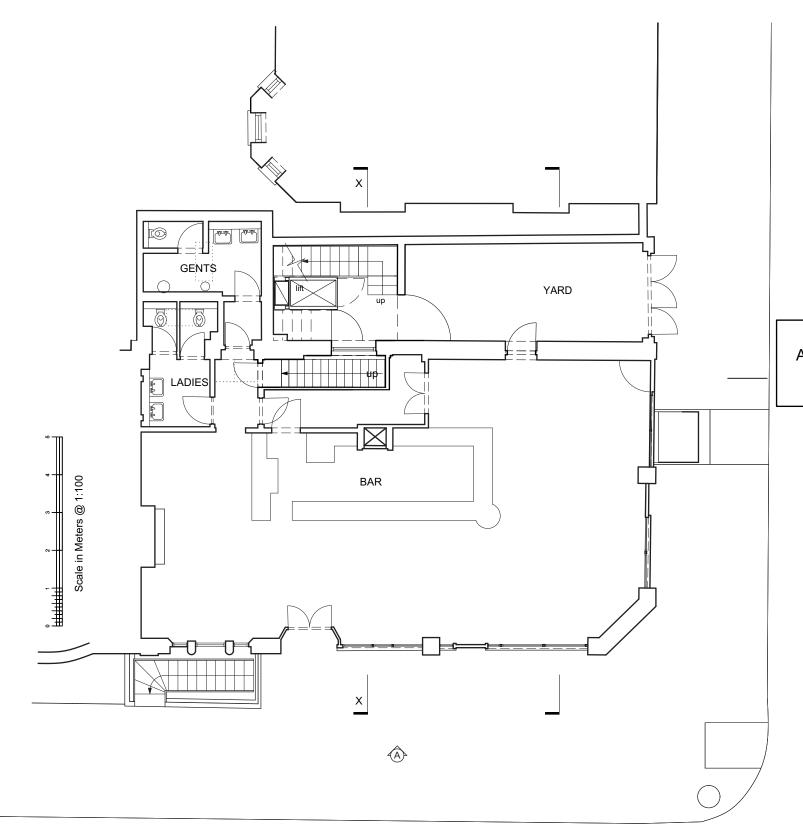

#### Project

Side extension and dormer window to 30 Albany Street London NW1 for QHA Ltd

240 01-12

1:200 @A3

BASEMENT PLAN @ 1:100

E keith.tillman@me.com

Title basement as proposed

### Project

Side extension and dormer window to 30 Albany Street London NW1 for QHA Ltd 240 02-01 D

1:100 @A3