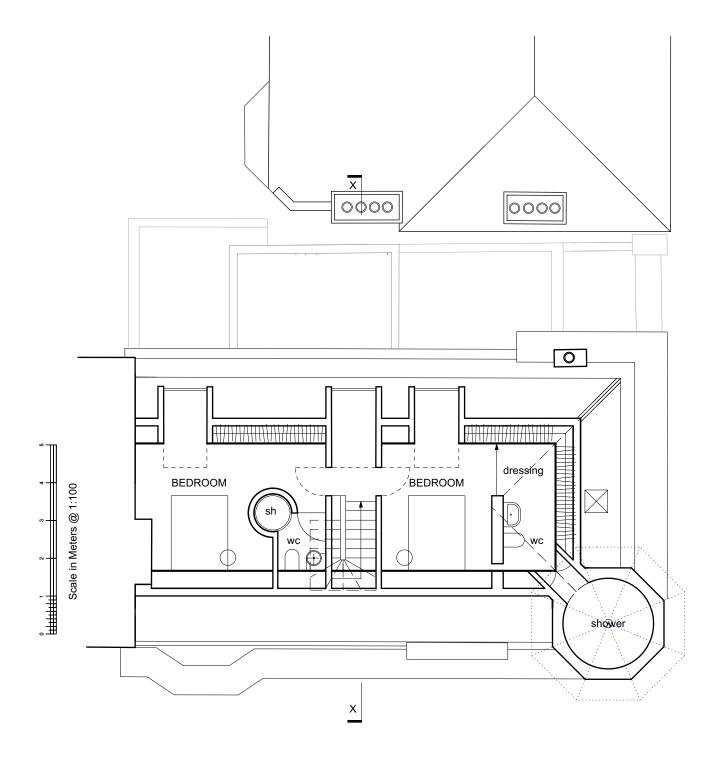

#### Project

Side extension and dormer window to 30 Albany Street London NW1 for QHA Ltd 240 02-05 D

1:100 @A3

> Jul 20

3RD FL PLAN @ 1:100

E keith.tillman@me.com

Title roof plan as proposed

#### Project

Side extension and dormer window to 30 Albany Street London NW1 for QHA Ltd

240 02-06 D

1:100 @A3

E keith.tillman@me.com

QHA Ltd

Title south elevation as proposed

240 02-10 D