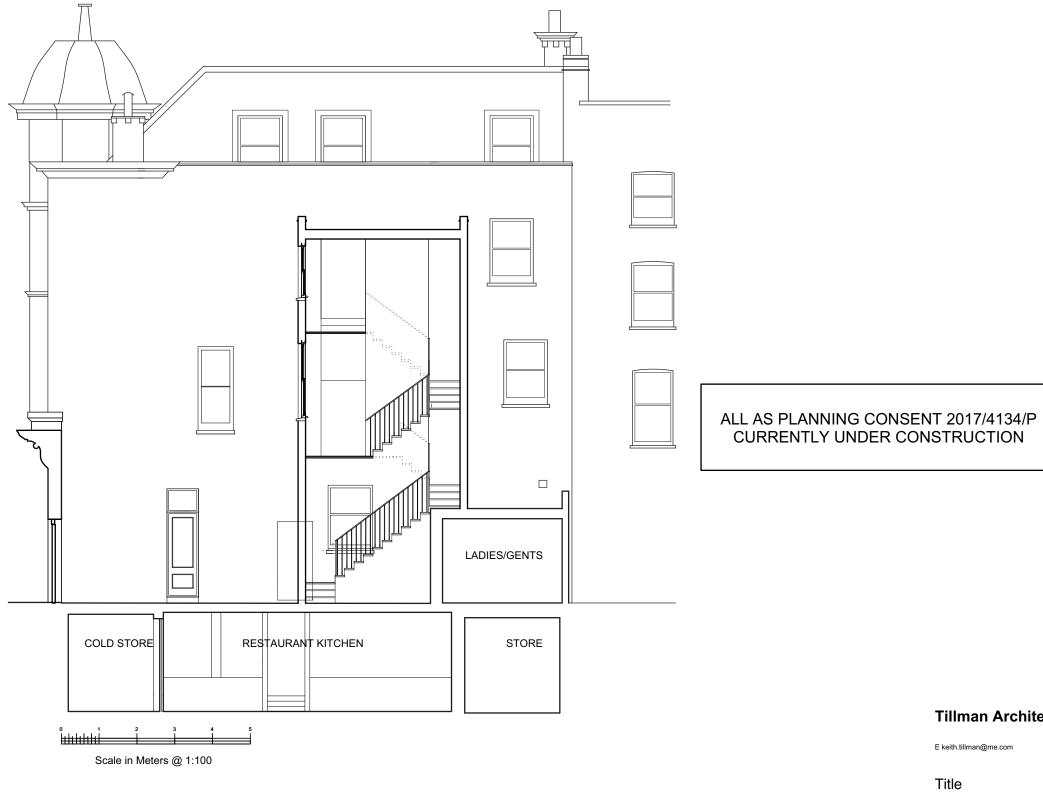

#### Project

Side extension and dormer window to 30 Albany Street London NW1 for QHA Ltd

**SECTION XX @ 1:100** 

# Tillman Architects <sup>©</sup>

E keith.tillman@me.com

Title section xx as existing

240 01-11