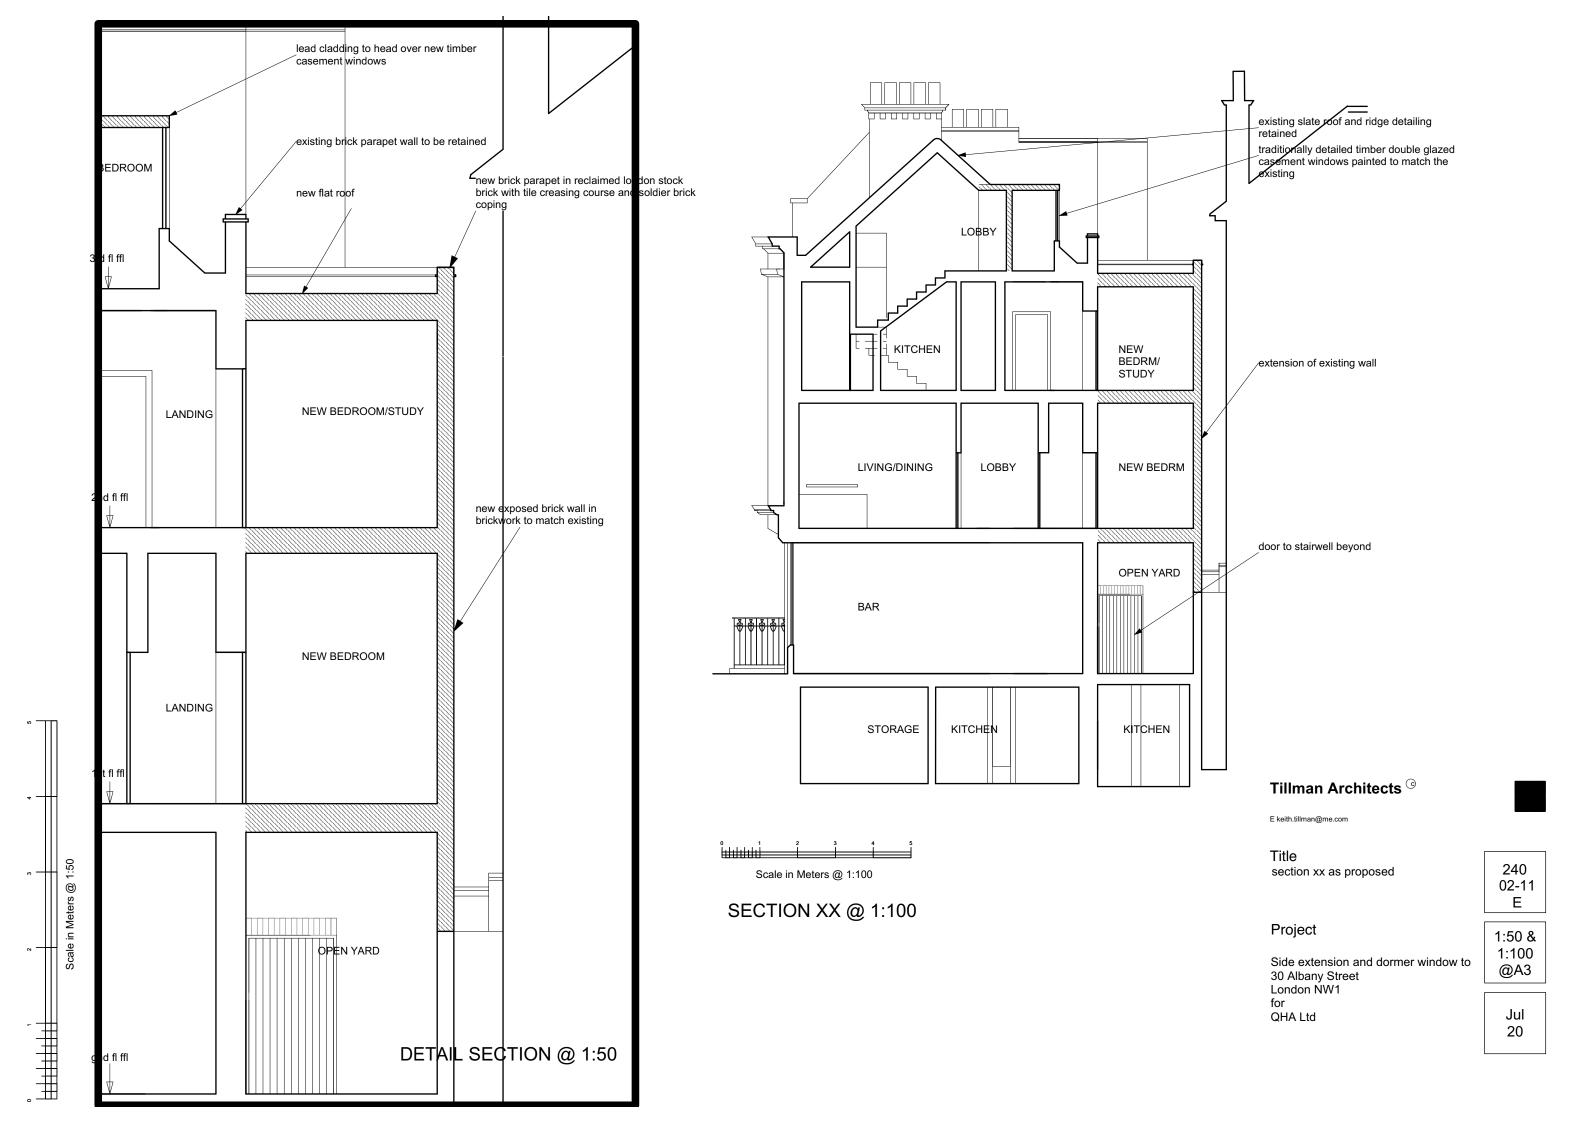

#### Project

Side extension and dormer window to 30 Albany Street London NW1 QHA Ltd

1:100 @A3

SOUTH ELEVATION STREETSCAPE @ 1:200

### Tillman Architects <sup>©</sup>

E keith.tillman@me.com

Title

south elevation streetscape as existing

#### Project

Side extension and dormer window to 30 Albany Street London NW1 for QHA Ltd

240 01-12

1:200 @A3

BASEMENT PLAN @ 1:100

E keith.tillman@me.com

Title basement as proposed

# SOUTH ELEVATION STREETSCAPE @ 1:200