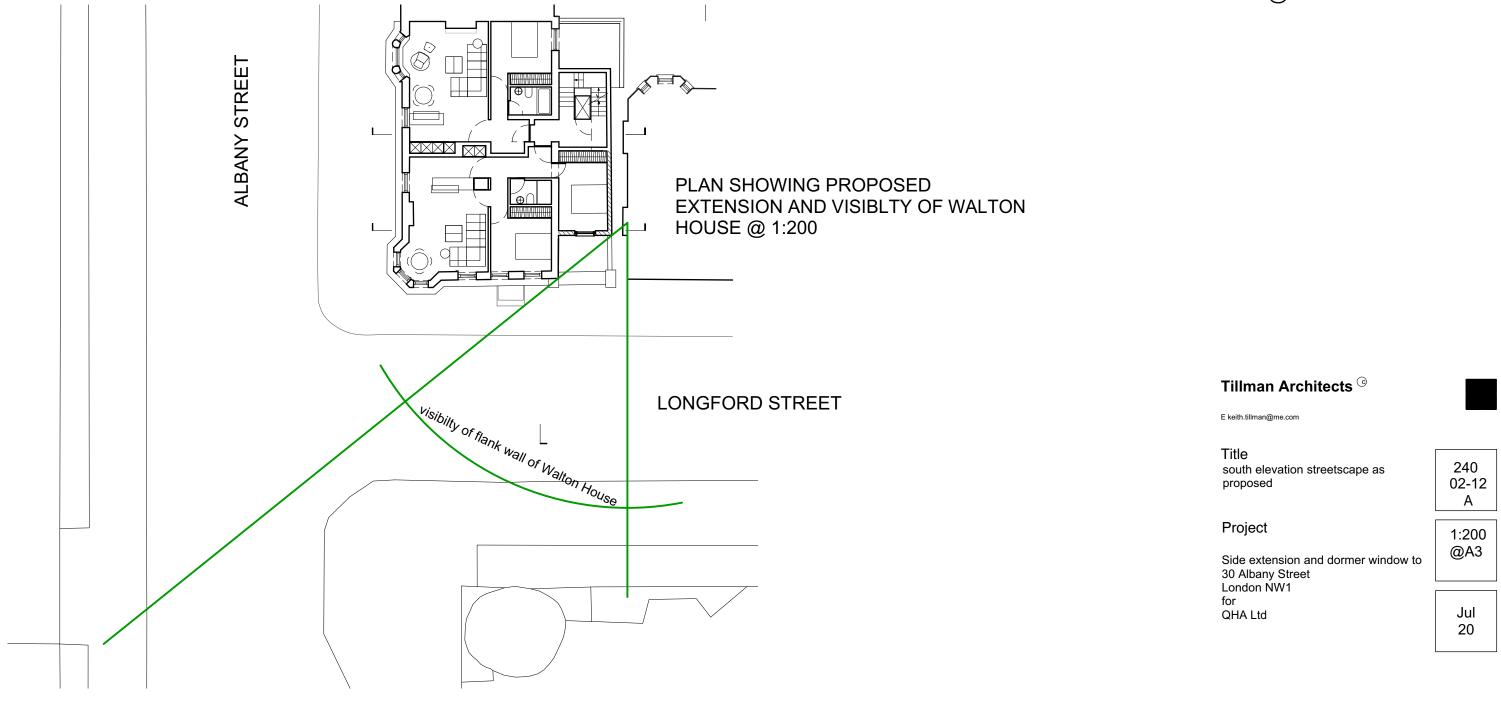

#### Project

Side extension and dormer window to 30 Albany Street London NW1 QHA Ltd

1:100 @A3

SOUTH ELEVATION STREETSCAPE @ 1:200

### Tillman Architects <sup>©</sup>

E keith.tillman@me.com

Title

south elevation streetscape as existing

#### Project

Side extension and dormer window to 30 Albany Street London NW1 for QHA Ltd

240 01-12

1:200 @A3

BASEMENT PLAN @ 1:100

E keith.tillman@me.com

Title basement as proposed