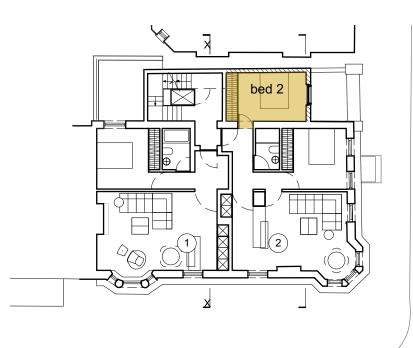

#### Total bedroom floor areas;

- 11.2m2 (required - 11m2) Apt 2 - bed 2

Apt 4 - bed 2/study - 11.2m2 (required - 11m2)

- 11.5m2 (required - 11m2) Apt 4 - bed 1

> - 19.9m2 (required - 11m2) 6.9m2 over 2.3m ceiling ht > 50% 11m2 - bed 2