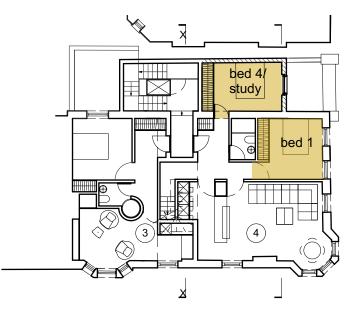

#### Total bedroom floor areas;

- 11.2m2 (required - 11m2) Apt 2 - bed 2

Apt 4 - bed 2/study - 11.2m2 (required - 11m2)

- 11.5m2 (required - 11m2) Apt 4 - bed 1

> - 19.9m2 (required - 11m2) 6.9m2 over 2.3m ceiling ht > 50% 11m2 - bed 2