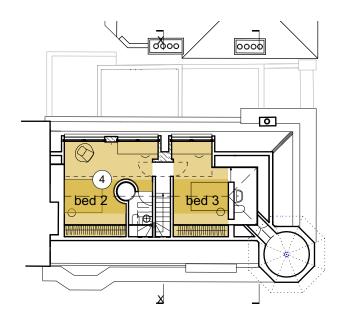

#### Total bedroom floor areas;

- 11.2m2 (required - 11m2) Apt 2 - bed 2

Apt 4 - bed 2/study - 11.2m2 (required - 11m2)

- 11.5m2 (required - 11m2) Apt 4 - bed 1

> - 19.9m2 (required - 11m2) 6.9m2 over 2.3m ceiling ht > 50% 11m2 - bed 2

- bed 3

- 13.6m2 (required - 11m2) 5.7m2 over 2.3m ceiling ht = 50% 11m2