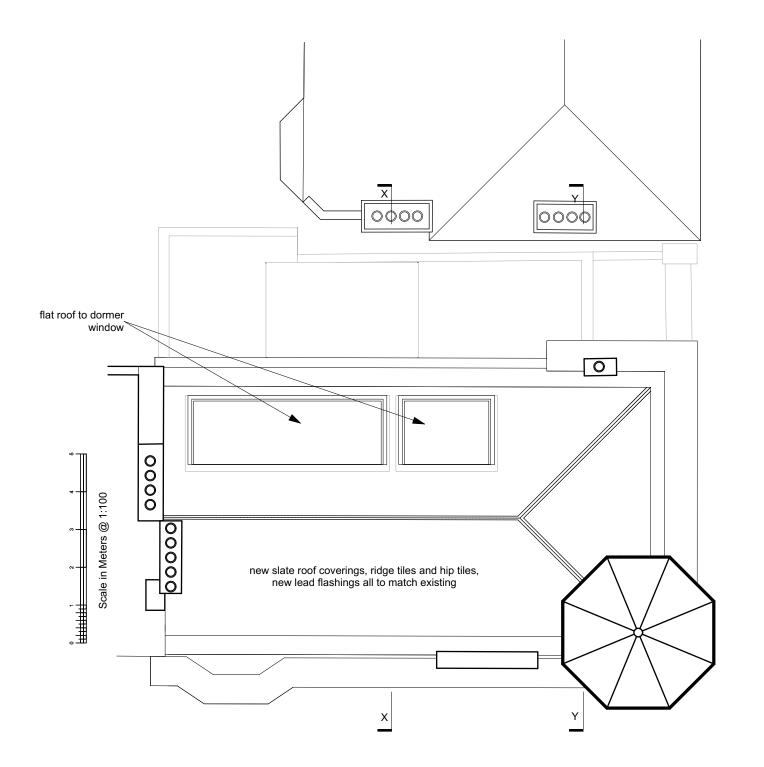

### Tillman Architects <sup>©</sup>

E keith.tillman@me.com

Title roof plan as existing

#### Project

Side extension and dormer window to 30 Albany Street London NW1 for QHA Ltd

240 01-06

@A3

20

1:100

ROOF PLAN @ 1:100

REAR ELEVATION @ 1:100