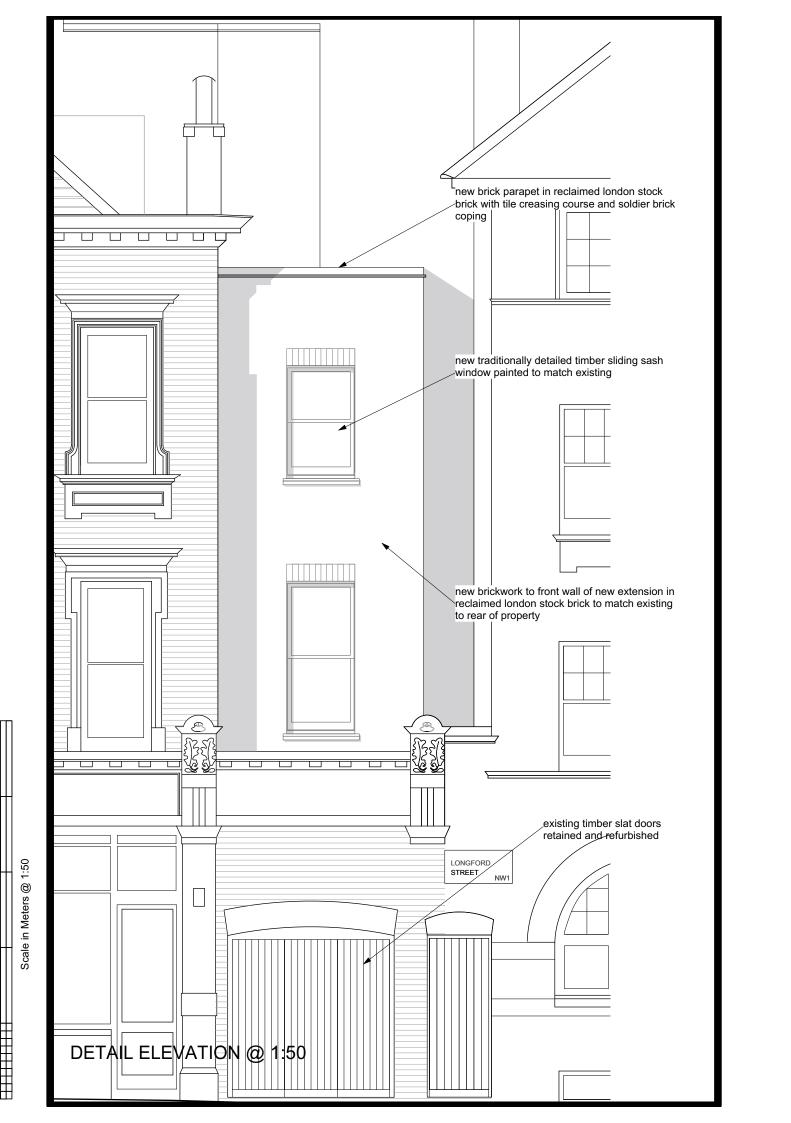

#### Project

Side extension and dormer window to 30 Albany Street London NW1 for QHA Ltd

240 02-06 D

1:100 @A3

E keith.tillman@me.com

QHA Ltd

Title south elevation as proposed

240 02-10 D

1:50 & 1:100

@A3

W 1.100

Side extension and dormer window to 30 Albany Street London NW1

Jul 20

SOUTH ELEVATION @ 1:100

Project