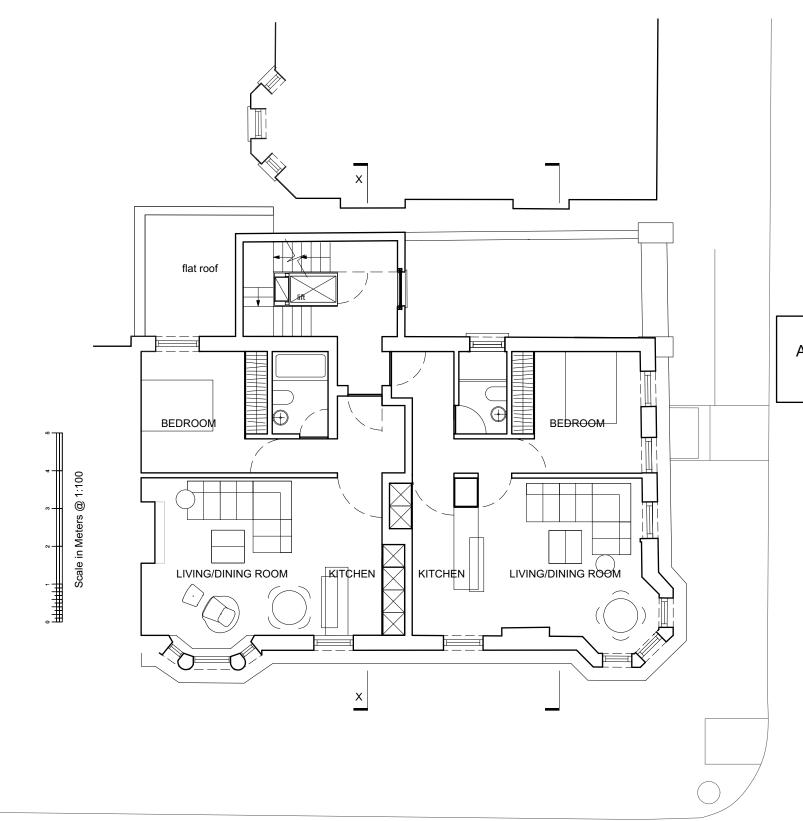

#### Project

Side extension and dormer window to 30 Albany Street London NW1 for QHA Ltd 1:100 @A3

> Jul 20

1ST FL PLAN @ 1:100

E keith.tillman@me.com

Title second floor as proposed

Project

Side extension and dormer window to 30 Albany Street London NW1 for QHA Ltd 240 02-04 D

1:100 @A3

> Jul 20

2ND FL PLAN @ 1:100

E keith.tillman@me.com

Title third floor as proposed