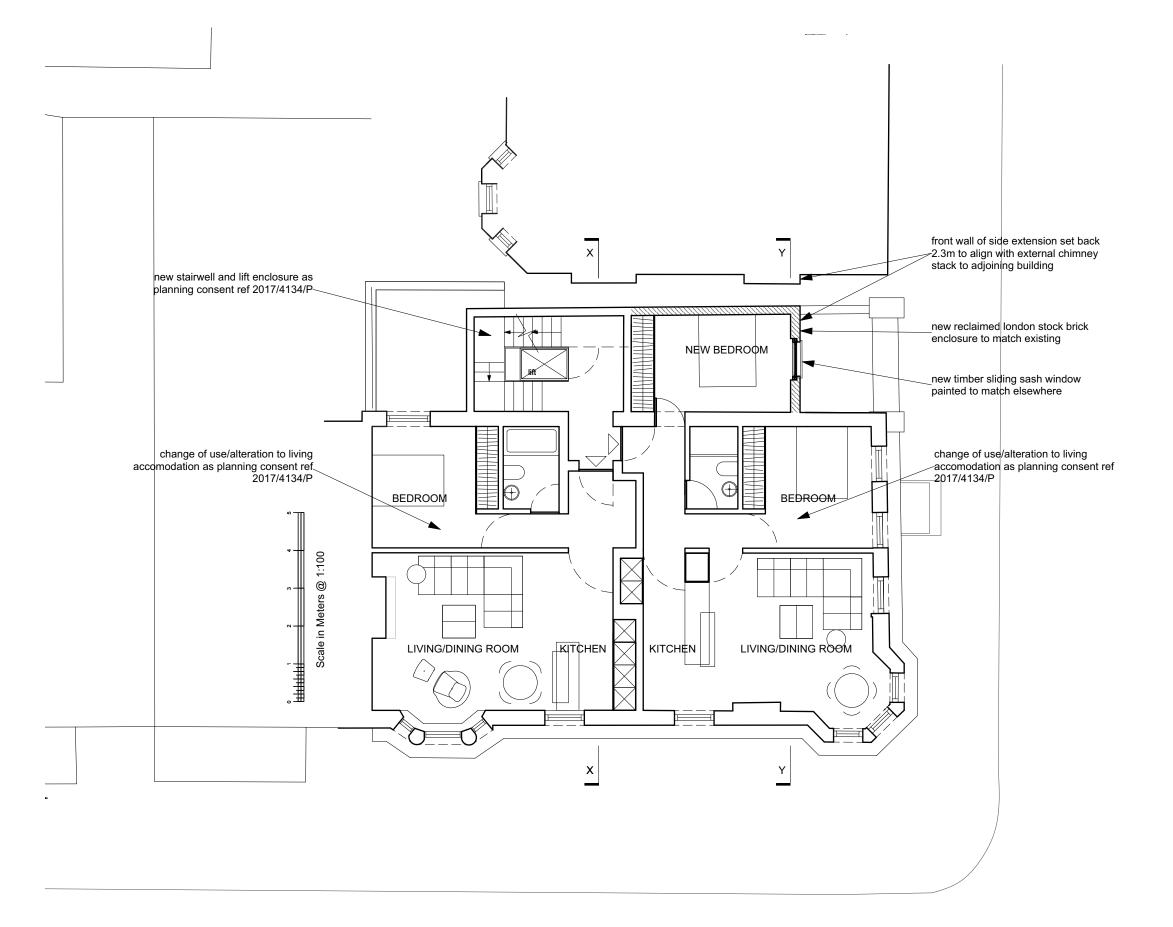

#### Project

Side extension and dormer window to 30 Albany Street London NW1 for QHA Ltd 1:100 @A3

> Jul 20

1ST FL PLAN @ 1:100

E keith.tillman@me.com

Title second floor as proposed

Project

Side extension and dormer window to 30 Albany Street London NW1 for QHA Ltd 240 02-04 D

1:100 @A3

> Jul 20

2ND FL PLAN @ 1:100

E keith.tillman@me.com

Title third floor as proposed