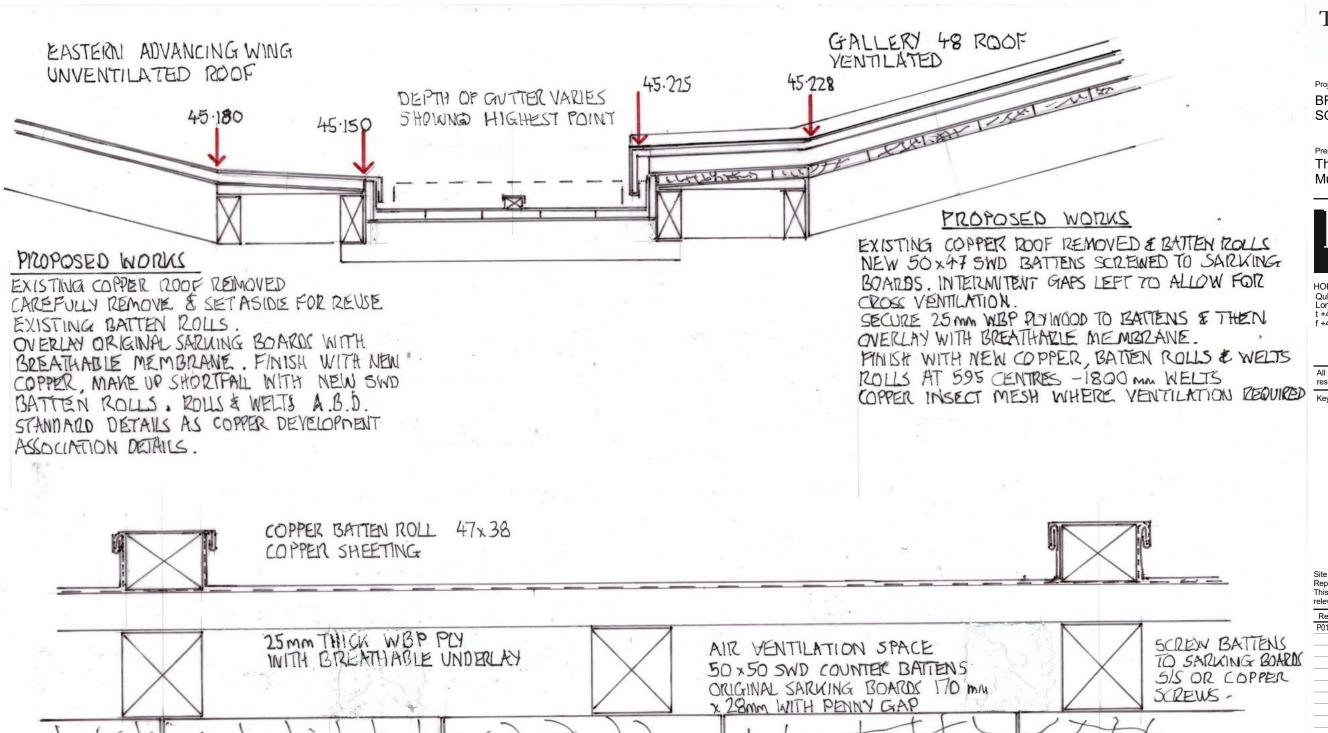

TYPICAL ROOF DETAIL 1

Original drawing is A3. Do not scale this drawing Sheet Number
BMSC-HOK-ZZ-XX-SK-A-0006

VENTILATED GUTTER DETAIL

c 300mm

0.1

c 300 mm

590 mm & TO & OF BATTENS

0.5