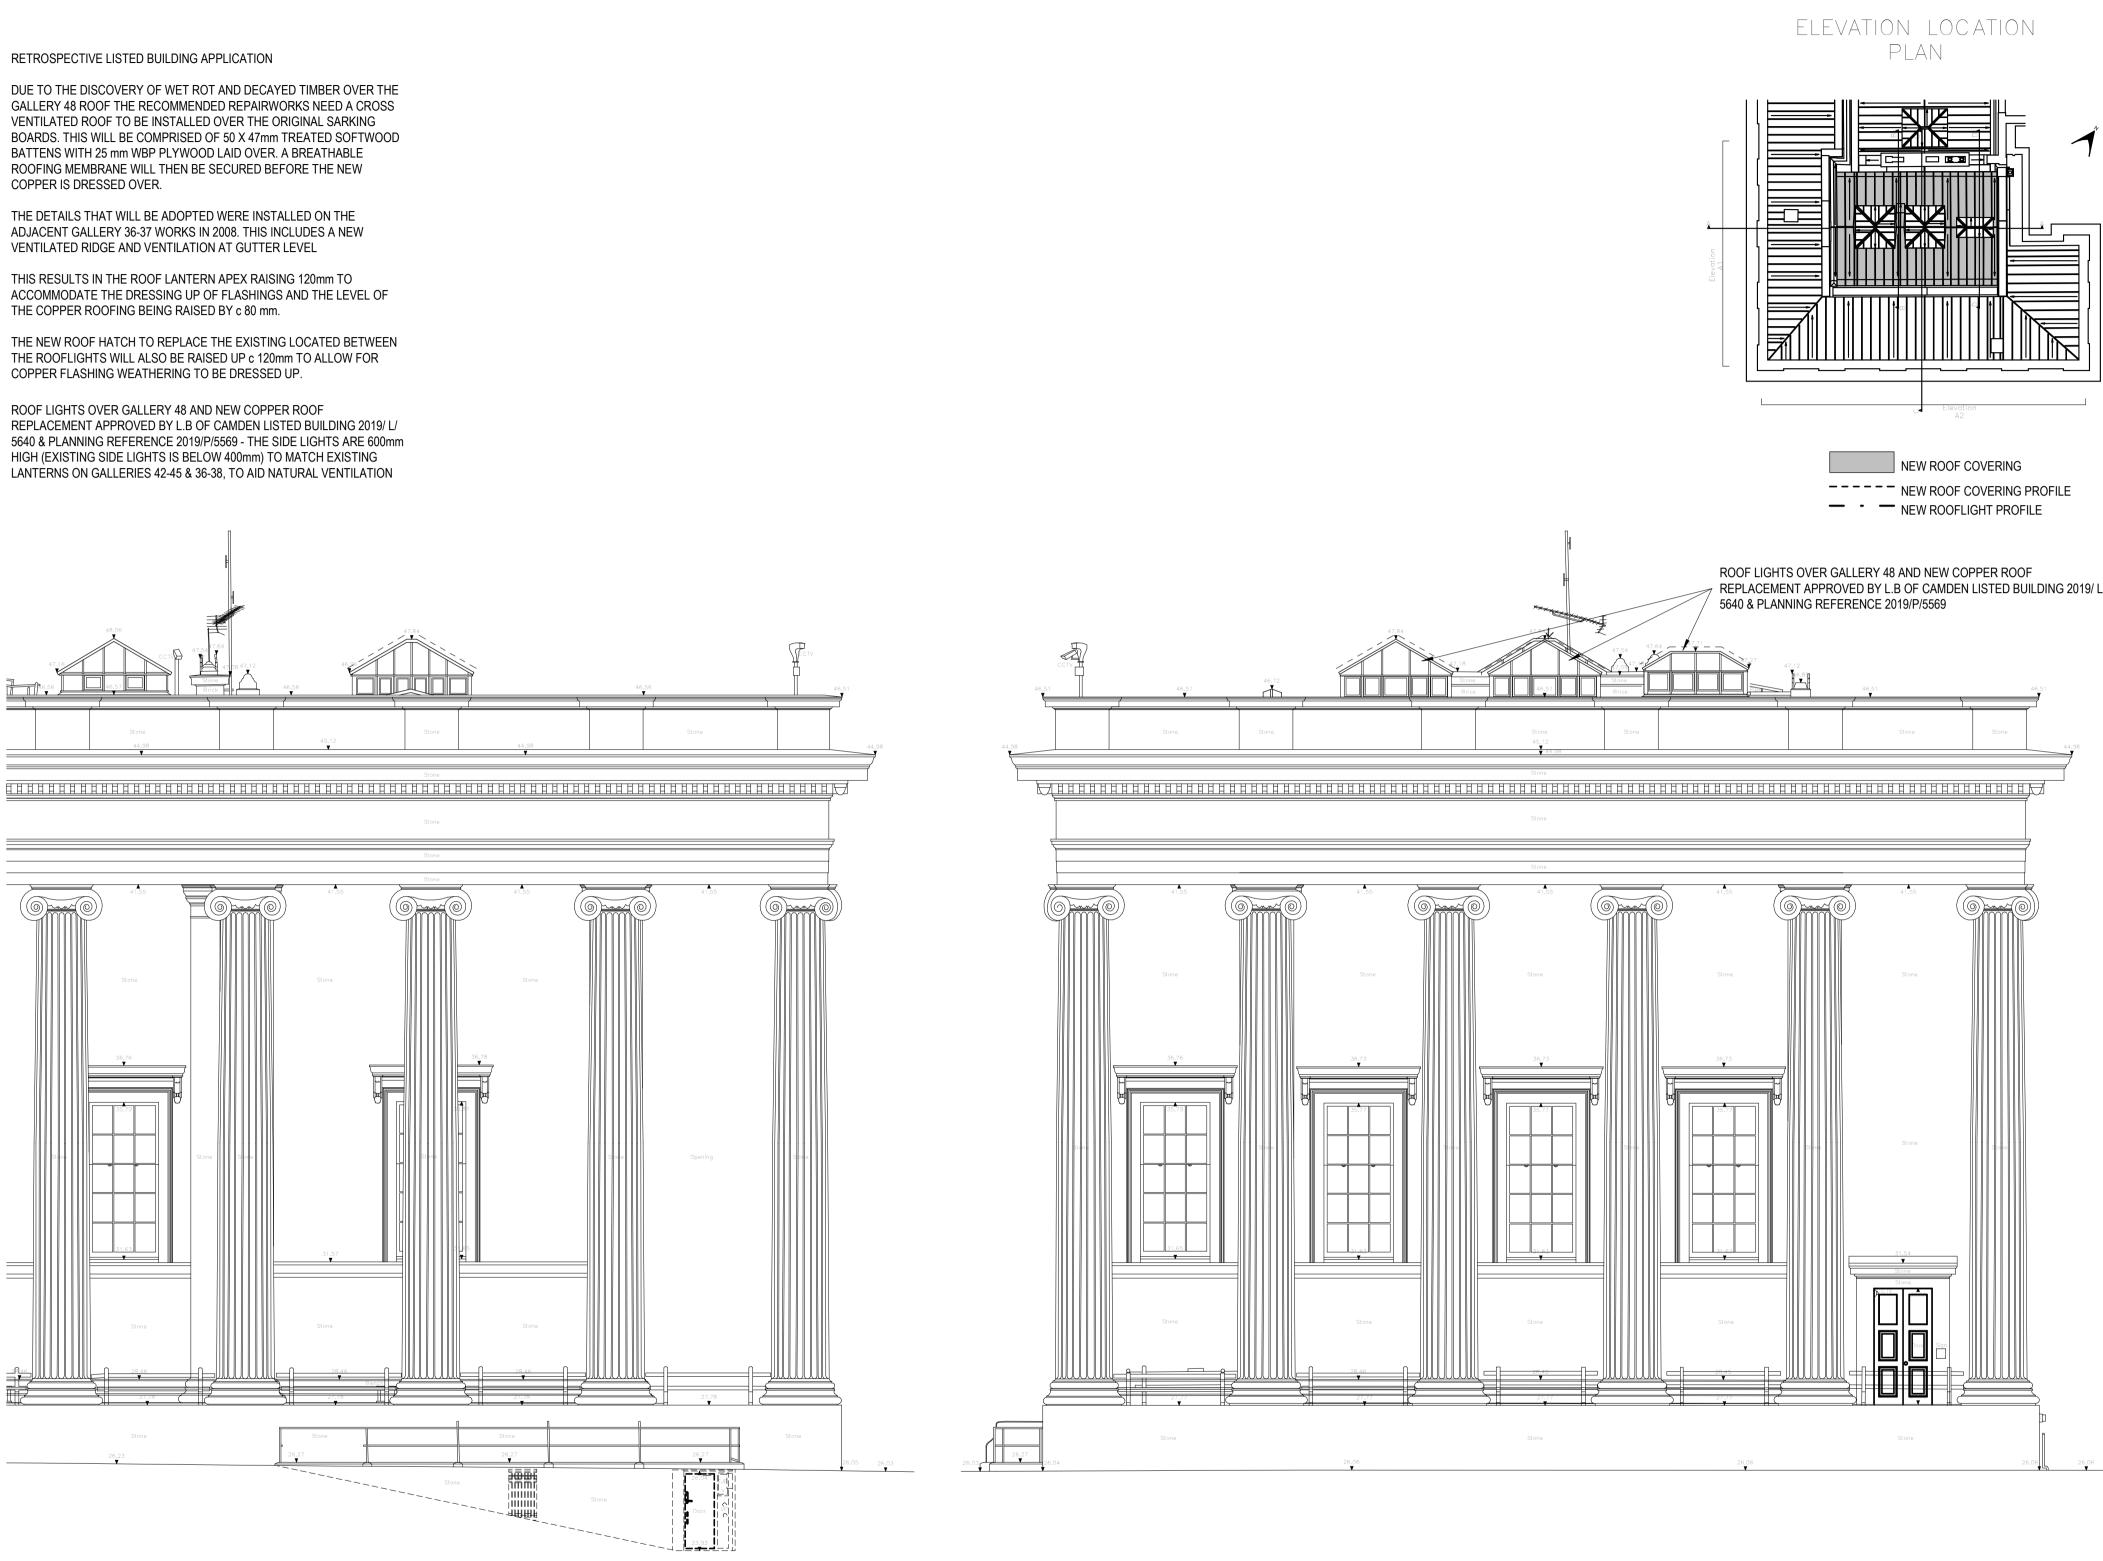

## EASTERN ADVANCING WING - PROPOSED **ELEVATIONS**

Scale @ A1: 1 : 100

Original drawing is A1. Do not scale contents of this drawing. Sheet Number

BMSC-HOK-ZZ-XX-DR-A-5003 Revision: P01 Status: S1

10 M